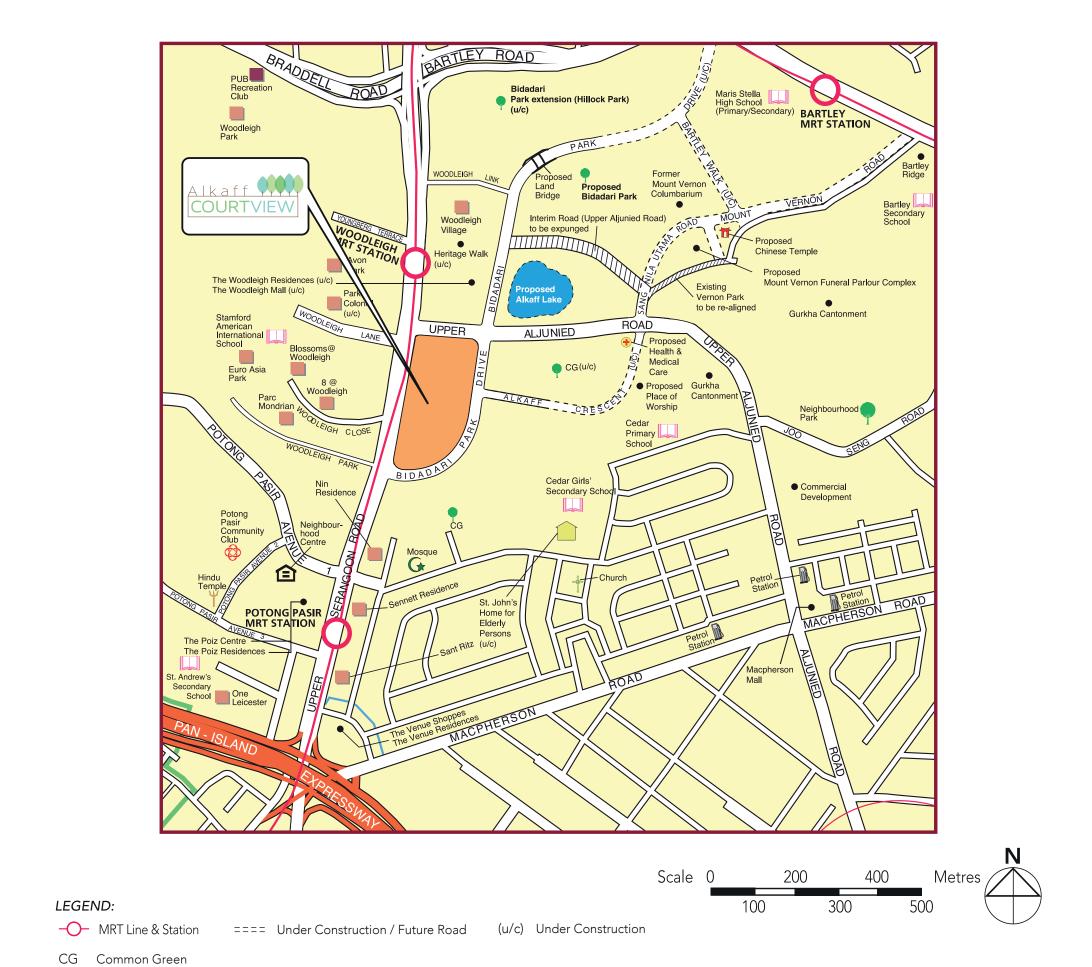

# Conveniences at your Doorstep

Alkaff CourtView is located along Upper Aljunied Road and Upper Serangoon Road. Residents will be served by Woodleigh MRT station, which connects residents to a wide range of transportation networks and facilities in Potong Pasir and Serangoon.

Residents can look forward to the hawker centre and bus interchange development integrated within Woodleigh Village and also the commercial and community facilities (i.e. Neighbourhood Police Centre and Community Centre) located within Woodleigh Residences mixed development. Bidadari Park is also within walking distance from Alkaff CourtView.

An Education Centre, Childcare Centre and Residents' Committee Centre will also be located conveniently within this development.

Find out more about your neighbourhood at <a href="http://www.hdb.gov.sg/map">http://www.hdb.gov.sg/map</a>. Explore the interesting Heartland Spots within your Town through the 360-degree virtual tours!