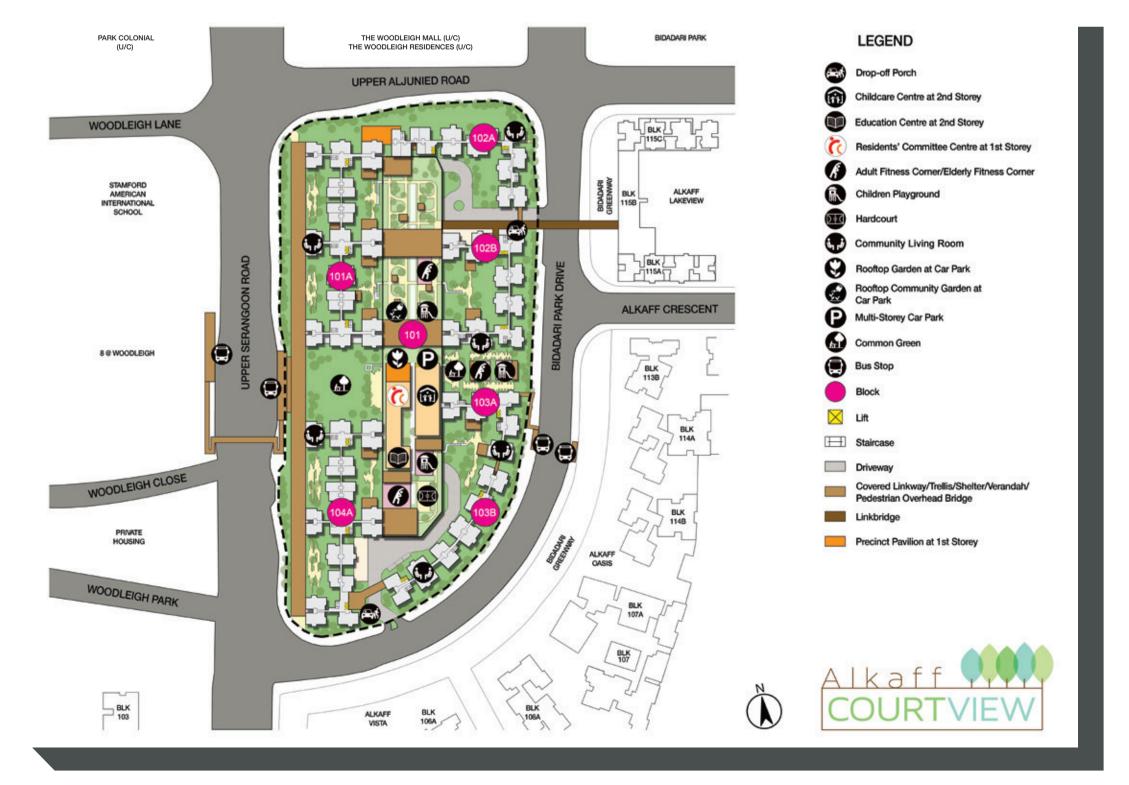

an 1,258 unit flat 2 bilik Fleksi, 3 dan 4 bilik.

Nama 'Alkaff' mengambil inspirasi daripada bekas Taman Tasik Alkaff, yang dahulunya terletak di Bidadari. பிடாடரி வீடமைப்புப் பேட்டை ஒரு நகர்ப்புறச் சோலையாக இருப்பதற்குக் கற்பனை செய்துபார்க்கப்படுகிறது. குடியிருப்பாளர்கள் இங்கு பல்வேறு வசதிகளைக் கொண்டிருக்கும் ஒரு பசுமையான மற்றும் ஓய்வான சூழ்நிலையை அனுபவிக்கலாம்.

பிடாடரியின் அல்காஃப் மாவட்டத்திற்குள் அமைந்துள்ள Alkaff CourtView, புதிய பிடாடரி வீடமைப்புப் பேட்டையில் உள்ள சில பொதுக் குடியிருப்பு மேம்பாடுகளில் முதலாவதாகும். இதில் 1,258 2-அறை ஃப்ளெக்ஸி, 3-மற்றும் 4-அறை வீடுகளை உள்ளடக்கிய 6 குடியிருப்புத் தொகுதிகள் உள்ளன.

'அல்காஃப்' என்ற பெயரானது, முன்னாள் அல்காஃப் ஏரித் தோட்டத்தில் இருந்து தழுவப்பட்டுள்ளது. அத்தோட்டம் ஒரு காலத்தில் பிடாடரியில் இருந்தது.

#### Site plan for Alkaff CourtView



# Conveniences at your Doorstep



Alkaff CourtView is located along Upper Aljunied Road and Upper Serangoon Road. Residents will be served by Woodleigh MRT station, which connects residents to a wide range of transportation networks and facilities in Potong Pasir and Serangoon.

Residents can look forward to the hawker centre and bus interchange development integrated within Woodleigh Village and also the commercial and community facilities (i.e. Neighbourhood Police Centre and Community Centre) located within Woodleigh Residences mixed development. Bidadari Park is also within walking distance from Alkaff CourtView.

An Education Centre, Childcare Centre and Residents' Committee Centre will also be located conveniently within this development.

Find out more about your neighbourhood at