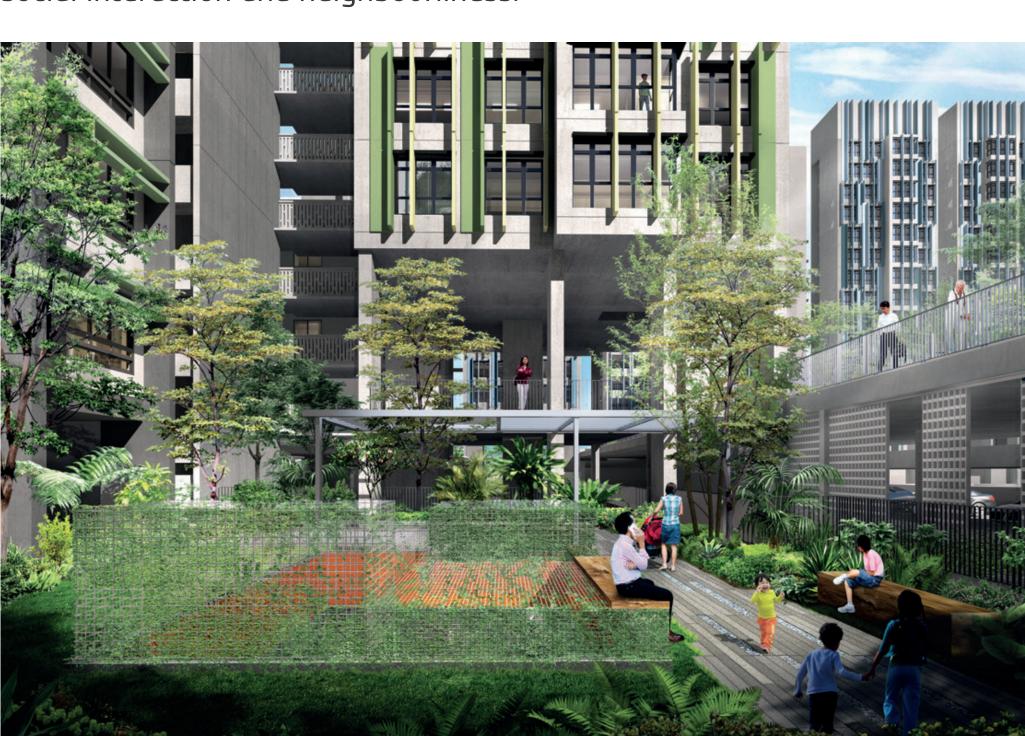

#### **Abundant Facilities**

Residents of Alkaff CourtView will enjoy a range of recreational facilities such as a children's playground and fitness stations located on the centralised landscaped deck. At the ground level, residents can mingle within the common greens and courtyard gardens. The verandah along Upper Serangoon Road serves as a community-centric spine that promotes social interaction and neighbourliness.