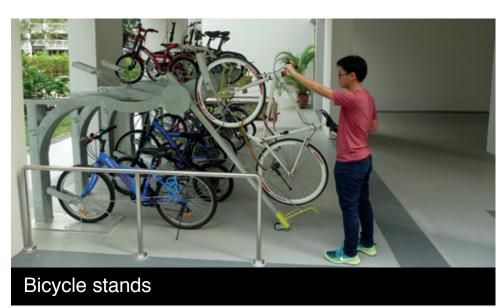

# **Eco-Friendly Living**

To encourage an eco-friendly lifestyle, the development is designed with several eco-friendly features such as separate chutes for recyclable wastes, eco-pedestals in bathrooms to encourage water conservation and bicycle stands to encourage cycling as an environmentally friendly form of transport. The precinct comes with Pneumatic Waste Conveyance System to provide cleaner waste disposal.