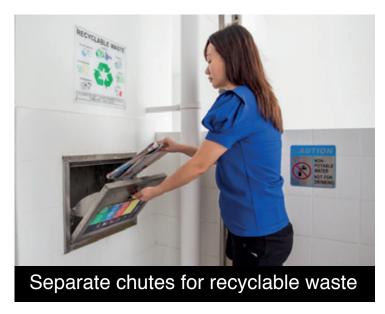

# **Eco-Friendly Living**

To encourage an eco-friendly lifestyle, the development is designed with several eco-friendly features such as separate chutes for recyclable wastes, eco-pedestals in bathrooms to encourage water conservation and bicycle stands to encourage cycling as an environmentally friendly form of transport. The precinct comes with Pneumatic Waste Conveyance System to provide cleaner waste disposal.