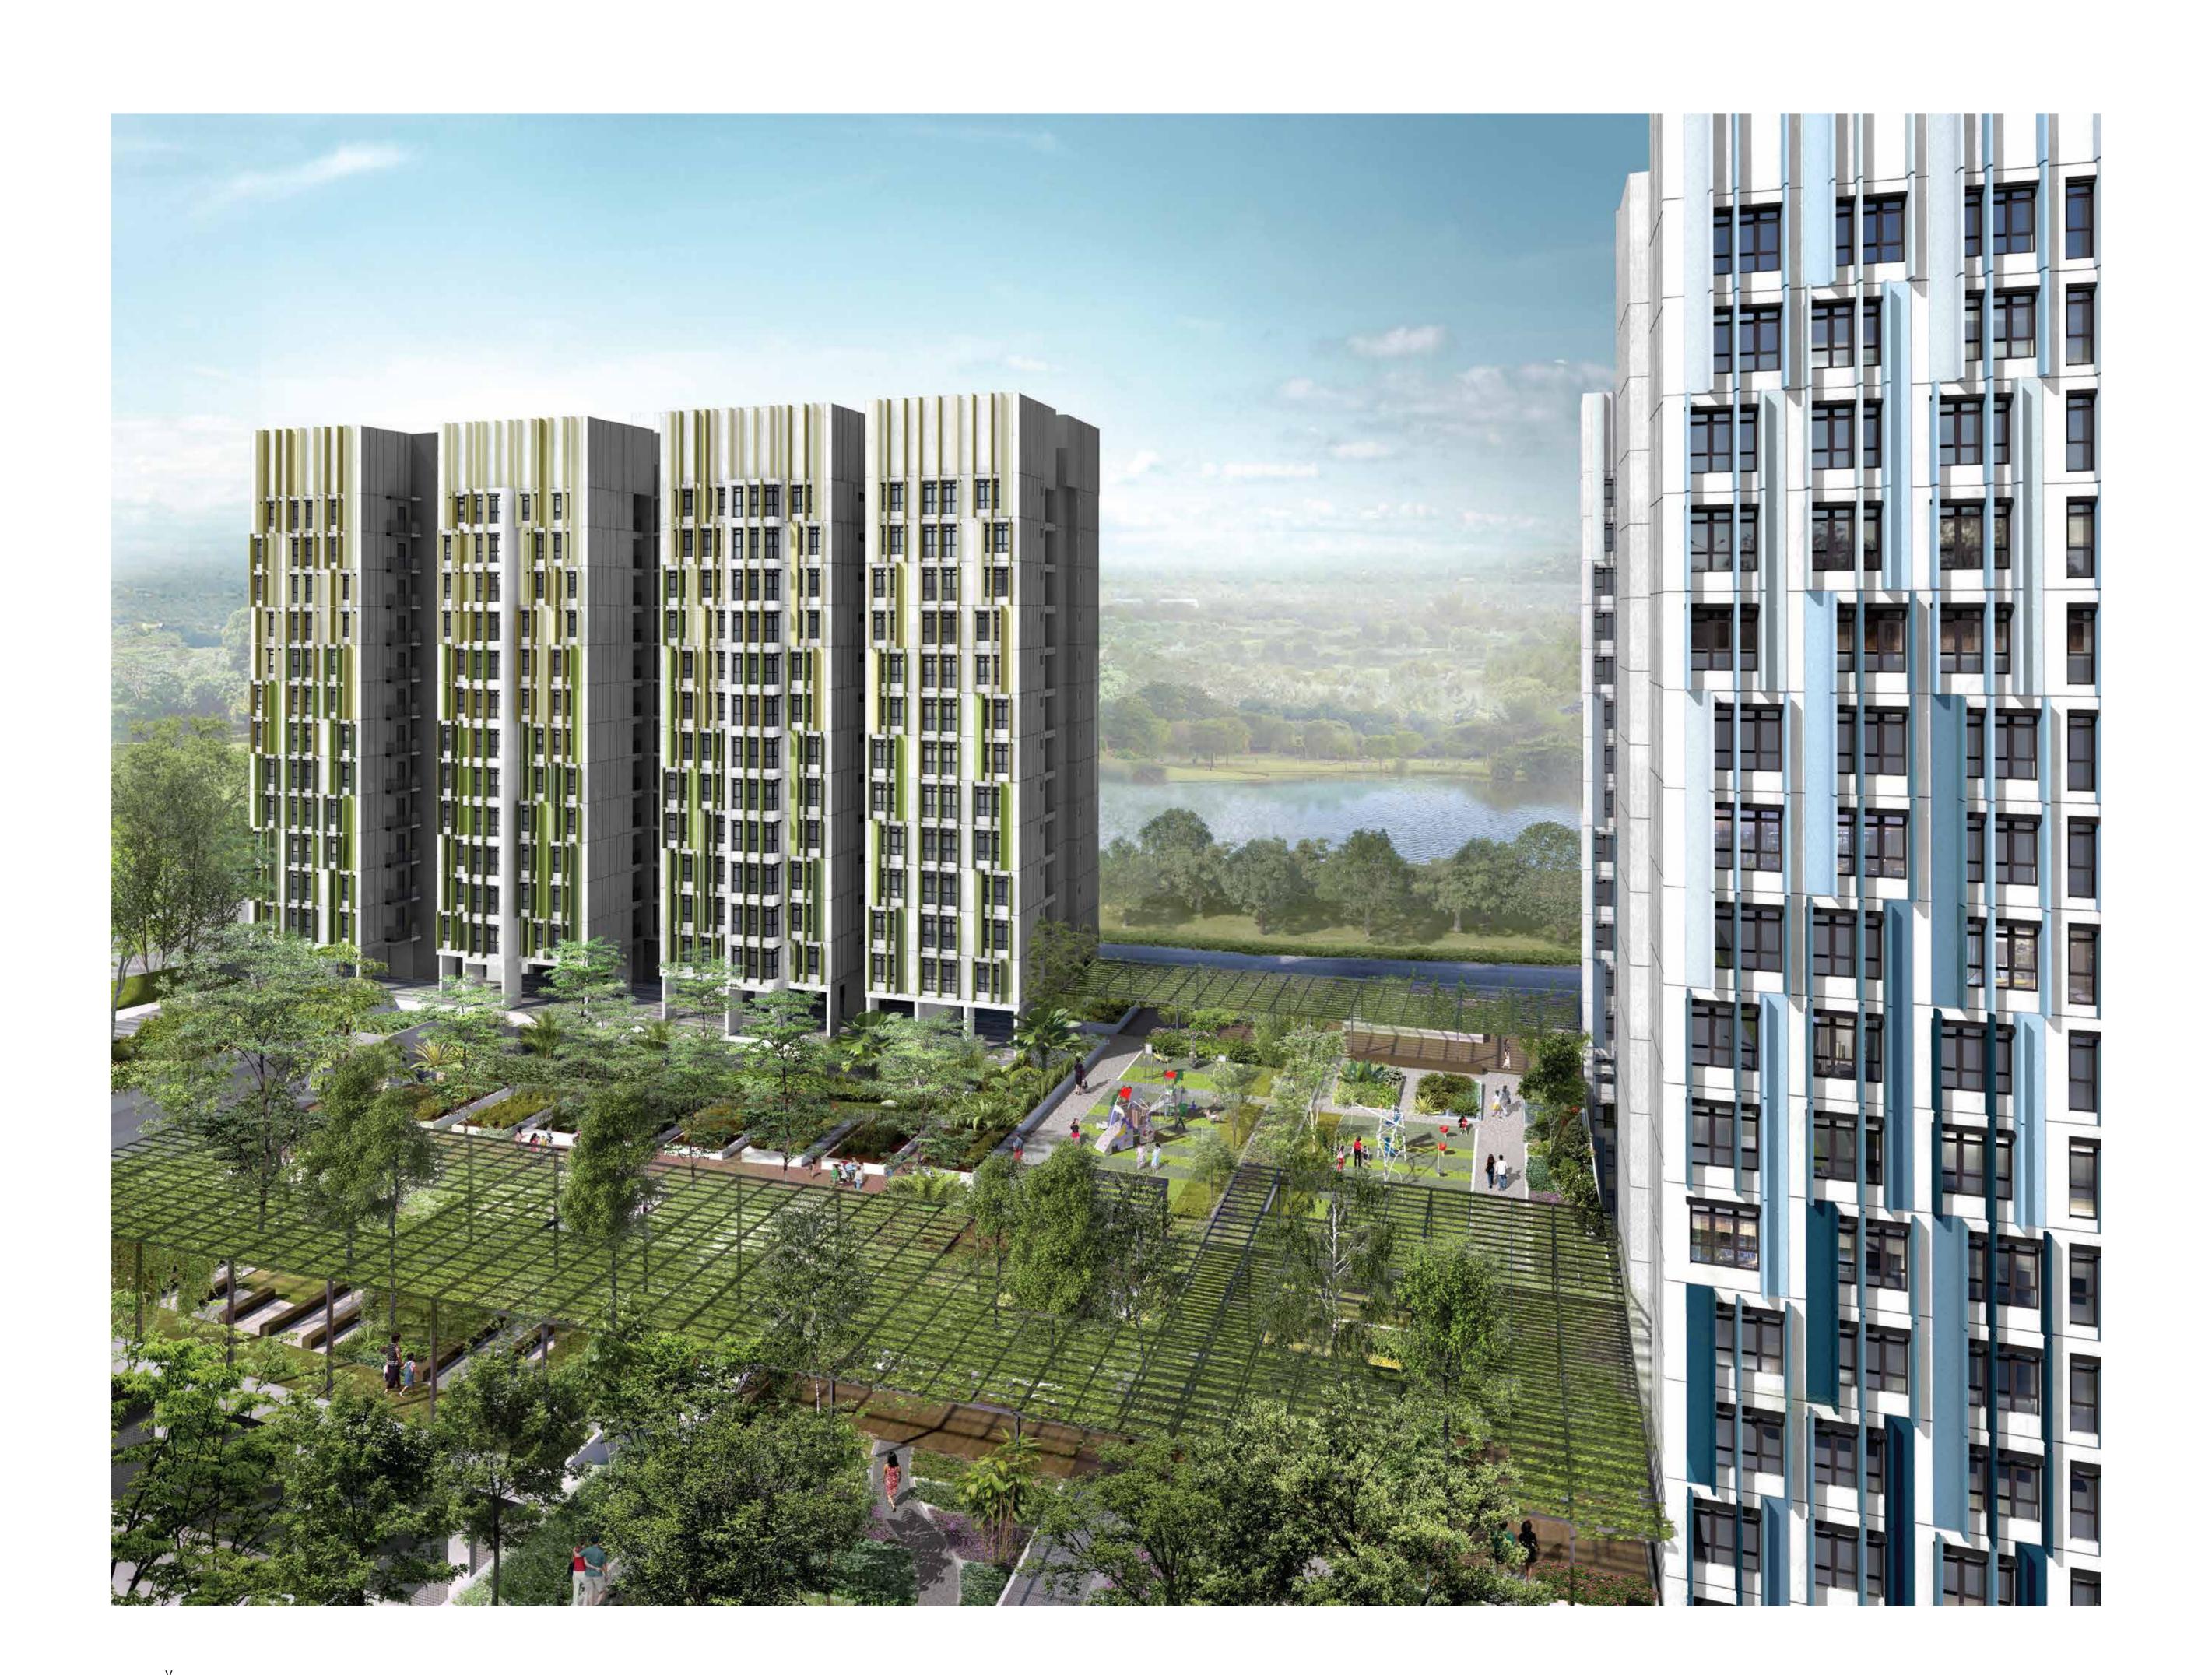

Located within the Alkaff District of Bidadari, Alkaff LakeView comprises 3 residential blocks with 531 units of 3-room and 4-room flats

### Abundant facilities

Residents of Alkaff LakeView will be able to enjoy a variety of leisurely pursuits such as working out at the adult and elderly fitness stations and watching the children play at the playgrounds. Rest shelters, a precinct pavilion, a garden plaza and a roof top garden above the multi-storey car park are ideal spots for the residents to interact with their neighbours.