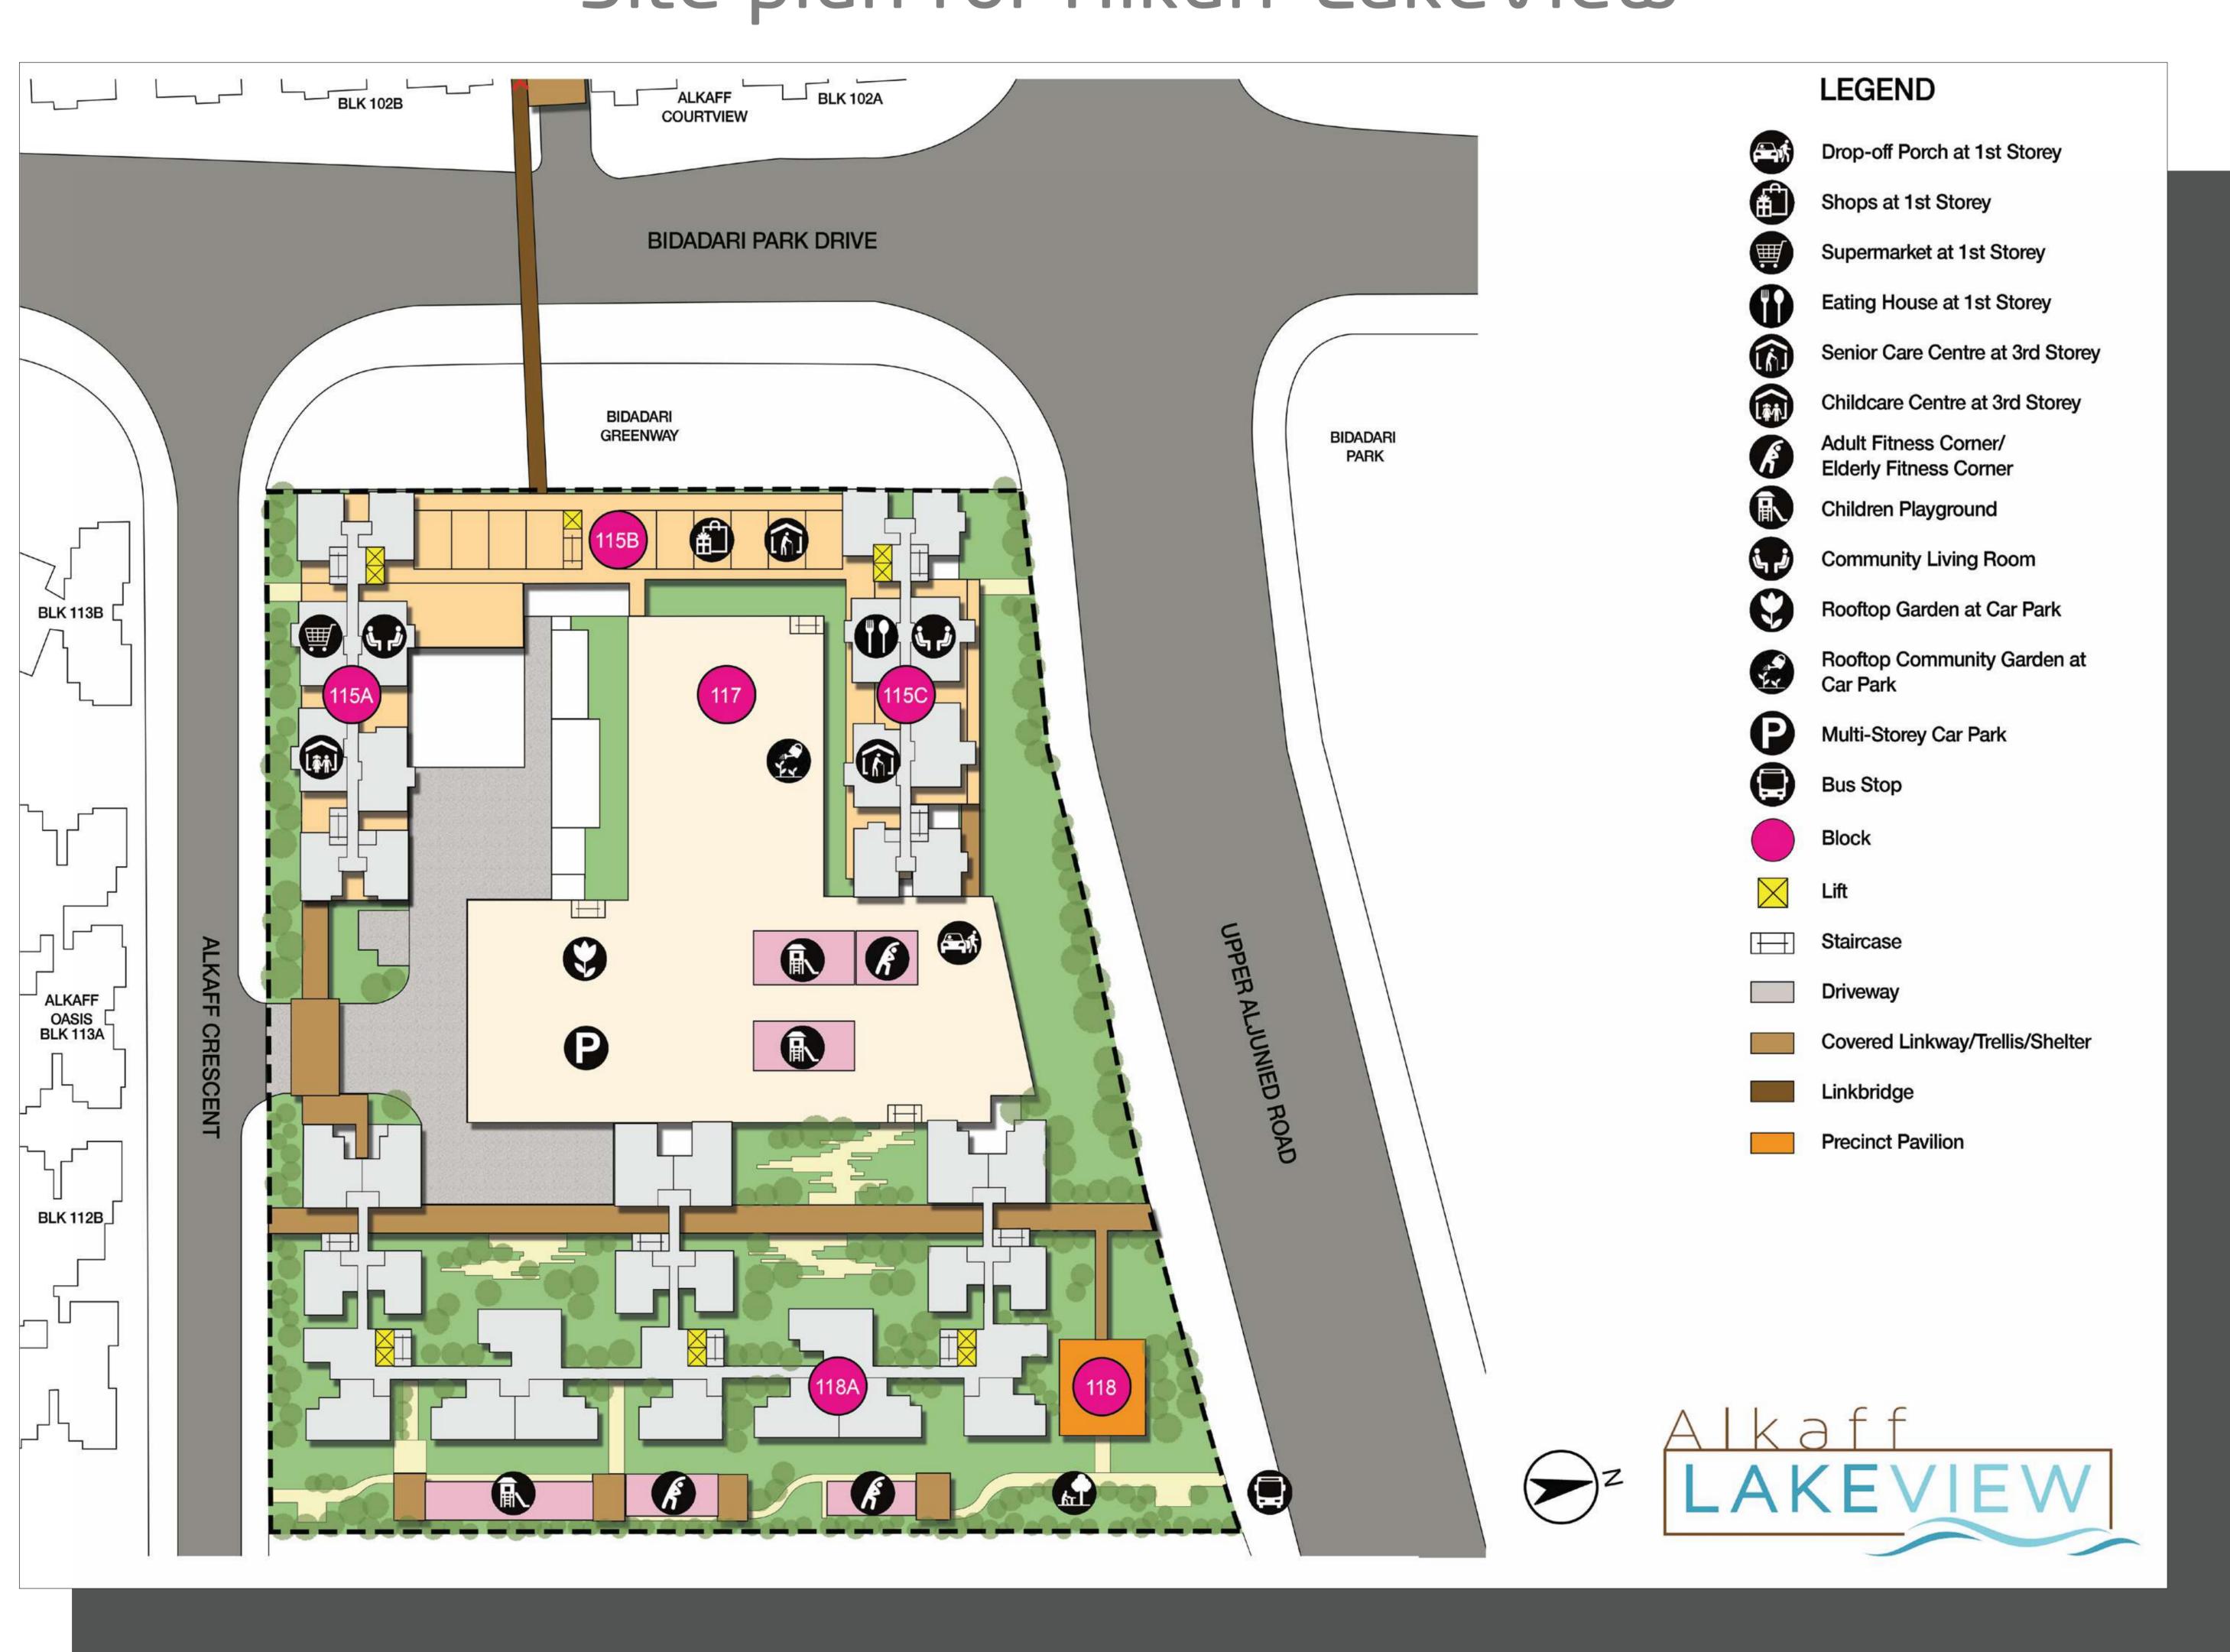

#### Site plan for Alkaff LakeView

In order to serve residents' daily needs, the precinct will come with a supermarket, an eating house and shops. A child care centre and elderly facilities will also be conveniently located within this development.

### Abundant facilities

Residents of Alkaff LakeView will be able to enjoy a variety of leisurely pursuits such as working out at the adult and elderly fitness stations and watching the children play at the playgrounds. Rest shelters, a precinct pavilion, a garden plaza and a roof top garden above the multi-storey car park are ideal spots for the residents to interact with their neighbours.