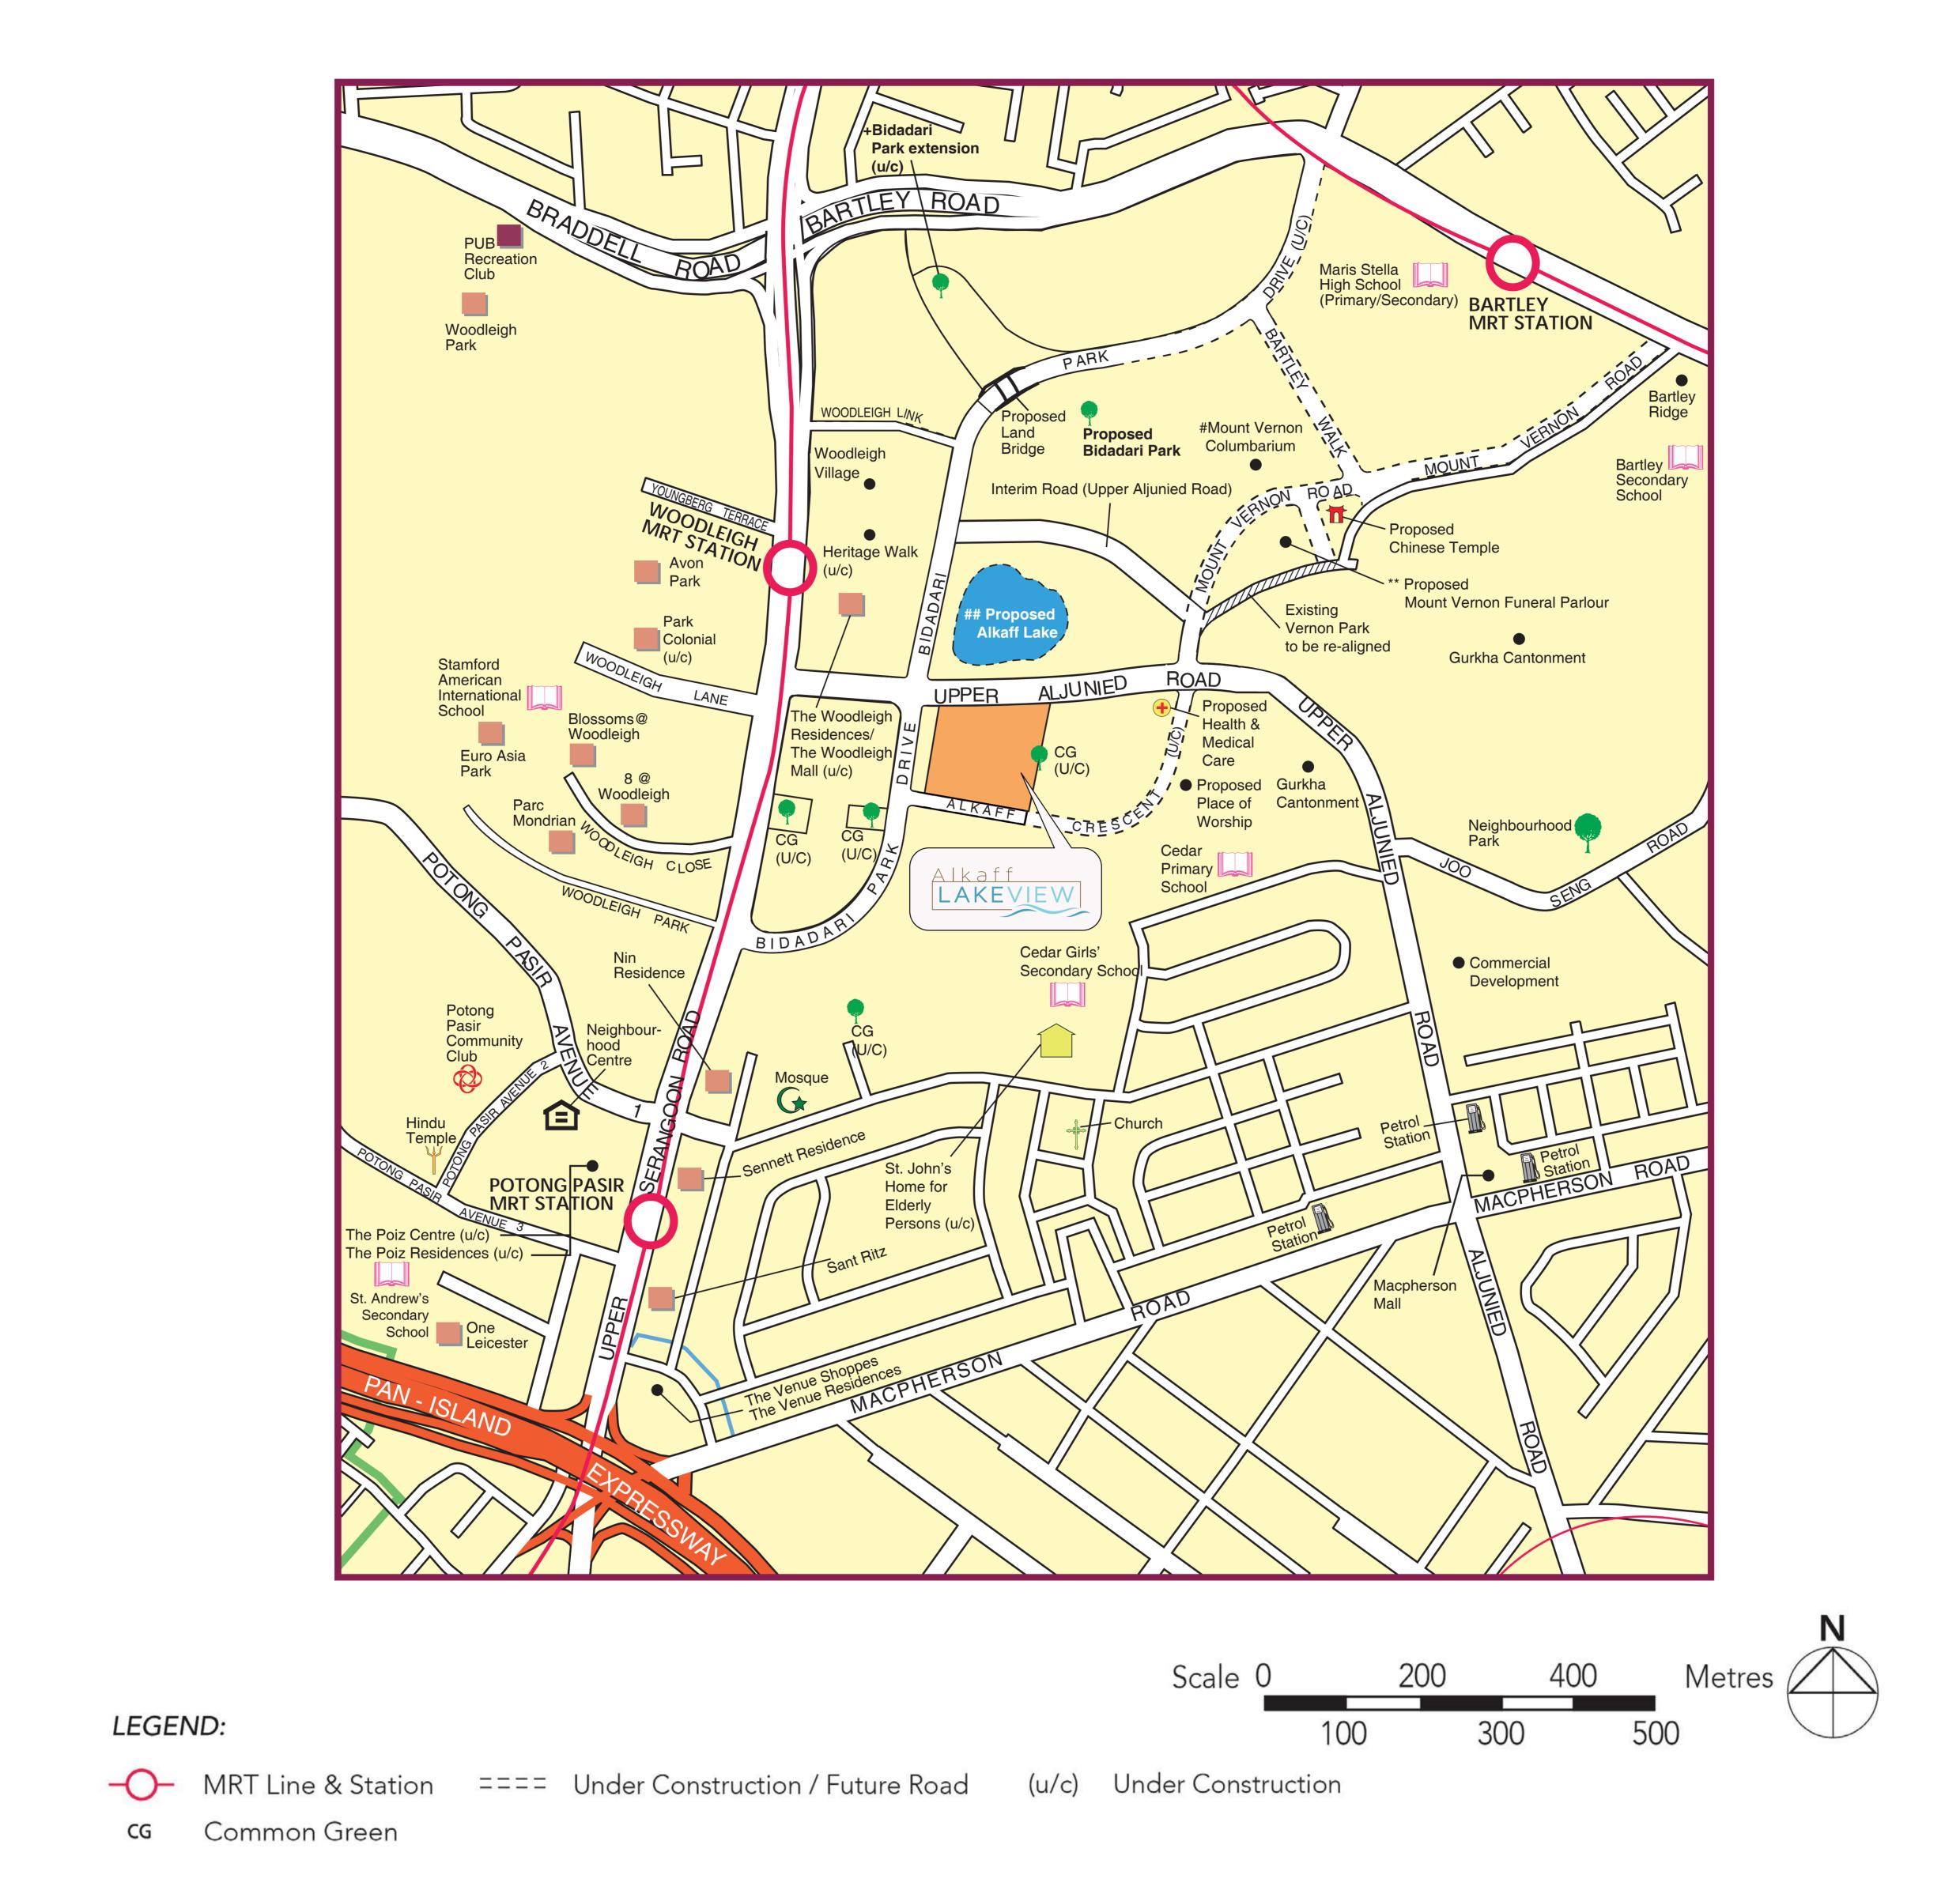

# Conveniences at your Doorstep

Alkaff LakeView is located along Upper Aljunied Road. Residents will be served by Woodleigh MRT station, which connect residents to a wide rangeof transportation networks and facilities in Potong Pasir and Serangoon.

Within Bidadari Estate, residents can look forward to the hawker centre and bus interchange development integrated within Woodleigh Village and also the commercial and community facilities (i.e. Neighbourhood Police Centre and Community Centre) located within Woodleigh Residences mixed development.