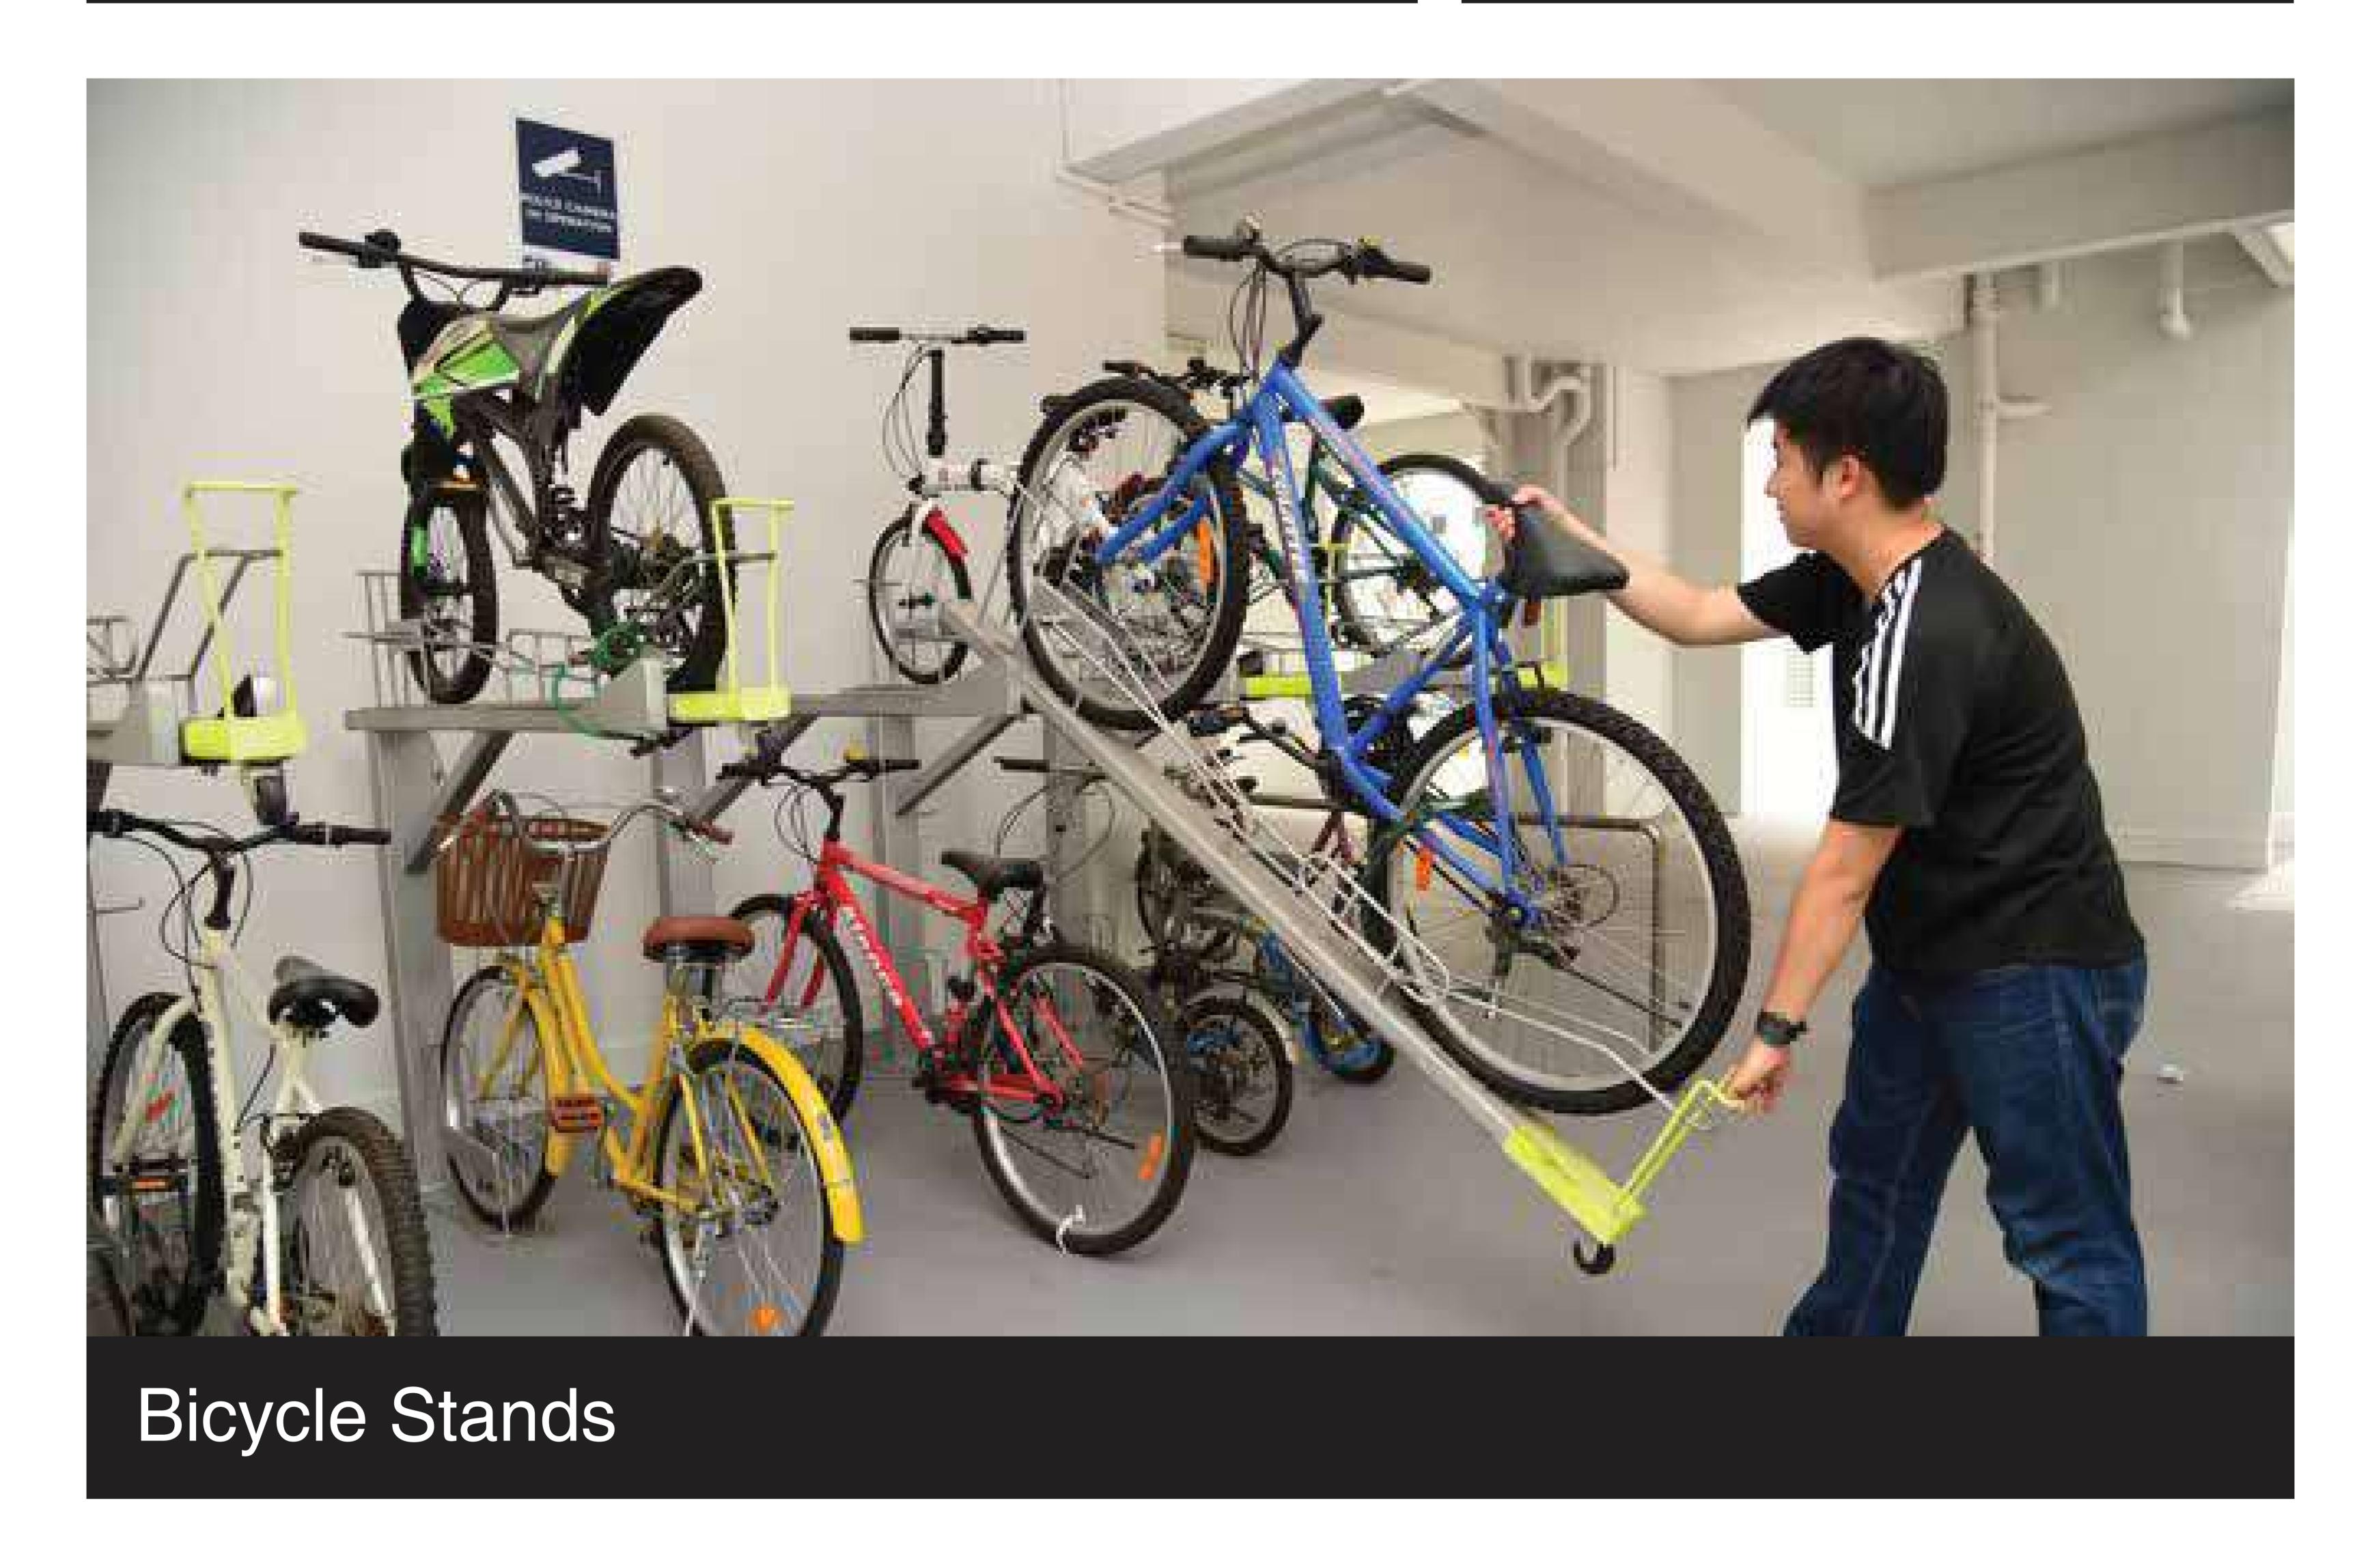

## Eco-friendly Living

To encourage an eco-friendly lifestyle, the development is designed withseveral eco-friendly features such as separate chutes for recyclable wastes,eco-pedestals in bathrooms to encourage water conservation and bicycle stands to encourage cycling as an environmentally friendly form of transport. The precinct comes with Pneumatic Waste Conveyance System to provide cleaner waste disposal.