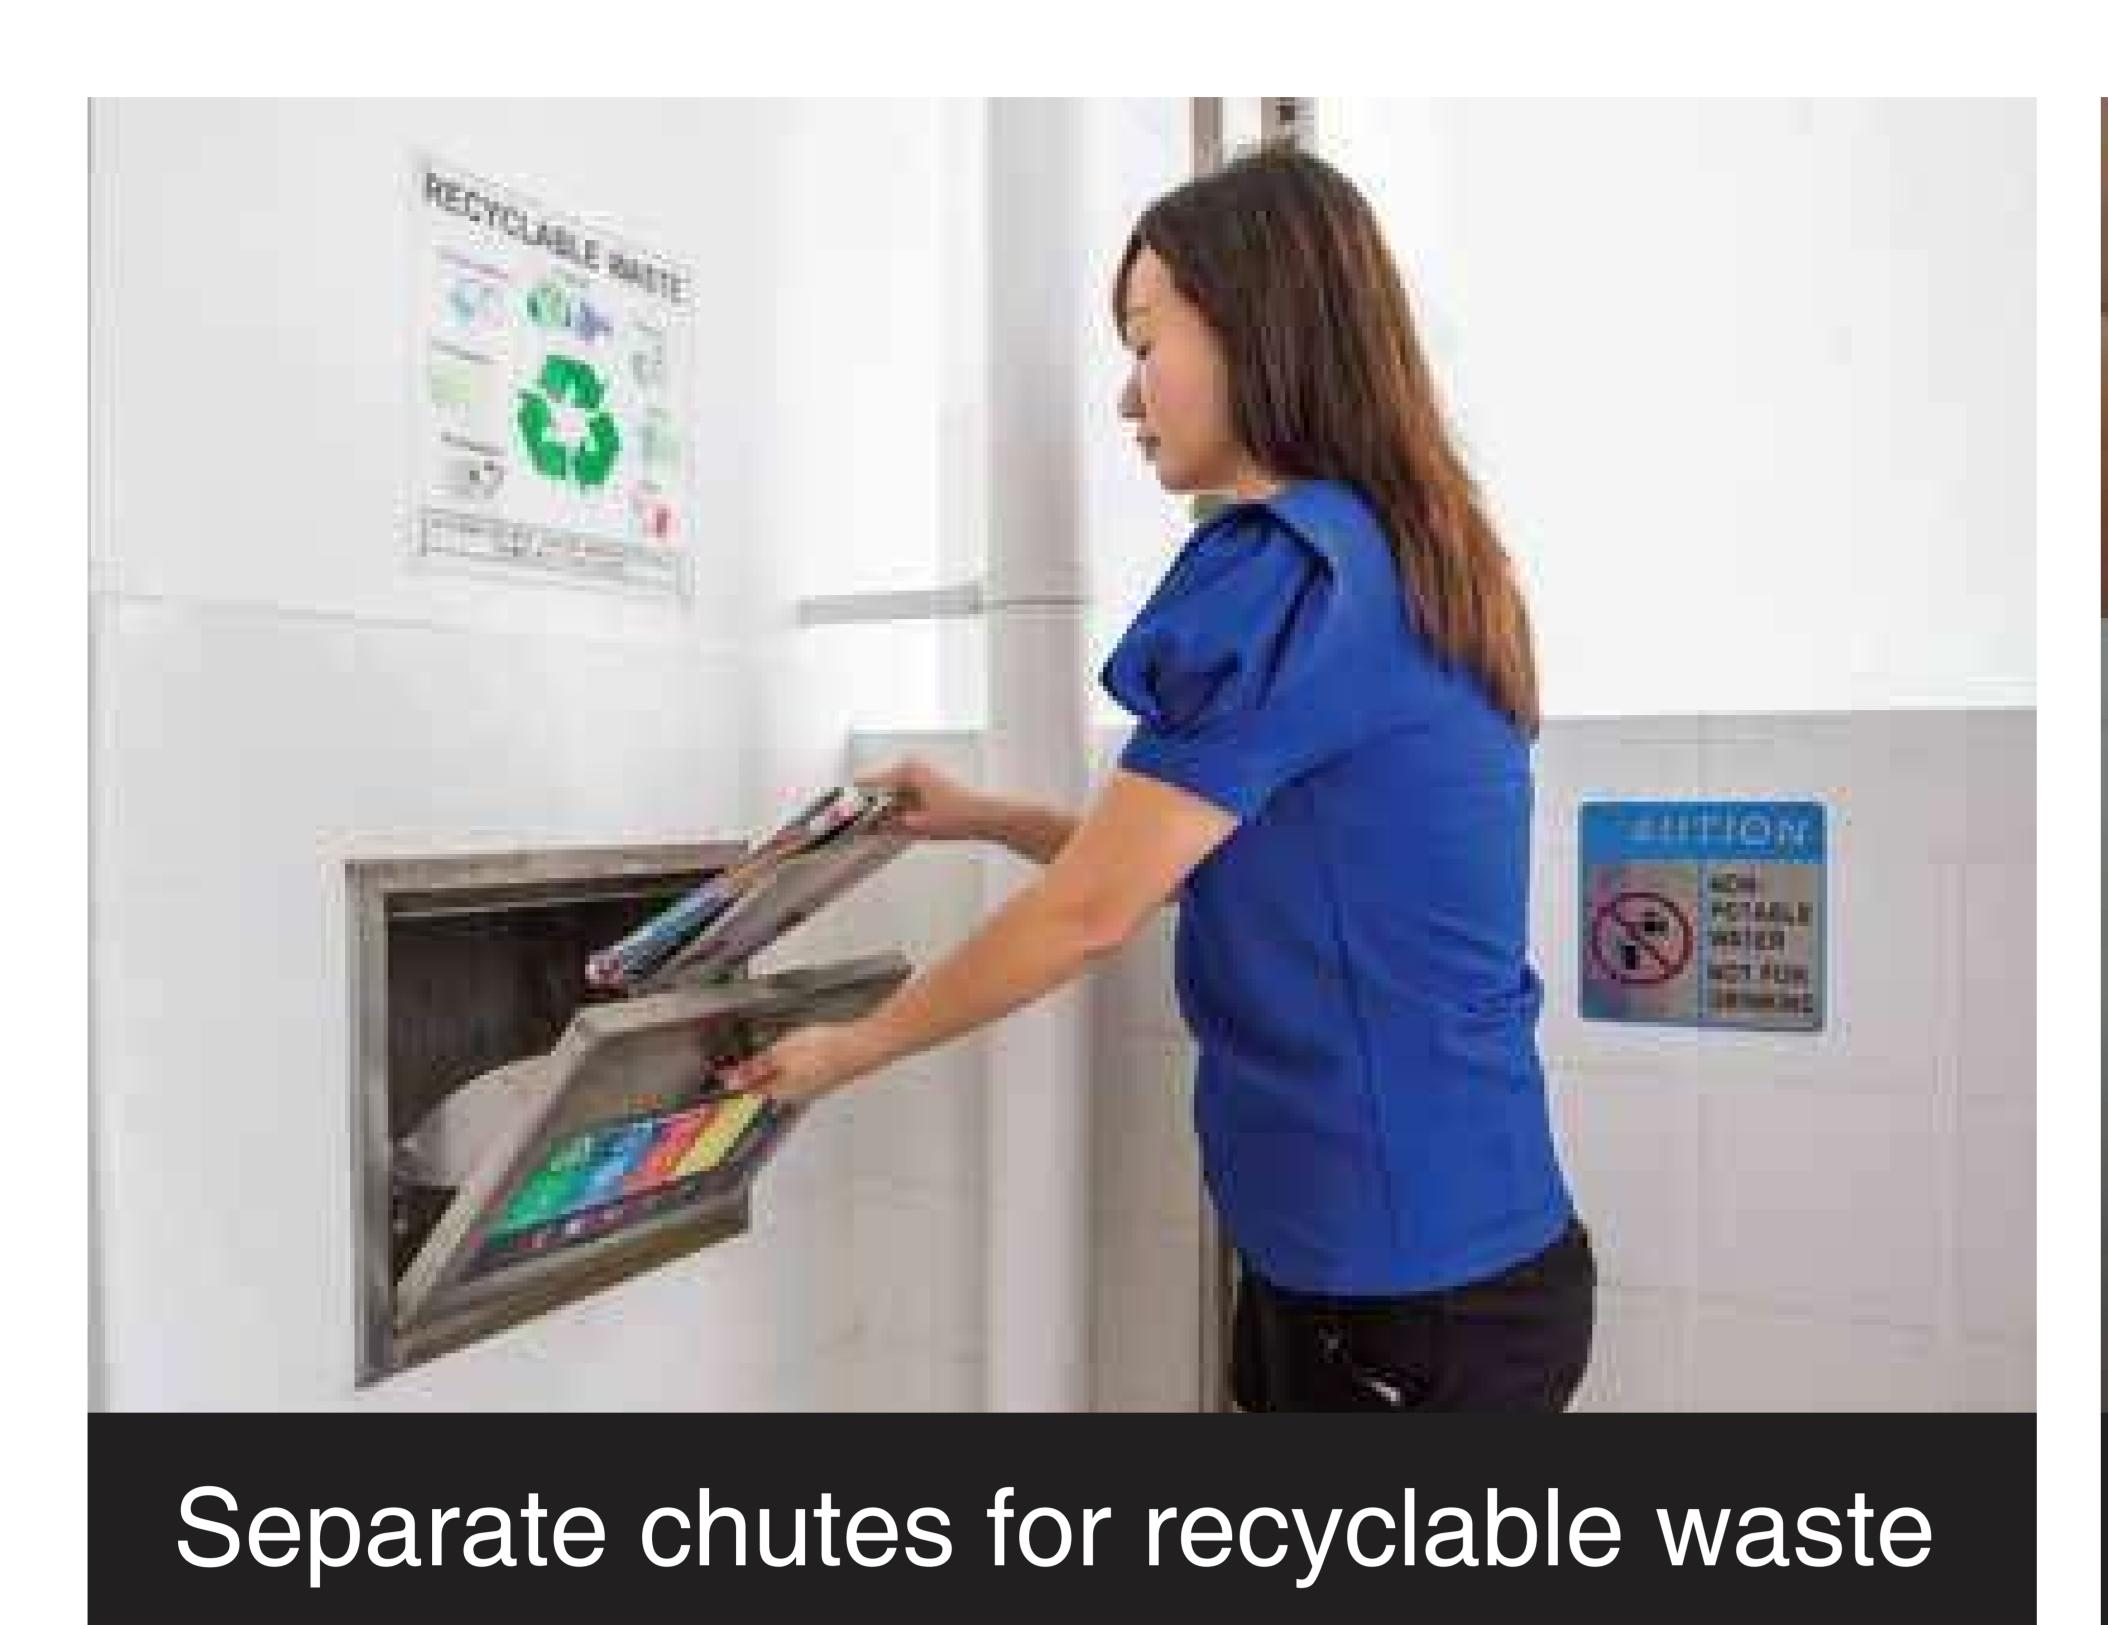

## Eco-friendly Living

To encourage an eco-friendly lifestyle, the development is designed withseveral eco-friendly features such as separate chutes for recyclable wastes,eco-pedestals in bathrooms to encourage water conservation and bicycle stands to encourage cycling as an environmentally friendly form of transport. The precinct comes with Pneumatic Waste Conveyance System to provide cleaner waste disposal.