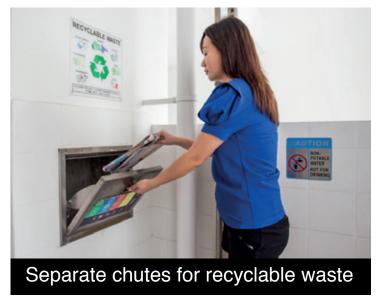

# **Eco-Friendly Living**

To encourage a 'green' lifestyle, Clementi Crest will have several eco-friendly features such as the following:

- Separate chutes for recyclable waste
- •Eco-pedestals in bathrooms to encourage water conservation
- Bicycle stands to encourage cycling as an environmentally friendly form of transport