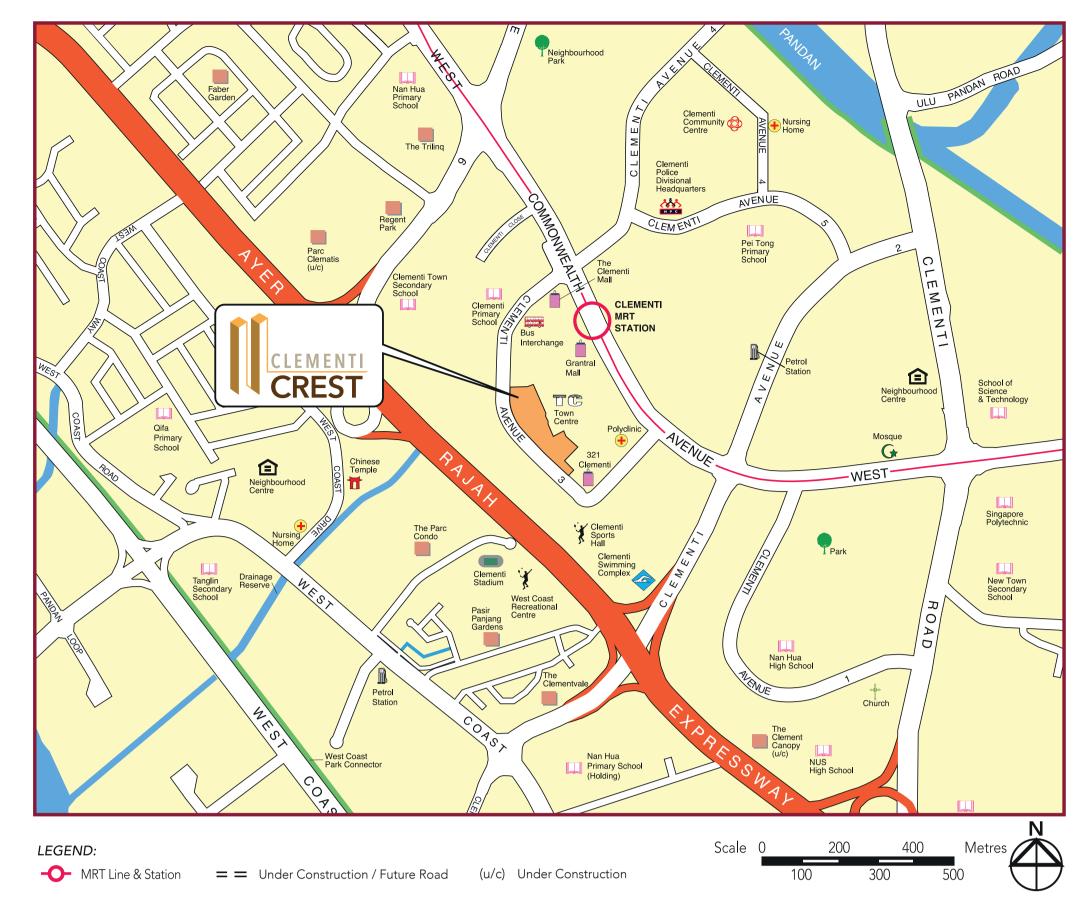

# An Integrated Lifestyle

Clementi Crest is a short walk to the Clementi MRT Station and bus interchange. It is also a short drive to the Ayer Rajah Expressway (AYE).

At Clementi Crest, you can experience a vibrant community in the heart of Clementi Town Centre, where various amenities for recreation, shopping and lifestyle needs are within easy reach.

Find out more about your neighbourhood at www.hdb.gov.sg/map.

Scan the QR Code below: