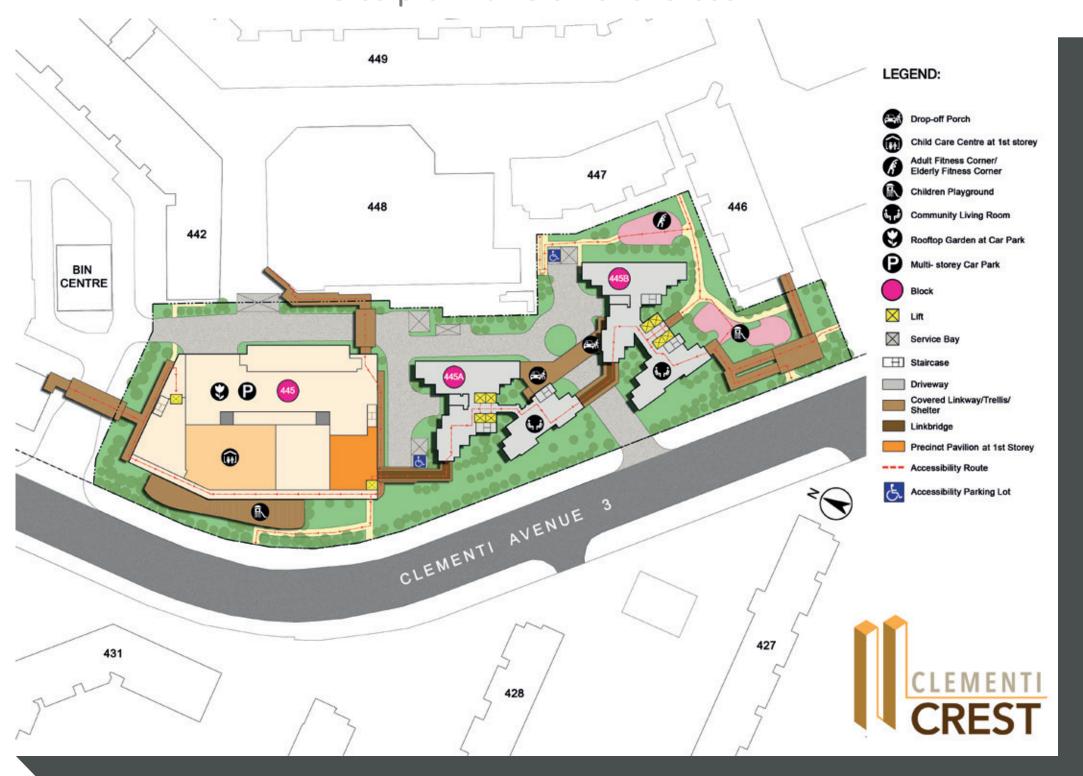

#### Site plan for Clementi Crest

Besides facilities like fitness corners and children's playgrounds, the multi-storey car park will have a roof garden which contains a community garden, trellis and seats. The first storey will house a childcare centre and the precinct pavillion. There are covered linkways to provide barrier-free connections to and from the town centre.