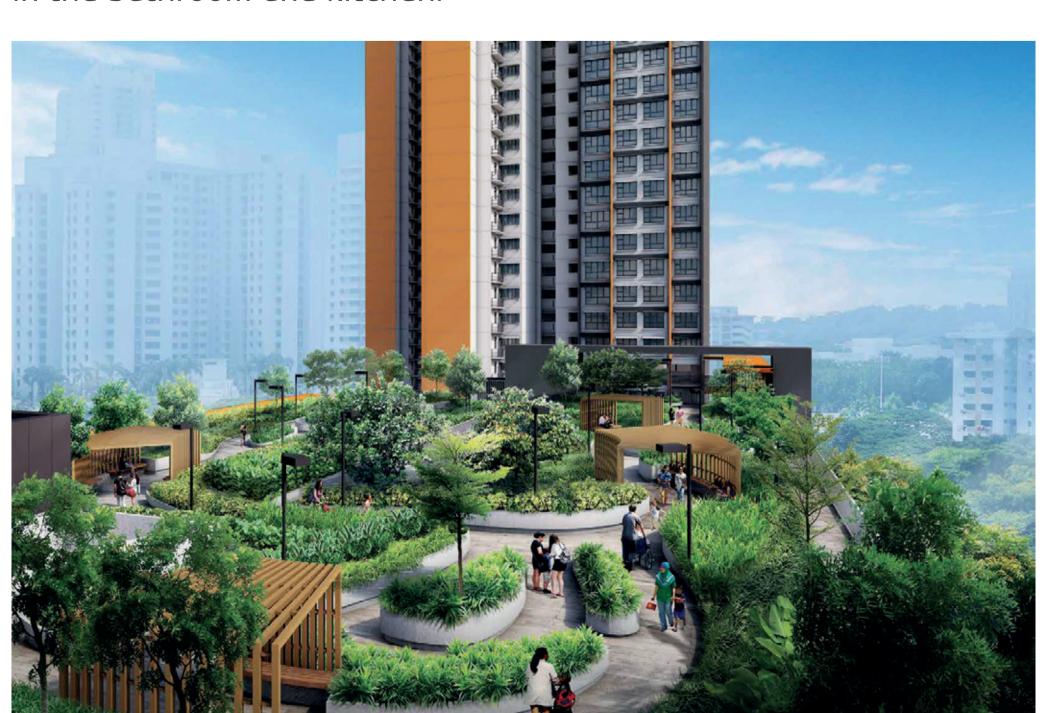

Besides facilities like fitness corners and children's playgrounds, the multi-storey car park will have a roof garden which contains a community garden, trellis and seats. The first storey will house a childcare centre and the precinct pavillion. There are covered linkways to provide barrier-free connections to and from the town centre.