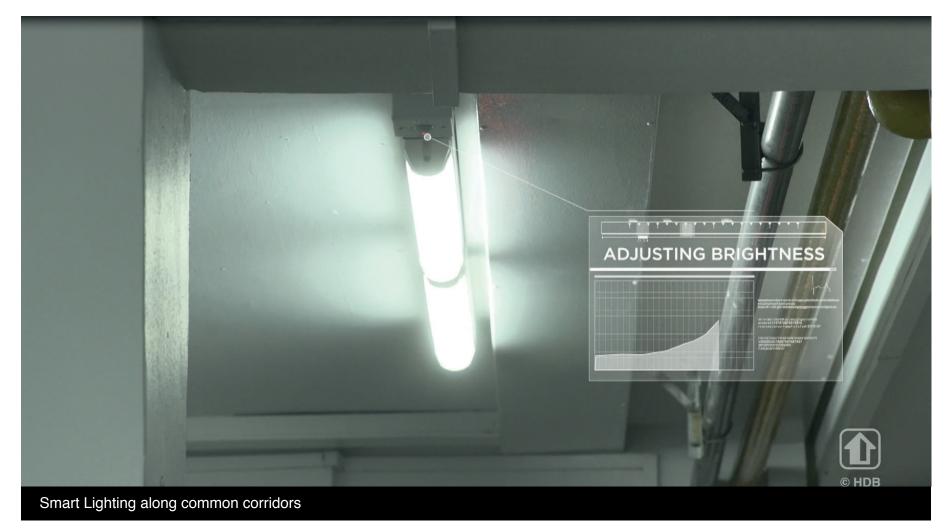

A series of smart and sustainable features in Northshore Residences I and Northshore Residences II

For instance, along the common corridors, Smart Lighting provides on-demand lighting to meet the needs of residents while reducing energy consumption. Smart Pneumatic Waste Conveyance System is provided to optimize the deployment of resources for cleaner and fuss free waste disposal. ABC Waters design features such as rain gardens are introduced in this development to clean rainwater and beautify the landscape, creating habitats for biodiversity enhancement.