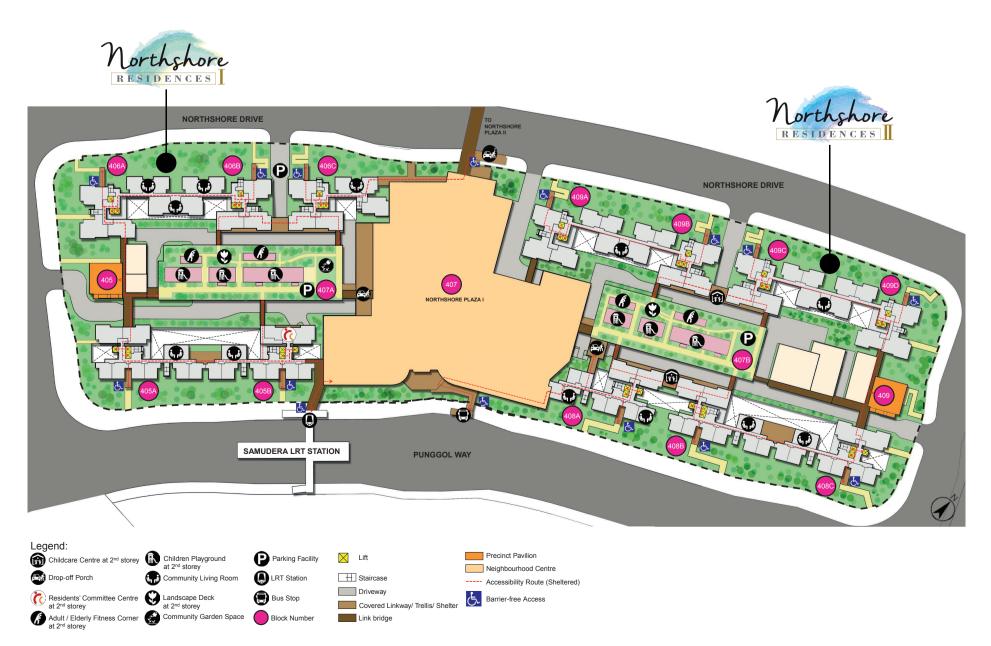

#### Site plan for Northshore Residences I & II

#### Comfort, Convenience & Community

Metres

LEGEND.

-O- MRT Line & Station

==== Under Construction/Future Road

(u/c) Under Construction

Northshore Residences I and Northshore Residences II are anchored by a community spine that runs between the developments. The community spine seamlessly connects Northshore Plaza to the residential blocks and Samudera LRT station. Northshore Plaza, a New Generation Neighbourhood Centre, which will provide residents with the convenience of having shops, a supermarket, a food court, food outlets, enrichment centres and a childcare centre, right at their doorstep.

Scale

100

Extending from the community spine on both sides are landscaped decks which form the central green of Northshore Residences I and Northshore Residences II. As car parks are placed below these landscaped decks, residents can enjoy a pedestrian friendly space and make use of the facilities provided there. These include a Residents' Committee Centre at Northshore Residences I, as well as children's playgrounds, and fitness corners for both developments.

Sky terraces and roof gardens are interspersed amongst the residential blocks to provide green spaces that offer commanding views of the surroundings. These spaces are also open to the public to enjoy.