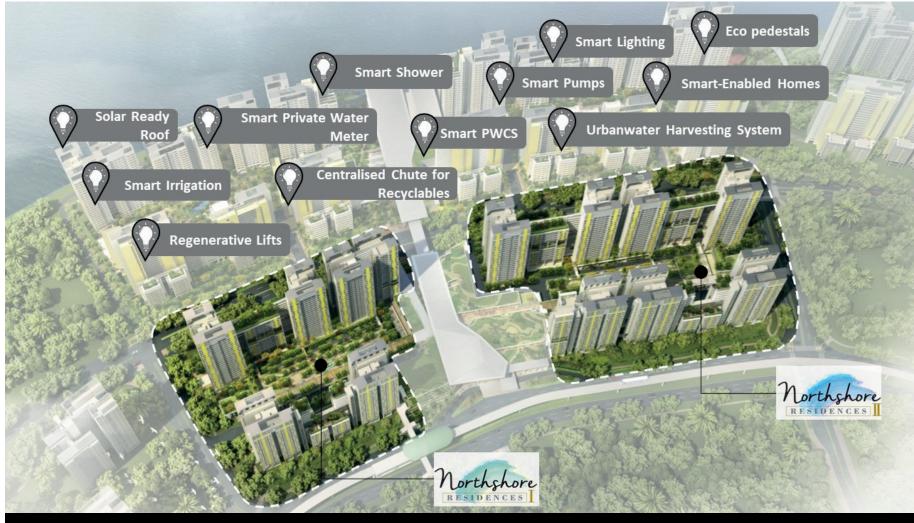

# Smart and Eco-Friendly Living

Northshore Residences I and Northshore Residences II are the very first

developments designed to fulfil the vision of establishing Punggol as a Smart and Sustainable Town. To support this vision, a series of features are included in these developments to provide a liveable, efficient, sustainable and safe living environment and to encourage residents to adopt a smart and eco-friendly lifestyle.

A series of smart and sustainable features in Northshore Residences I and Northshore Residences II

For instance, along the common corridors, Smart Lighting provides on-demand lighting to meet the needs of residents while reducing energy consumption. Smart Pneumatic Waste Conveyance System is provided to optimize the deployment of resources for cleaner and fuss free waste disposal. ABC Waters design features such as rain gardens are introduced in this development to clean rainwater and beautify the landscape, creating habitats for biodiversity enhancement.

To encourage residents to lead a smart and eco-lifestyle, smart home infrastructures are provided at each unit to facilitate residents to adopt smart home solutions. Recyclable chute is provided for residents to dispose recyclable waste. Bicycle stands are provided to encourage residents to cycle for leisure or as a form of transport.