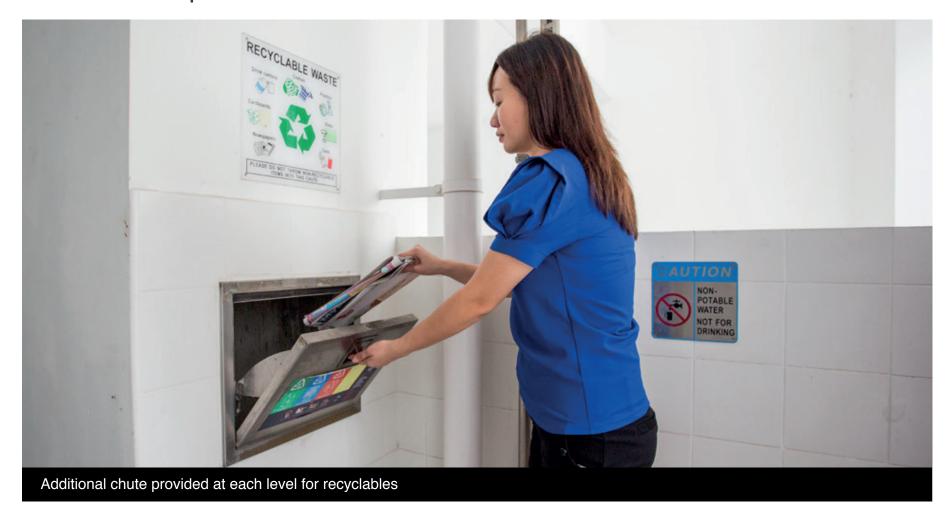

To encourage residents to lead a smart and eco-lifestyle, smart home infrastructures are provided at each unit to facilitate residents to adopt smart home solutions. Recyclable chute is provided for residents to dispose recyclable waste. Bicycle stands are provided to encourage residents to cycle for leisure or as a form of transport.