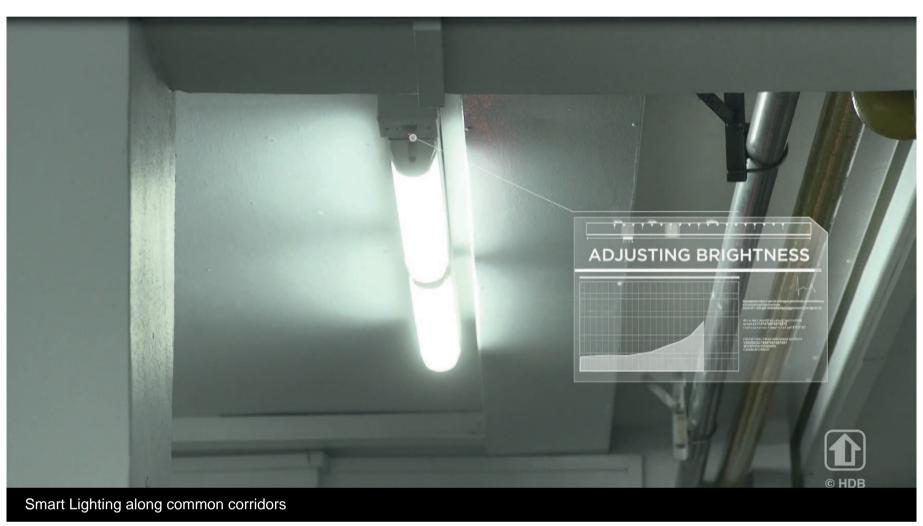

# Smart and Eco-Friendly Living

To encourage residents to adopt a smart and eco-friendly lifestyle, Northshore StraitsView is designed with several eco-friendly features. These include separate chutes for recyclable waste and eco-pedestals in bathrooms to encourage water conservation. Bicycle stands to encourage cycling as an environmentally friendly form of transport and Smart Lighting to provide on-demand lighting will meet the needs of residents while reducing energy consumption.