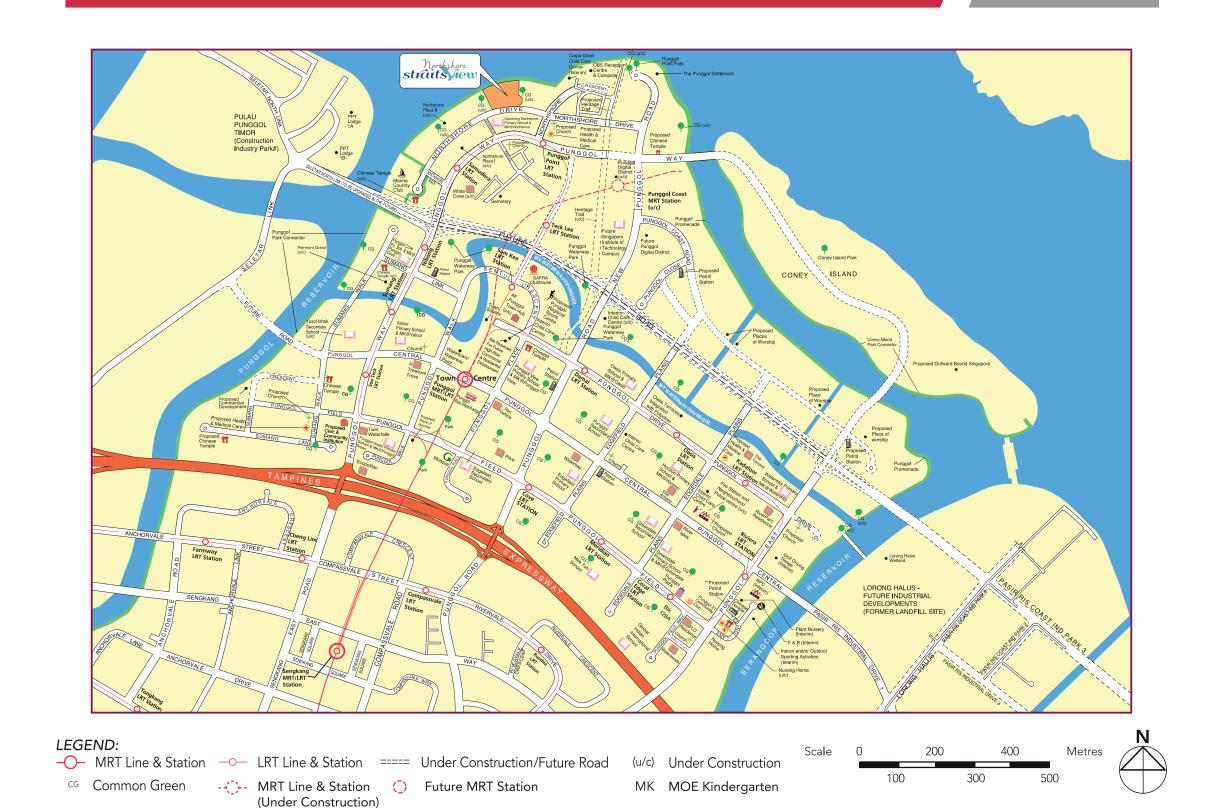

## Pleasant Surroundings

Northshore StraitsView is located in the vicinity of Samudera and Punggol Point LRT stations, which connects residents to Punggol MRT/LRT Station.

The development also features a central green allowing for recreational activities within the precinct. Outdoor facilities include the children's playground, adult and elderly fitness stations that residents can easily access to adopt a healthy lifestyle. There are also roof gardens, sky terraces, resting shelters and gathering spaces where residents can catch up with neighbours and friends.

With a minimart, an eating house, shops and a childcare centre located within the development, residents will find daily conveniences within easy reach.

Find out more about your neighbourhood http://www.hdb.gov.sg/map.