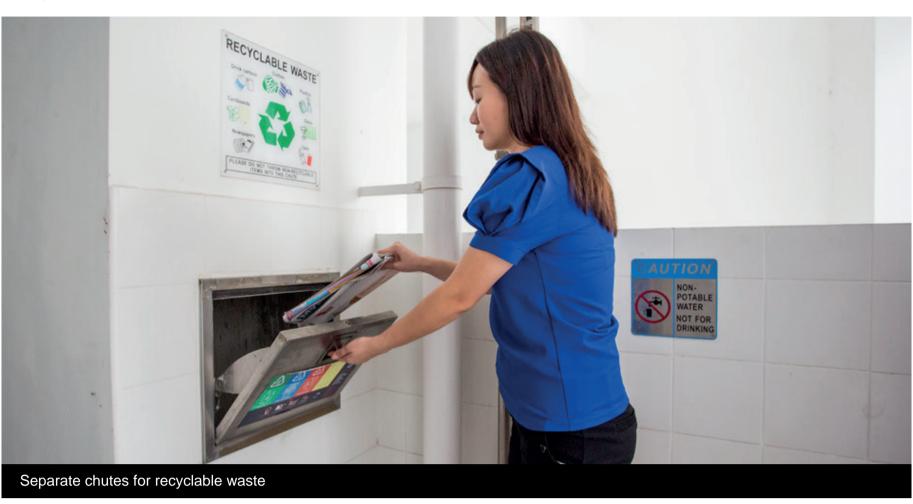

# Smart and Eco-Friendly Living

To encourage residents to adopt a smart and eco-friendly lifestyle, Northshore StraitsView is designed with several eco-friendly features. These include separate chutes for recyclable waste and eco-pedestals in bathrooms to encourage water conservation. Bicycle stands to encourage cycling as an environmentally friendly form of transport and Smart Lighting to provide on-demand lighting will meet the needs of residents while reducing energy consumption.