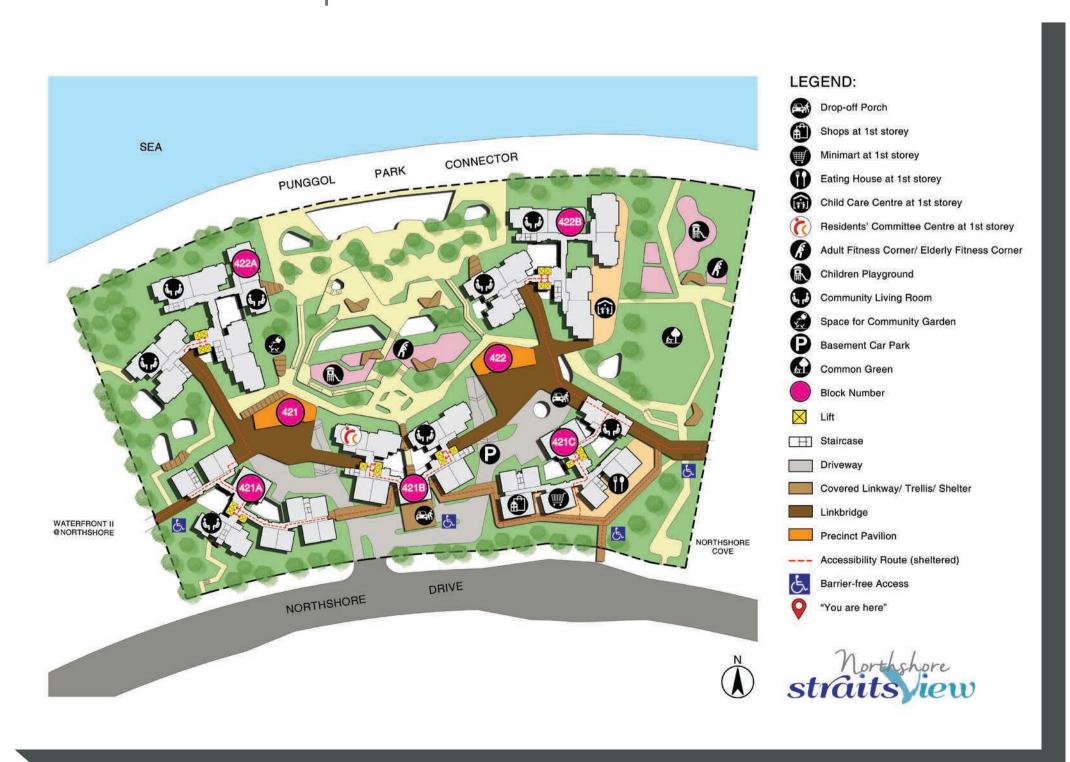

#### Site plan for Northshore StraitsView

## Pleasant Surroundings

Northshore StraitsView is located in the vicinity of Samudera and Punggol Point LRT stations, which connects residents to Punggol MRT/LRT Station.

The development also features a central green allowing for recreational activities within the precinct. Outdoor facilities include the children's playground, adult and elderly fitness stations that residents can easily access to adopt a healthy lifestyle. There are also roof gardens, sky terraces, resting shelters and gathering spaces where residents can catch up with neighbours and friends.

With a minimart, an eating house, shops and a childcare centre located within the development, residents will find daily conveniences within easy reach.

Find out more about your neighbourhood http://www.hdb.gov.sg/map.