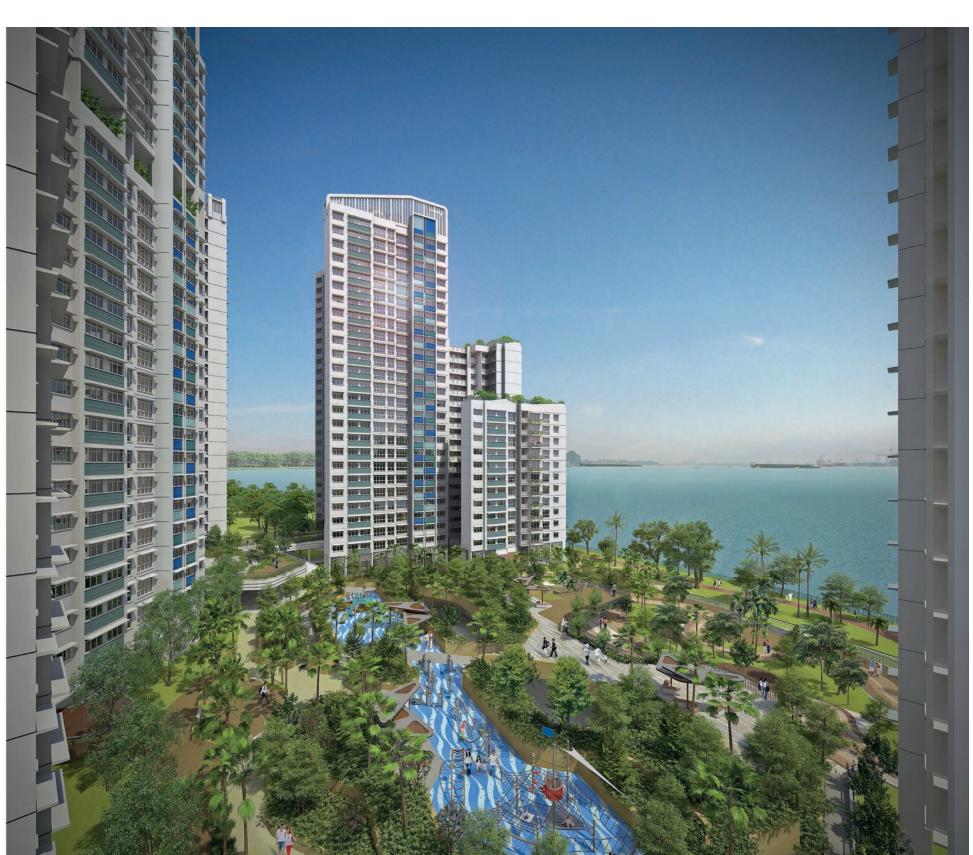

## Seafront Living

Lining the picturesque Punggol Northshore seafront and along Northshore Drive is Northshore StraitsView. The residential blocks in this development are laid out as an urban sanctuary with a waterfront park connector running parallel to the entire length of the development. This connector links residents to pockets of green spaces that offer an abundance of recreational facilities and amenities for all.

## Pleasant Surroundings

Northshore StraitsView is located in the vicinity of Samudera and Punggol Point LRT stations, which connects residents to Punggol MRT/LRT Station.

The development also features a central green allowing for recreational activities within the precinct. Outdoor facilities include the children's playground, adult and elderly fitness stations that residents can easily access to adopt a healthy lifestyle. There are also roof gardens, sky terraces, resting shelters and gathering spaces where residents can catch up with neighbours and friends.