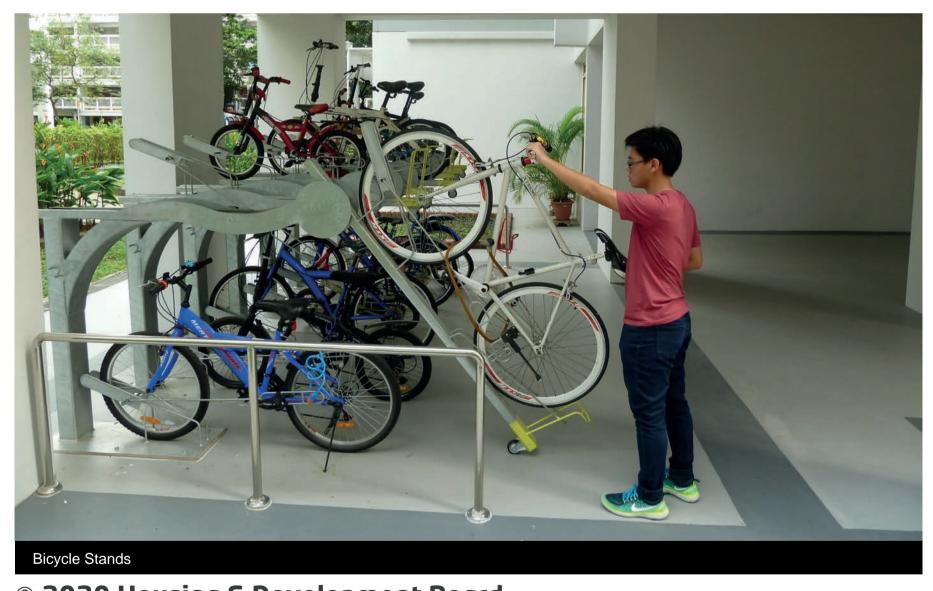

# Smart and Eco-Friendly Living

To encourage residents to adopt a smart and eco-friendly lifestyle, Northshore StraitsView is designed with several eco-friendly features. These include separate chutes for recyclable waste and eco-pedestals in bathrooms to encourage water conservation. Bicycle stands to encourage cycling as an environmentally friendly form of transport and Smart Lighting to provide on-demand lighting will meet the needs of residents while reducing energy consumption.