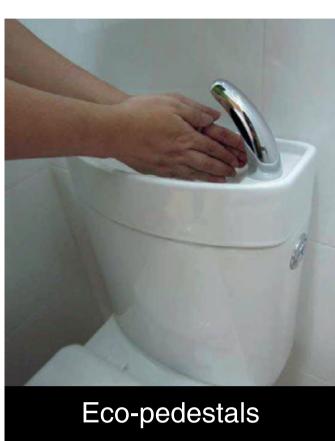

## **Eco-Friendly Living**

To encourage a "green" lifestyle, SkyParc @ Dawson is designed with several eco-friendly features such as separate chutes for recyclable waste, regenerative lifts and motion sensor controlled energy efficient lighting at staircases to reduce energy consumption, eco-pedestals in bathrooms to encourage water conservation and bicycle stands to encourage cycling as an environmentally friendly form of transport.