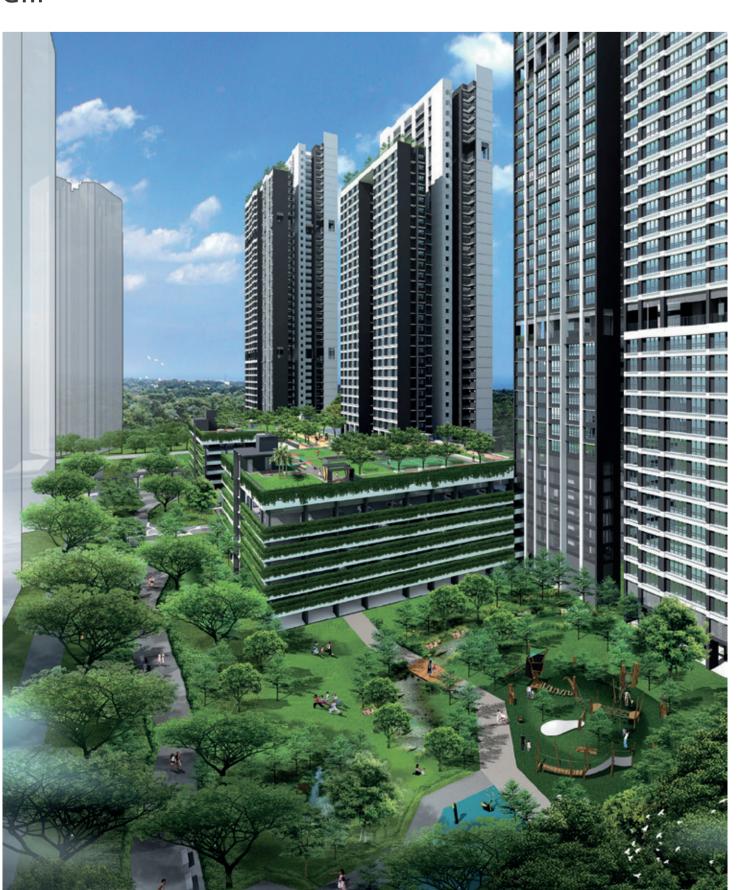

# A New Beginning At Dawson

Located in the Dawson estate, SkyParc @ Dawson is bounded by Dawson Road and Kay Siang Road. It comprises three residential blocks ranging from 34 to 43 storeys, offering 810 units of 2-, 3-, 4- and 5-room flats.

The sky gardens and roof gardens within the residential blocks are great places for quiet contemplation. Residents can also head over to the rooftop garden above the multi-storey car park where they can enjoy a game or two with their neighbours at the hard court, exercise at the adult and elderly fitness stations, or watch the children play at the playground. Community gardens will be located here as well.