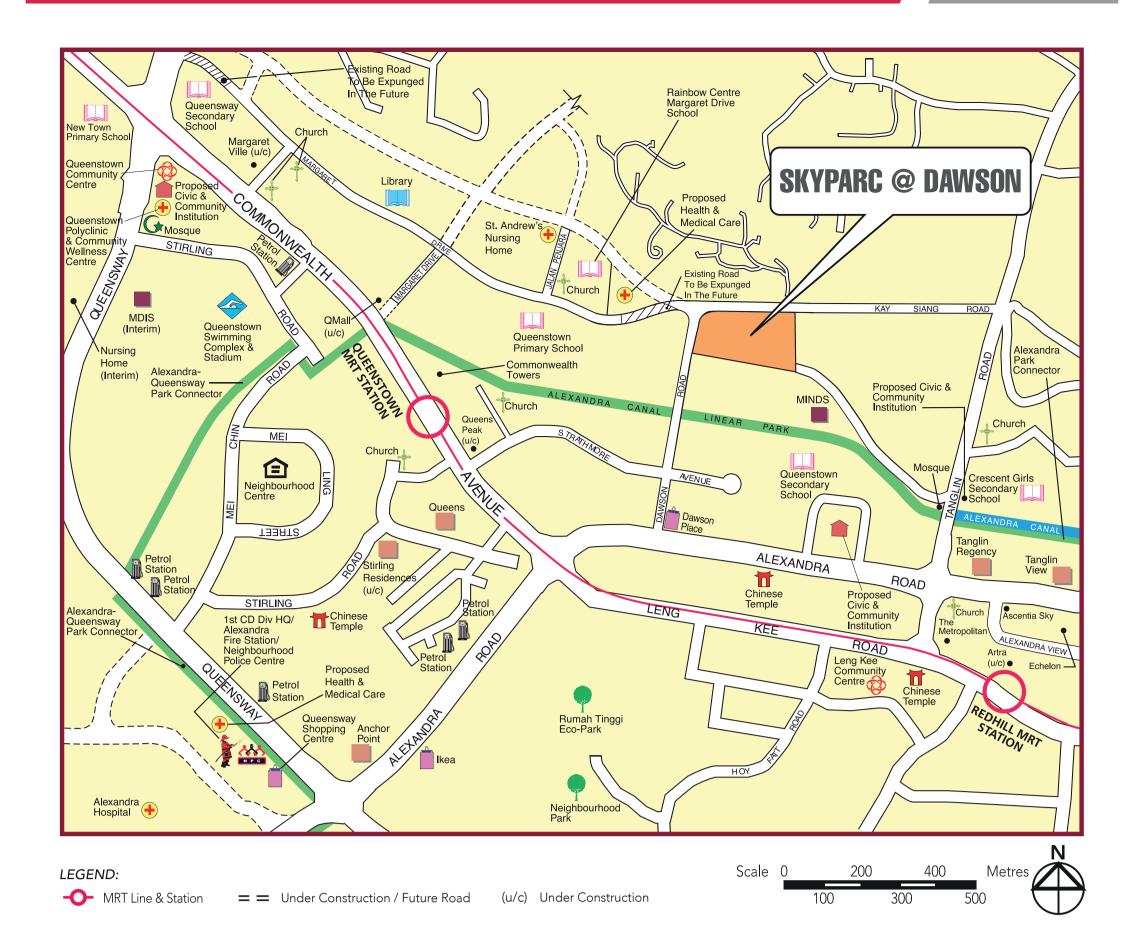

# **Nearby Facilities**

Queenstown and Redhill MRT stations are the two nearest MRT stations serving the residents of SkyParc @ Dawson.

Residents can find daily conveniences within easy reach such as a minimart, café and shops located within the development.

Residents can also walk to Dawson Place – a one stop air-conditioned shopping place for all their necessities and daily essentials. The neighbourhood mall has about thirty shops including a supermarket, foodcourt, hair/beauty salons, clinic and other sundries shops.

Find out more about your neighbourhood at www.hdb.gov.sg/map. Explore the interesting Heartland Spots within your town through the 360-degree virtual tours!

Scan the QR Code below: