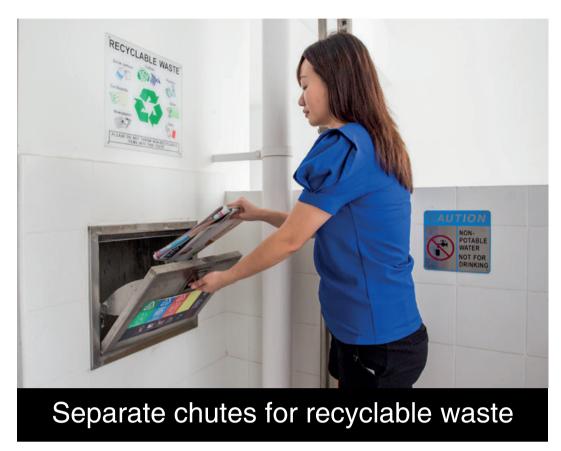

## **Eco-Friendly Living**

To encourage a "green" lifestyle, SkyParc @ Dawson is designed with several eco-friendly features such as separate chutes for recyclable waste, regenerative lifts and motion sensor controlled energy efficient lighting at staircases to reduce energy consumption, eco-pedestals in bathrooms to encourage water conservation and bicycle stands to encourage cycling as an environmentally friendly form of transport.