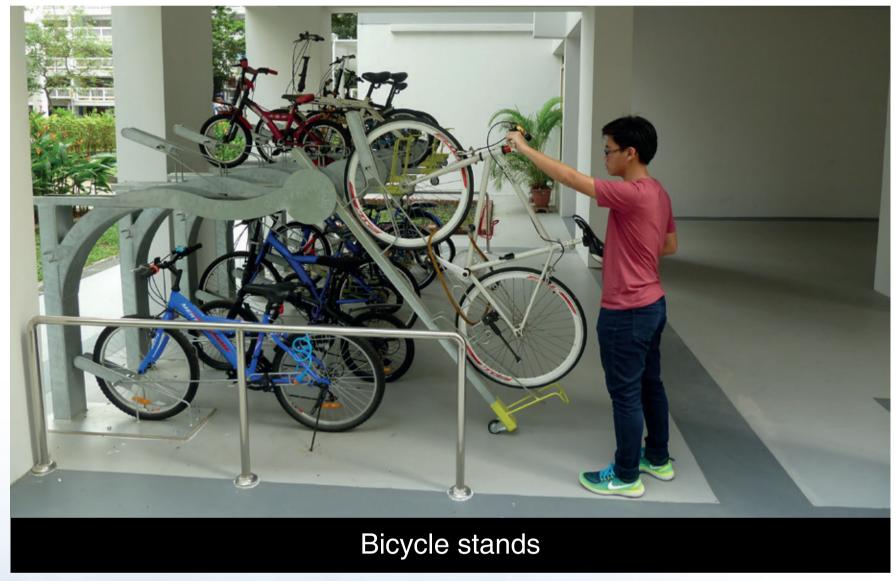

## **Eco-Friendly Living**

To encourage a "green" lifestyle, SkyParc @ Dawson is designed with several eco-friendly features such as separate chutes for recyclable waste, regenerative lifts and motion sensor controlled energy efficient lighting at staircases to reduce energy consumption, eco-pedestals in bathrooms to encourage water conservation and bicycle stands to encourage cycling as an environmentally friendly form of transport.