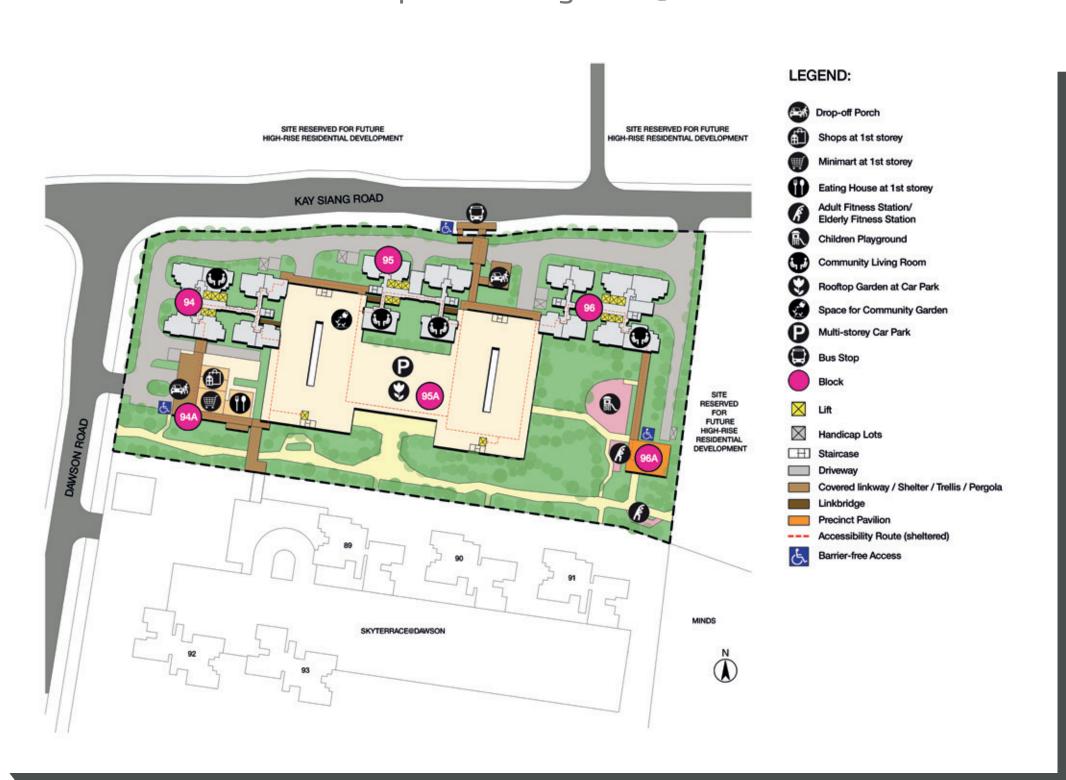

#### Site plan for SkyParc @ Dawson

#### **Amenities All Around**

On the ground level of the development, residents will be able to enjoy an array of outdoor facilities such as a children's playground as well as adult and elderly fitness stations. Rest shelters and a precinct pavilion serve as ideal spots for chitchatting with neighbours and friends.

The sky gardens and roof gardens within the residential blocks are great places for quiet contemplation. Residents can also head over to the rooftop garden above the multi-storey car park where they can enjoy a game or two with their neighbours at the hard court, exercise at the adult and elderly fitness stations, or watch the children play at the playground. Community gardens will be located here as well.