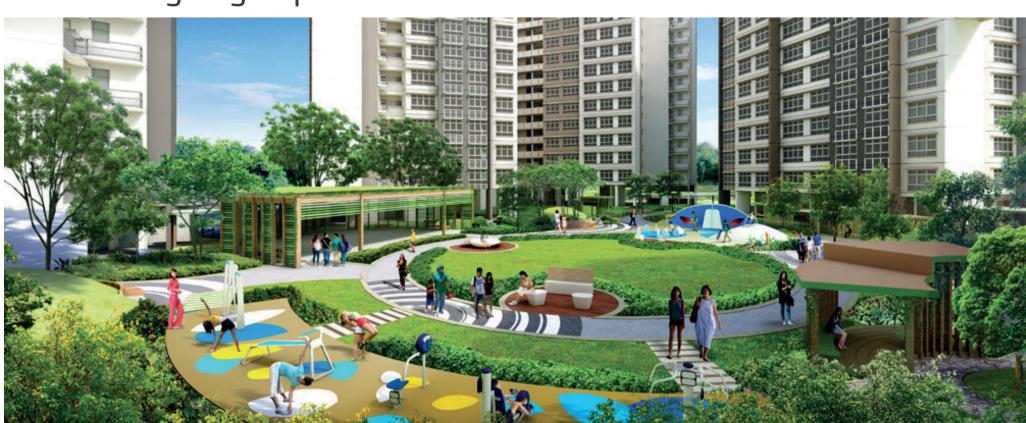

# Conveniences at your Doorstep

Residents of Tampines GreenBloom enjoy the ease of commute with both Tampines and Tampines West MRT stations nearby.

Within the development, residents can enjoy the convenience of various recreational facilities. They can have family bonding time with their children at the playground or start a healthy lifestyle using the fitness stations. There is also a roof garden where residents can catch up with neighbours. There will also be a Child Care Centre.