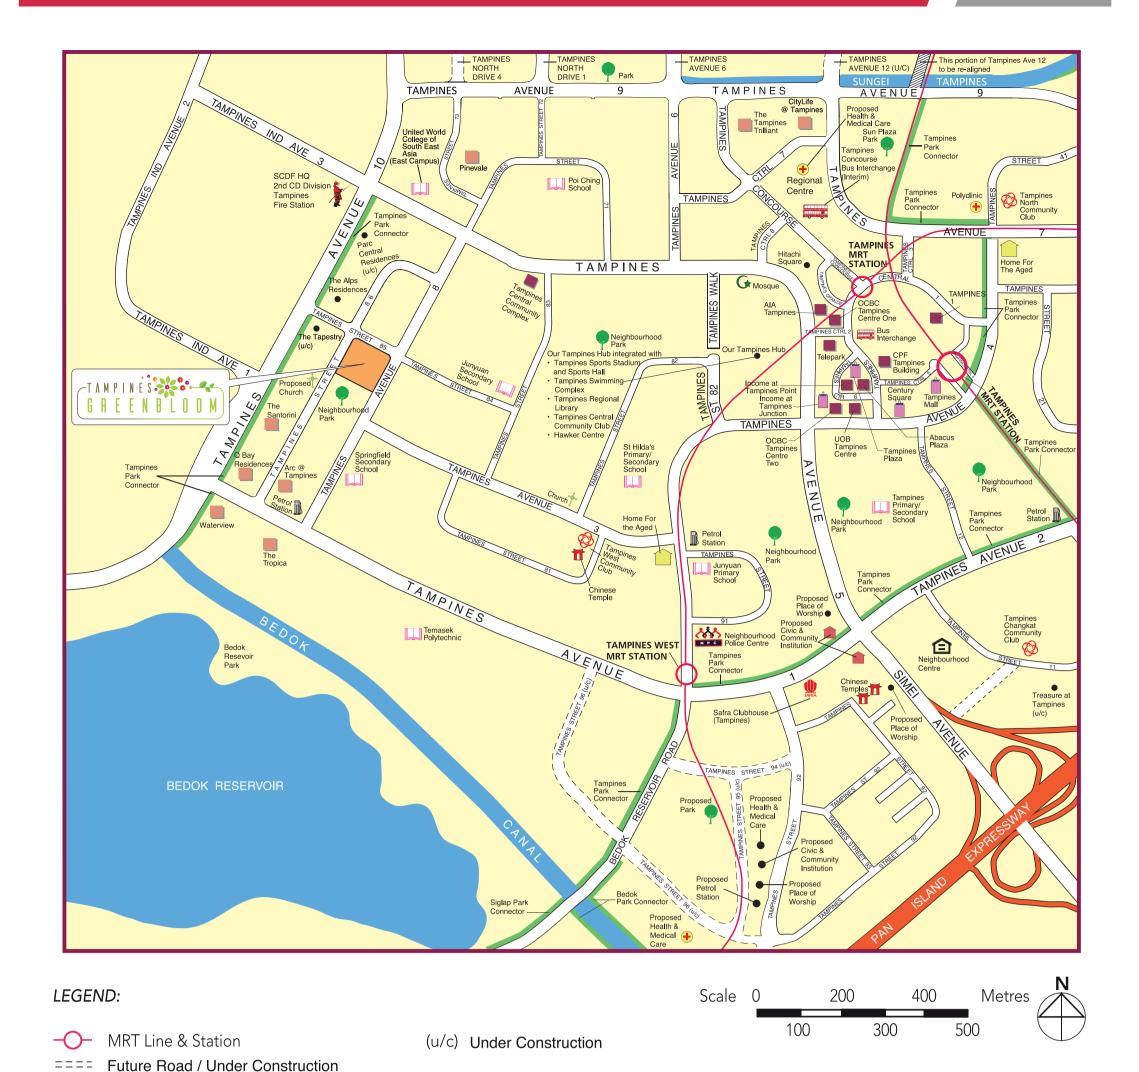

# Conveniences at your Doorstep

Residents of Tampines GreenBloom enjoy the ease of commute with both Tampines and Tampines West MRT stations nearby.

Within the development, residents can enjoy the convenience of various recreational facilities. They can have family bonding time with their children at the playground or start a healthy lifestyle using the fitness stations. There is also a roof garden where residents can catch up with neighbours. There will also be a Child Care Centre.

With shops, eating houses and supermarkets at the nearby developments of Block 872C and Tampines GreenForest (Block 878C), residents will find daily conveniences within easy reach.

Find out more about your neighbourhood at <a href="http://www.hdb.gov.sg/map">http://www.hdb.gov.sg/map</a>. Explore the interesting Heartland Spots within your Town through the 360-degree virtual tours!