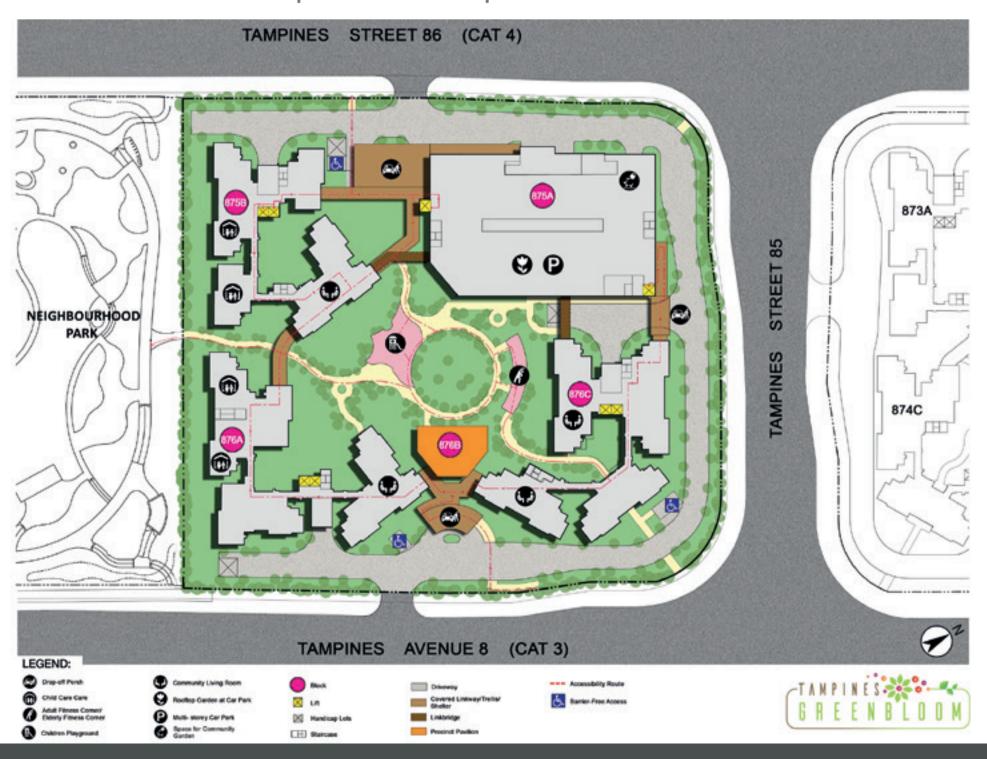

#### Site plan for Tampines GreenBloom

## Live Amid Greenery

Bounded by Tampines Street 85, Tampines Street 86, and Tampines Avenue 8, Tampines GreenBloom comprises three 15-storey residential blocks with 319 units of 4-, 5-room, and 3Gen flats.

# Conveniences at your Doorstep

Residents of Tampines GreenBloom enjoy the ease of commute with both Tampines and Tampines West MRT stations nearby.

Within the development, residents can enjoy the convenience of various recreational facilities. They can have family bonding time with their children at the playground or start a healthy lifestyle using the fitness stations. There is also a roof garden where residents can catch up with neighbours. There will also be a Child Care Centre.