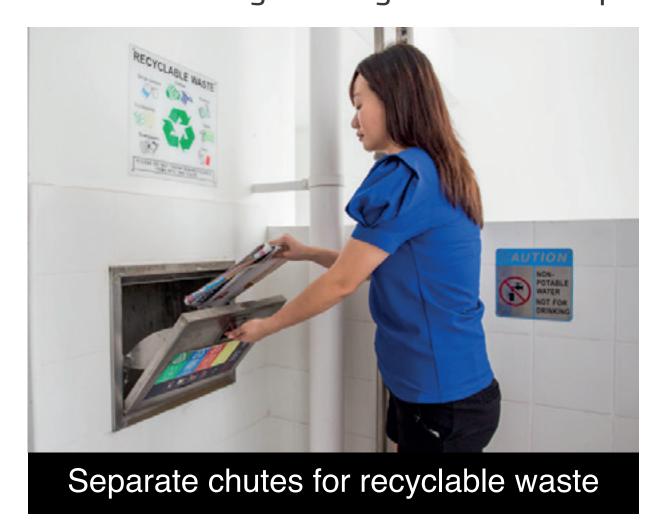

# **Eco-Friendly Living**

To encourage residents to adopt a green and eco-friendly lifestyle, the development is designed with several eco-friendly features. This include separate chutes for recyclable waste, motion sensor-controlled energy efficient lighting at staircases to reduce energy consumption, eco-pedestals in bathrooms to encourage water conservation, bicycle stands to encourage cycling as an environmentally friendly form of transport, etc.