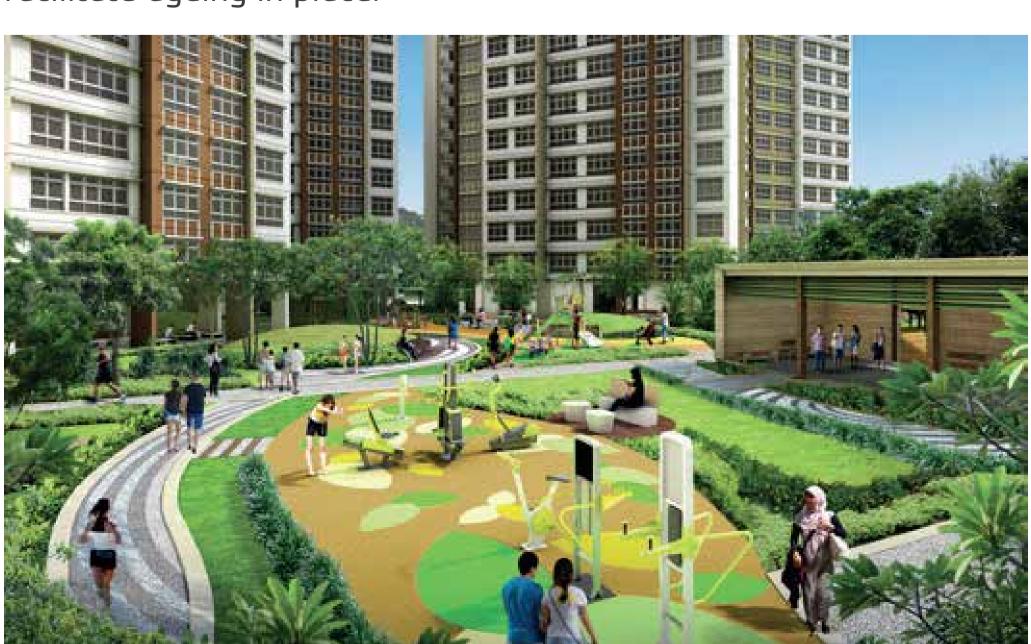

The flats will also have Universal Design features such as wider corridors and ramps at the main entrance and bathrooms, to facilitate ageing in place.