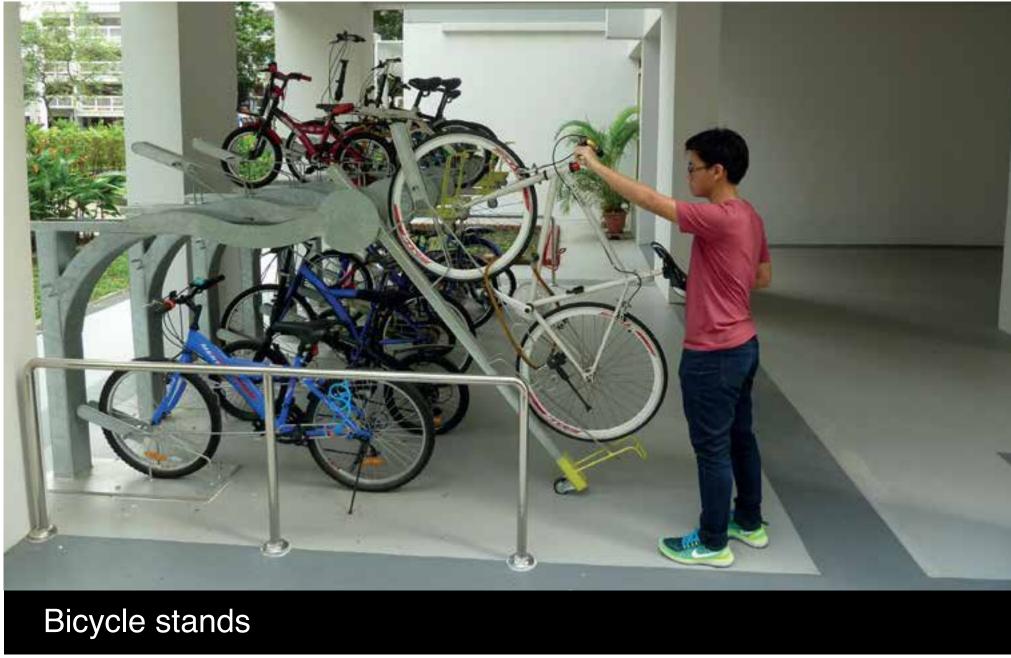

# **Eco-Friendly Living**

To encourage residents to adopt a green and eco-friendly lifestyle, the development is designed with several eco-friendly features. This include separate chutes for recyclable waste, motion sensor-controlled energy efficient lighting at staircases to reduce energy consumption, eco-pedestals in bathrooms to encourage water conservation, bicycle stands to encourage cycling as an environmentally friendly form of transport, etc.