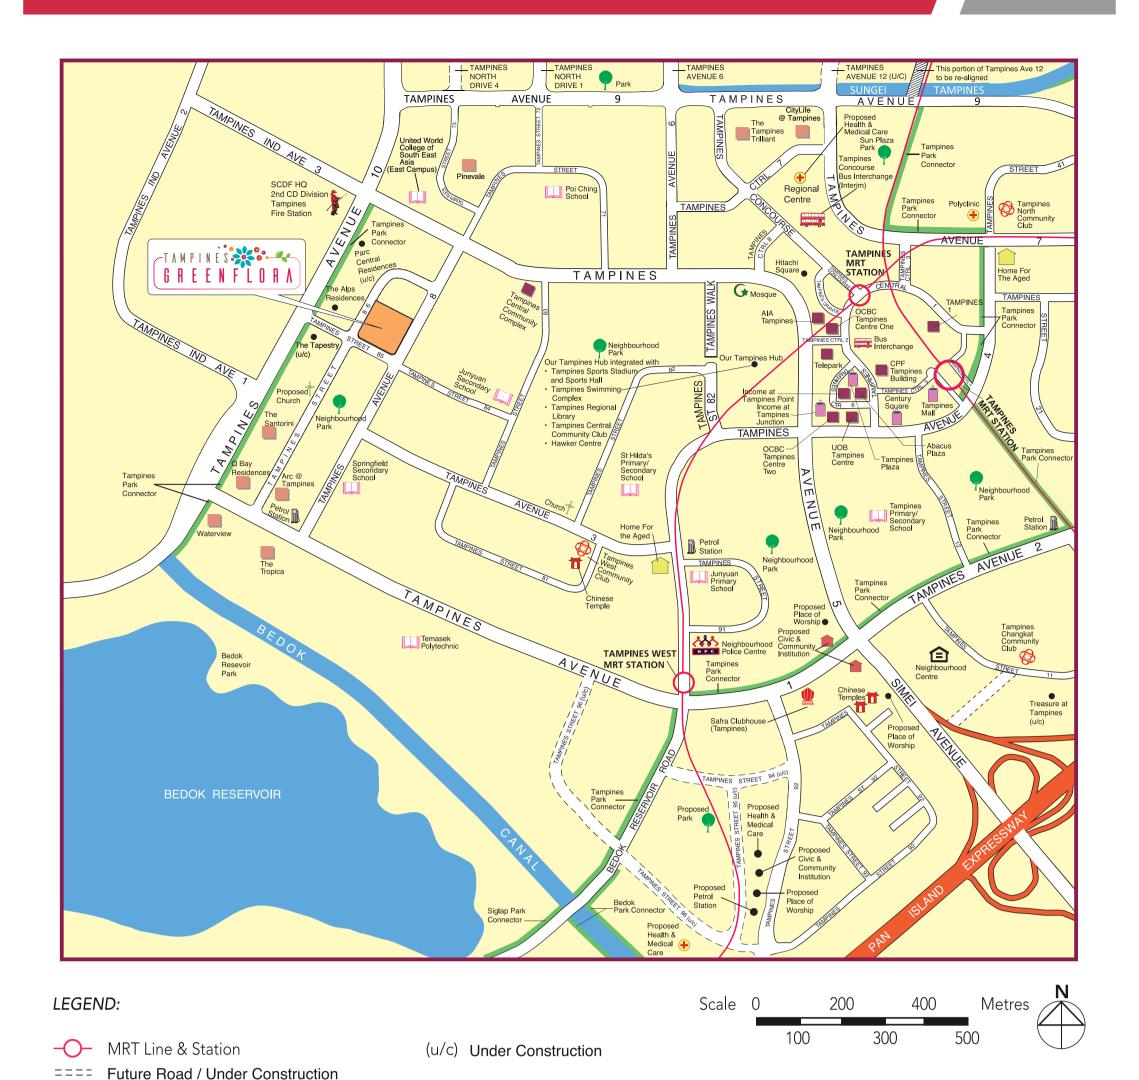

## Conveniences at your Doorstep

Residents of Tampines GreenFlora enjoy the ease of commute with both Tampines and Tampines West MRT stations nearby.

Within the development, residents can enjoy the convenience of various recreational facilities. They can have family bonding time with their children at the playground or start a healthy lifestyle using the fitness stations. There will also be a Residents' Committee Centre and a Child Care Centre.

With shops, eating houses and supermarkets at the nearby developments of Block 872C and Tampines Vista (Block 866A), residents will find daily conveniences within easy reach.

Find out more about your neighbourhood at <a href="http://www.hdb.gov.sg/map">http://www.hdb.gov.sg/map</a>. Explore the interesting Heartland Spots within your Town through the 360-degree virtual tours!