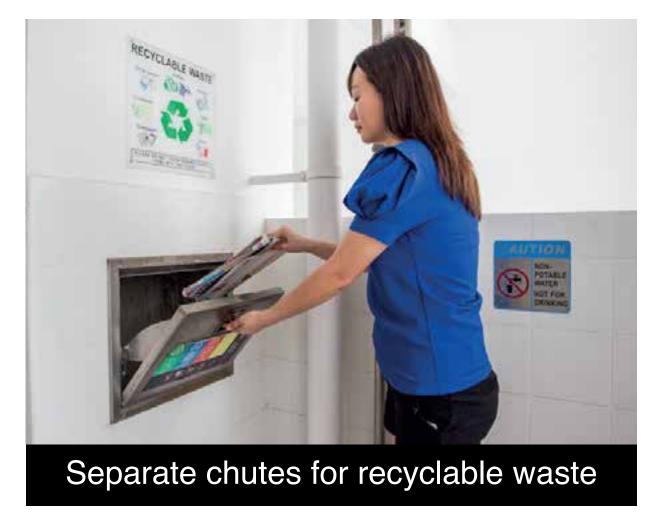

# **Eco-Friendly Living**

To encourage residents to adopt a green and eco-friendly lifestyle, the development is designed with several eco-friendly features. This include separate chutes for recyclable waste, motion sensor-controlled energy efficient lighting at staircases to reduce energy consumption, eco-pedestals in bathrooms to encourage water conservation, bicycle stands to encourage cycling as an environmentally friendly form of transport, etc.