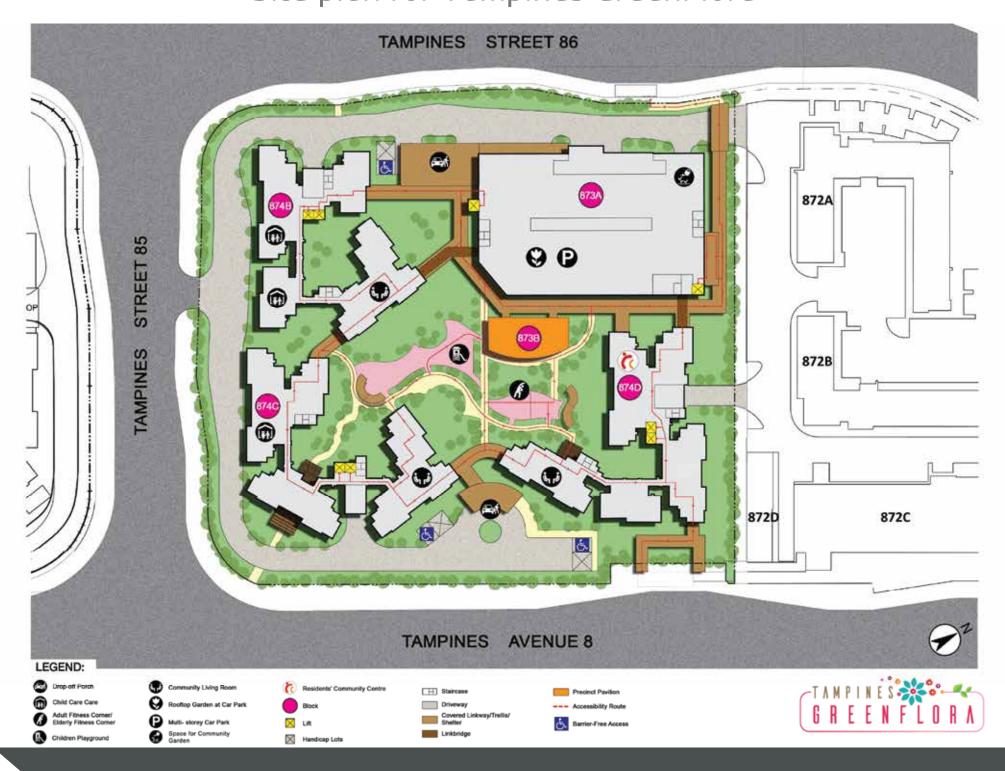

#### Site plan for Tampines GreenFlora

## Conveniences at your Doorstep

Residents of Tampines GreenFlora enjoy the ease of commute with both Tampines and Tampines West MRT stations nearby.

Within the development, residents can enjoy the convenience of various recreational facilities. They can have family bonding time with their children at the playground or start a healthy lifestyle using the fitness stations. There will also be a Residents' Committee Centre and a Child Care Centre.