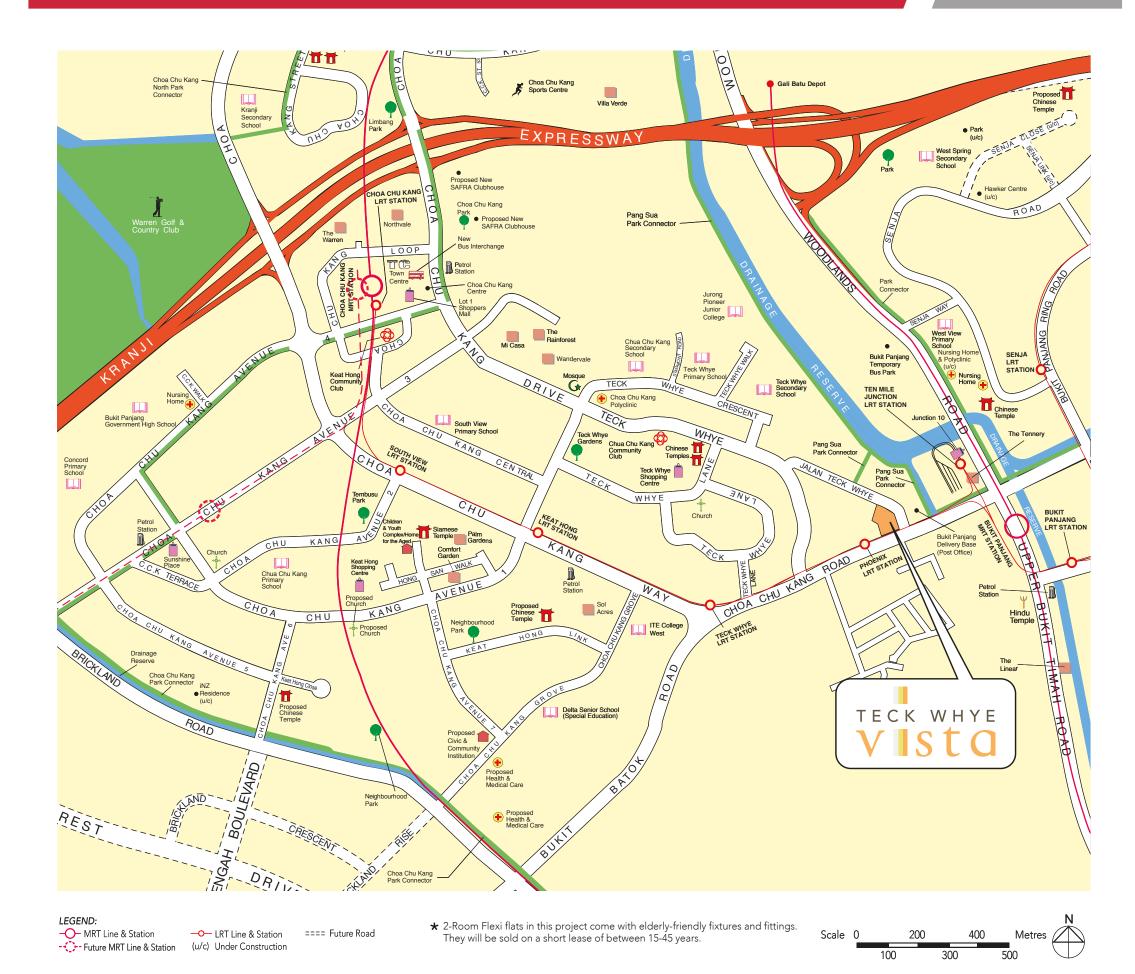

## **Nearby Facilities**

Apart from its close proximity to Bukit Panjang MRT Station, Phoenix LRT station and Junction 10, Teck Whye Vista is also accessible to Choa Chu Kang MRT station and Lot One Shoppers' Mall.

Find out more about your neighbourhood at www.hdb.gov.sg/map.

Scan the QR Code below: