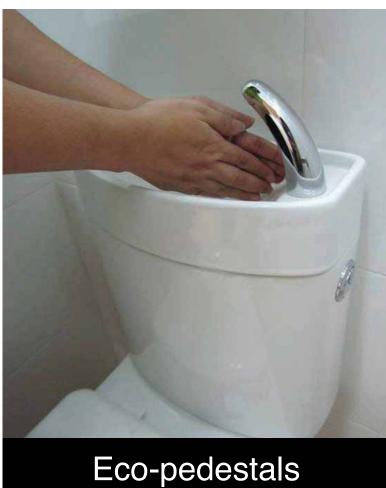

# **Eco-Friendly Living**

To encourage a "green" lifestyle, Teck Whye Vista is designed with several eco-friendly features which include separate chutes for recyclable waste, eco-pedestals in bathrooms to encourage water conservation and bicycle stands to promote cycling as an environmentally friendly form of transport.