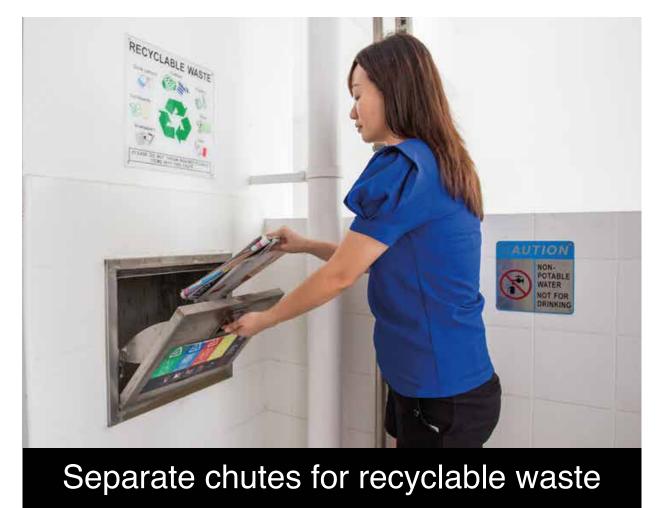

# **Eco-Friendly Living**

To encourage a "green" lifestyle, Teck Whye Vista is designed with several eco-friendly features which include separate chutes for recyclable waste, eco-pedestals in bathrooms to encourage water conservation and bicycle stands to promote cycling as an environmentally friendly form of transport.