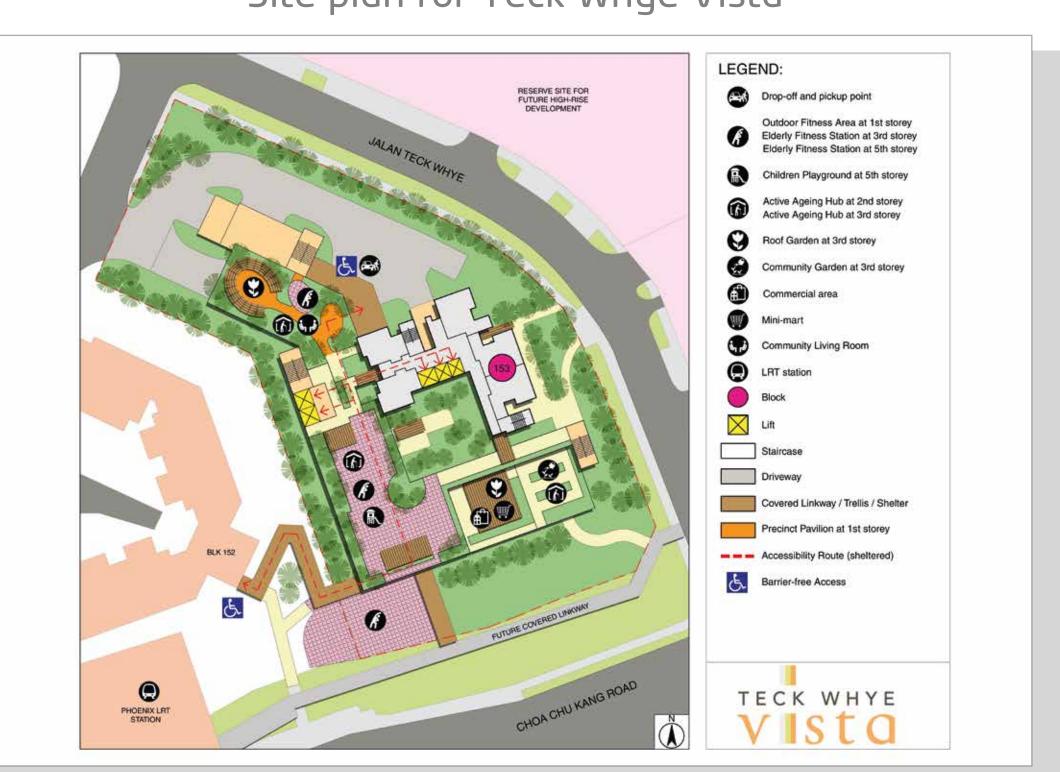

#### Site plan for Teck Whye Vista

### A Multitude of Facilities

Teck Whye Vista is a single-block development. It has a basement car park and a landscaped outdoor roof garden with shaded rest areas and recreational facilities for the young and old.

There will also be a minimart and social community facilities such as a Voluntary Welfare Organisation medical clinic on the ground level, and elderly facilities at the second and third storeys.