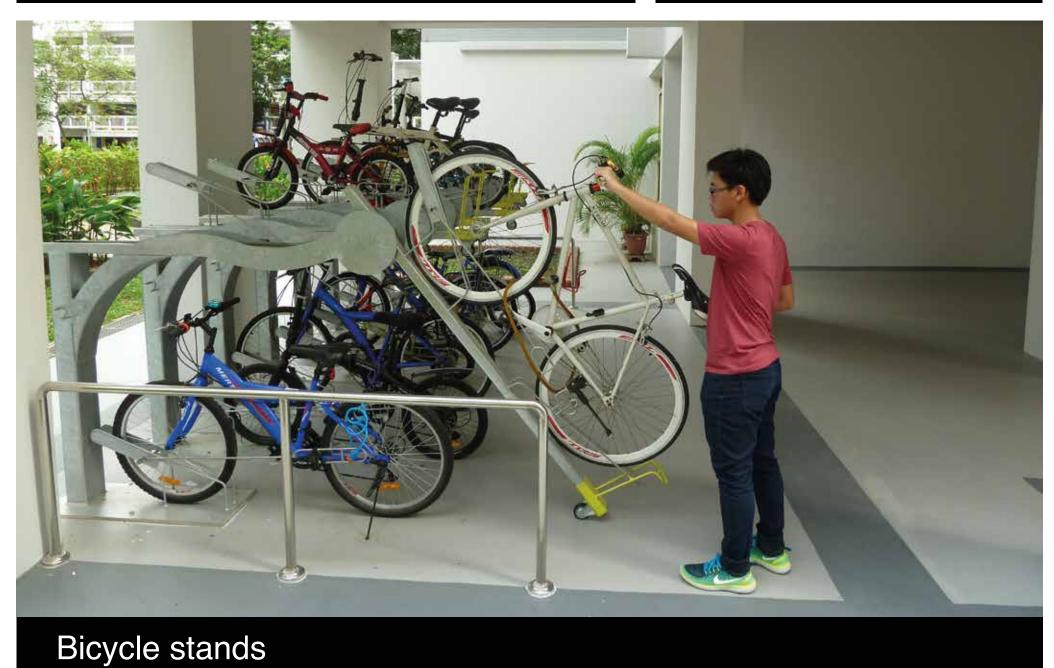

# **Eco-Friendly Living**

To encourage a "green" lifestyle, Teck Whye Vista is designed with several eco-friendly features which include separate chutes for recyclable waste, eco-pedestals in bathrooms to encourage water conservation and bicycle stands to promote cycling as an environmentally friendly form of transport.