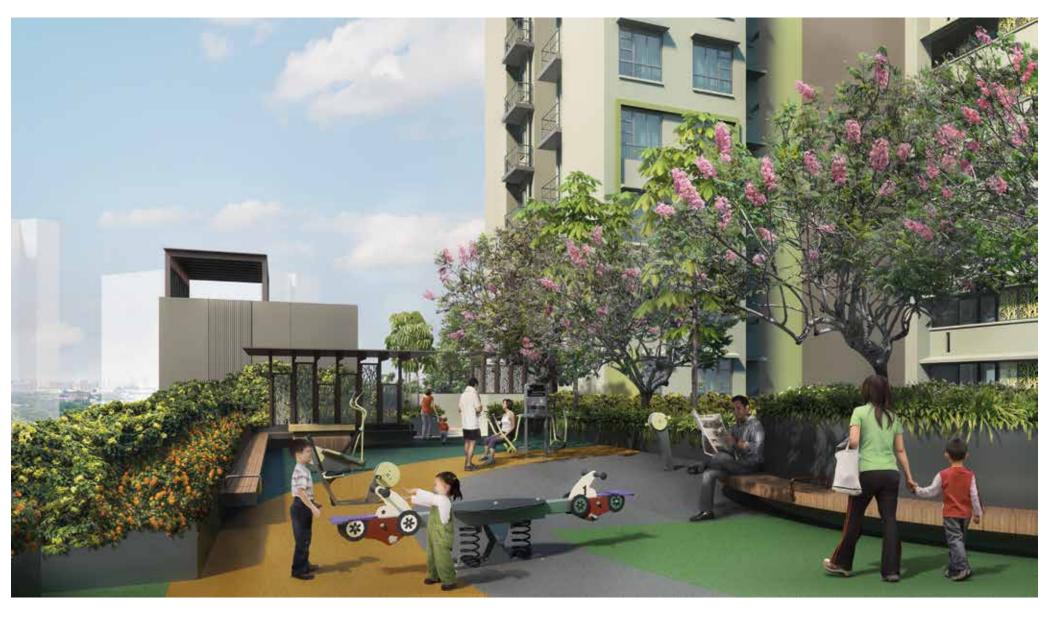

### A Multitude of Facilities

Teck Whye Vista is a single-block development. It has a basement car park and a landscaped outdoor roof garden with shaded rest areas and recreational facilities for the young and old.

There will also be a minimart and social community facilities such as a Voluntary Welfare Organisation medical clinic on the ground level, and elderly facilities at the second and third storeys.