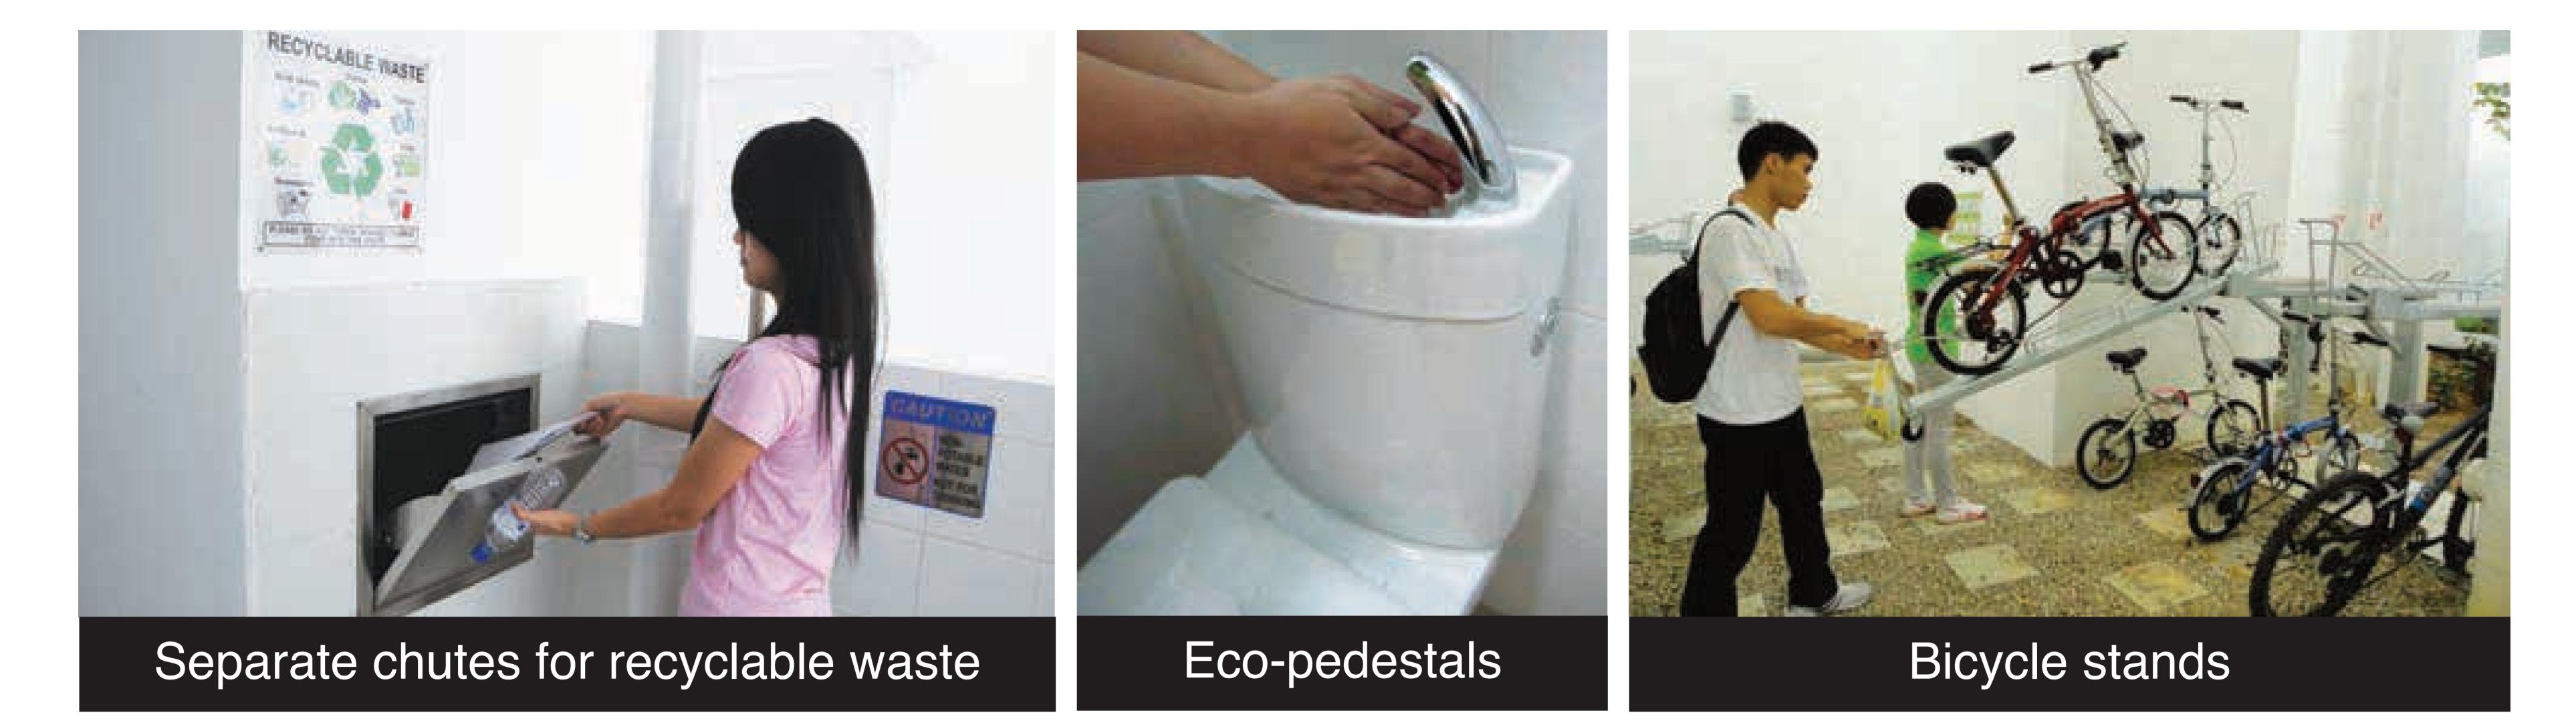

## Eco-Friendly Living

To encourage a "green" lifestyle, MacPherson Spring is designed with several eco-friendly features such as separate chutes for recyclable wastes, motion sensor controlled energy efficient staircase lighting to reduce energy consumption and eco-pedestals in bathrooms to encourage water conservation.