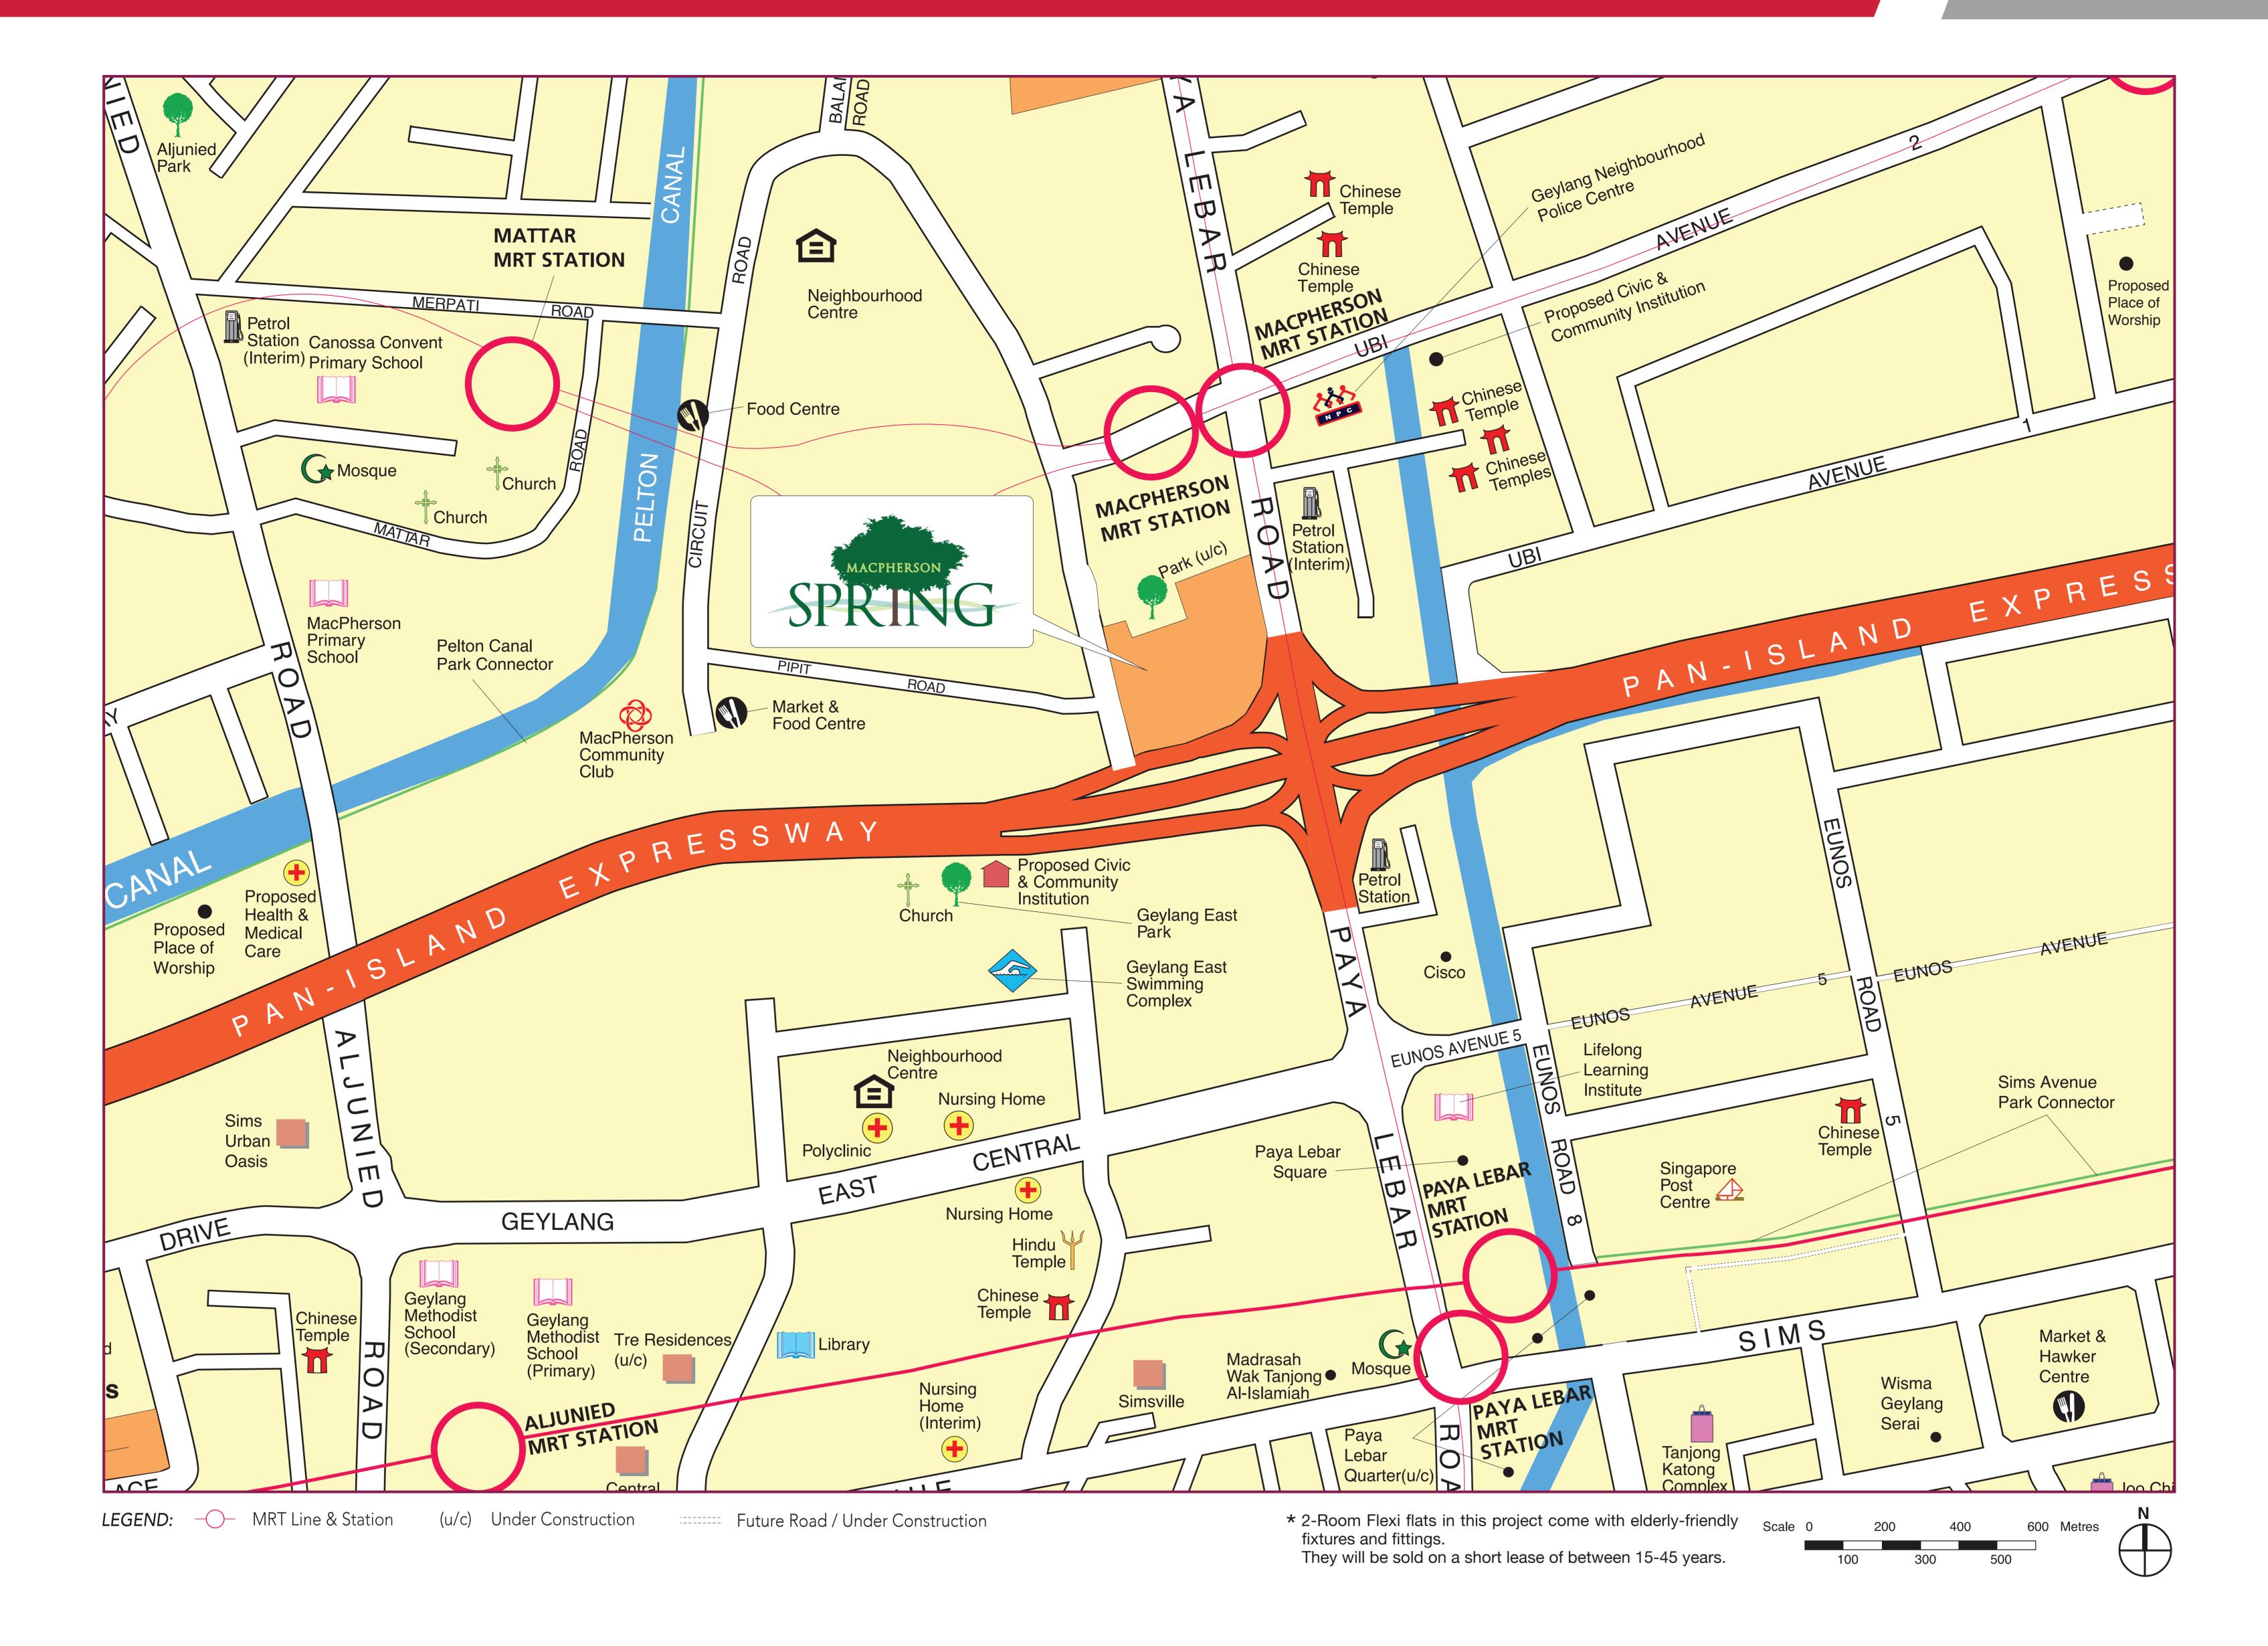

### Nearby Facilities

Residents of MacPherson Spring enjoy the ease of commute with the MacPherson CCL and DTL stations situated nearby. Residents can look forward to the convenience of having a Residents' Committee centre, elderly facility, day activity centre, childcare centre, minimart and café located within MacPherson Spring.

Find out more about your neighbourhood at www.hdb.gov.sg/map.

Scan the QR Code below: