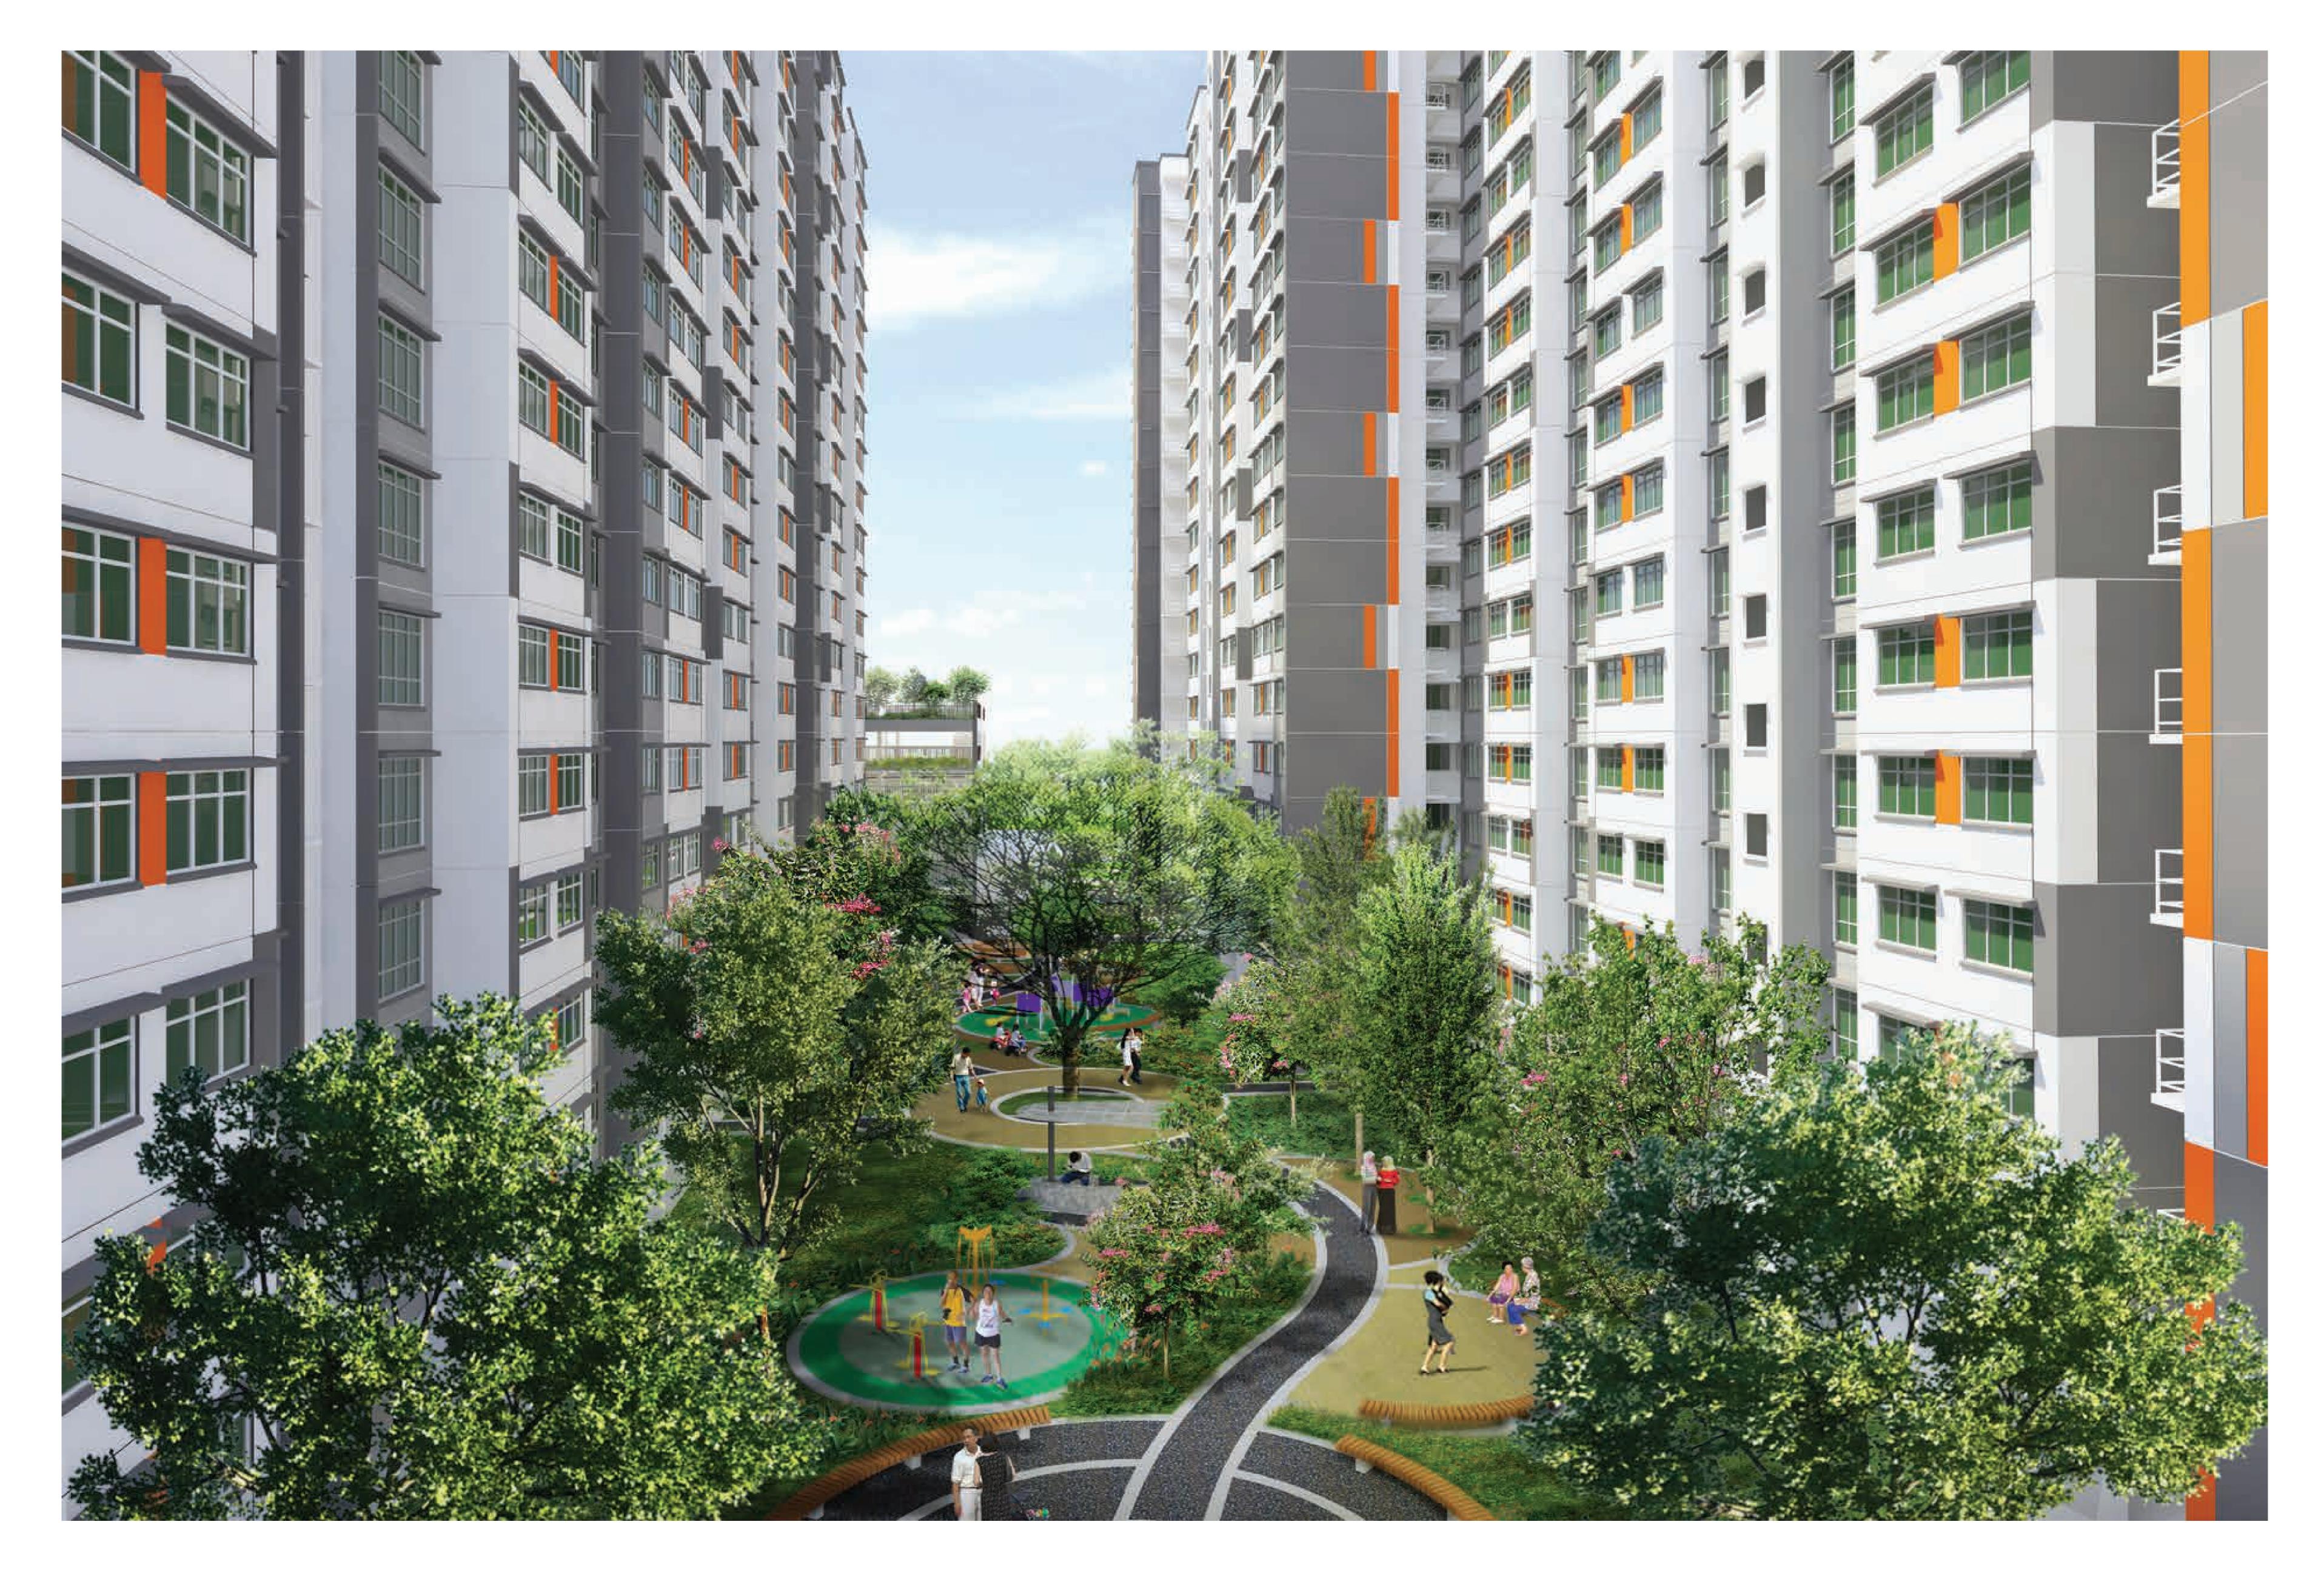

## Linear Design

At MacPherson Spring, the residential blocks are arranged in three rows and are interspersed with open spaces which house facilities for its residents to enjoy. These include the children's playgrounds, adult and elderly fitness stations, a precinct pavilion and rest shelters. Additional recreational spaces are provided at a rooftop garden at the multi-storey car park block.