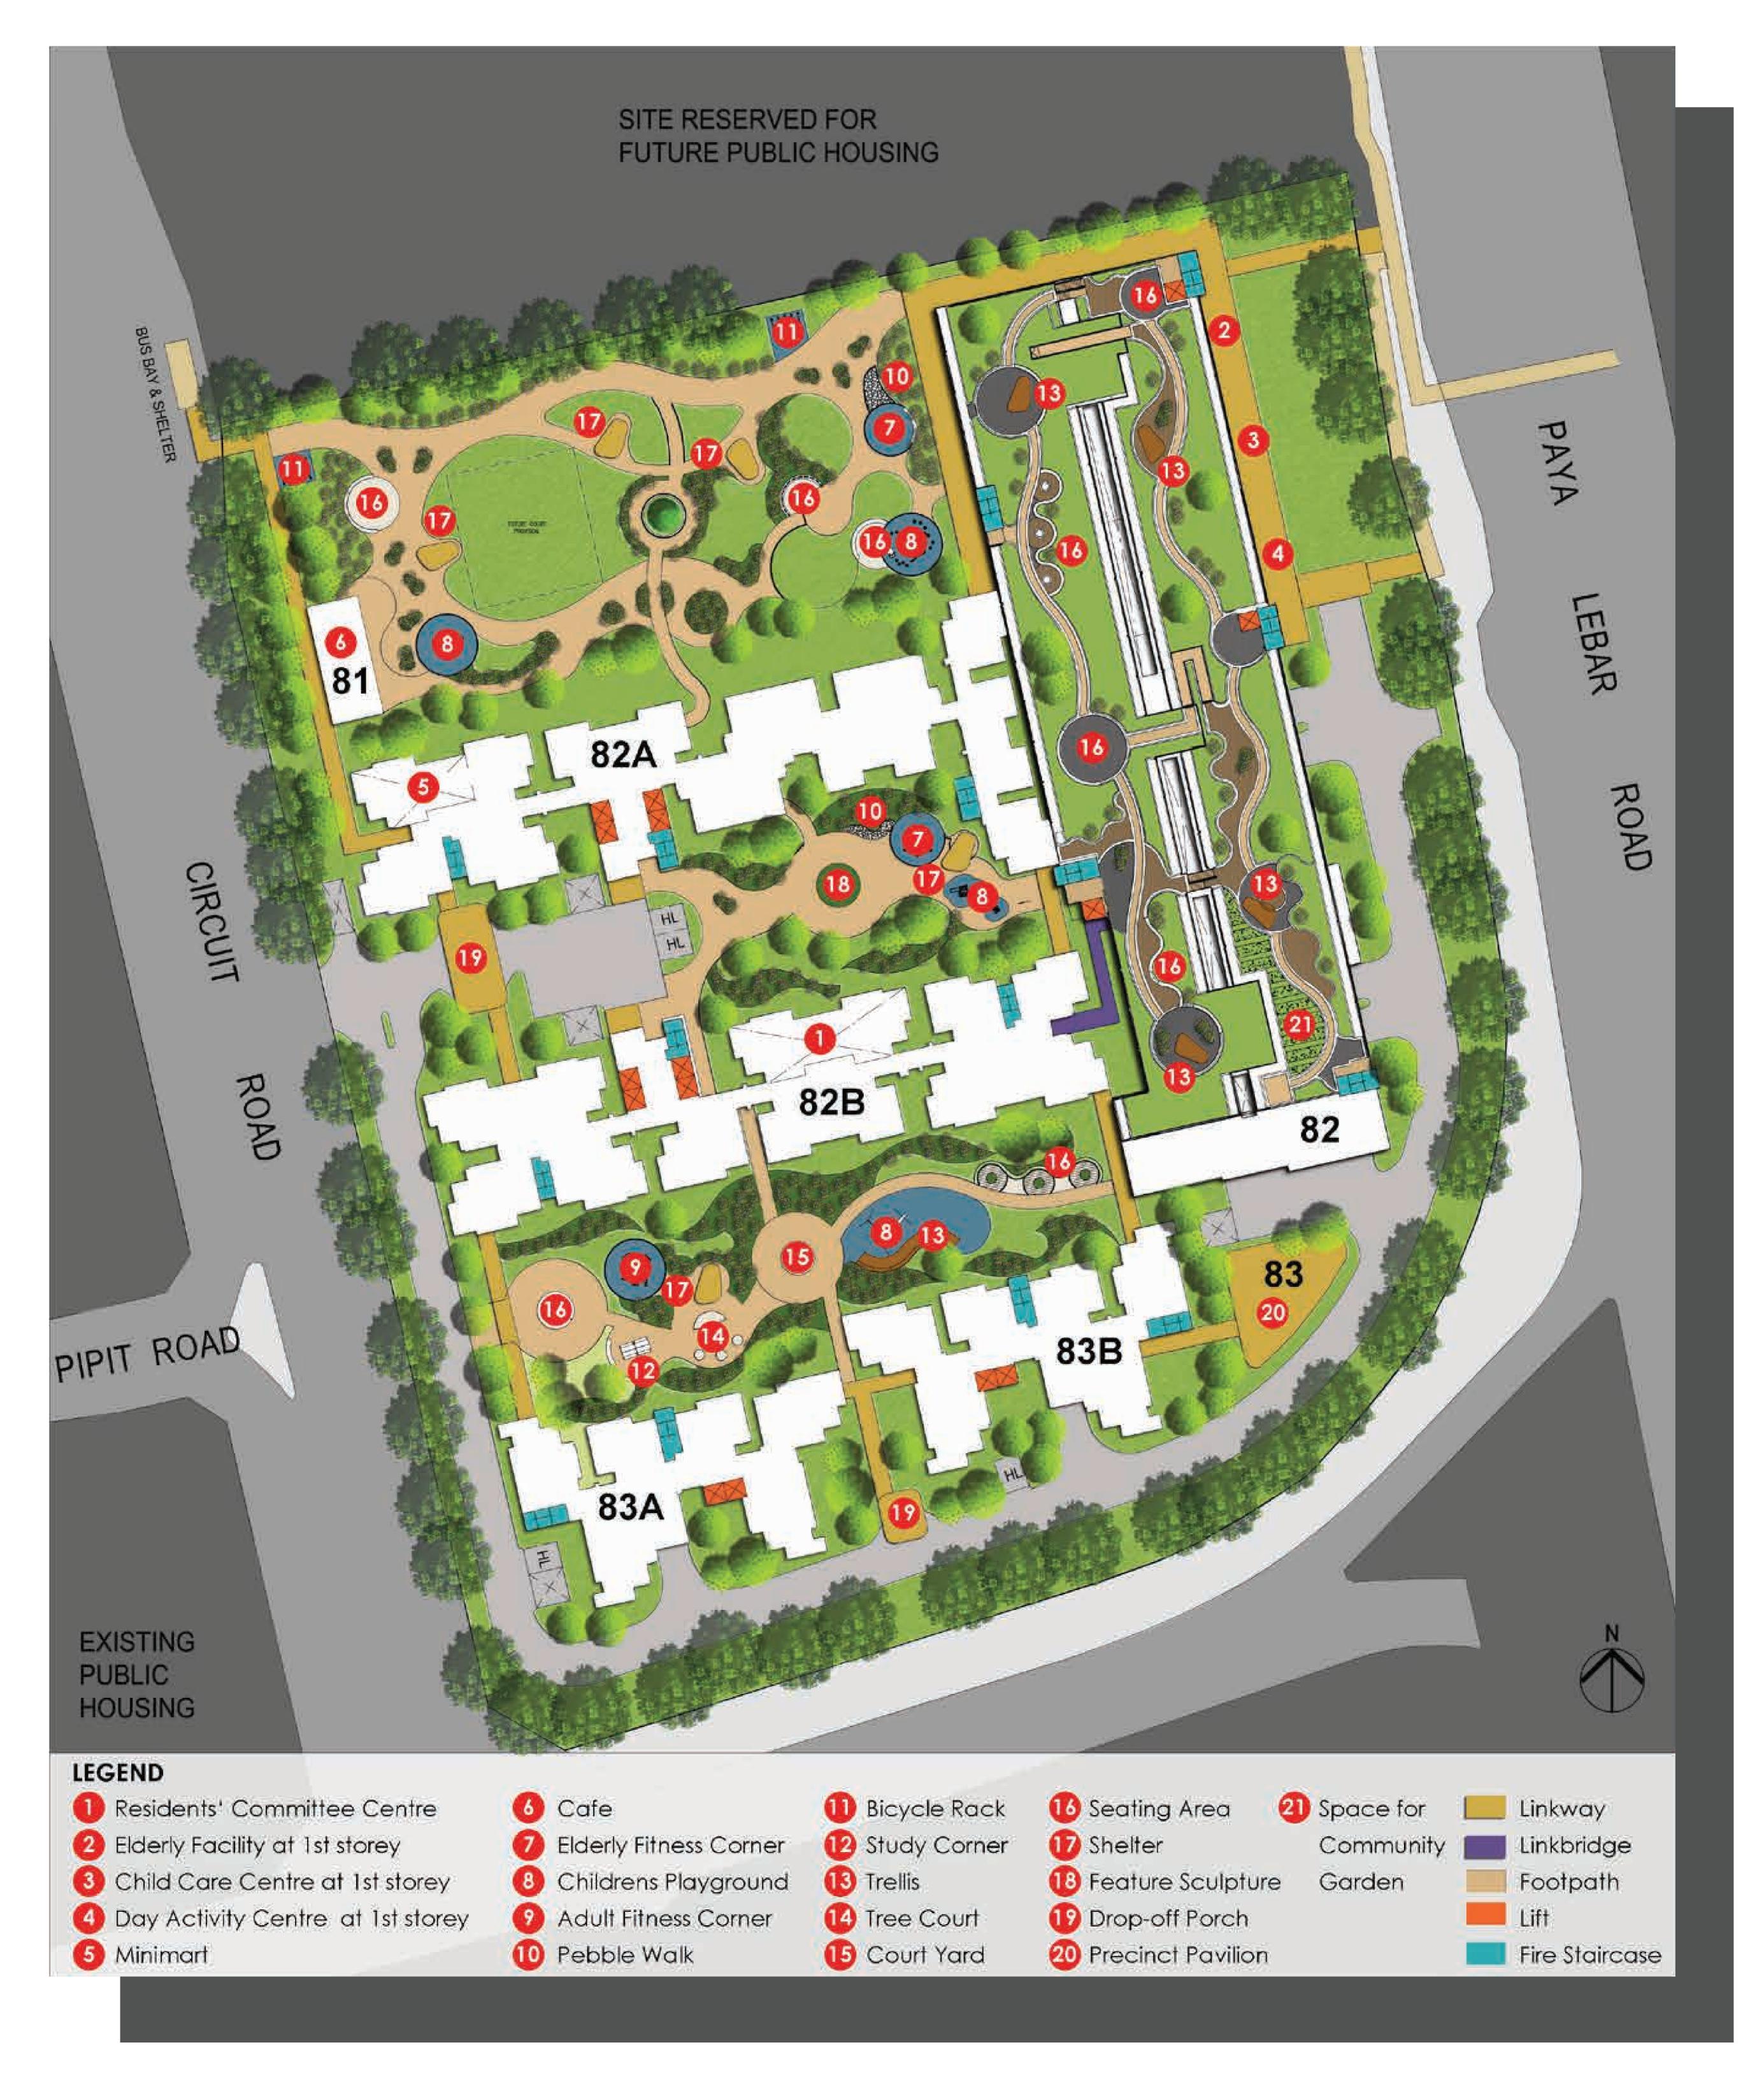

### Site plan for MacPherson Spring

### Nearby Facilities

Residents of MacPherson Spring enjoy the ease of commute with the MacPherson CCL and DTL stations situated nearby. Residents can look forward to the convenience of having a Residents' Committee centre, elderly facility, day activity centre, childcare centre, minimart and café located within MacPherson Spring.

## Linear Design

At MacPherson Spring, the residential blocks are arranged in three rows and are interspersed with open spaces which house facilities for its residents to enjoy. These include the children's playgrounds, adult and elderly fitness stations, a precinct pavilion and rest shelters. Additional recreational spaces are provided at a rooftop garden at the multi-storey car park block.