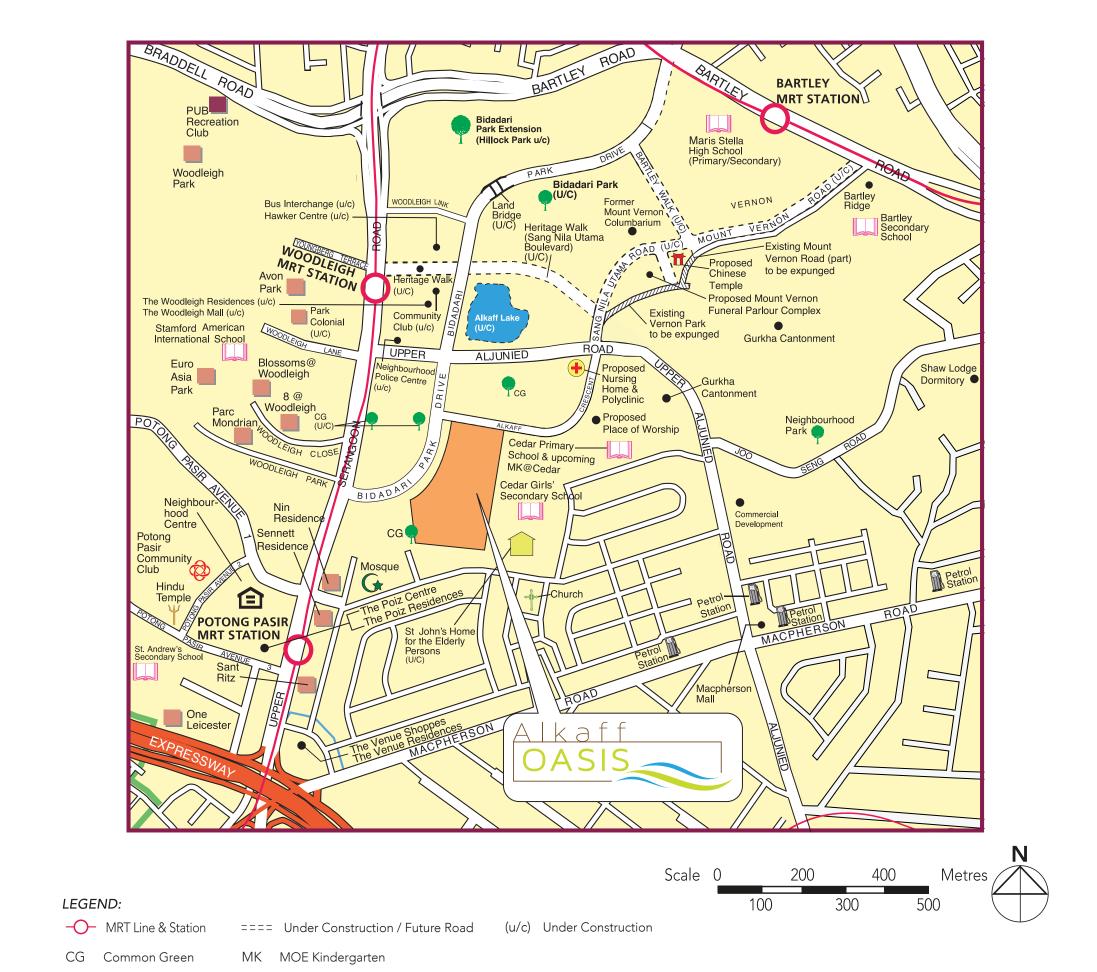

### Conveniences at your Doorstep

Residents are served by Woodleigh and Potong Pasir MRT stations, which connect residents to a wide range of transportation networks and facilities in Potong Pasir and Serangoon.

Residents can look forward to the hawker centre and bus interchange development integrated within Woodleigh Village and also the commercial and community facilities (i.e. Neighbourhood Police Centre and Community Club) located within Woodleigh Residences mixed development. Bidadari Park is also within walking distance from Alkaff Oasis.

Alkaff Oasis will be served by Potong Pasir Community Club. Follow them via <u>Facebook</u> to find out more on the activities and <u>sign-up</u> as a volunteer!

A Childcare Centre and Residents' Committee Centre will also be located conveniently within this development.