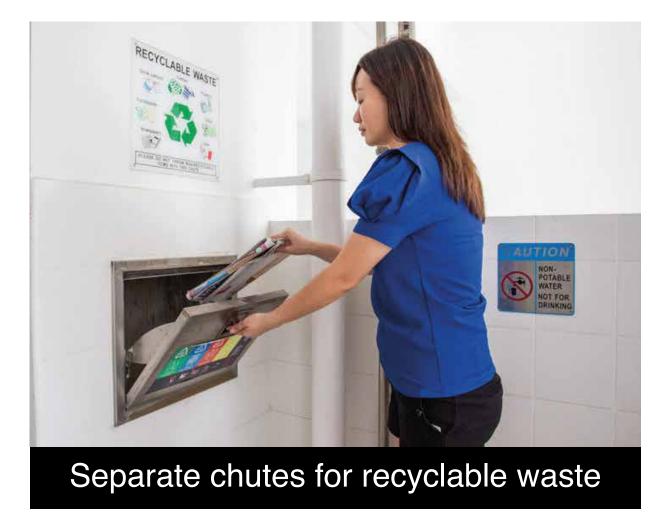

# **Eco-Friendly Living**

To encourage an eco-friendly lifestyle, the development is designed with several eco-friendly features. This include separate chutes for recyclable wastes, eco-pedestals in bathrooms to encourage water conservation and bicycle stands to encourage cycling as an environmentally friendly form of transport. In addition, the precinct also comes with a Pneumatic Waste Conveyance System to provide cleaner waste disposal.