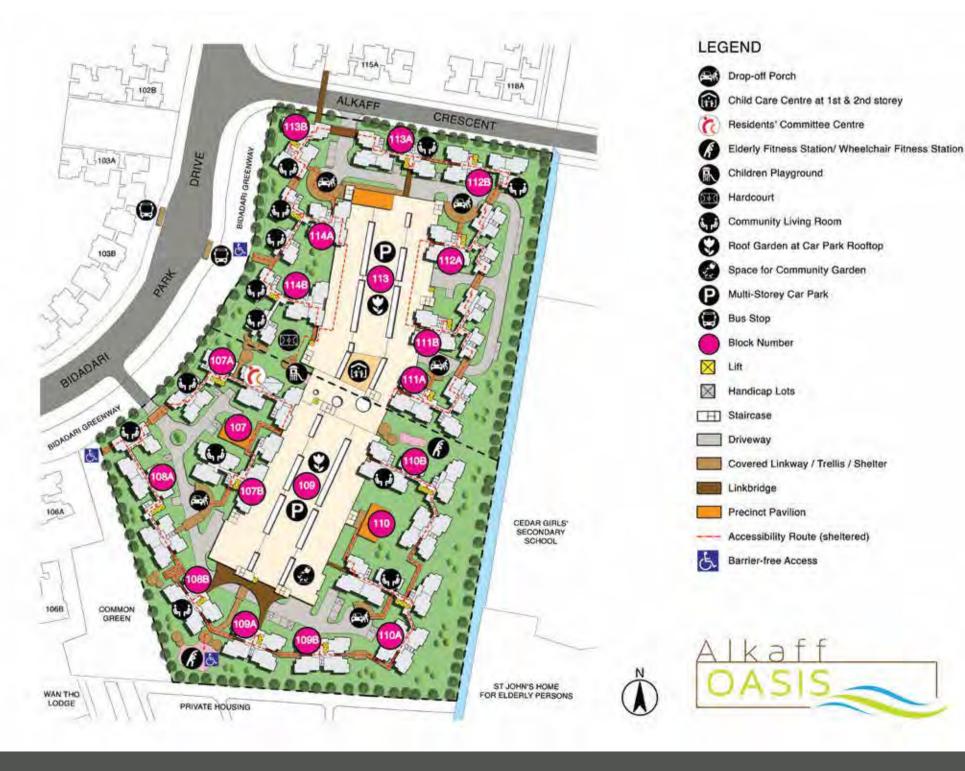

#### Site plan for Alkaff Oasis

#### **Abundant Facilities**

Residents of Alkaff Oasis can enjoy a range of recreational facilities such as children's playgrounds and fitness stations located on the centralised roof garden above the multi-storey car parks. These centralised roof garden bridges over the community space at ground level, allowing residents to directly access facilities such as the childcare centre and amenities in the adjacent Common Green and the Bidadari Greenway.