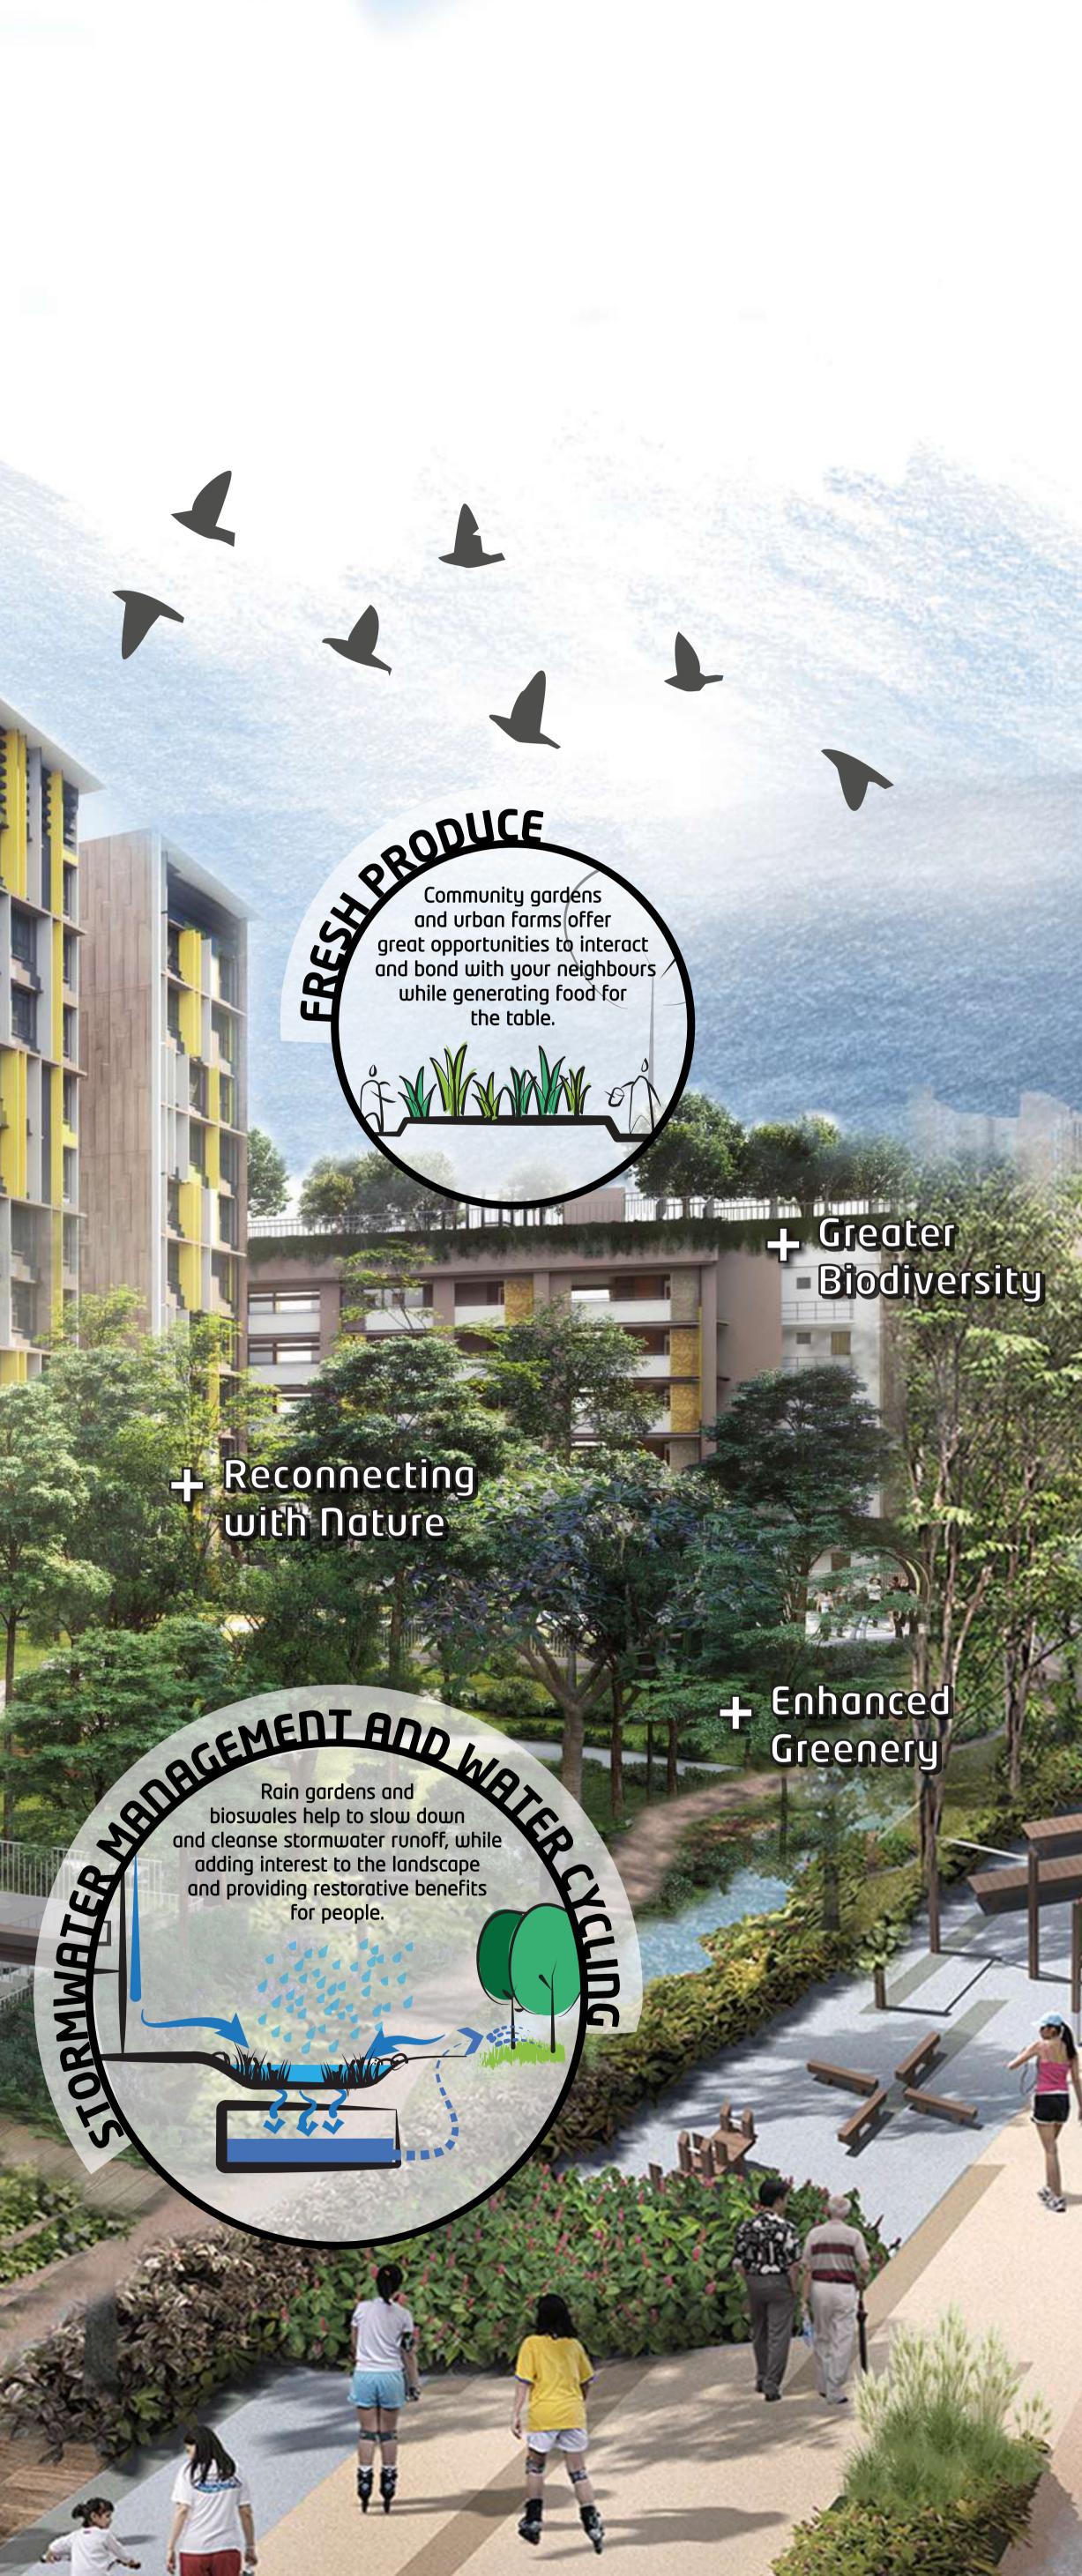

## BIOPHILIC NEIGHBOURHOOD

FOR BETTER ENVIRONMENTAL HEALTH & HUMAN WELL-BEING

The HDB Biophilic Town Framework guides the development of residential landscapes to promote a greater sense of place, better well-being, and an enhanced quality of life for residents. The framework takes into consideration five categories – Soil, Flora & Fauna, Outdoor Comfort, Water, and People. Residents can look forward to more opportunities to reconnect with nature and enjoy its intrinsic benefits.