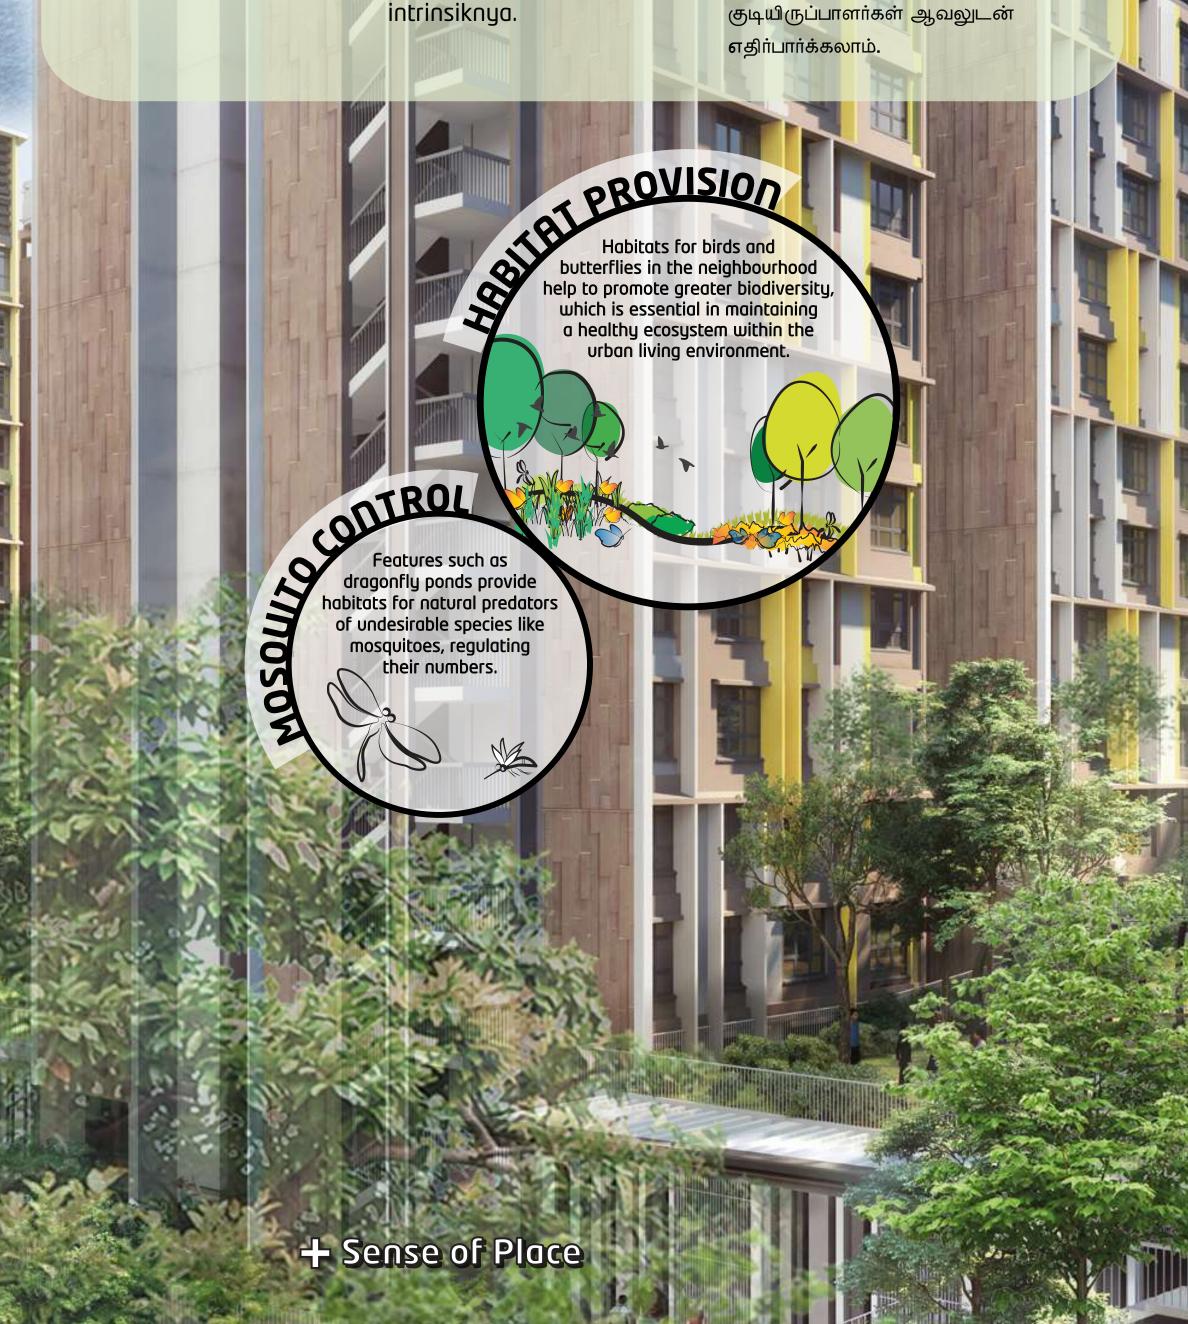

## BIOPHILIC NEIGHBOURHOOD

FOR BETTER ENVIRONMENTAL HEALTH & HUMAN WELL-BEING

The HDB Biophilic Town Framework guides the development of residential landscapes to promote a greater sense of place, better well-being, and an enhanced quality of life for residents. The framework takes into consideration five categories – Soil, Flora & Fauna, Outdoor Comfort, Water, and People. Residents can look forward to more opportunities to reconnect with nature and enjoy its intrinsic benefits.