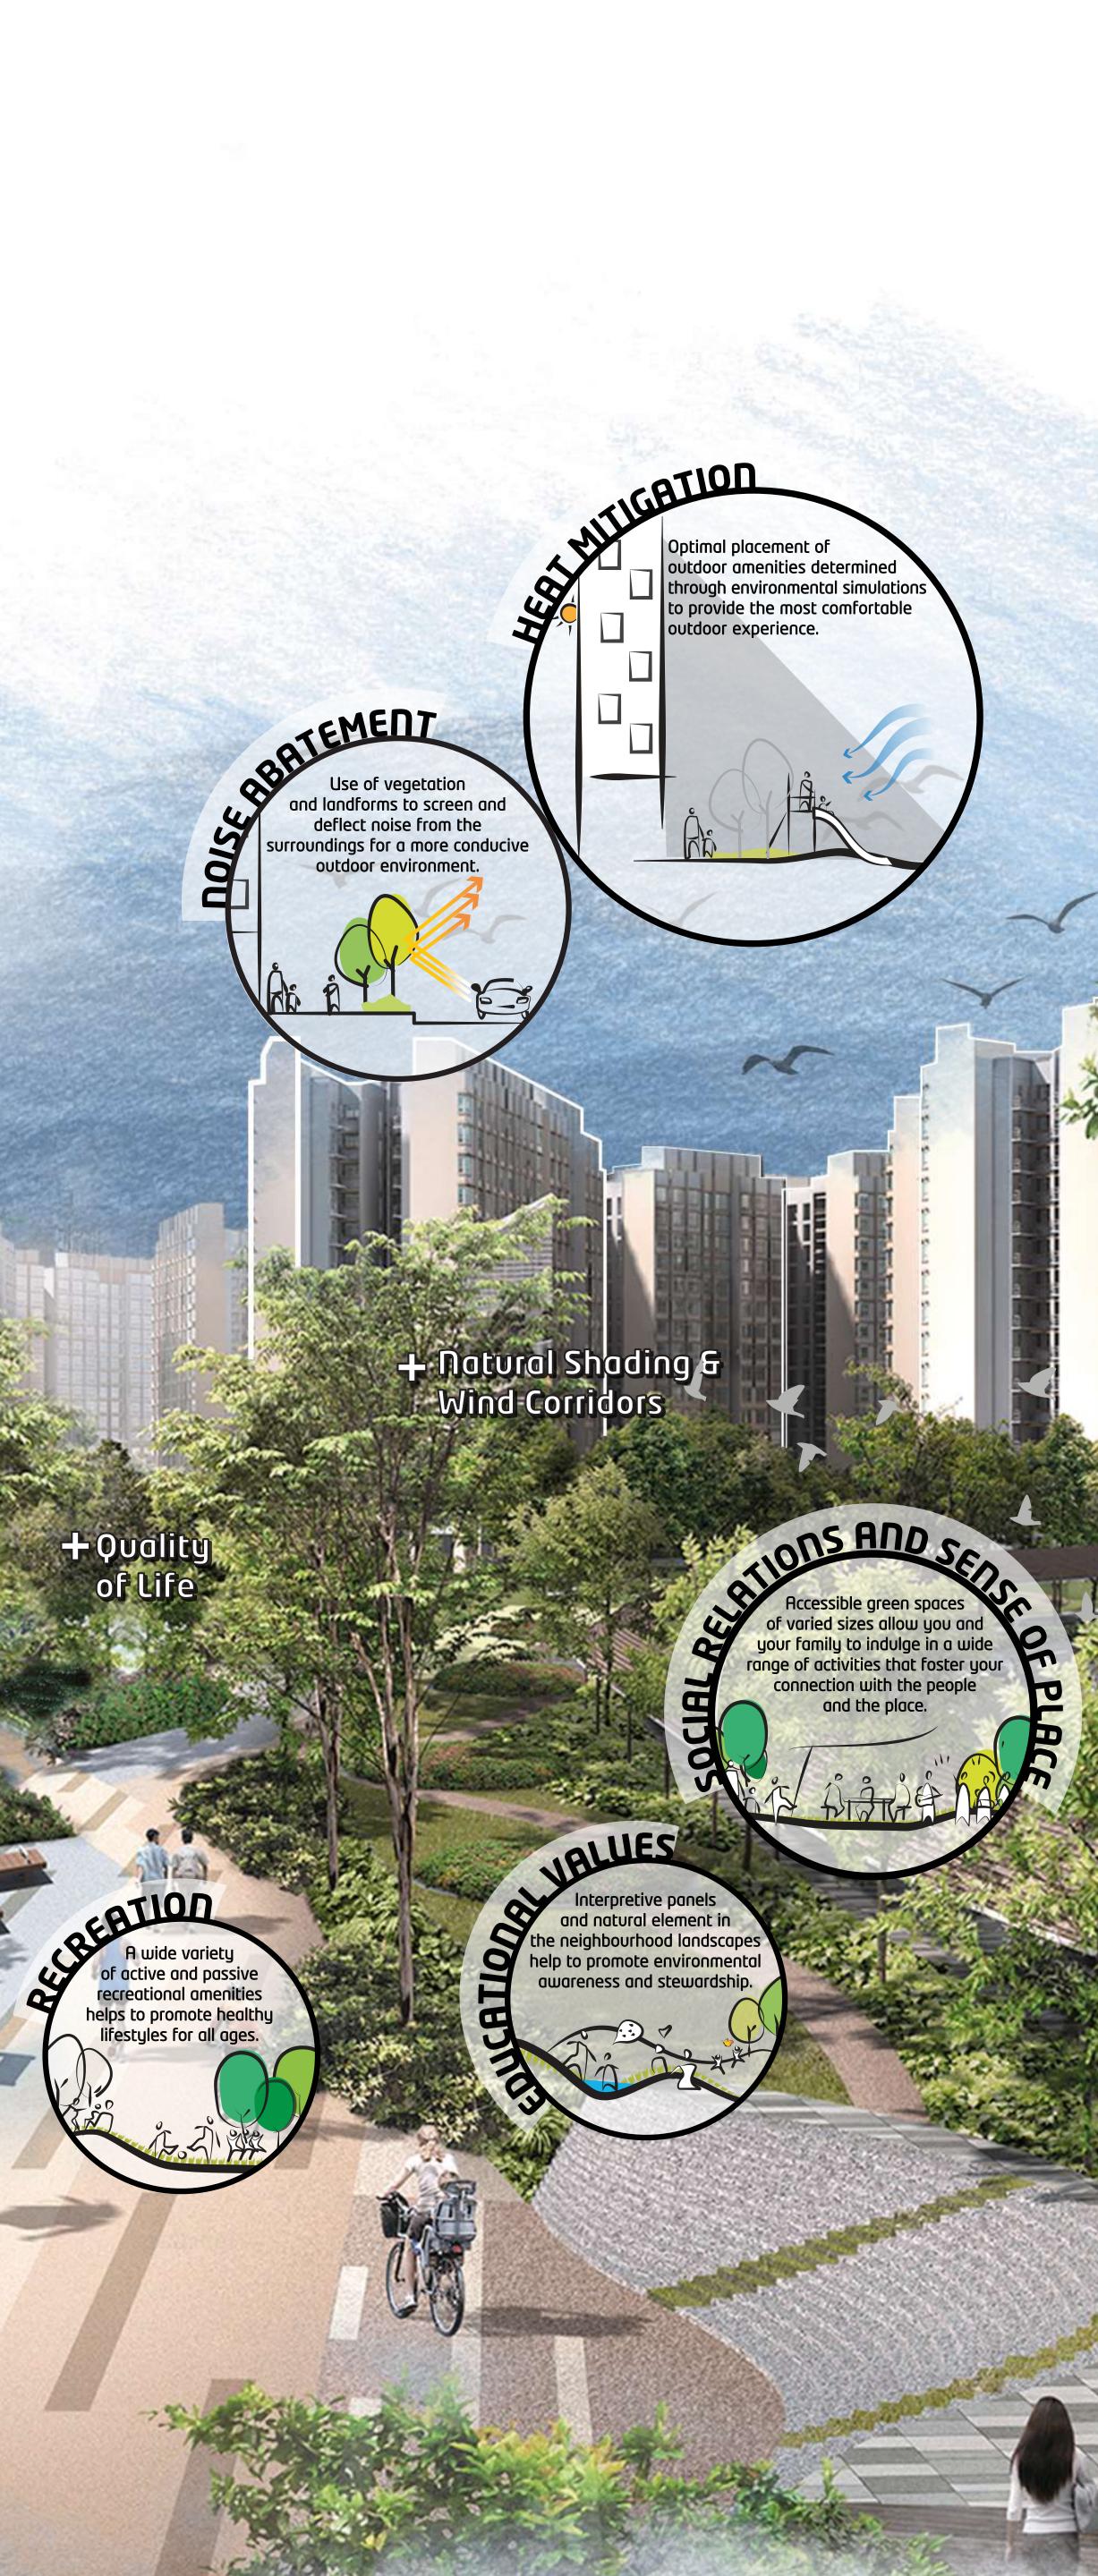

## BIOPHILIC NEIGHBOURHOOD

FOR BETTER ENVIRONMENTAL HEALTH & HUMAN WELL-BEING

The HDB Biophilic Town Framework guides the development of residential landscapes to promote a greater sense of place, better well-being, and an enhanced quality of life for residents. The framework takes into consideration five categories – Soil, Flora & Fauna, Outdoor Comfort, Water, and People. Residents can look forward to more opportunities to reconnect with nature and enjoy its intrinsic benefits.