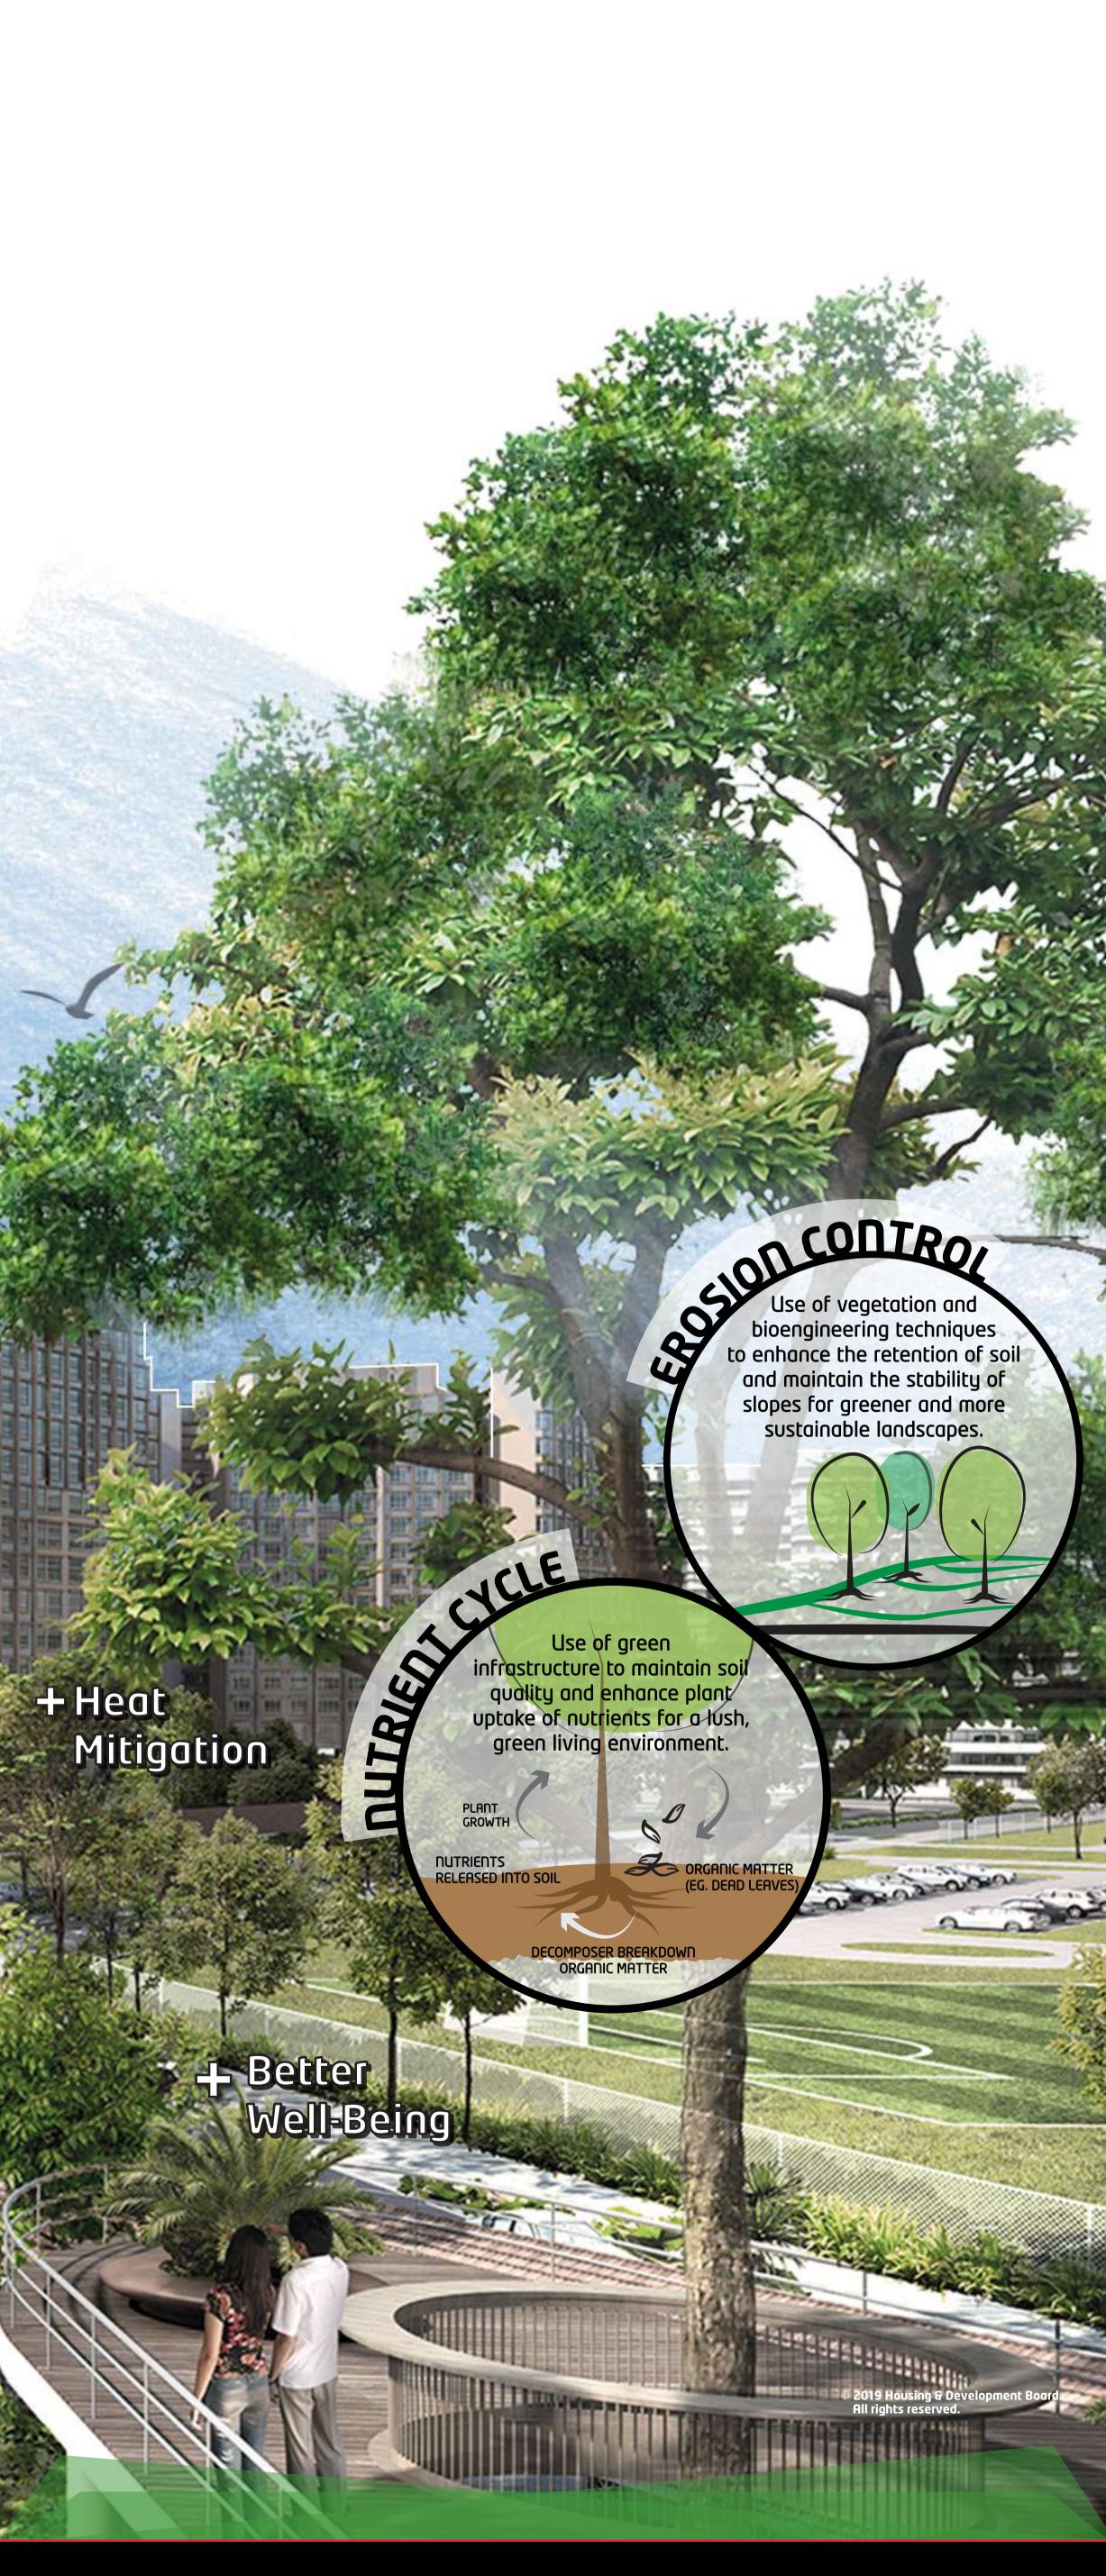

## BIOPHILIC NEIGHBOURHOOD

FOR BETTER ENVIRONMENTAL HEALTH & HUMAN WELL-BEING

The HDB Biophilic Town Framework guides the development of residential landscapes to promote a greater sense of place, better well-being, and an enhanced quality of life for residents. The framework takes into consideration five categories – Soil, Flora & Fauna, Outdoor Comfort, Water, and People. Residents can look forward to more opportunities to reconnect with nature and enjoy its intrinsic benefits.