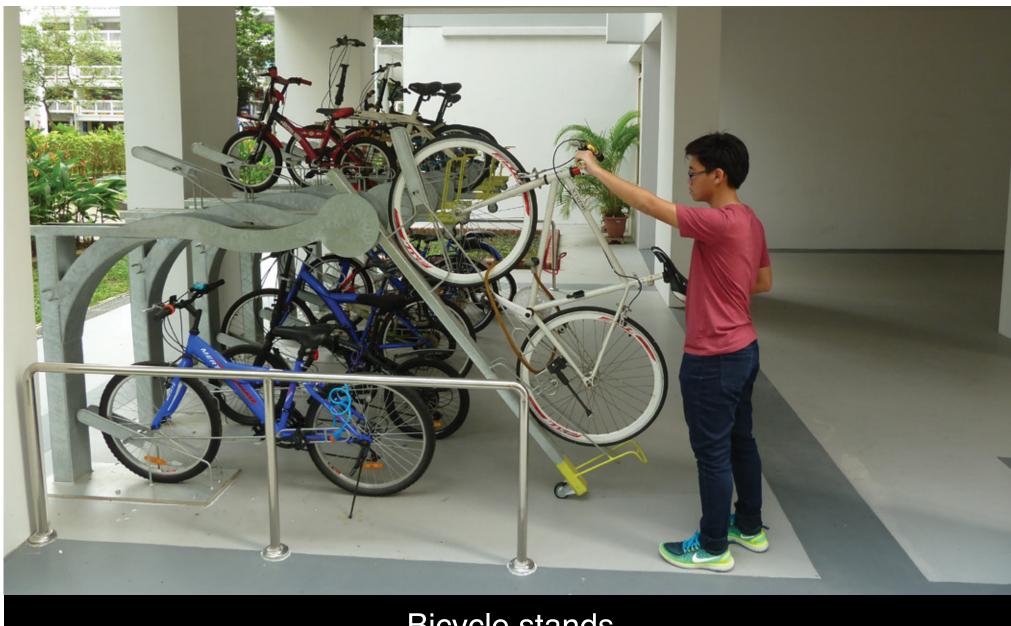

# **Eco-Friendly Living**

To encourage a "green" lifestyle, the development is designed with several eco-friendly features such as separate chutes for recyclable waste, eco-pedestals in bathrooms to encourage water conservation, bicycle stands to promote cycling as an environmentally friendly mode of transport.

**Eco-pedestals** 

Bicycle stands

© 2020 Housing & Development Board. All rights reserved.