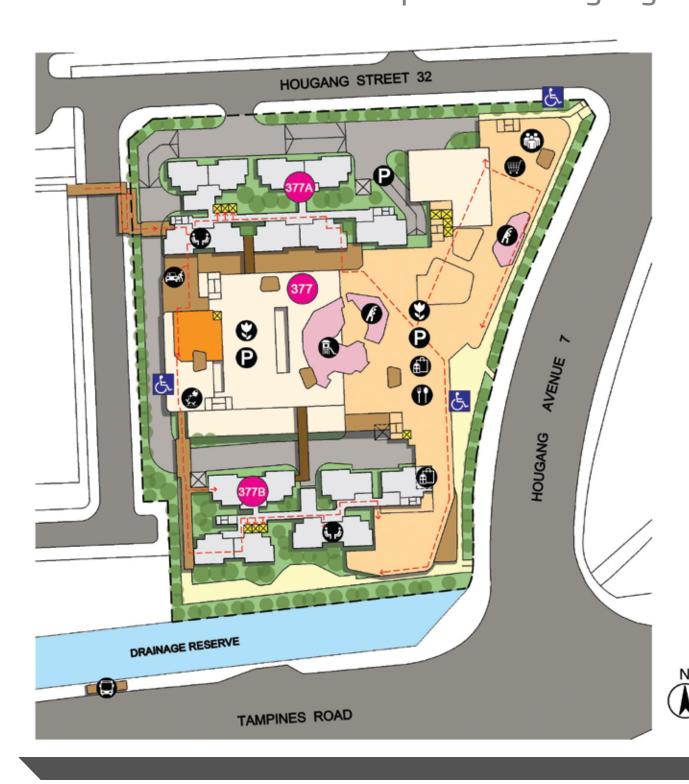

#### Site plan for Hougang RiverCourt

==== Under Construction/Future Road

cg Common Green

Hougang RiverCourt will be integrated with a neighbourhood centre comprising shops, foodcourt, supermarket and commercial schools to meet the daily convenience of the residents. It will also house a myriad of facilities and amenities such as children's playground, fitness corners and rest shelters. Residents can enjoy the panoramic view of the Serangoon Reservoir at the viewing decks within the development.

More facilities are located near Hougang RiverCourt. These include an eating house, a school, childcare and senior activity centres. Residents can also participate in community events with your neighbours at the Community Centre and Residents' Committee Centre.