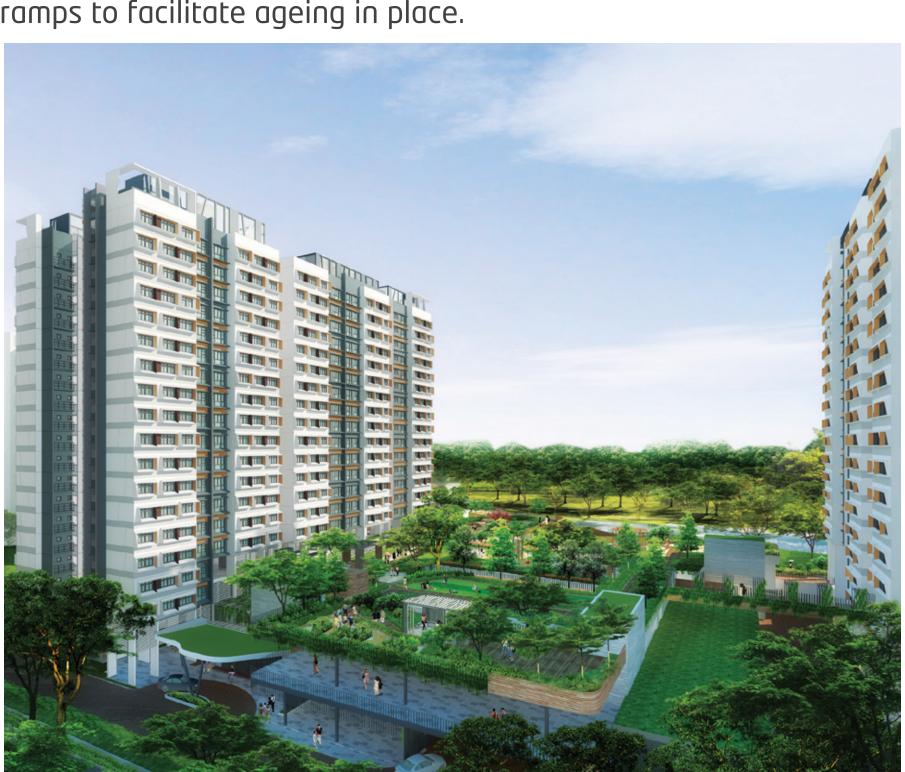

## Vibrant Living

Hougang RiverCourt is bounded by Tampines Road, Hougang Avenue 7 and Hougang Street 32. It comprises two 19-storey residential blocks with 285 units of 4-, 5-room and 3Gen flats. It features a central roof garden, which creates a courtyard space in the heart of the development. The courtyard space and the development's proximity to Serangoon Reservoir, give inspiration to its name "Hougang RiverCourt".

The flats will also have Universal Design features such as wider corridors and ramps to facilitate ageing in place.