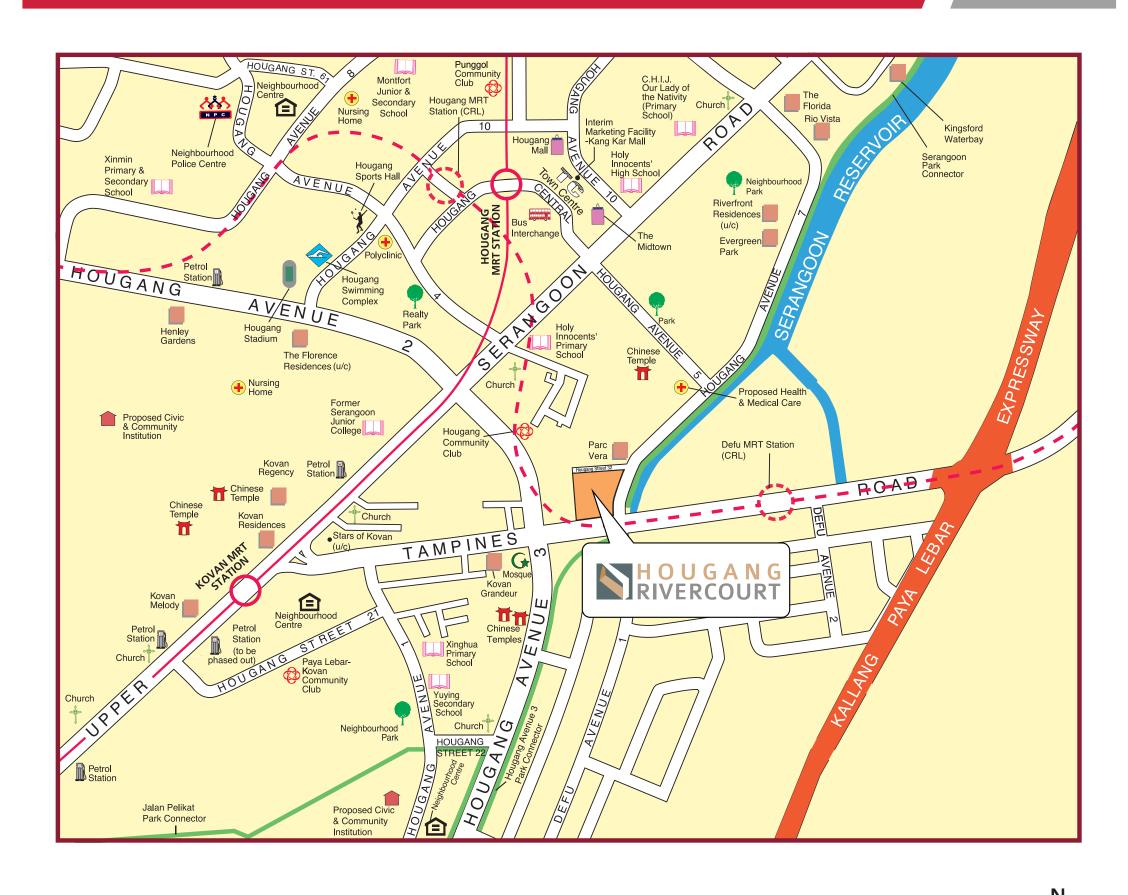

### Conveniences at your Doorstep

Hougang RiverCourt is a short drive to major arterial roads such as Kallang-Paya Lebar Expressway (KPE). The development is also well served by public transport with nearby Hougang and Kovan MRT stations. The accessibility to Hougang RiverCourt willbe further enhanced with an additional MRT station when the Cross Island Line is completed in a few years' time.

==== Under Construction/Future Road

cg Common Green

Hougang RiverCourt will be integrated with a neighbourhood centre comprising shops, foodcourt, supermarket and commercial schools to meet the daily convenience of the residents. It will also house a myriad of facilities and amenities such as children's playground, fitness corners and rest shelters. Residents can enjoy the panoramic view of the Serangoon Reservoir at the viewing decks within the development.

More facilities are located near Hougang RiverCourt. These include an eating house, a school, childcare and senior activity centres. Residents can also participate in community events with your neighbours at the Community Centre and Residents' Committee Centre.

Hougang RiverCourt will be served by Hougang Community Club. Check out their activities organised by them via 📝 !

Find out more about your neighbourhood at **HDB Map Services**.

(u/c) Under Construction