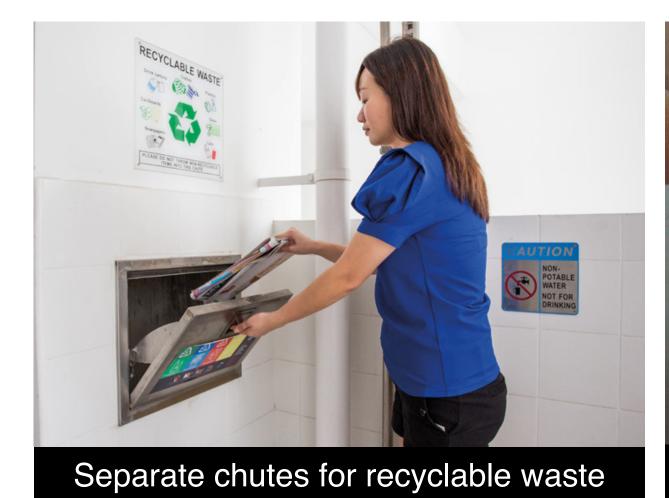

# **Eco-Friendly Living**

To encourage a "green" lifestyle, the development is designed with several eco-friendly features such as separate chutes for recyclable waste, eco-pedestals in bathrooms to encourage water conservation, bicycle stands to promote cycling as an environmentally friendly mode of transport.