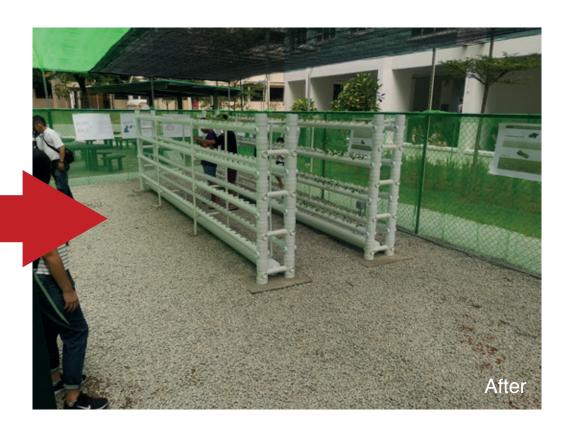

### White Spaces

Under the 'White Spaces' initiative, HDB has set aside common areas within your new precinct, without any pre-conceived designs, that your neighbours and you can collectively customise for community activities.

Participate in the design engagements carried out by the People's Association and your Grassroots Leaders, to transform these spaces into vibrant community spots for all to enjoy!

Start by sharing some suggestions and indicating your interest in participating in upcoming design engagements, via the MyNiceHome Roadshow quiz\*.

#### Reimagine your white spaces!

<sup>\*</sup>The link to the quiz can be found in HDB's invitation email/ letter. Quiz participants stand to win grocery vouchers."