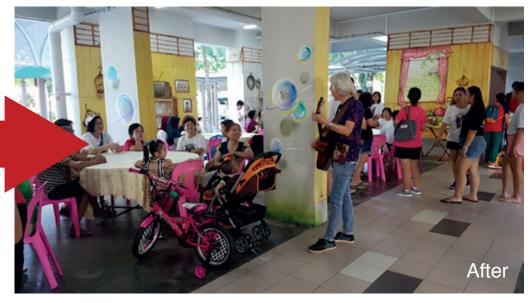

### White Spaces

Under the 'White Spaces' initiative, HDB has set aside common areas within your new precinct, without any pre-conceived designs, that your neighbours and you can collectively customise for community activities.

Participate in the design engagements carried out by the People's Association and your Grassroots Leaders, to transform these spaces into vibrant community spots for all to enjoy!

Start by sharing some suggestions and indicating your interest in participating in upcoming design engagements, via the MyNiceHome Roadshow quiz\*.

#### Reimagine your white spaces!

<sup>\*</sup>The link to the quiz can be found in HDB's invitation email/ letter. Quiz participants stand to win grocery vouchers."