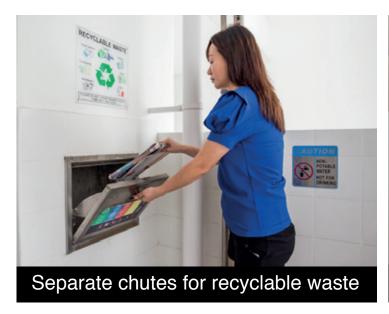

# **Eco-Friendly Living**

To encourage a 'green' lifestyle, the development is designed with several eco-friendly features such as separate chutes that are provided for recyclable wastes, eco-pedestals in bathrooms and bicycle stands.