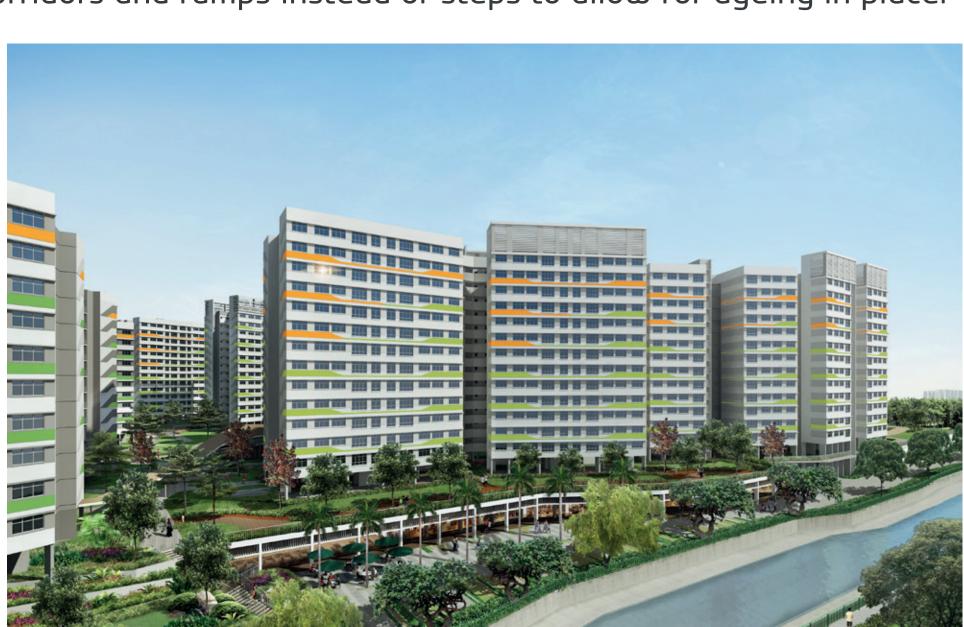

### Desirable Homes

The flats at Tampines GreenVerge will come with floor finishes in the kitchen, household shelter, service yard and bathrooms. Wall tiles will also be provided in the kitchen and bathrooms. Some flats will come with a balcony in the living room or master bedroom.

The flats also have Universal Design features such as wider corridors and ramps instead of steps to allow for ageing in place.