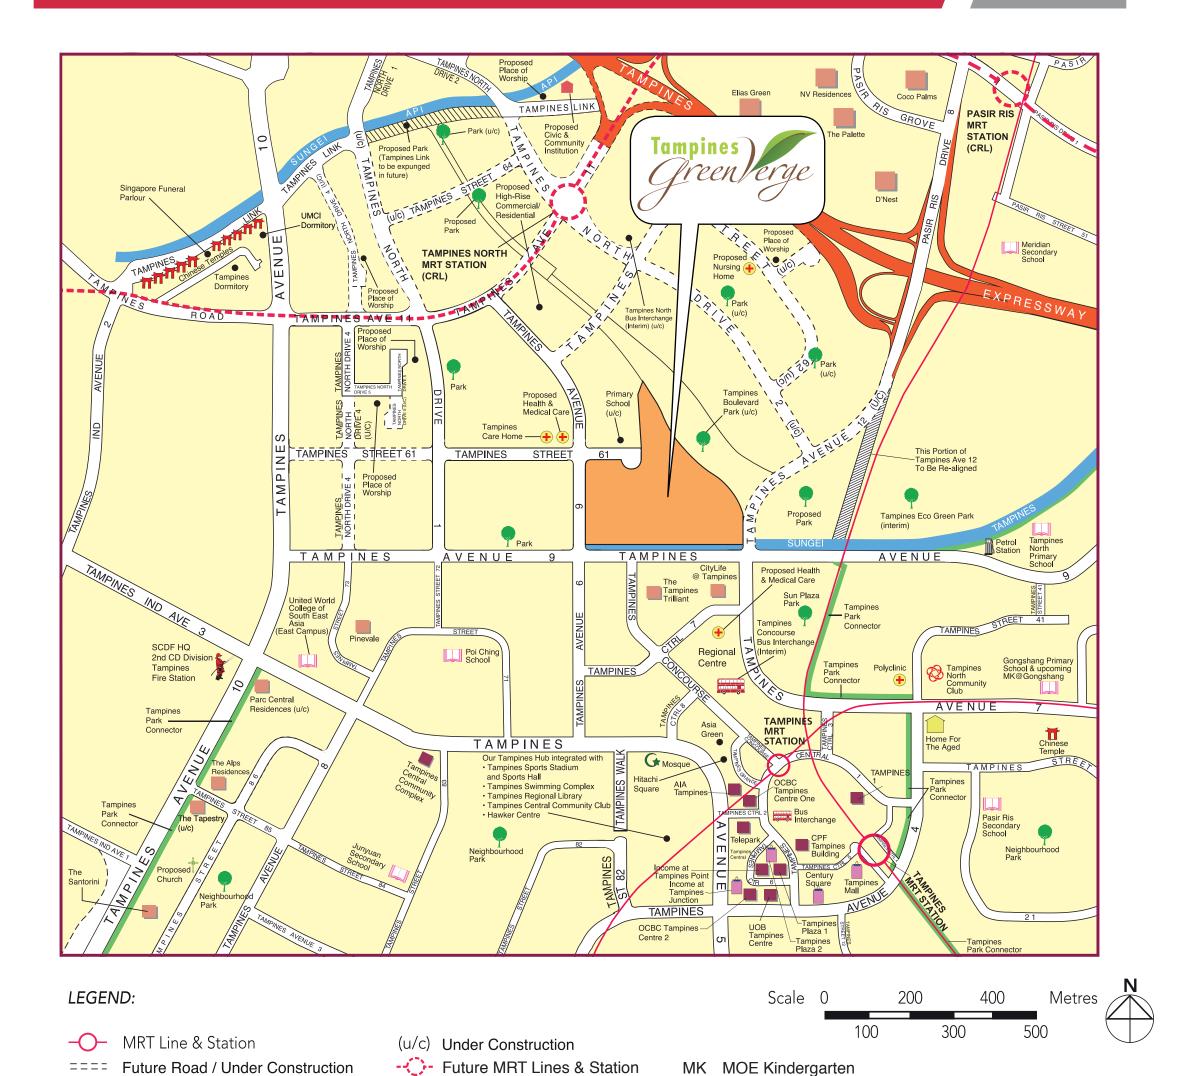

# Conveniences at your Doorstep

Tampines GreenVerge is a short distance from Tampines MRT station and a short drive to major arterial roads such as Tampines Expressway (TPE).

(working names only)

Tampines GreenVerge will have an eating house, family restaurants, a supermarket and some shops (including essential trades such as a bakery, General Practitioners and hair salons) to meet the daily convenience of the residents. There will also be a child care centre for preschoolers as well as a Residents' Committee Centre where you can take part in community events with your neighbors.

Tampines GreenVerge will be served by Tampines East Community Club. Check out the activities organised by them via []!

More facilities are also located in nearby developments surrounding Tampines GreenVerge. Shops, an eating house, a supermarket, a childcare centre and a Residents' Committee Centre are located at Tampines GreenRidges.

Find out more about your neighbourhood at <u>HDB Map Services</u>. Explore the interesting Heartland Spots within your Town through the 360-degree virtual tours!

Scan the QR Code below: