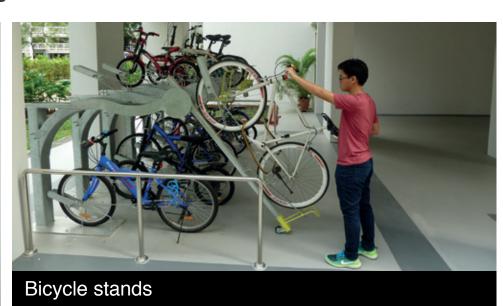

# **Eco-Friendly Living**

To encourage a 'green' lifestyle, the development is designed with several eco-friendly features such as separate chutes that are provided for recyclable wastes, eco-pedestals in bathrooms and bicycle stands.