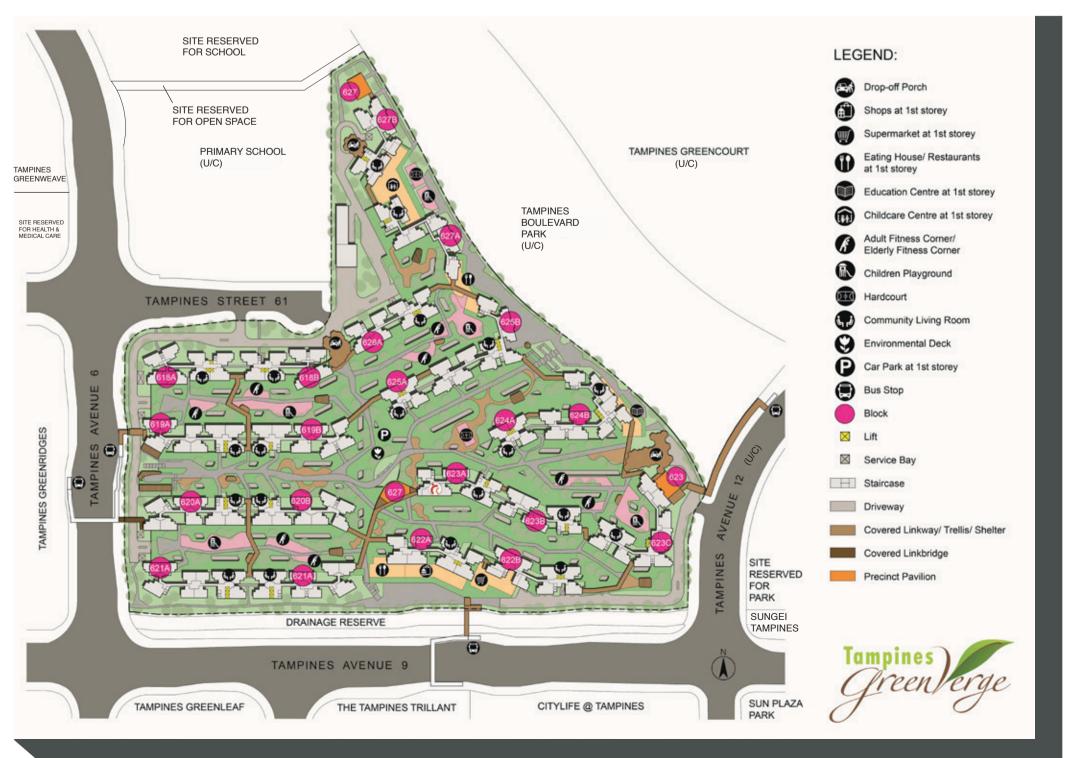

,共有2022间三房式、四房式、五房式和三代同堂组屋单位。该开发项目坐落于淡滨尼北宁静而优雅的居住环境中,其名称Tampines GreenVerge(意为淡滨尼绿地边缘)反映了其紧邻未来公园的地理位置。

Terletak di Tampines Avenue 9, Tampines GreenVerge terdiri daripada 2,022 buah unit flat 3Gen, 3, 4, dan 5 bilik. Pembangunan ini terletak di dalam persekitaran kehidupan yang menenangkan di Tampines North dan namanya mencerminkan lokasinya di sebelah sebuah taman yang bakal dibina.

தெம்பினிஸ் அவென்யு 9 -ஐ ஒட்டி அமைந்துள்ள தெம்பினிஸ் கிரீன்வெர்ஜ் (Tampines GreenVerge) - இல் 3-, 4-, 5 அறை வீடுகள் மற்றும் மூன்று தலைமுறை வீடுகள் என மொத்தம் 2,022 வீடுகள் உள்ளடங்கியுள்ளன. இந்த மேம்பாடானது, தெம்பினிஸ் வடக்கின் அமைதியான வாழ்க்கைச் சூழலுக்குள் அமைந்துள்ளது. மேலும், இதன் பெயரானது எதிர்கால பூங்காவிற்கு அடுத்து அமைந்துள்ள அதன் அமைவிடத்தைப் பிரதிபலிக்கிறது.

#### Site plan for Tampines GreenVerge



# Conveniences at your Doorstep



Tampines GreenVerge is a short distance from Tampines MRT station and a short drive to major arterial roads such as Tampines Expressway (TPE).

(working names only)

Tampines GreenVerge will have an eating house, family restaurants, a supermarket and some shops (including essential trades such as a bakery, General Practitioners and hair salons) to meet the daily convenience of the residents. There will also be a child care centre for preschoolers as well as a Residents' Committee Centre where you can take part in community events with your neighbors.

Tampines GreenVerge will be served by Tampines East Community Club. Check out the activities organised by them via []!

More facilities are also located in nearby developments surrounding Tampines GreenVer