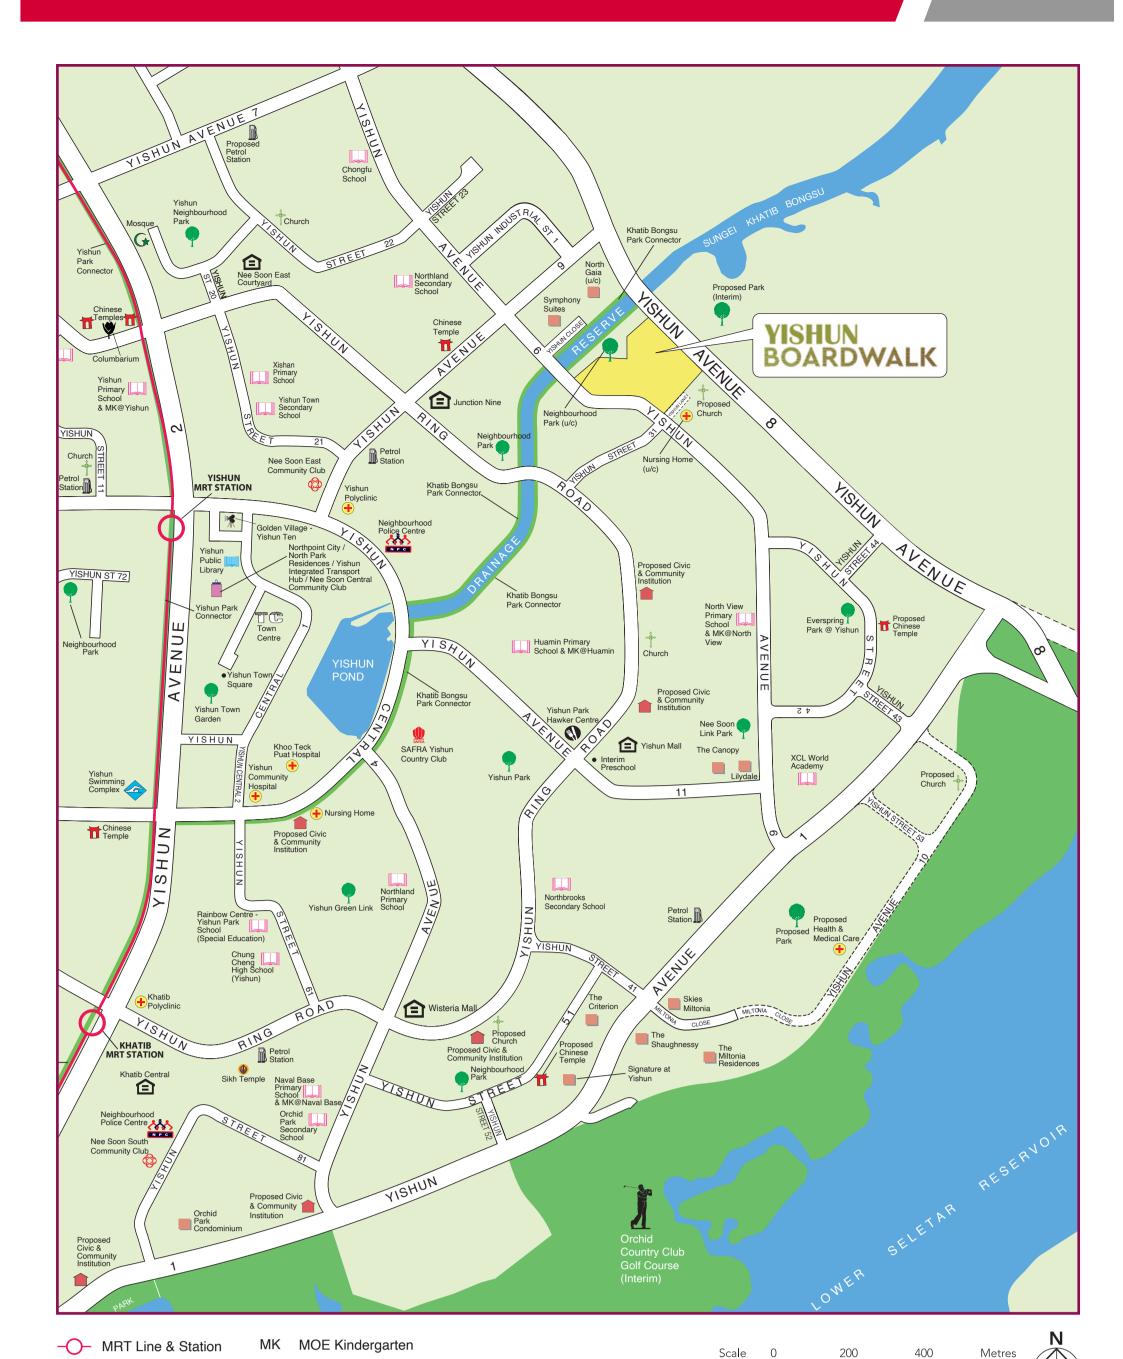

100

300

==== Under Construction / Future Road

Residents may visit Sungei Khatib Bongsu and the new neighbourhood park nearby for their leisure outdoor activities. Residents with school-going children may enrol their children in nearby schools such as North View Primary School, Huamin Primary School and Northbrooks Secondary School.

The town also has medical facilities such as Khoo Teck Puat Hospital, Yishun Polyclinic and the newly opened Khatib Polyclinic, as well as retail amenities such as Junction Nine, Yishun Mall and Northpoint City to meet residents' daily needs.

Yishun Boardwalk is a development well-connected to surrounding amenities in the town. Please refer to the Land Transport Authority's **Your Yishun Boardwalk Travel Guide** to find out more about the transport connections around your development.