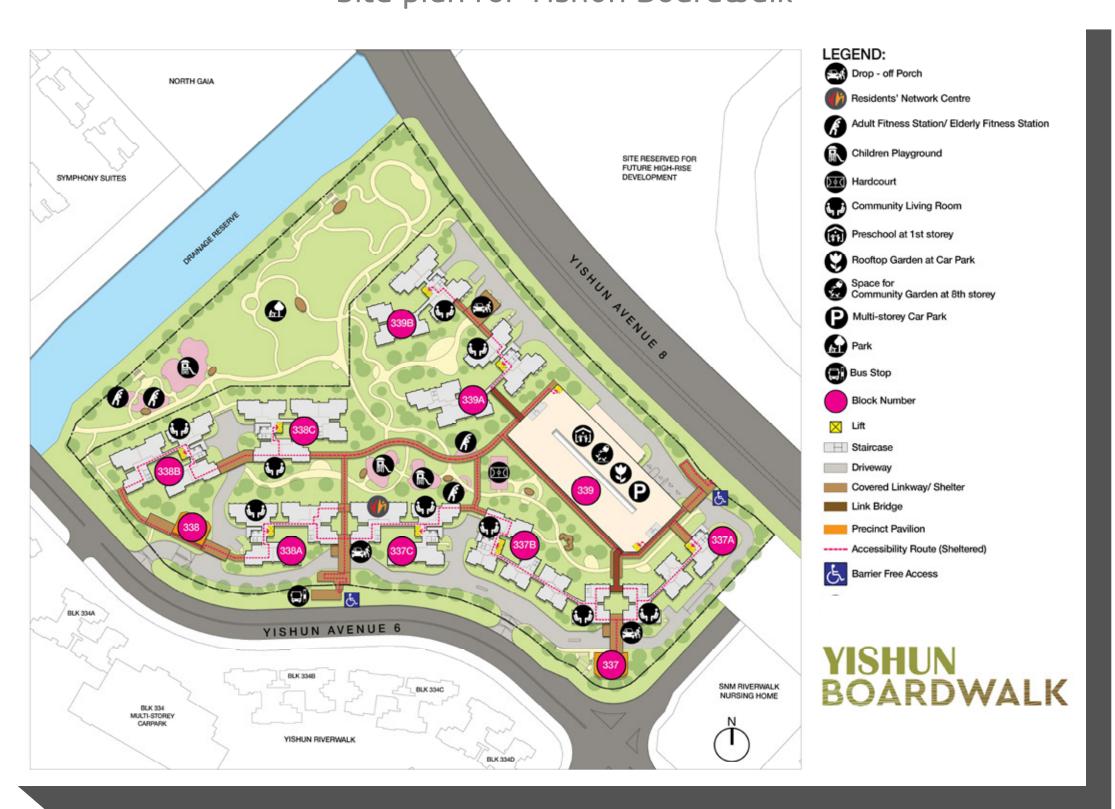

## Yishun Boardwalk

Bounded by Yishun Avenue 6 and Avenue 8, Yishun Boardwalk comprises eight residential blocks ranging from 10 to 15 storeys in height, with a total of 852 units of 2-room Flexi, 3-, 4-, and 5-room flats.

### Site plan for Yishun Boardwalk

# **Nearby Facilities**

Within Yishun Boardwalk, there is a Residents' Network Centre where neighbours can take part in community events together. Outdoor facilities such as playgrounds, adult and elderly fitness stations, and a roof garden atop the Multi-Storey Car Park (MSCP) are also provided. A preschool has also been planned within the development.