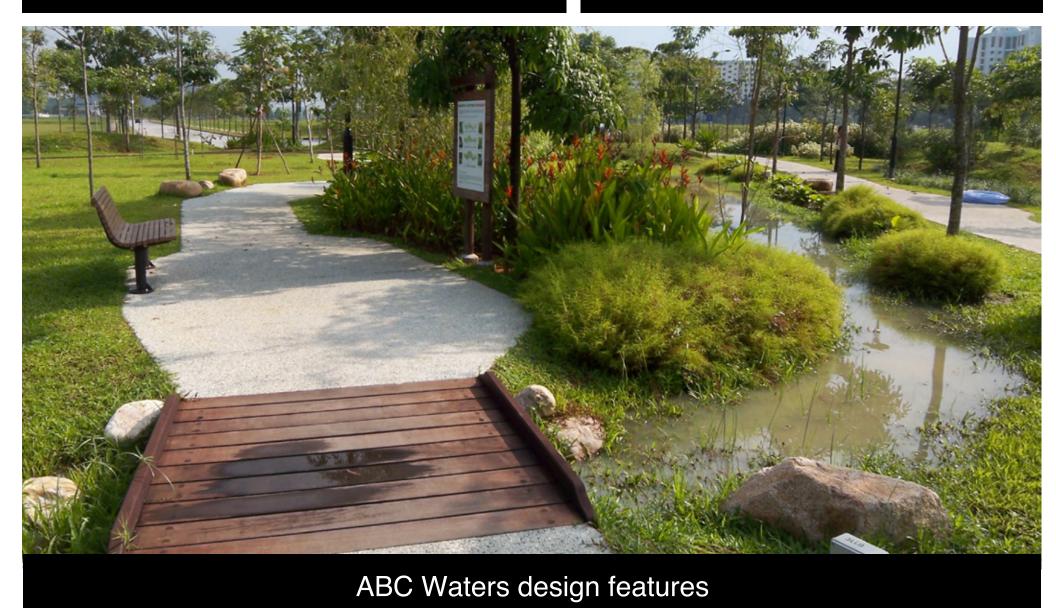

# Smart and Eco-Friendly Living

Yishun Boardwalk is designed with several eco-friendly features to encourage green and sustainable living among residents. These include separate chutes for recyclable wastes; regenerative lifts and smart lighting in common areas to reduce energy consumption; bicycle stands to encourage cycling as an environmentally friendly form of transport; parking spaces to facilitate future provision of electrical vehicle charging stations; and Active, Beautiful, Clean Waters design features to clean rainwater and beautify the landscapes.