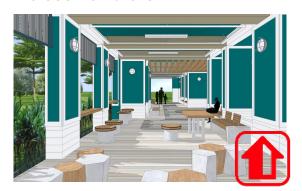

#### **Community Living Rooms**

Community Living Rooms (CLR) are designed with a range of furniture for residents to enjoy. Some CLR also overlook the precincts' Rain Gardens to bring one a step closer to nature.