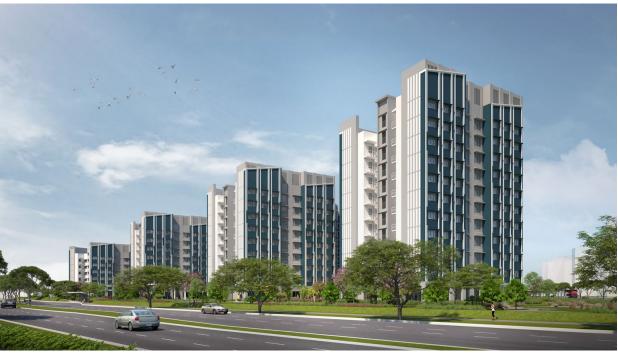

# Sun Sails

Nestled within Sembawang town, Sun Sails is a maritime-themed residential development that is inspired by Sembawang's maritime past. The development incorporates **nautical design elements** in its facade and amenities.

The development comprises **8 residential blocks**, ranging from **6 to 13 storeys in height** and is bounded by Sembawang Avenue, Sembawang Road, and Sembawang Link. It features a 2-storey pre-school building as well. Sun Sails is designed with quality living in mind, with a diverse range of amenities and green spaces for relaxation and recreation.