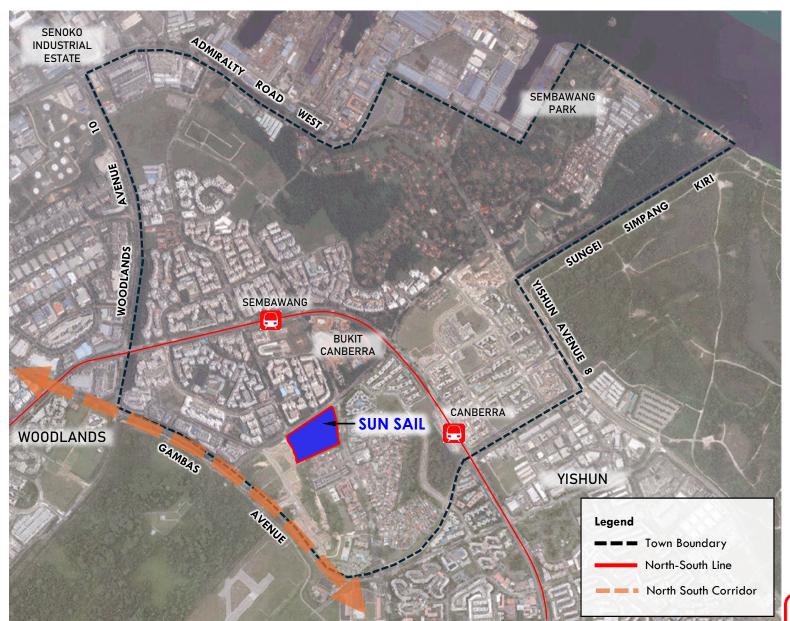

### Overview

- Located in the North Region, Sembawang is a vibrant town with a wide range of commercial, community and recreational amenities.
- It is also situated near to employment centres, e.g.
   Senoko and Woodlands industrial areas
- The upcoming North South Corridor will enhance both vehicular and cycling connectivity from the town to city centre.

## Amenities around Sun Sail

- Sembawang and Canberra MRT
- Sembawang Bus Interchange/
  Public Library
- Sun Plaza
- Sembawang Shopping Centre
- Bukit Canberra
- Canberra Plaza
- Canberra Community Club
- Legundi Park, Canberra Park,
  Jalan Sendudok Park, Montreal
  Green