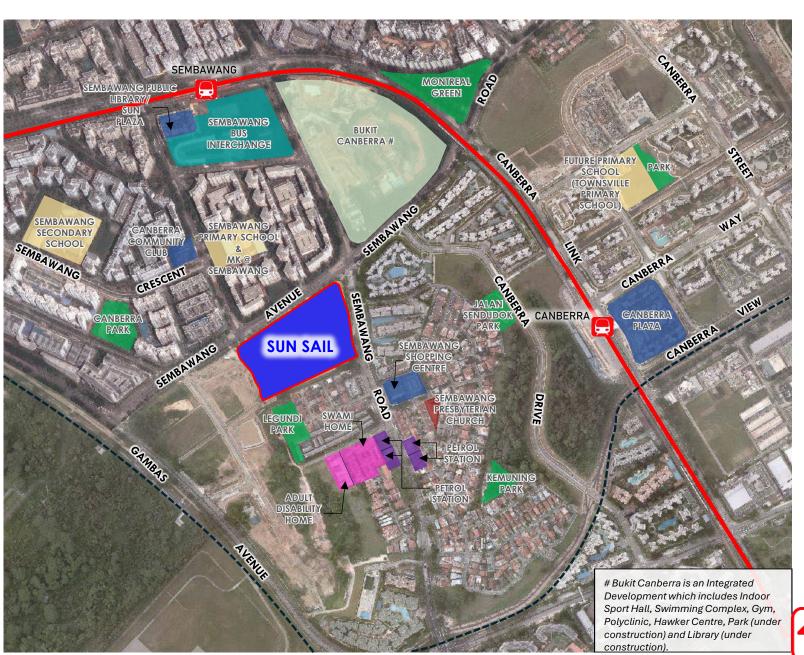

## Amenities around Sun Sail

- Sembawang and Canberra MRT
- Sembawang Bus Interchange/
  Public Library
- Sun Plaza
- Sembawang Shopping Centre
- Bukit Canberra
- Canberra Plaza
- Canberra Community Club
- Legundi Park, Canberra Park,
  Jalan Sendudok Park, Montreal
  Green