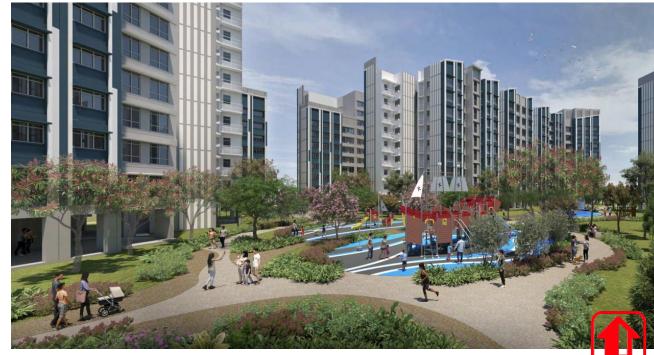

# Sun Sails

Nestled within Sembawang town, Sun Sails is a maritime-themed residential development that is inspired by Sembawang's maritime past. The development incorporates **nautical design elements** in its facade and amenities.

The development comprises **8 residential blocks**, ranging from **6 to 13 storeys in height** and is bounded by Sembawang Avenue, Sembawang Road, and Sembawang Link. It features a 2-storey pre-school building as well. Sun Sails is designed with quality living in mind, with a diverse range of amenities and green spaces for relaxation and recreation.

#### **Precinct Green**

With a variety of designated green spaces, Sun Sails provides a range of spaces for exercise, socialising, respite and connecting with nature.