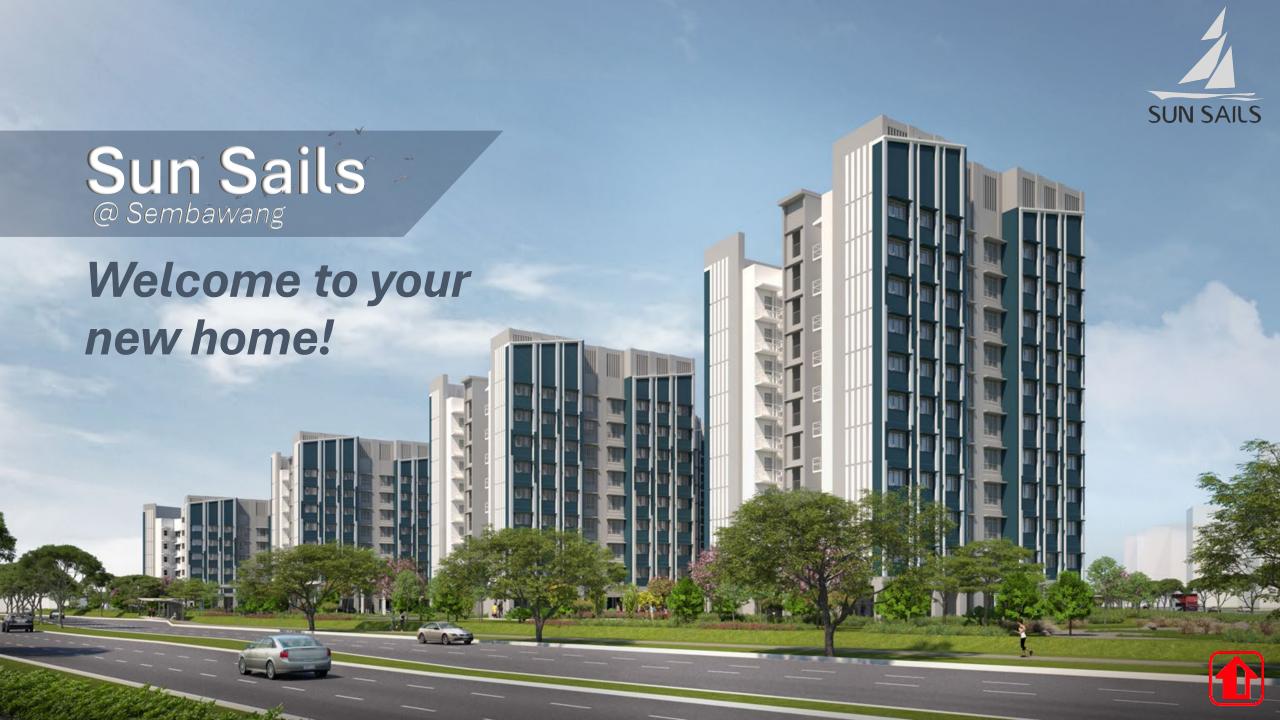

# Sun Sails

Nestled within Sembawang town, Sun Sails is a maritime-themed residential development that is inspired by Sembawang's maritime past. The development incorporates **nautical design elements** in its facade and amenities.

The development comprises **8 residential blocks**, ranging from **6 to 13 storeys in height** and is bounded by Sembawang Avenue, Sembawang Road, and Sembawang Link. It features a 2-storey pre-school building as well. Sun Sails is designed with quality living in mind, with a diverse range of amenities and green spaces for relaxation and recreation.