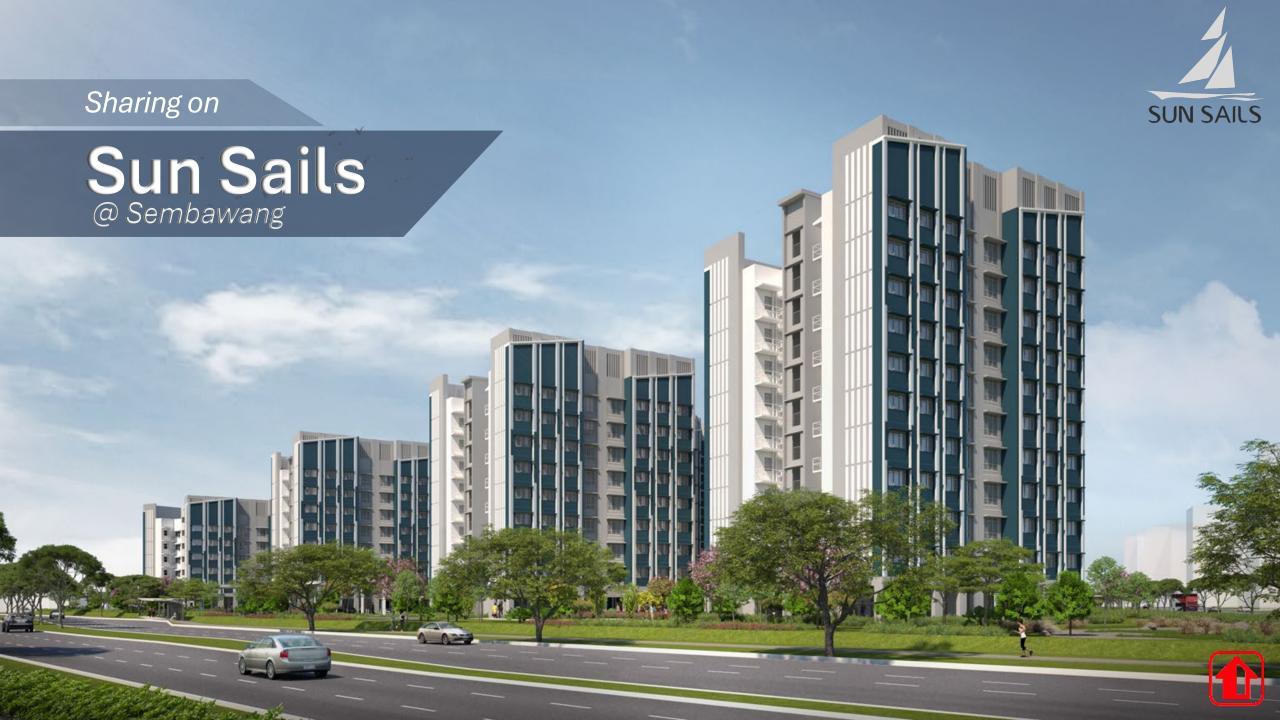

# Sun Sails

Nestled within Sembawang town, Sun Sails is a maritime-themed residential development that is inspired by Sembawang's maritime past. The development incorporates **nautical design elements** in its facade and amenities.

The development comprises **8 residential blocks**, ranging from **6 to 13 storeys in height** and is bounded by Sembawang Avenue, Sembawang Road, and Sembawang Link. It features a 2-storey pre-school building as well. Sun Sails is designed with quality living in mind, with a diverse range of amenities and green spaces for relaxation and recreation.