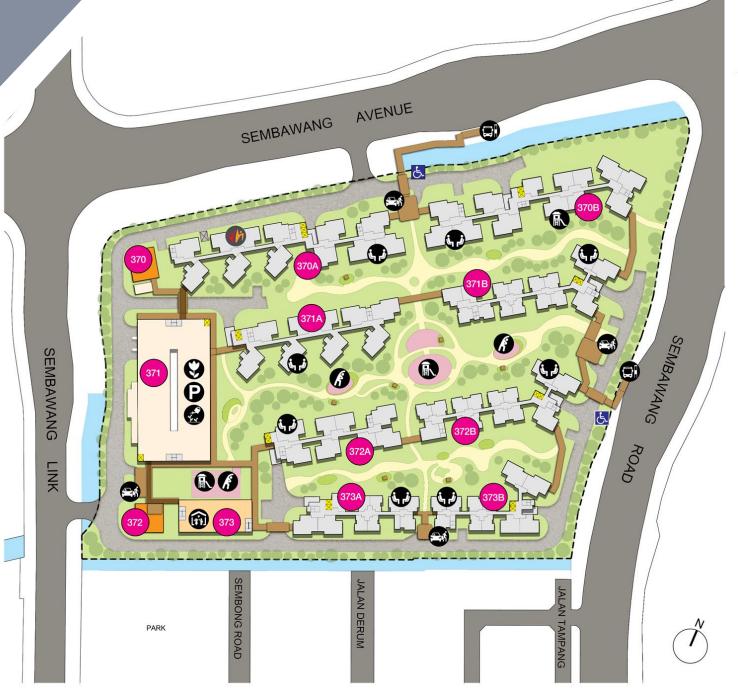

The development comprises **8 residential blocks**, ranging from **6 to 13 storeys in height** and is bounded by Sembawang Avenue, Sembawang Road, and Sembawang Link. It features a 2-storey pre-school building as well. Sun Sails is designed with quality living in mind, with a diverse range of amenities and green spaces for relaxation and recreation.

### **Precinct Facilities**

#### **LEGEND**

Drop-off Porch

Preschool

Residents' Network Centre at 1st Storey

Adult Fitness Station / Elderly Fitness Station

Children Playground

**Community Living Room** 

Rooftop Garden at Car Park

Space for Community Garden at 7th Storey

Multi-storey Car Park

**Bus Stop** 