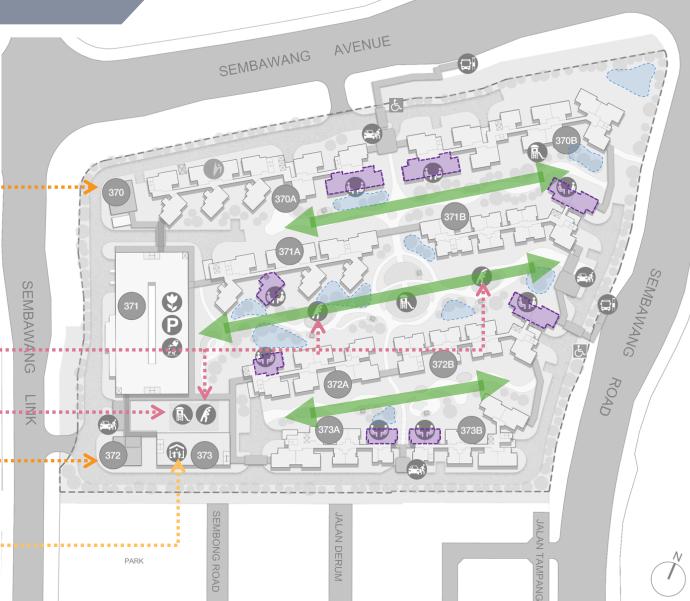

# Sun Sails

Rain Gardens

Community Living Rooms

**Precinct Pavilion** 

Adult & Elderly Fitness Stations

**Children's Playground** 

**Precinct Pavilion** 

**Preschool** 

#### **Precinct Green**

With a variety of designated green spaces, Sun Sails provides a range of spaces for exercise, socialising, respite and connecting with nature.