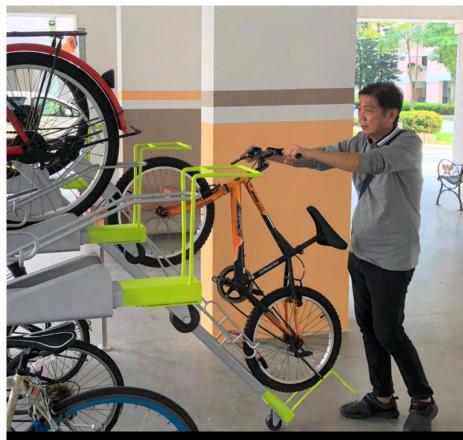

# **Eco-Friendly Living**

Costa Grove is designed with several eco-friendly features to encourage green and sustainable lifestyle among residents. These features include separate chutes for recyclable waste; regenerative lifts to reduce energy consumption; bicycle stands to encourage cycling as an environmentally friendly form of transport; parking spaces to facilitate future provision of EV charging; use of sustainable and recycled products in the development such as PVC edges and EPDM rubber mats; Active, Beautiful, Clean Waters design features to clean rainwater and beautify the landscapes.

Costa Grove also features Smart Lighting in common areas to reduce energy usage, contributing to a more liveable, sustainable, and safer living environment.

Separate chutes for recyclable waste

Bicycle stands to encourage cycling