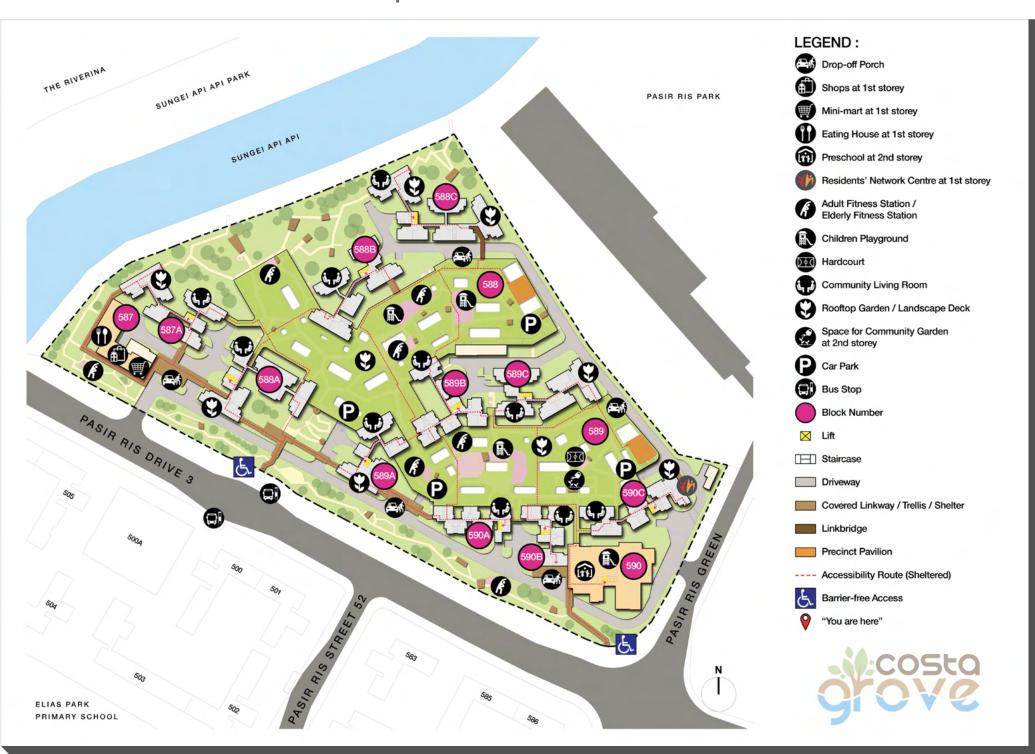

ng
terkenal dengan hutan paya
bakau.

Costa Grove, பாசிர் ரிஸ் டிரைவ் 3 மற்றும் பாசிர் ரிஸ் கிரீன் இடையே அமைந்துள்ளது. இது 9 முகல் 18 மாடிகள் வரை உயரமுடைய் 9 குடியிருப்புப் புளோக்குகளைக் கொண்டுள்ளது. இவற்றில் 2-அறை ஃப்ளெக்சி (Flexi), 3-, 4-, மற்றும் 5-அறை வீடுகள் என 1,070 வீடுகள் உள்ளன. 2 புளோக்குகளில் சில வாடகை வீடுகளும் உள்ளன. மேலும், வாடகை வீடுகளுக்காக மட்டும் ஒதுக்கப்பட்<u>ட</u> ஒரு குடியிருப்புப் புளோக் இருப்பதால், Costa Grove-ல் மொத்தம் 10 குடியிருப்புப் புளோக்குகள் உள்ளன.

Costa Grove என்ற பெயர், கடலோர நகரமான பாசிர் ரிஸ்-ல் அதன் இருப்பிடத்தையும், ஆருகிலுள்ள சதுப்பு நிலங்களுக்குப் பெயர் பெற்ற சுங்காய் அபி அபிஆற்றையும் பிரதிப்லிக்கிறது. பாசிர் ரிஸ், சிங்கப்பூரின் வடகிழக்கு தடற்கரையை ஒட்டிய நீளமான வெண்மணல் கடற்கரை என்பதிலிருந்து தனது பெயரை பெற்றுள்ளது.

#### Site plan for Costa Grove



### **Amenities Within Reach**



Costa Grove comes with roof gardens in some blocks, providing a platform for residents to connect with family and neighbours. Residents can look forward to outdoor recreational facilities such as playground and fitness centres. Residents can also enjoy leisurely strolls, cycling, or rollerblading along the adjacent linear green, Sungei Api Api, or explore the nearby Pasir Ris Park.

Within Costa Grove, there is commercial precinct cluster consisting of an eating house, a minimart and shops, which residents can patronise for daily needs. There is also a preschool, and a Residents' Network Centre.

Costa Grove is located a few minutes' walk to Pasir Ris MRT Station. Travelling to and from Costa Grove is also made easy as the Tampines Expressway (TPE) is a