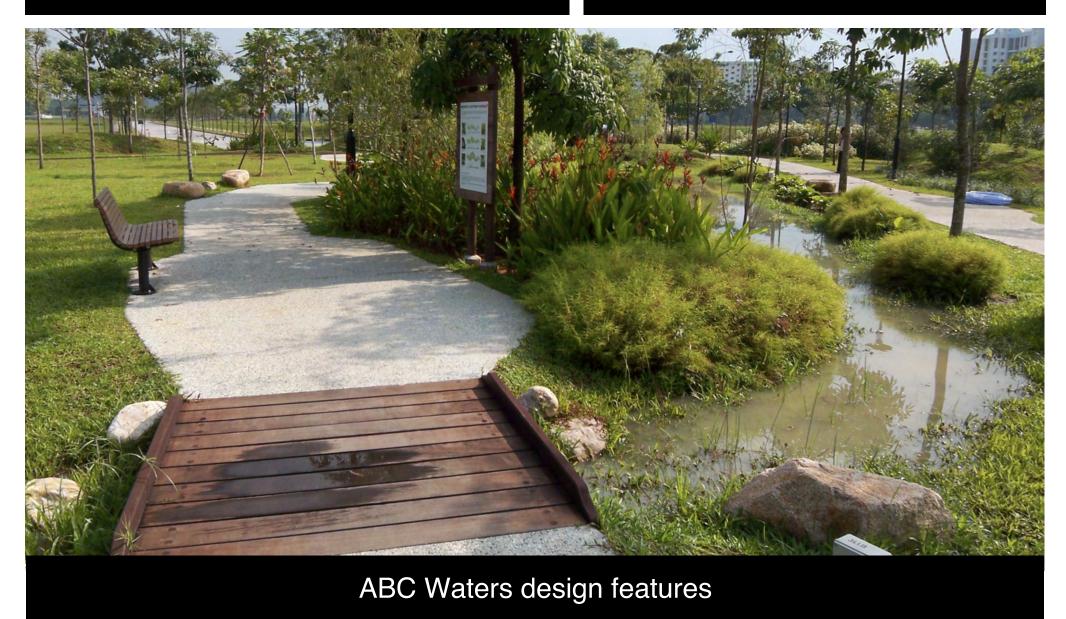

# **Eco-Friendly Living**

Costa Grove is designed with several eco-friendly features to encourage green and sustainable lifestyle among residents. These features include separate chutes for recyclable waste; regenerative lifts to reduce energy consumption; bicycle stands to encourage cycling as an environmentally friendly form of transport; parking spaces to facilitate future provision of EV charging; use of sustainable and recycled products in the development such as PVC edges and EPDM rubber mats; Active, Beautiful, Clean Waters design features to clean rainwater and beautify the landscapes.