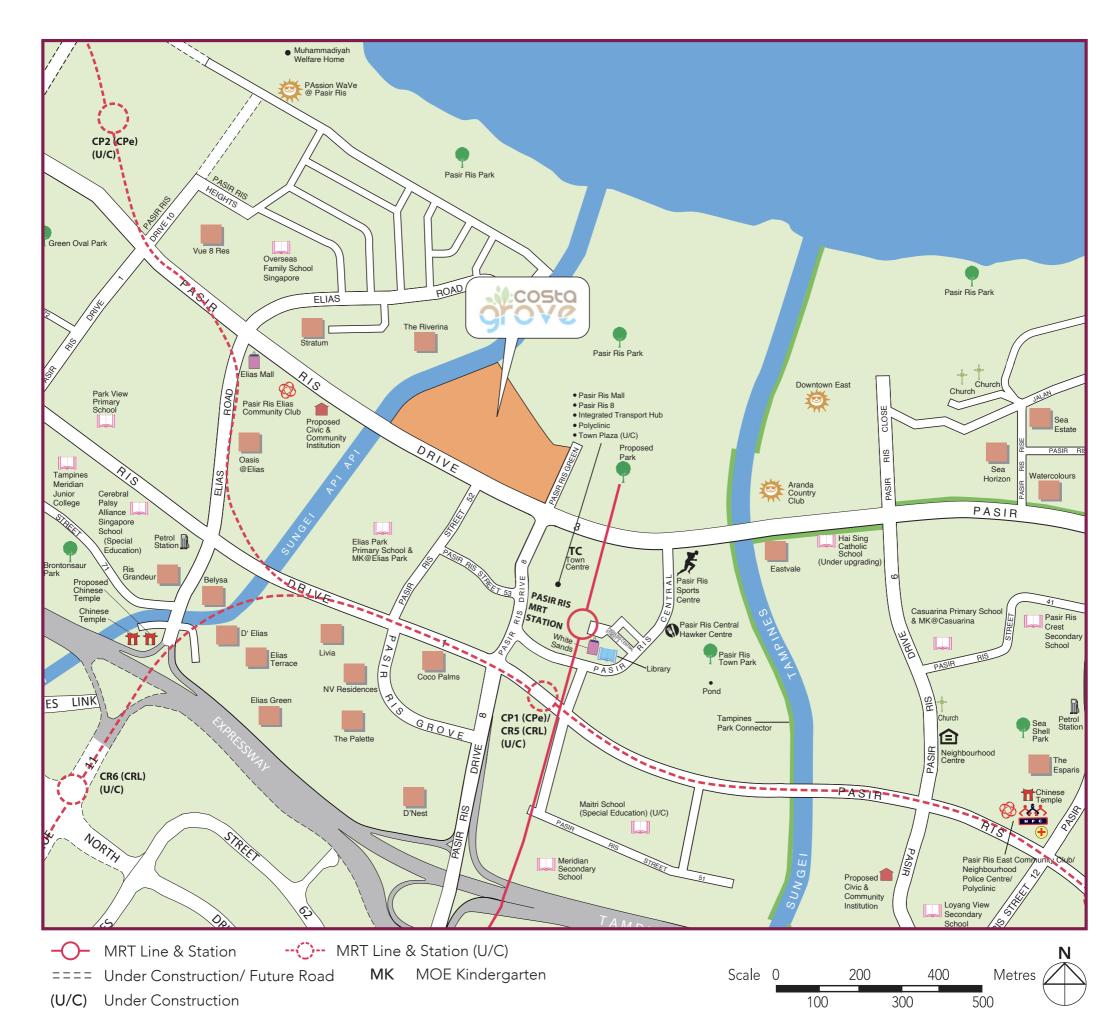

Costa Grove is located a few minutes' walk to Pasir Ris MRT Station. Travelling to and from Costa Grove is also made easy as the Tampines Expressway (TPE) is a short drive from the development. Please refer to Land Transport Authority's Your Costa Grove Travel Guide to find out more about the transport connections for your development.