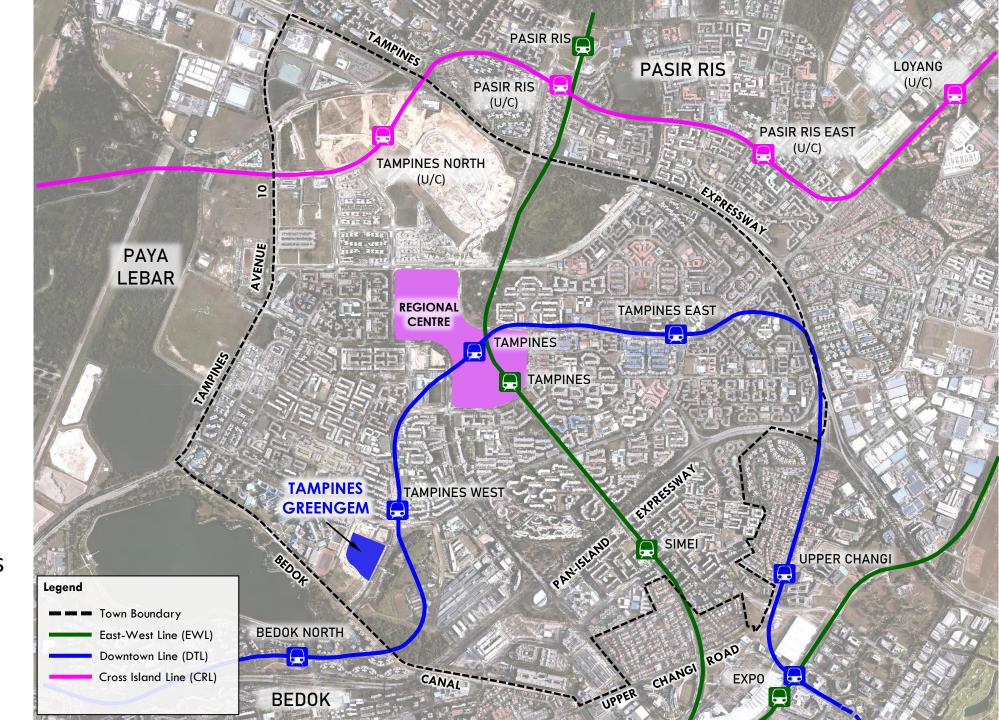

## Tampines Town

### Overview

- Variety of commercial and recreational offerings
- Planned and developed as a Regional Centre
- Improved Rail
   Connectivity with
   completion of Cross
   Island Line Phase 1
   (CRL1) in 2030

## Tampines Town

Amenities around Tampines GreenGem