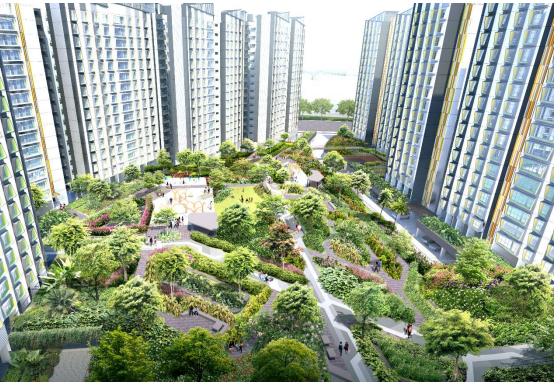

### TAMPINES GREENGEM I GREEN LIVING

- Global Future Design Awards 2022 Silver Winner
- Maximises view corridors across generous courtyards
- Lush gardens in-between blocks
- Wide range of amenities and facilities

#### **Precinct Green Spaces**

• Green spaces located in the precinct provide areas for residents to connect with nature, exercise and socialise.

Adult Fitness Station / Elderly Fitness Station

Children Playground

Rooftop Garden

Community Garden