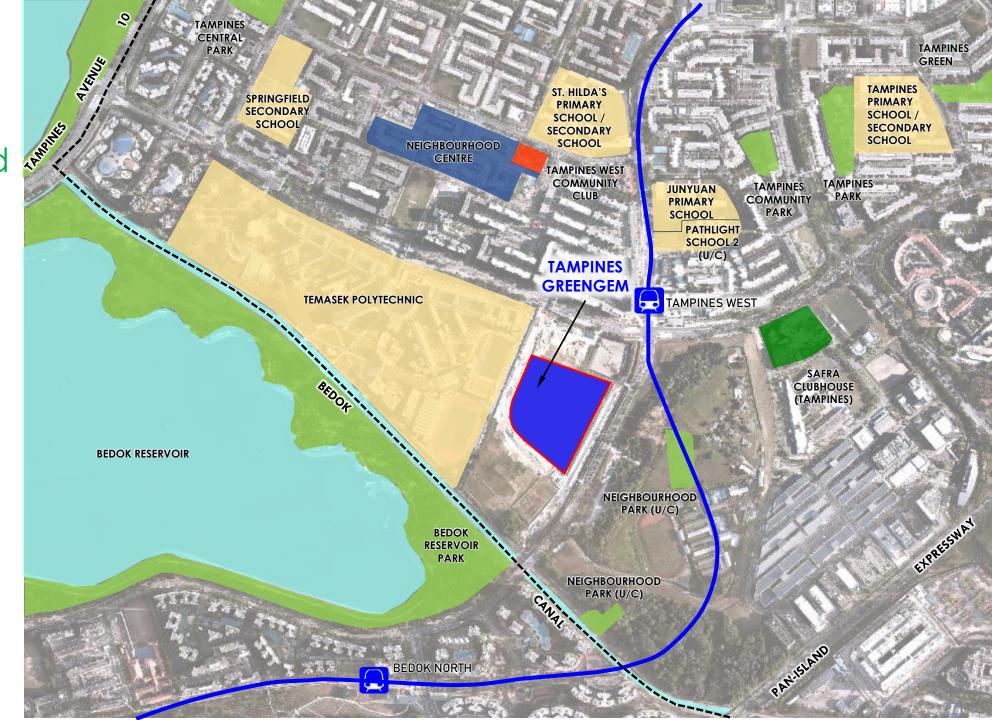

## WELCOME TO YOUR NEW HOME

# **TAMPINES GREENGEM**



## Tampines Town

### Overview

- Variety of commercial and recreational offerings
- Planned and developed as a Regional Centre
- Improved Rail
   Connectivity with
   completion of Cross
   Island Line Phase 1
   (CRL1) in 2030



## Tampines Town

Amenities around Tampines GreenGem



### TAMPINES GREENGEM I GREEN LIVING





- Global Future Design Awards 2022 Silver Winner
- Maximises view corridors across generous courtyards
- Lush gardens in-between blocks
- Wide range of amenities and facilities

#### **Community Living Rooms**

 Community Living Rooms (CLR) located on either the first floor or the second floor are designed to overlook Green Spaces, for residents to enjoy nature and to socialise.



Community Living Room

#### **Precinct Green Spaces**

• Green spaces located in the precinct provide areas for residents to connect with nature, exercise and socialise.



Adult Fitness Station / Elderly Fitness Station



Children Playground



Rooftop Garden



Community Garden

#### **Commercial**

 Shops, a supermarket and an eating house are located in the precin