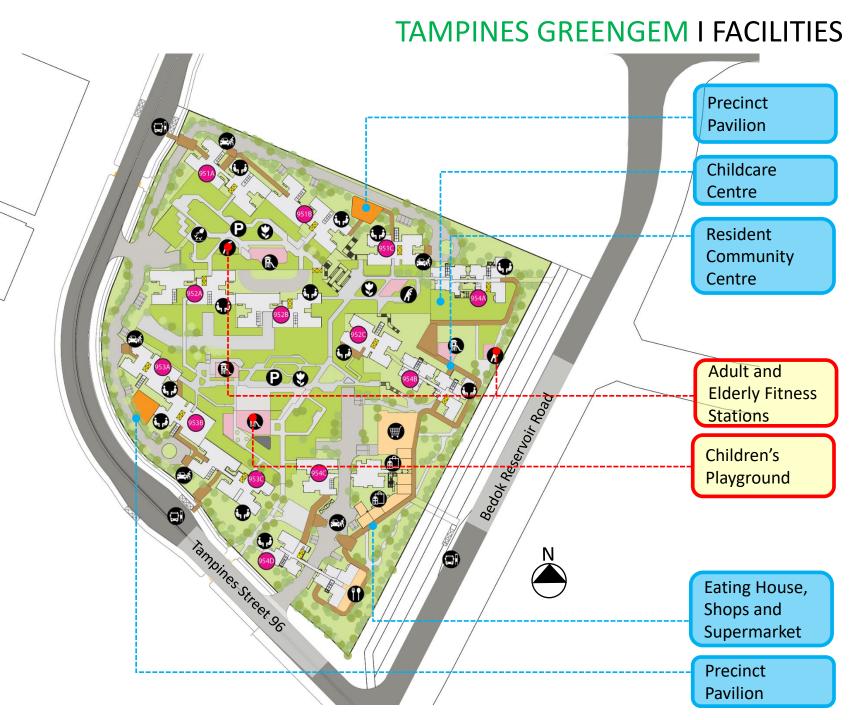

## Tampines Town

Amenities around Tampines GreenGem

#### **Precinct Green Spaces**

• Green spaces located in the precinct provide areas for residents to connect with nature, exercise and socialise.

Adult Fitness Station / Elderly Fitness Station

Children Playground

#### **Commercial**

 Shops, a supermarket and an eating house are located in the precinct to serve the community.

Shops

Supermarket

Eating House / Restaurant