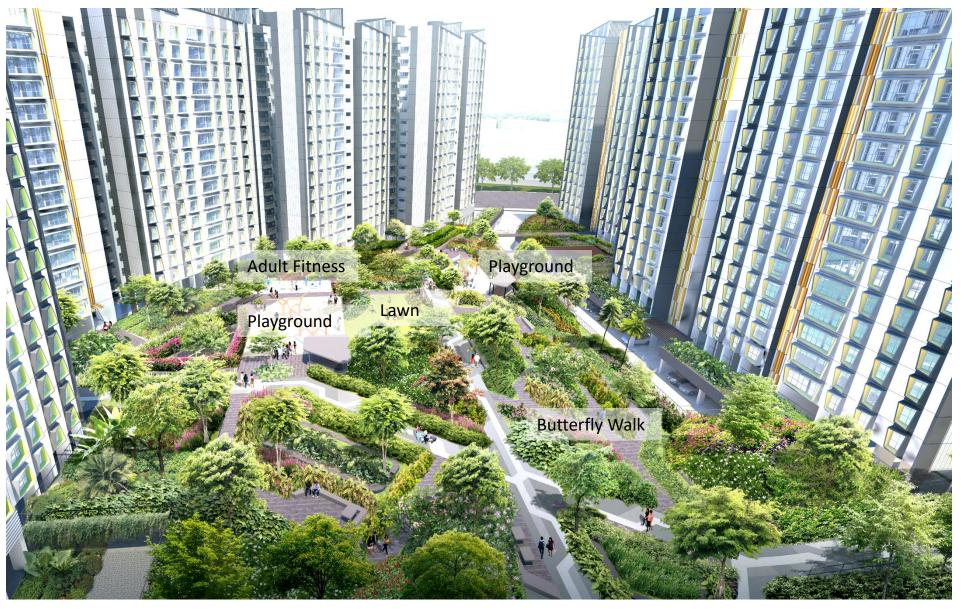

### TAMPINES GREENGEM I GREEN LIVING

- Global Future Design Awards 2022 Silver Winner
- Maximises view corridors across generous courtyards
- Lush gardens in-between blocks
- Wide range of amenities and facilities

#### **Precinct Green Spaces**

• Green spaces located in the precinct provide areas for residents to connect with nature, exercise and socialise.

Adult Fitness Station / Elderly Fitness Station

Children Playground

Rooftop Garden

Community Garden