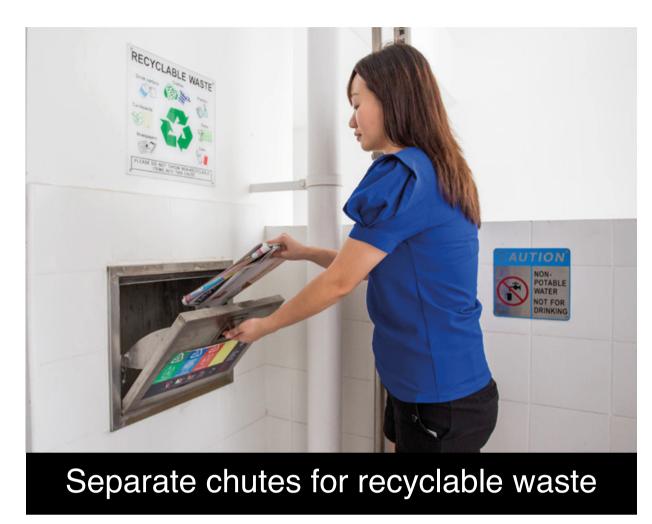

## Eco-Friendly Living

To encourage a 'green' lifestyle, Forest Spring @ Yishun is designed with several eco-friendly features:

- Separate chutes for recyclable waste
- Motion sensor-controlled energy efficient lighting at staircases to reduce energy consumption
- Regenerative lifts to reduce energy consumption
- Eco-pedestals in bathrooms to encourage water conservation
- Bicycle stands to encourage cycling as an environmentally friendly form of transport
- Parking spaces to facilitate future provision of EV charging
- Use of sustainable and recycled products in the development
- Pneumatic Waste Conveyance System to provide cleaner waste disposal