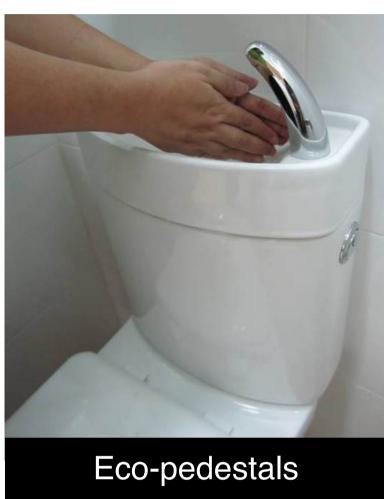

## Eco-Friendly Living

To encourage a 'green' lifestyle, Forest Spring @ Yishun is designed with several eco-friendly features:

- Separate chutes for recyclable waste
- Motion sensor-controlled energy efficient lighting at staircases to reduce energy consumption
- Regenerative lifts to reduce energy consumption
- Eco-pedestals in bathrooms to encourage water conservation
- Bicycle stands to encourage cycling as an environmentally friendly form of transport
- Parking spaces to facilitate future provision of EV charging
- Use of sustainable and recycled products in the development
- Pneumatic Waste Conveyance System to provide cleaner waste disposal