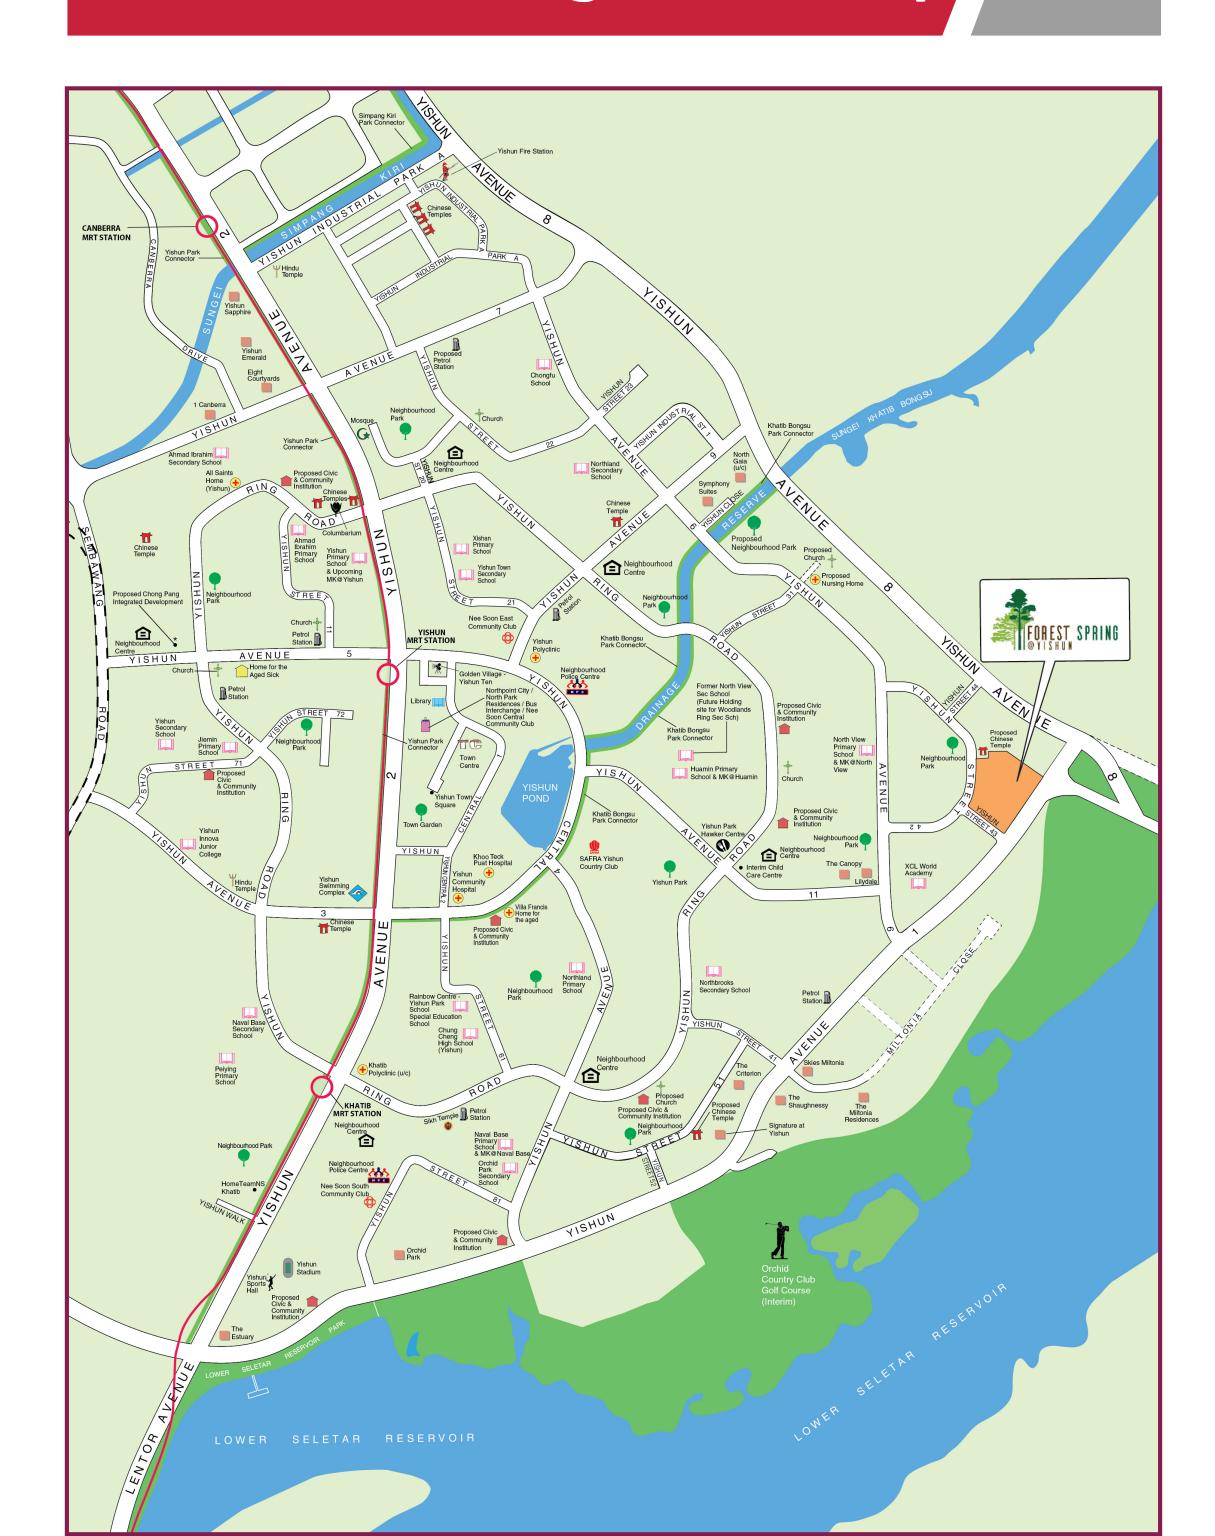

 ☐ ☐ North South Corridor (u/c)

(u/c) Under Construction

There are also nearby shops at Blk 468A Yishun Street 43. The town is also complete with medical facilities such as Khoo Teck Puat Hospital and Yishun Polyclinic, and retail amenities such as Northpoint City and Neighbourhood Centres to meet residents' daily needs.

Residents can also visit Nee Soon East Park and Everspring Park @ Yishun for their leisure outdoor activities. Residents with school-going children can consider enrolling their children in nearby schools such as North View Primary School, Huamin Primary School, Northbrooks Secondary School, and Chung Cheng High School (Yishun).

Forest Spring @ Yishun is a well- connected development. Please refer to the Land Transport Authority's **Your Forest Spring** @ **Yishun Travel Guide** for your transport information.

Residents in Forest Spring @ Yishun will be served by the Nee Soon Link Community Club. Check out the activities organised by them via **Facebook!** 

Find out more about your neighbourhood and explore the interesting **Heartlands Spots** with your Town through the 360-degree virtual tours!