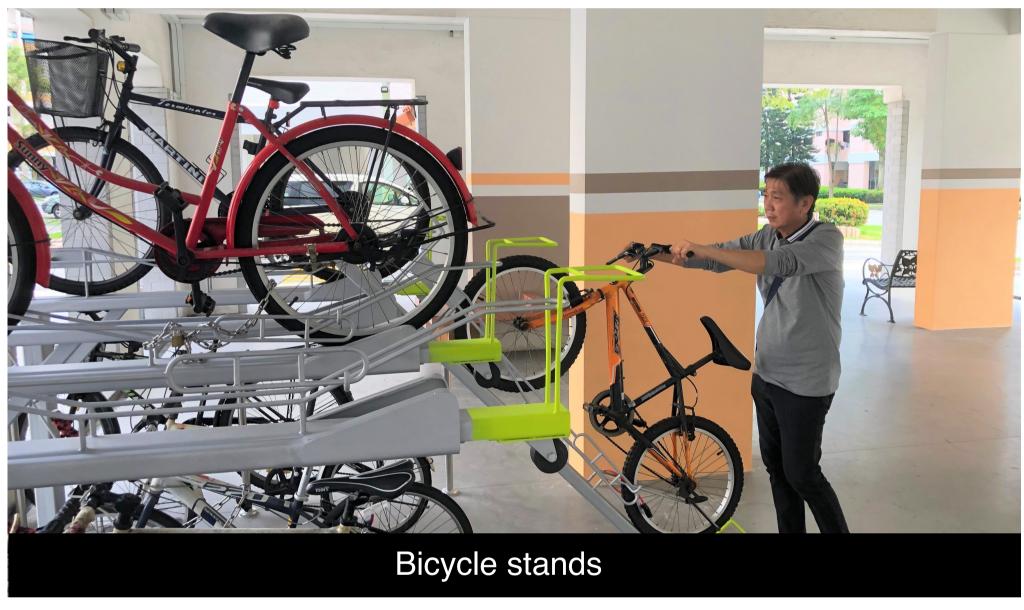

## Eco-Friendly Living

To encourage a 'green' lifestyle, Forest Spring @ Yishun is designed with several eco-friendly features:

- Separate chutes for recyclable waste
- Motion sensor-controlled energy efficient lighting at staircases to reduce energy consumption
- Regenerative lifts to reduce energy consumption
- Eco-pedestals in bathrooms to encourage water conservation
- Bicycle stands to encourage cycling as an environmentally friendly form of transport
- Parking spaces to facilitate future provision of EV charging
- Use of sustainable and recycled products in the development
- Pneumatic Waste Conveyance System to provide cleaner waste disposal