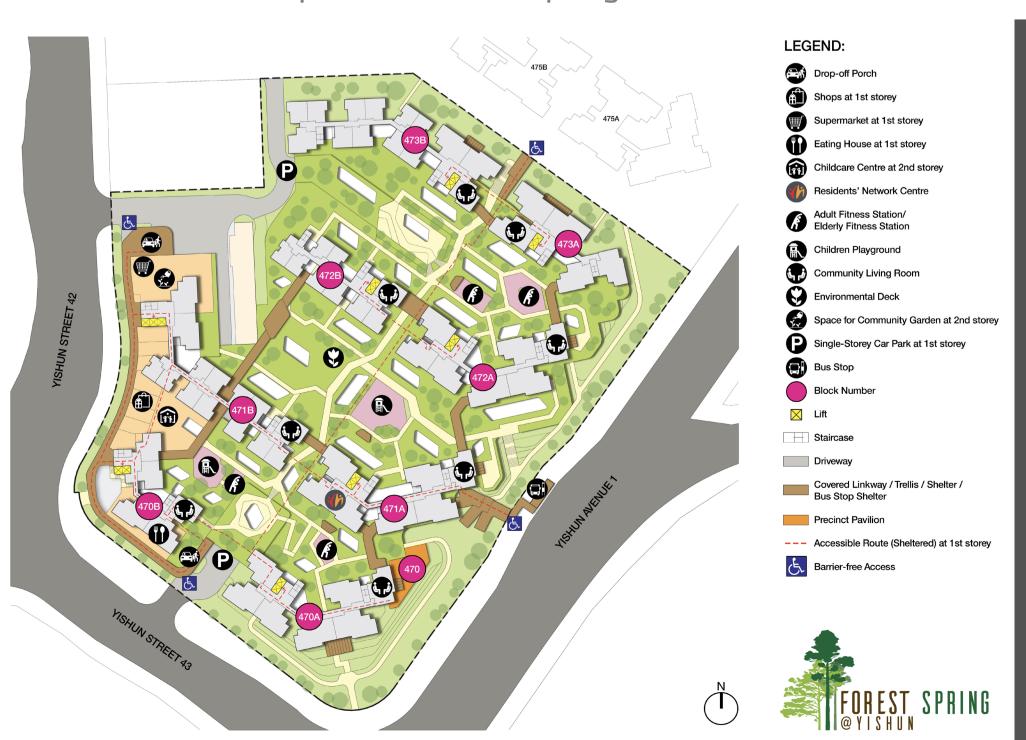

#### Site plan for Forest Spring @ Yishun

## Conveniences at your Doorstep

Within Forest Spring @ Yishun, there will be shops, a supermarket, eating house, Childcare Centre, Residents' Network Centre, children playground as well as adult and elderly fitness stations.

Bounded by Yishun Street 43, Street 42 and Avenue 1, Forest Spring @ Yishun comprises 8 13-storey residential blocks, yielding 756 units of 2-room Flexi, 3-,4-, and 5-room flats.

该发展项目的名称"Forest Spring @ Yishun"(意为义顺森林之春)灵感来源于附近邻里公园和胡姬乡村俱乐部的绿化和美景。住宅区的景观层种植了多种植物,是一个放松身心的好去处。Forest Spring @ Yishun 四周环绕着义顺43街、42街和1道,包括8座13层高的住宅楼,共有756间二房式灵活单位、三房式、四房式和五房式组屋单位。