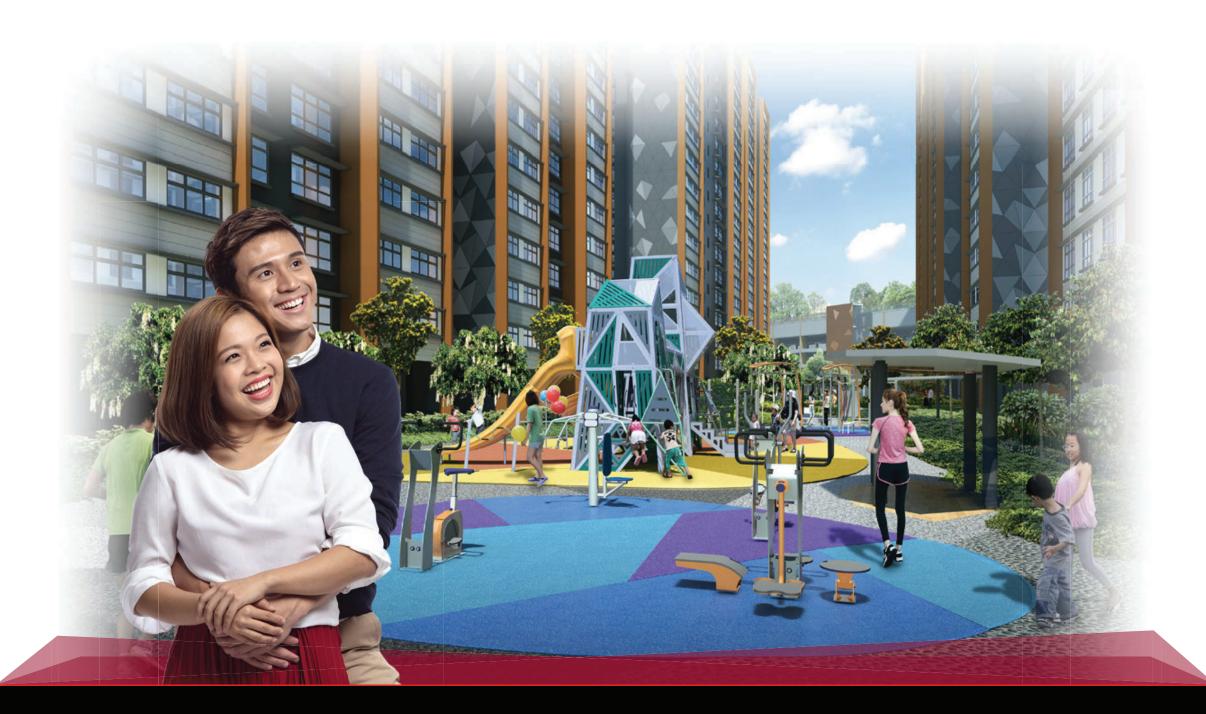

# Conveniences at your Doorstep

Jurong West Jewel comes with a range of facilities such as a precinct pavilion, children's playgrounds as well as adult and elderly fitness stations. There is also a Childcare centre, an Active Ageing Centre (Care), and a Residents' Network Centre within the development.