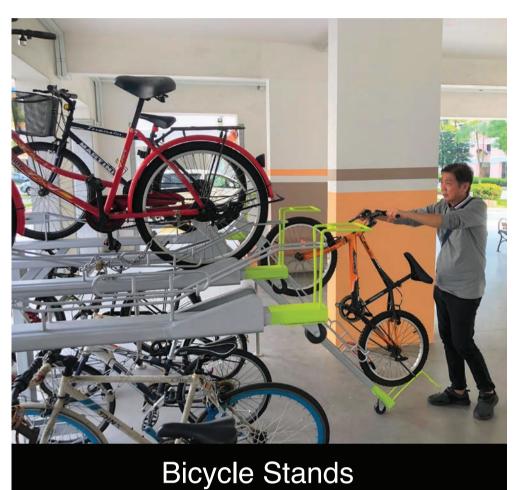

## **Eco-Friendly Living**

To encourage an eco-friendly lifestyle, Jurong West Jewel comes with several eco-friendly features such as:

- •Separate chutes for recyclable waste
- •Regenerative lifts to reduce energy consumption
- •Bicycle stands to encourage cycling as an environmentally friendly form of transport
- •Parking spaces to facilitate future provision of electric vehicle (EV) charging
- •Use of sustainable and recycled products in the development
- •ABC Waters design features to clean rainwater and beautify the landscapes