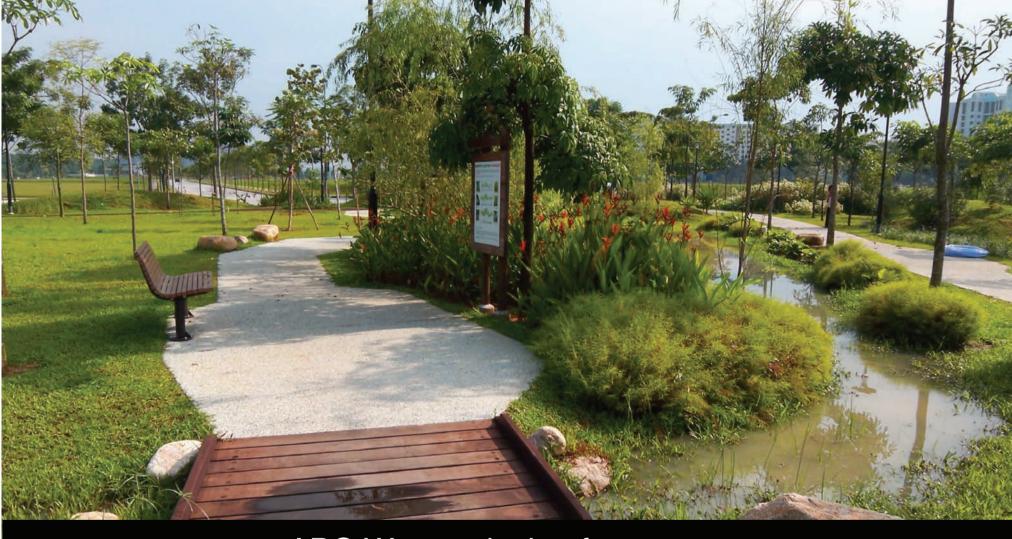

## **Eco-Friendly Living**

To encourage an eco-friendly lifestyle, Jurong West Jewel comes with several eco-friendly features such as:

- •Separate chutes for recyclable waste
- •Regenerative lifts to reduce energy consumption
- •Bicycle stands to encourage cycling as an environmentally friendly form of transport
- •Parking spaces to facilitate future provision of electric vehicle (EV) charging
- •Use of sustainable and recycled products in the development
- •ABC Waters design features to clean rainwater and beautify the landscapes

ABC Waters design features

© 2022 Housing & Development Board. All rights reserved.