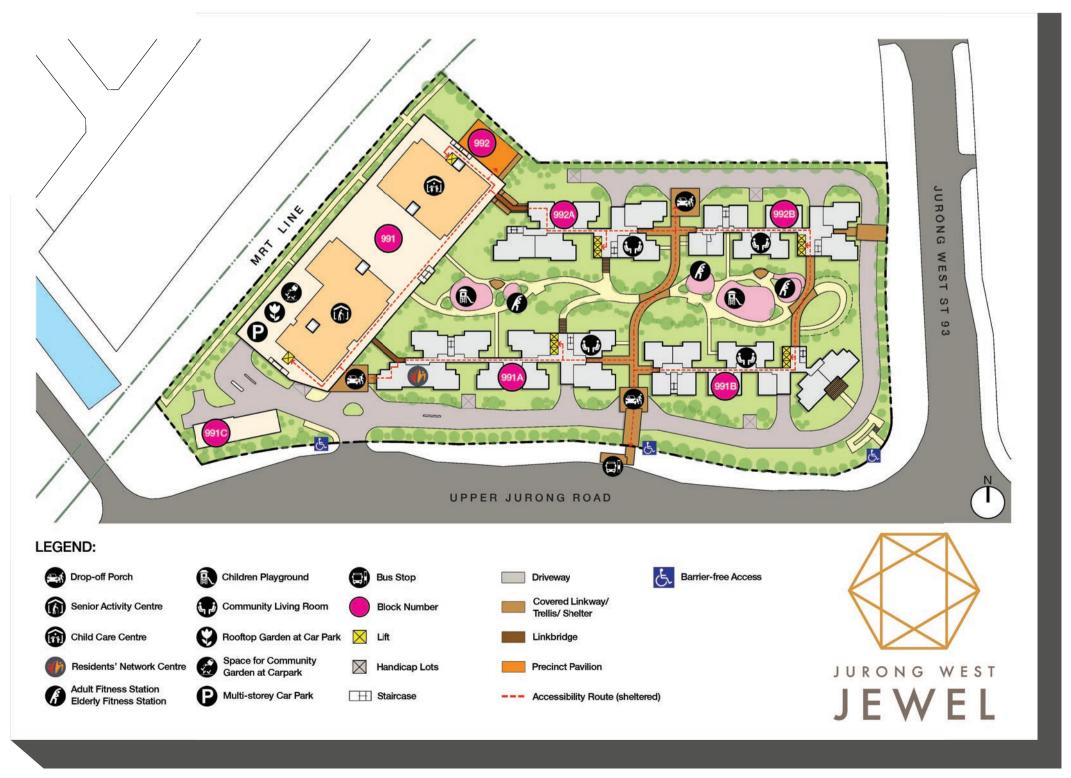

#### Site plan for Jurong West Jewel

### Modern Living

Jurong West Jewel is aptly illustrated by the jewel-inspired design of the building façade. Bounded by Upper Jurong Road and Jurong West Street 93, Jurong West Jewel comprises 4 blocks ranging from 12 to 18 storeys. There are 599 residential units of 2-room Flexi, 3-room, 4-room, and 5-room flats in the development.

# Conveniences at your Doorstep

Jurong West Jewel comes with a range of facilities such as a precinct pavilion, children's playgrounds as well as adult and elderly fitness stations. There is also a Childcare centre, an Active Ageing Centre (Care), and a Residents' Network Centre within the development.