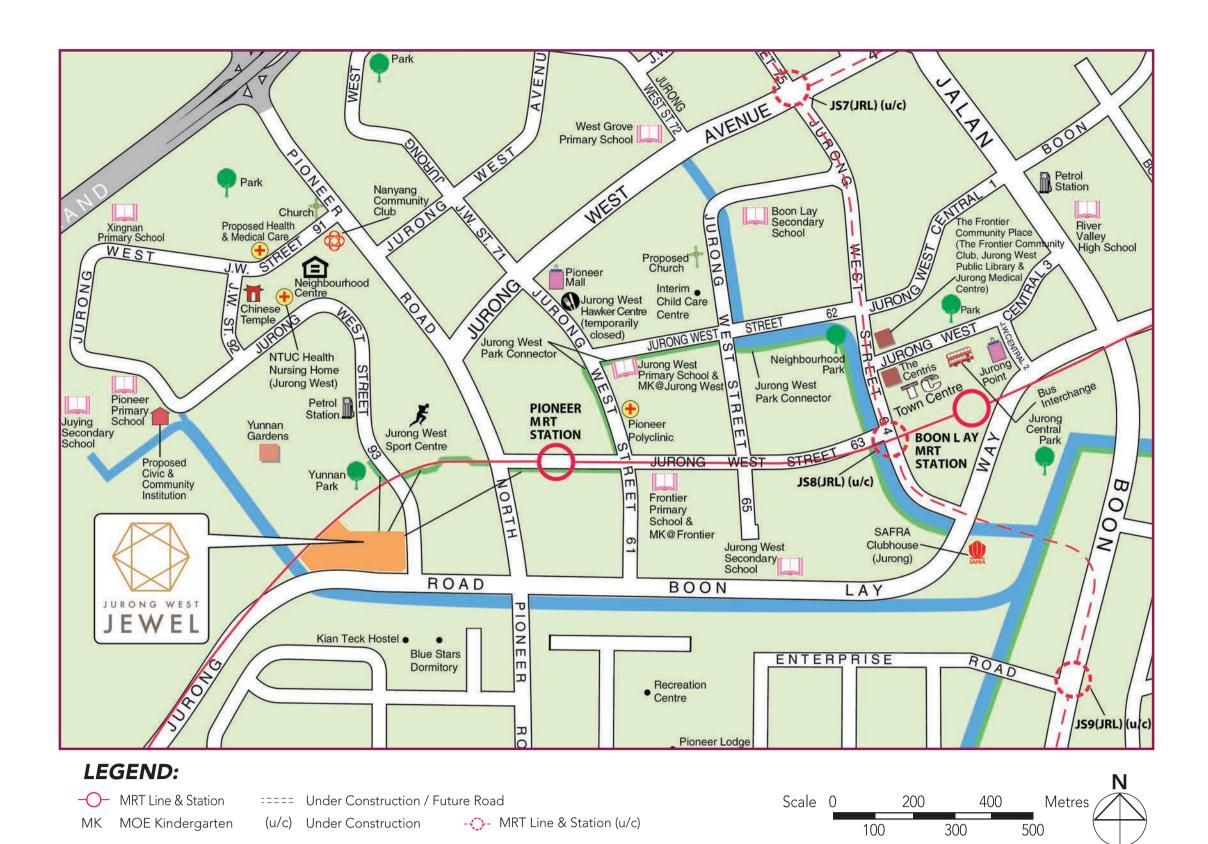

A variety of shopping and dining experiences are available at Jurong Point Shopping Mall, located next to Boon Lay MRT station and Bus Interchange. Residents can also visit the nearby eating house and shops at Blocks 990 & 988C Jurong West Street 93 as well as the neighbourhood centres at Blocks 959 to 966 Jurong West Street 92/93 and Pioneer Mall at Jurong West Street 61, which offer a range of goods and services including eating houses, supermarkets, clinics, and shops.

Residents can visit Yunnan Park and the nearby Jurong West Stadium and Sports Centre for their leisure activities.

Jurong West Jewel is a well-connected development, served by buses and the nearby Pioneer MRT station. Please refer to Land Transport Authority's **Your Jurong West Jewel Travel Guide** for your transport information.