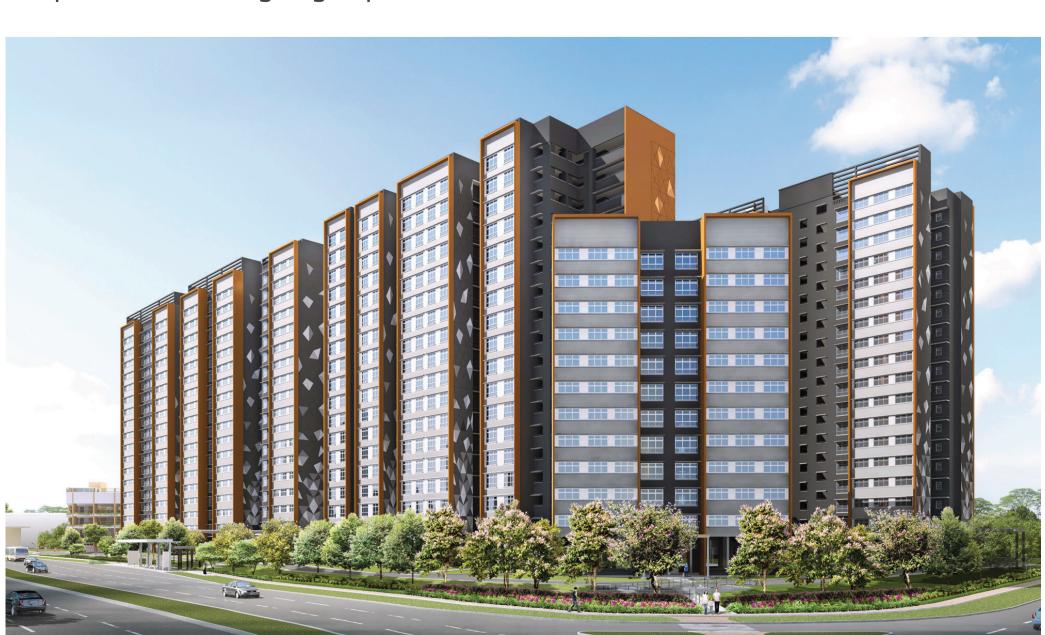

### Modern Living

Jurong West Jewel is aptly illustrated by the jewel-inspired design of the building façade. Bounded by Upper Jurong Road and Jurong West Street 93, Jurong West Jewel comprises 4 blocks ranging from 12 to 18 storeys. There are 599 residential units of 2-room Flexi, 3-room, 4-room, and 5-room flats in the development.