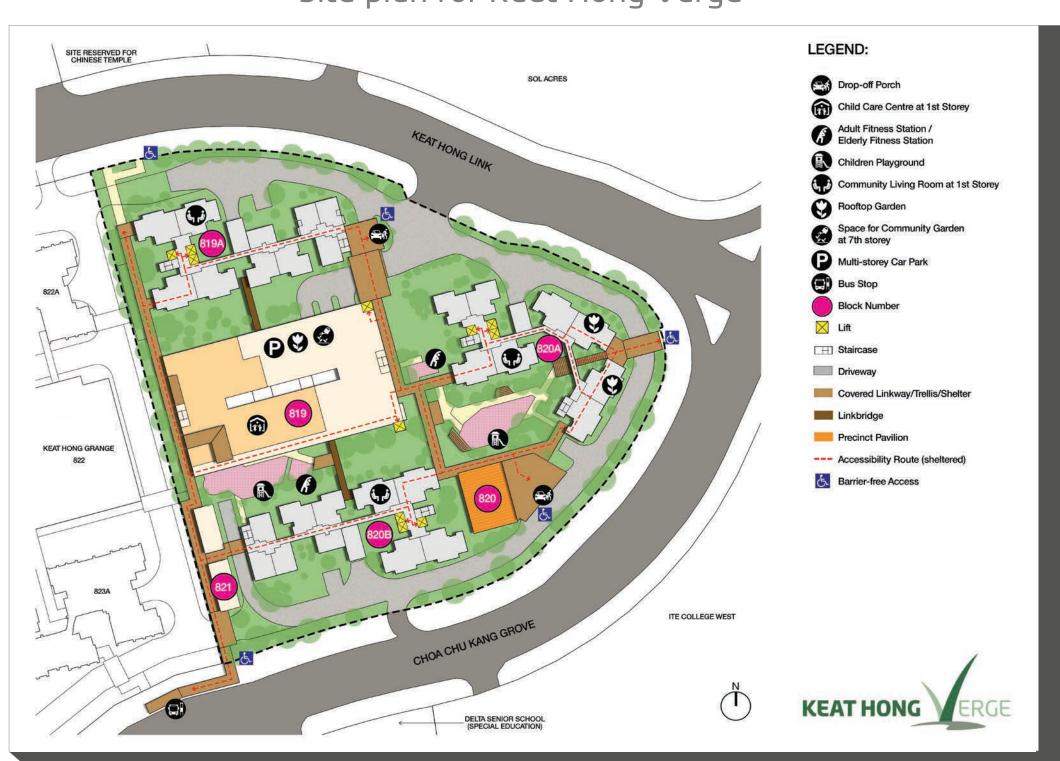

#### Site plan for Keat Hong Verge

### **Amidst Greenery**

Bounded by Keat Hong Link and Choa Chu Kang Grove, 'Keat Hong Verge' comprises 3 residential blocks at 21/22 storeys in height. There are a total of 571 units of 2-room Flexi, 3-room, and 4-room flats.

# **Nearby Facilities**

Keat Hong Verge has a range of facilities to allow residents to enjoy daily conveniences at their doorstep. This includes children's playgrounds, and adult and elderly fitness stations, which will be linked up by a series of interconnected green spaces. Residents can also enjoy a tranquil moment or interact with neighbours at the sky terraces or roof gardens located at the residential blocks and Multi-Storey Car Park.

Within the precinct, there will be a childcare centre to serve residents' needs.

Keat Hong Verge is conveniently located within walking distance to nearby social and communal facilities such as supermarkets, eating houses and shops.