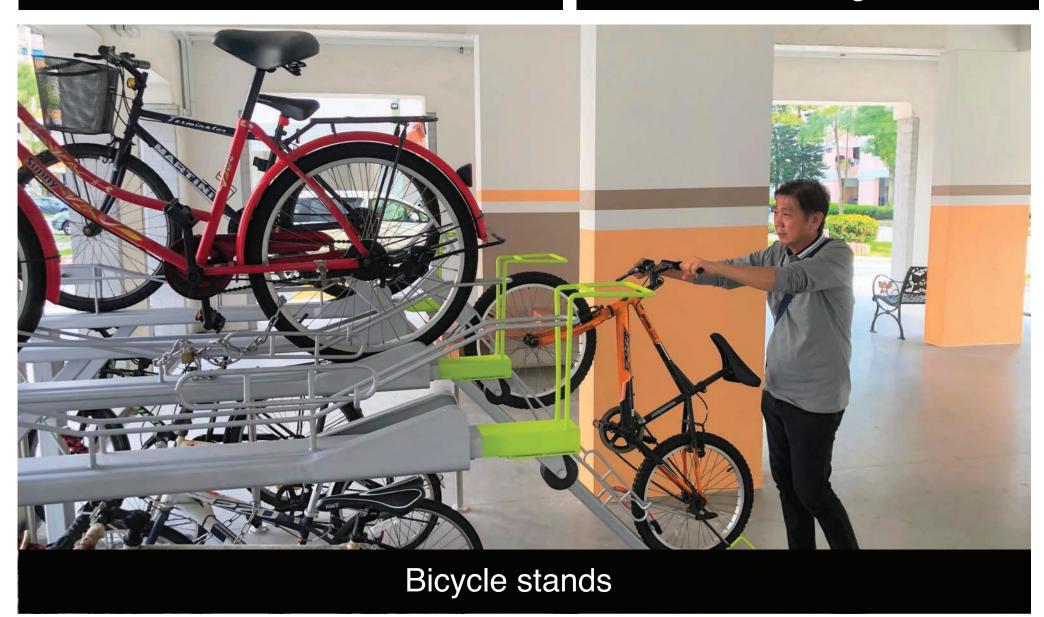

# **Eco-Friendly Living**

To encourage a 'green' lifestyle, Keat Hong Verge is designed with several eco-friendly features to enable residents to adopt green and sustainable lifestyles:

- Separate chutes for recyclable waste
- •Smart lighting to reduce energy usage
- •Regenerative lifts to reduce energy consumption
- •Bicycle stands to encourage cycling as an environmentally-friendly form of transport
- •Parking spaces to facilitate car-sharing schemes
- •Use of sustainable and recycled products in the development
- •Active, Beautiful, Clean Waters design features to clean rainwater and beautify the landscapes