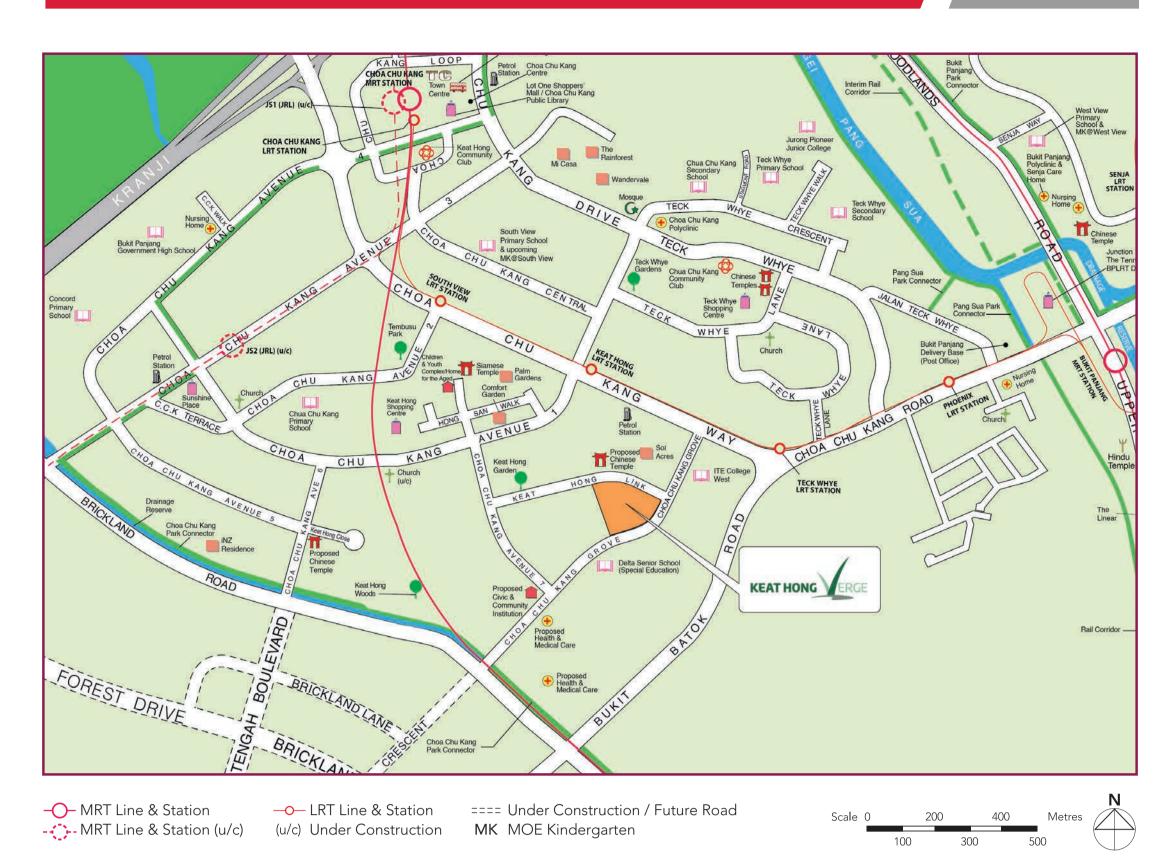

Keat Hong Verge is well-connected by transport network that brings residents within Choa Chu Kang and to places across Singapore. Please refer to the Land Transport Authority's **Your Keat Hong Verge Travel Guide** for your transport information.