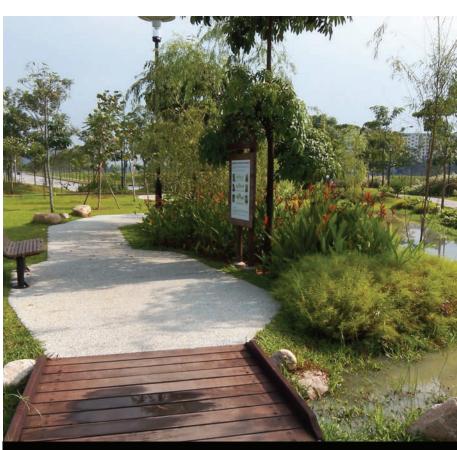

Located amid greenery, Keat Hong Verge boasts expansive landscaping within the precinct.

"Keat Hong Verge"以吉丰连路和蔡厝港林为界,由3座21层至22层高的组屋组成。共有571间二房式灵活单位、三房式组屋和四房式组屋单位。

Keat Hong Verge处在绿意盎然的环境中,拥有广阔的园林景观。

Disempadani oleh Keat Hong Link dan Choa Chu Kang Grove, 'Keat Hong Verge' terdiri daripada 3 blok kediaman setinggi 21/22 tingkat. Terdapat sejumlah 571 unit flat Fleksi 2 bilik, 3 bilik dan 4 bilik.

# **Eco-Friendly Living**

To encourage a 'green' lifestyle, Keat Hong Verge is designed with several eco-friendly features to enable residents to adopt green and sustainable lifestyles:

- Separate chutes for recyclable waste
- •Smart lighting to reduce energy usage
- •Regenerative lifts to reduce energy consumption
- •Bicycle stands to encourage cycling as an environmentally-friendly form of transport
- •Parking spaces to facilitate car-sharing schemes
- •Use of sustainable and recycled products in the development
- •Active, Beautiful, Clean Waters design features to clean rainwater and beautify the landscapes

Separate chutes for recyclable waste

ABC Waters design features

© 2022 Housing & Development Board. All rights reserved.