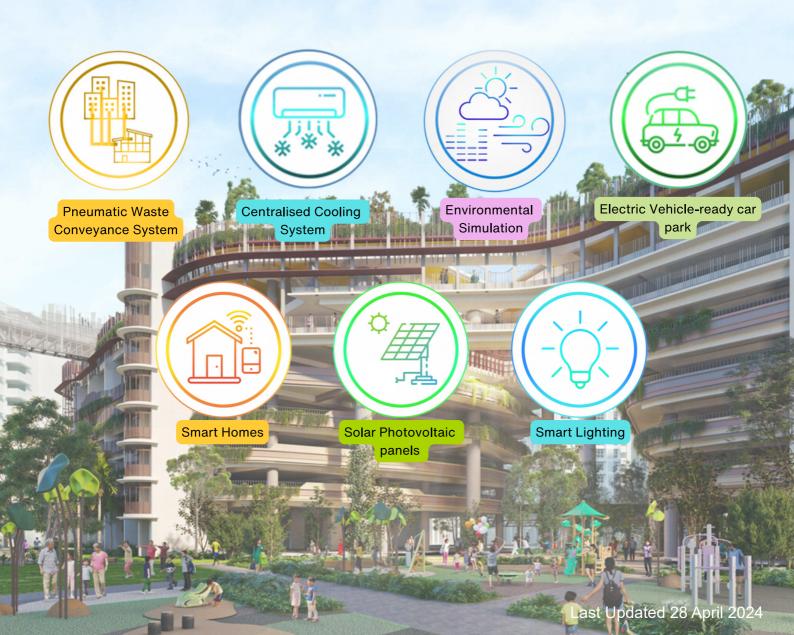

## Live Green

Green living in Tengah is made accessible through the use of smart technologies and environmental studies, to create a sustainable and comfortable environment, while enabling residents to benefit from more efficient services and greater convenience.