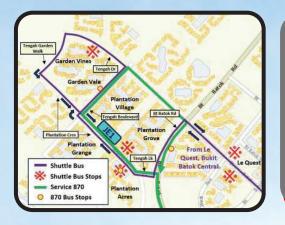

## HDB Shuttle Bus will run in loop and call at the following bus stops:

- Blk 630 Bukit Batok Central Road 1
- **Opposite Le Quest** (2)

- Blk 111 Plantation Acres
- Blk 238B Garden Vines

- Blk 119 Plantation Grove (5)
- (6) Le Quest

## **New Transport Links**

Garden Vines and Garden Vale are bounded by Tengah Boulevard, Plantation Crescent, Tengah Garden Walk, and Tengah Drive. Tengah Boulevard has been open since Dec 2023, while other three roads will open from May 2024. From 2Q 2024, HDB will also introduce a free interim shuttle service, linking Garden District with Plantation Plaza, Le Quest shopping mall and Bukit Batok Town Centre.