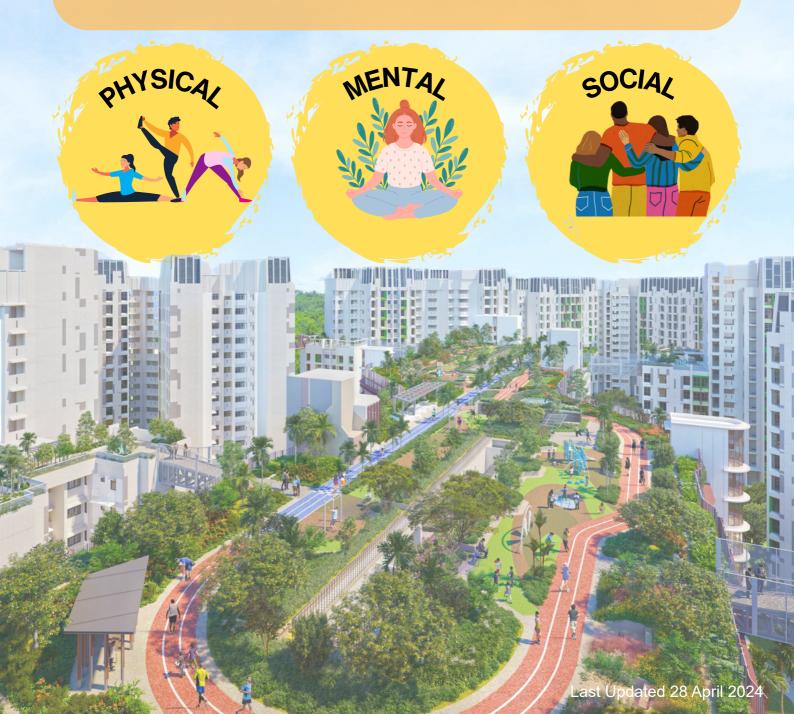

# Live Well

At Tengah, residents will get to live in homes that are designed with their health and well-being in mind.

This is guided by HDB's well-being framework, which focuses on three dimensions: