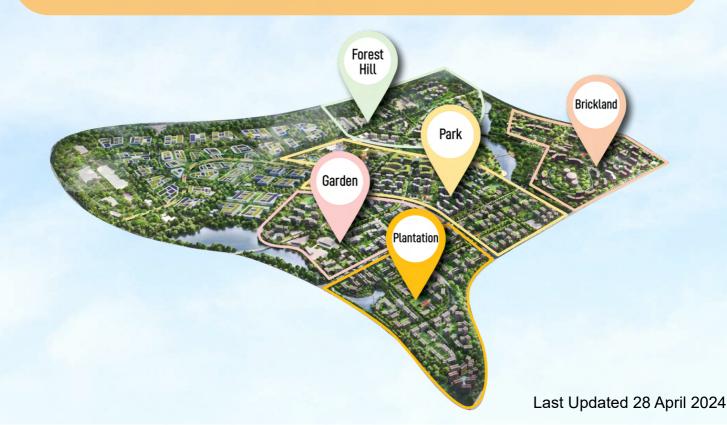

## LIVING IN ENGAH TENGAH TOWN

Tengah is the first HDB town planned using smart technologies townwide from the outset. The designs of the housing districts will focus on green, sustainable features and community-centric spaces.

## PHASED COMPLETION OF GARDEN DISTRICT

Tengah is gradually taking shape as a vibrant new town, with new infrastructure, facilities and amenities slated open in the coming months. Here are some key highlights within the Garden District.