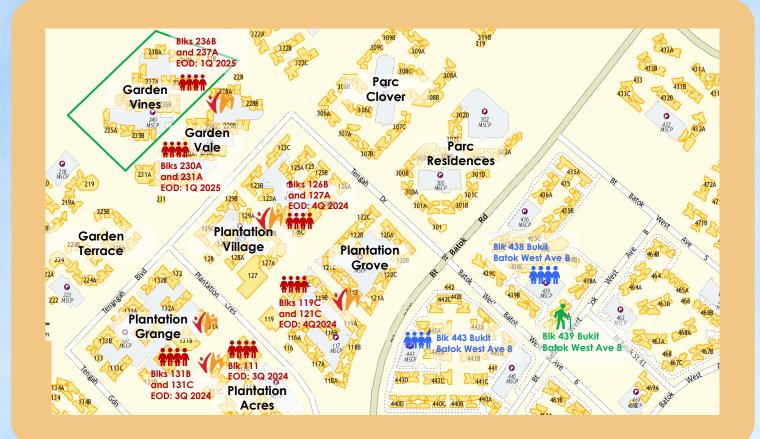

#### Blk 240/ 235B/ 236B Tengah Garden Walk

Supermarket, Eating House, Shops

Estimated Operational Date: Tentatively 1Q 2025

Garden

Garden

Vale

128

Non with the second sec

#### Plantation Plaza Neighbourhood Centre + Retail Street

Supermarket, Food Court, F&B Eateries, Retail / Services Shops, Enrichment Centres

#### Estimated Operational Date: Progressively from end 2Q2024

319E

Parc

Residences

C

44

44204

4434

MSCP 118B

1168

184

Blk 440 Bukit Batok West Ave 8 Supermarket, Eating House, Shops

Le Quest Mall

### **New Commercial Facilities**

The new Plantation Plaza Neighbourhood Centre features a Supermarket, Food Court, and a suite of F&B, Retail and Service offerings, which will open progressively from 2Q 2024. There will also be commercial facilities opening from 1Q 2025 within Garden Vines (Blks 240/235B/236B) consisting of shops, a supermarket, and a eating house. In the meantime, HDB has worked with commercial partners to provide interim services for your convenience, which include vending machines selling hot food and drinks, as well as a mobile grocery truck.