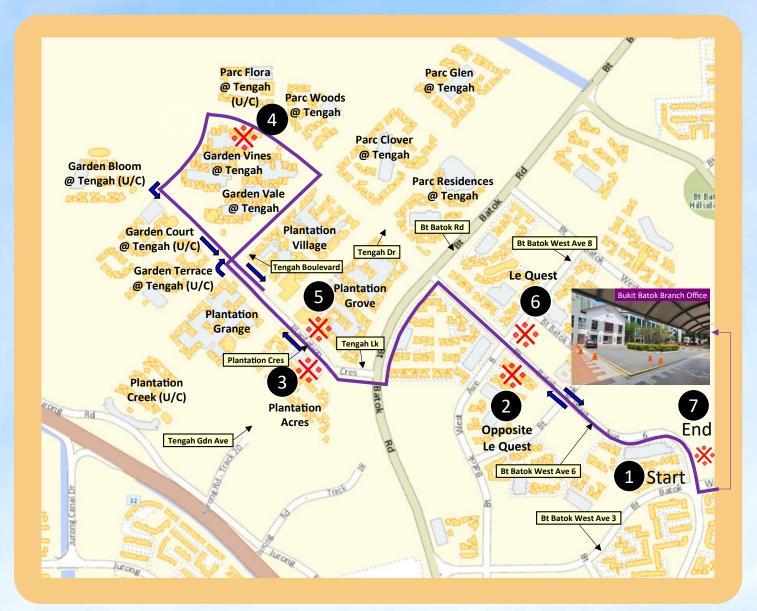

## HDB Shuttle Bus will run in loop and call at the following bus stops:

- Blk 630 Bukit Batok Central Road 1
- **Opposite Le Quest** (2)

- Blk 111 Plantation Acres
- Blk 238B Garden Vines

- Blk 119 Plantation Grove (5)
- (6) Le Quest

Blk 630 Bukit Batok Central Road

\*Drop-off / pick-up point in front of HDB Bukit Batok Branch, Blk 630 Bukit Batok Central

## **New Transport Links**

Garden Vines and Garden Vale are bounded by Tengah Boulevard, Plantation Crescent, Tengah Garden Walk, and Tengah Drive. Tengah Boulevard has been open since Dec 2023, while other three roads will open from May 2024. From 2Q 2024, HDB will also introduce a free interim shuttle service, linking Garden District with Plantation Plaza, Le Quest shopping mall and Bukit Batok Town Centre.