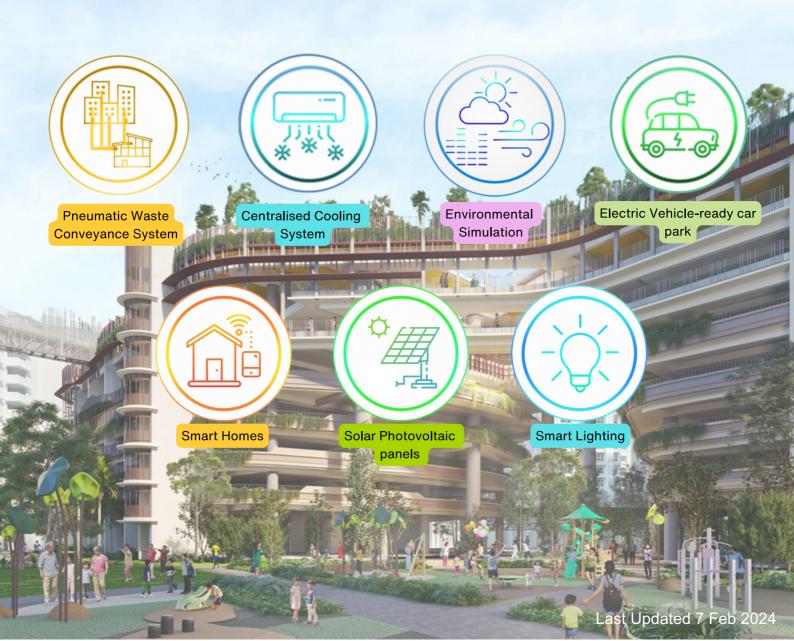

### Live Green

Green living in Tengah is made accessible through the use of smart technologies and environmental studies, to create a sustainable and comfortable environment, while enabling residents to benefit from more efficient services and greater convenience.