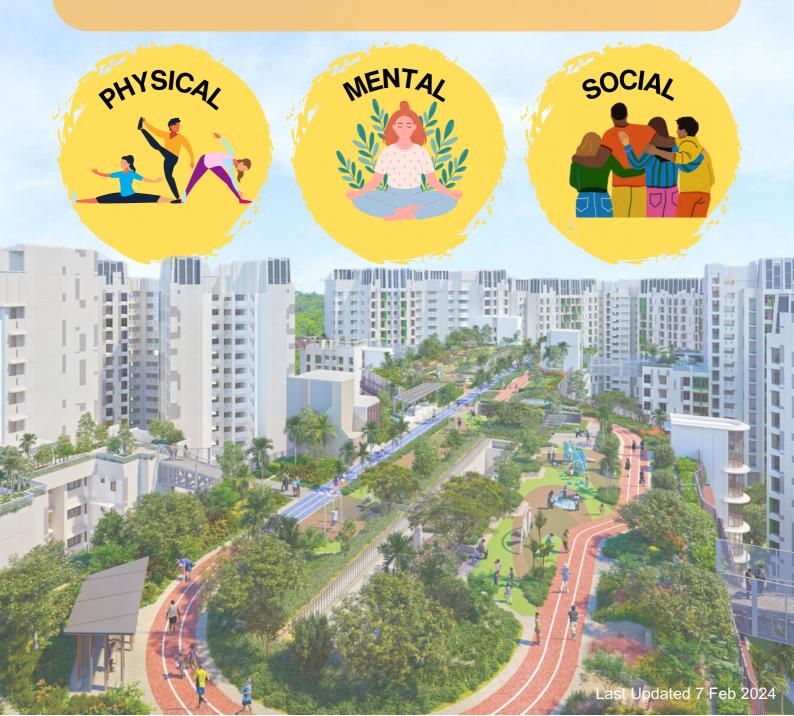

# Live Well

At Tengah, residents will get to live in homes that are designed with their health and well-being in mind.

This is guided by HDB's well-being framework, which focuses on three dimensions: