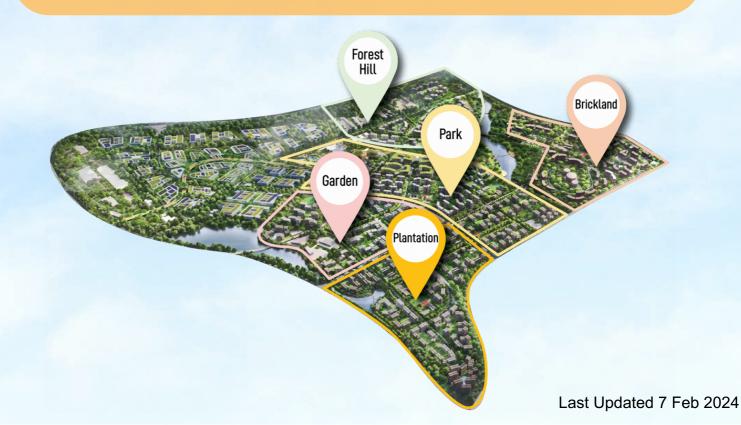

## LIVING IN ENGAH TENGAH TOWN

Tengah is the first HDB town planned using smart technologies townwide from the outset. The designs of the housing districts will focus on green, sustainable features and community-centric spaces.

### Phased Completion of Plantation District

Tengah will gradually take shape as a vibrant new town, with new infrastructure, facilities and amenities slated to open in the coming months within Plantation District, in tandem with new housing developments. Here are some upcoming developments to look out for in the first half of 2024: