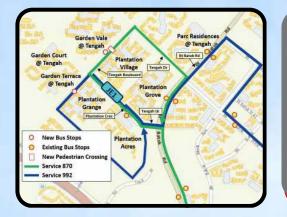

#### **New Transport Links**

The newly-opened Plantation Crescent will allow vehicles to travel between Bukit Batok Road and Tengah Boulevard. Bus services 870 and 992 have also been extended to call at two new bus stops along Tengah Boulevard, at Blk 231B (Bus stop 40391) opposite Plantation Village, and at Blk 132B (Bus stop 40409) along Plantation Grange. HDB had also commissioned a new Signalised Pedestrian Crossing along Tengah Boulevard in Jan 2024. These improvements will enhance accessibility within Plantation District.