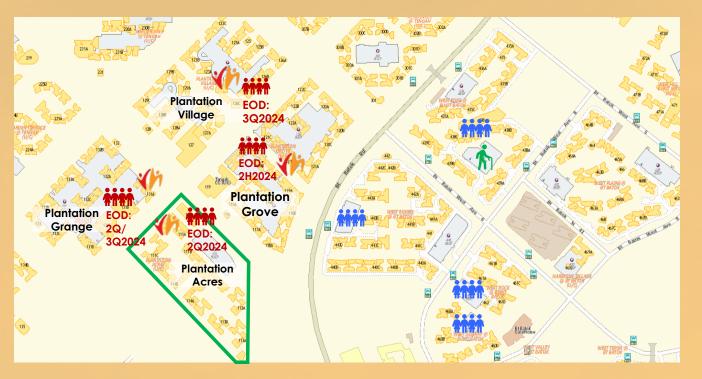

#### **Plantation Plaza Neighbourhood Centre**

Supermarket, Food Court, F&B options, Retail/ Services Shops, Enrichment Centres Estimated Operational Date: Progressively from 2Q2024

> Plantation Village

> > THAT

Plantation Acres

Plantation

Grange

\*Interim Amenities

#### Le Quest Mall

Plantation Grove

> Bus services to Bukit Batok

#### Blk 440 Bukit Batok West Ave 8

Supermarket, Eating House, Shops

#### \*Interim Amenities

Pending the completion of the first Neighbourhood Centre, Plantation Plaza, a grocery truck has been deployed to Tengah on scheduled days since Nov 2023 to provide residents convenient access to essential items. To offer residents additional food and drink options on a 24-7 basis, vending machines selling hot food, snacks and drinks also been in operation since early Dec 2023.

### Phased Completion of Plantation District

Tengah will gradually take shape as a vibrant new town, with new infrastructure, facilities and amenities slated to open in the coming months within Plantation District, in tandem with new housing developments. Here are some upcoming developments to look out for in the first half of 2024: