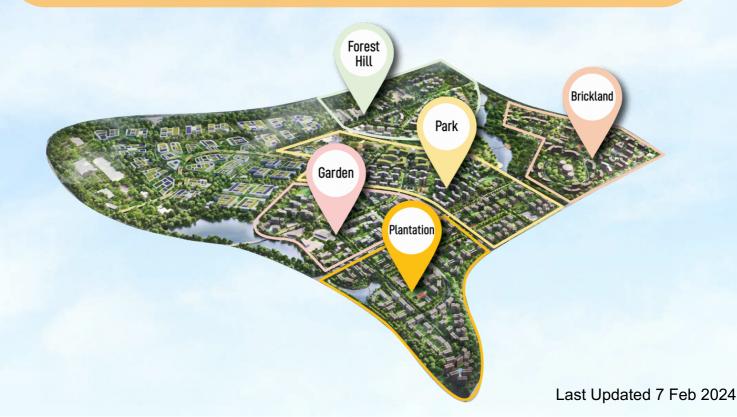

# LIVINGIN TENGAH TOWN

Tengah is the first HDB town planned using smart technologies townwide from the outset. The designs of the housing districts will focus on green, sustainable features and community-centric spaces.

登加是首个一开始就采用智 能科技规划的组屋区市镇。 住宅区的设计将以绿色、可 持续发展的特色和以社区空 间为中心。

pertama yang dirancang menggunakan teknologi awal. Reka bentuk kawasan perumahan akan memberi tumpuan kepada kawasan hijau, ciri-ciri mampan dan ruang berpusatkan masyarakat.