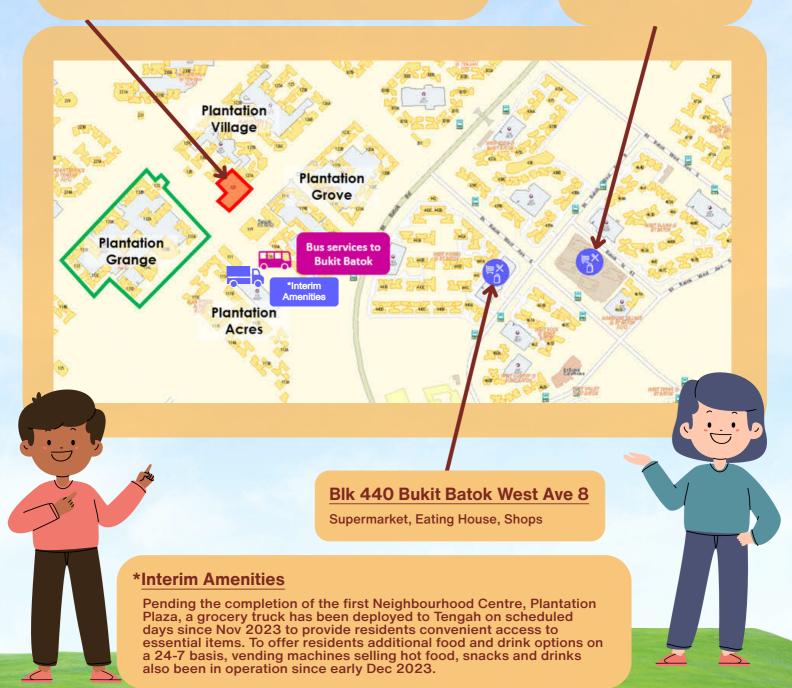

#### **New Transport Links**

The newly-opened Plantation Crescent will allow vehicles to travel between Bukit Batok Road and Tengah Boulevard. Bus services 870 and 992 have also been extended to call at two new bus stops along Tengah Boulevard, at Blk 231B (Bus stop 40391) opposite Plantation Village, and at Blk 132B (Bus stop 40409) along Plantation Grange. HDB had also commissioned a new Signalised Pedestrian Crossing along Tengah Boulevard in Jan 2024. These improvements will enhance accessibility within Plantation District.

### New Neighbourhood Centre

The new Plantation Plaza Neighbourhood Centre and Retail Street, located in Plantation Village, will be a one-stop destination for your everyday needs. It contains over 10,000 sqm of retail space spanning four levels and a basement, and will feature a Supermarket, Food Court, and a suite of F&B, Retail and Service offerings, which will open progressively starting from 2Q 2024. In the meantime, HDB has worked with commercial partners to provide interim services for residents' convenience, which include vending machines selling hot food and drinks, as well as a mobile grocery truck.