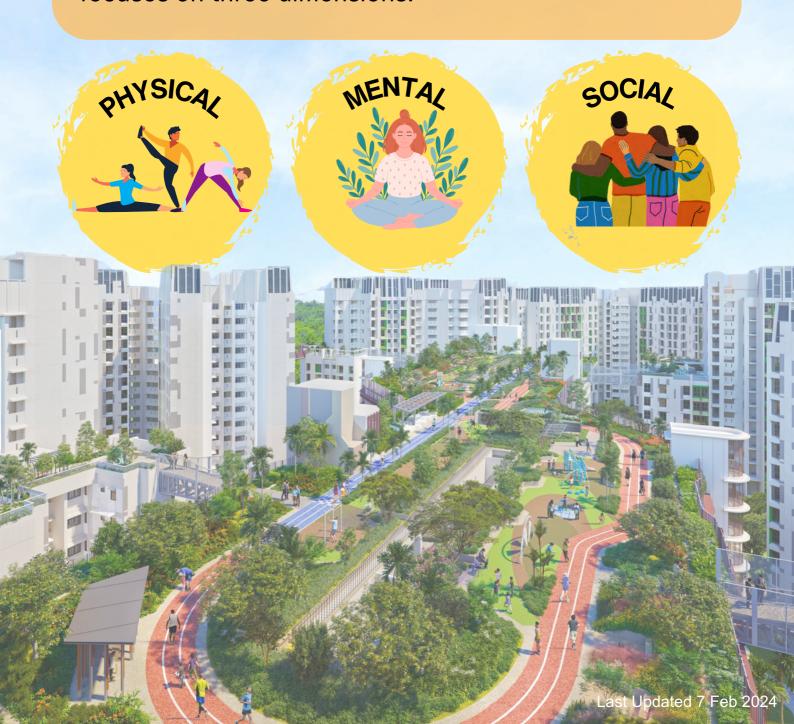

## Live Well

At Tengah, residents will get to live in homes that are designed with their health and well-being in mind.

This is guided by HDB's well-being framework, which focuses on three dimensions:

### Live Green

Green living in Tengah is made accessible through the use of smart technologies and environmental studies, to create a sustainable and comfortable environment, while enabling residents to benefit from more efficient services and greater convenience.

## Live Connected

Residents will have opportunities to connect with each other and be involved in shaping and activating neighbourhood spaces in Tengah.
Residents will have the chance to enjoy growing and sharing the fruits of their harvest with their neighbours.

The Tengah neighbourhood also has amenities such as nature-themed playgrounds, fitness stations and open green spaces. Residents will have the opportunity to foster neighbourly relations within their community.