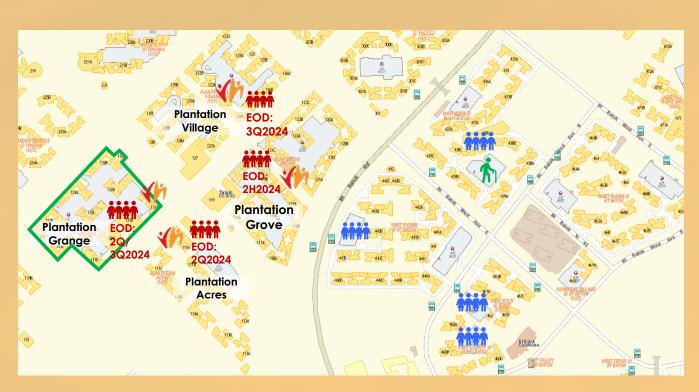

## Phased Completion of Plantation District

Tengah will gradually take shape as a vibrant new town, with new infrastructure, facilities and amenities slated to open in the coming months within Plantation District, in tandem with new housing developments. Here are some upcoming developments to look out for in the first half of 2024:

#### More Amenities & Facilities

A suite of new amenities and facilities will open progressively across Tengah from 2Q 2024. These include four new preschools within Plantation District, as well as themed children's playgrounds, adult and elderly fitness stations, and Residents' Network Centres.