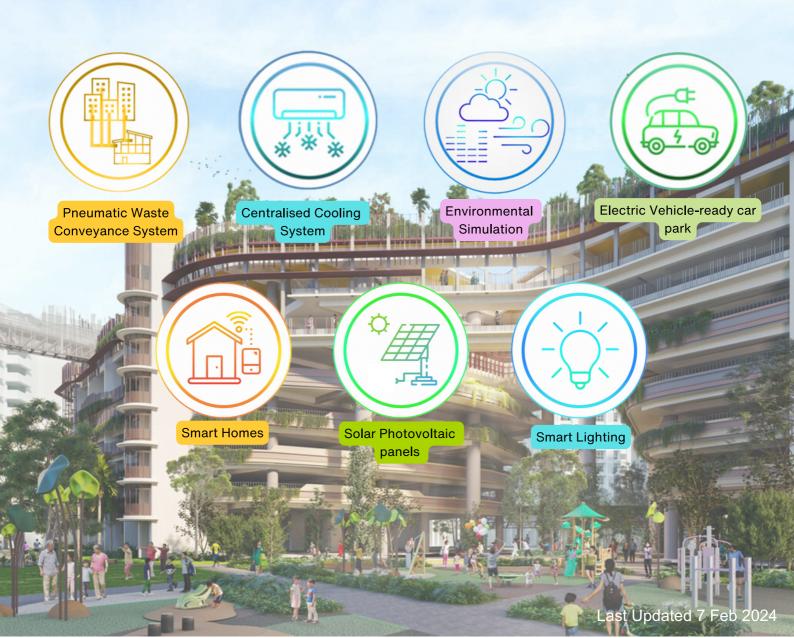

### Live Green

Green living in Tengah is made accessible through the use of smart technologies and environmental studies, to create a sustainable and comfortable environment, while enabling residents to benefit from more efficient services and greater convenience.