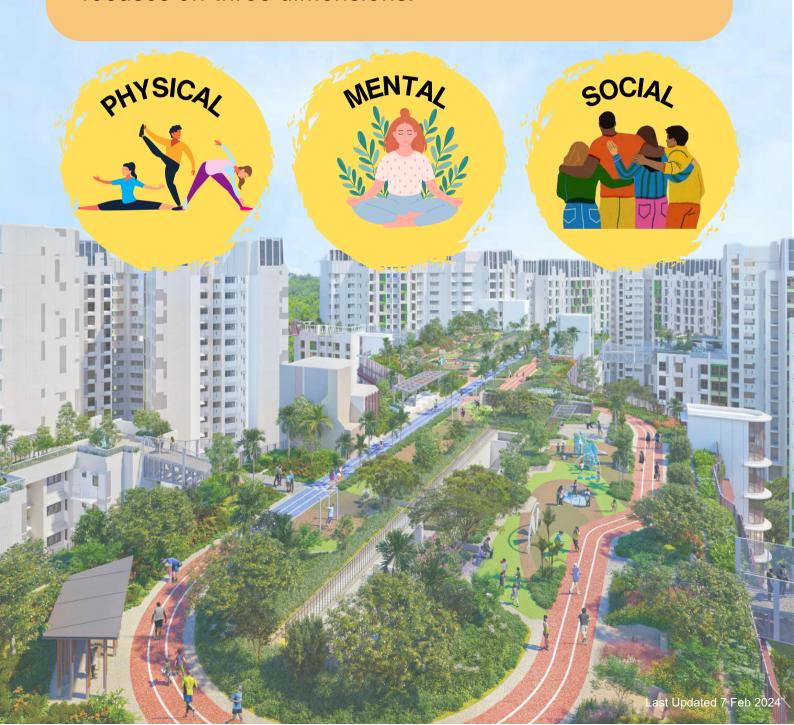

# Live Well

At Tengah, residents will get to live in homes that are designed with their health and well-being in mind.

This is guided by HDB's well-being framework, which focuses on three dimensions: