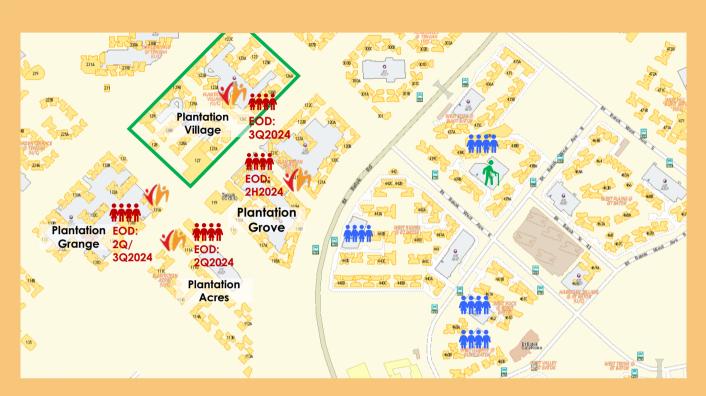

# Phased Completion of Plantation District

Tengah will gradually take shape as a vibrant new town, with new infrastructure, facilities and amenities slated to open in the coming months within Plantation District, in tandem with new housing developments. Here are some upcoming developments to look out for in the first half of 2024:

### More Amenities & Facilities

A suite of new amenities and facilities will open progressively across Tengah from 2Q 2024. These include four new preschools within Plantation District, as well as themed children's playgrounds, adult and elderly fitness stations, and Residents' Network Centres.