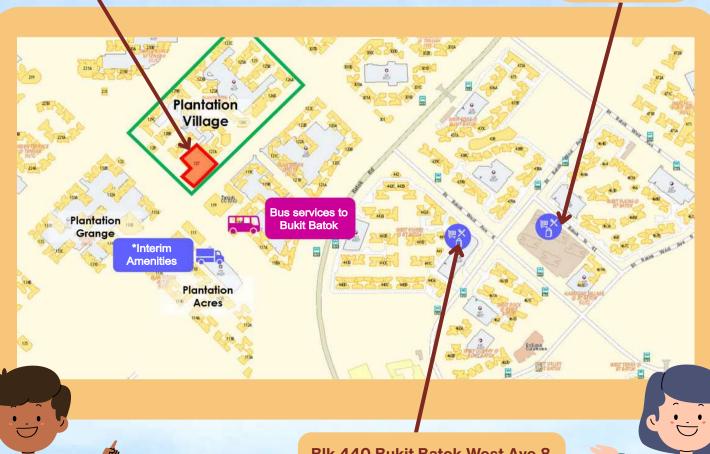

#### **Blk 440 Bukit Batok West Ave 8**

Supermarket, Eating House, Shops

#### \*Interim Amenities

Pending the completion of the first Neighbourhood Centre, Plantation Plaza, a grocery truck has been deployed to Tengah on scheduled days since Nov 2023 to provide residents convenient access to essential items. To offer residents additional food and drink options on a 24-7 basis, vending machines selling hot food, snacks and drinks also been in operation since early Dec 2023.

### **New Transport Links**

The newly-opened Plantation Crescent will allow vehicles to travel between Bukit Batok Road and Tengah Boulevard. Bus services 870 and 992 have also been extended to call at two new bus stops along Tengah Boulevard, at Blk 231B (Bus stop 40391) opposite Plantation Village, and at Blk 132B (Bus stop 40409) along Plantation Grange. HDB had also commissioned a new Signalised Pedestrian Crossing along Tengah Boulevard in Jan 2024. These improvements will enhance accessibility within Plantation District.