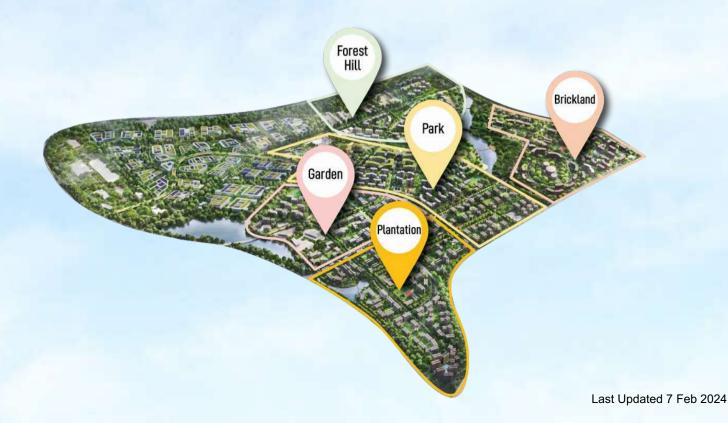

## LIVING IN ENGAL TENGAH TOWN

Tengah is the first HDB town planned using smart technologies townwide from the outset. The designs of the housing districts will focus on green, sustainable features and community-centric spaces.