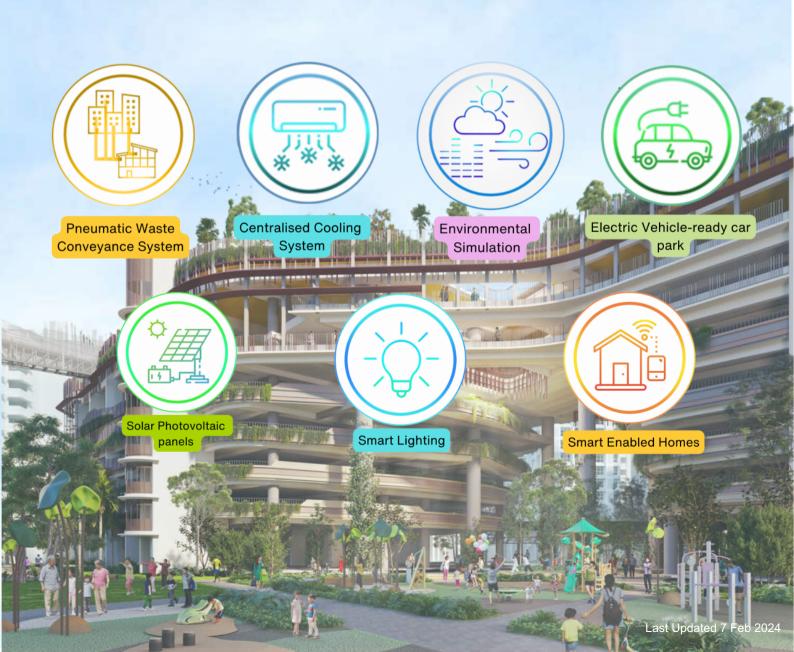

### Live Green

Green living in Tengah is made accessible through the use of smart technologies and environmental studies, to create a sustainable and comfortable environment, while enabling residents to benefit from more efficient services and greater convenience.