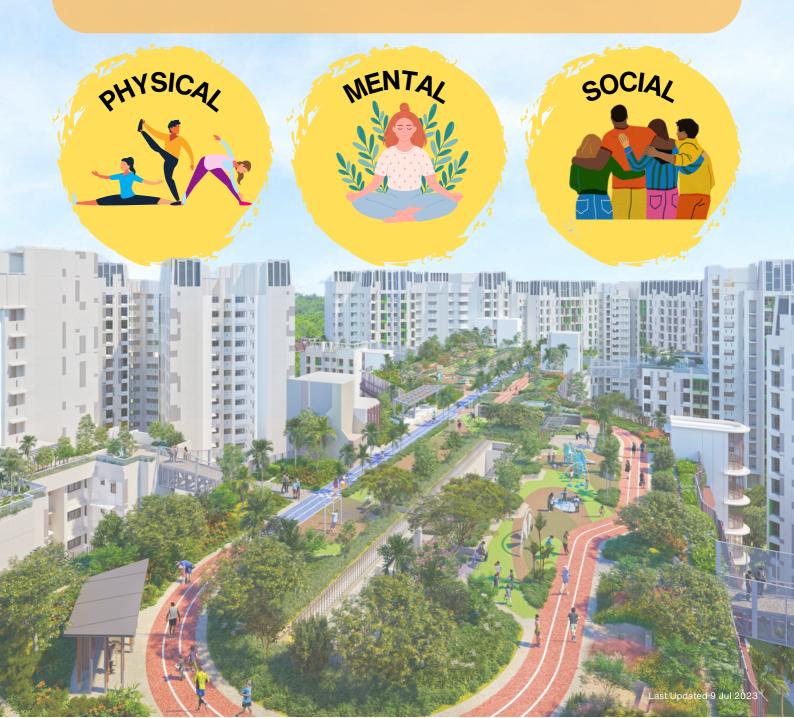

# Live Well

At Tengah, residents will get to live in homes that are designed with their health and well-being in mind.

This is guided by HDB's well-being framework, which focuses on three dimensions: