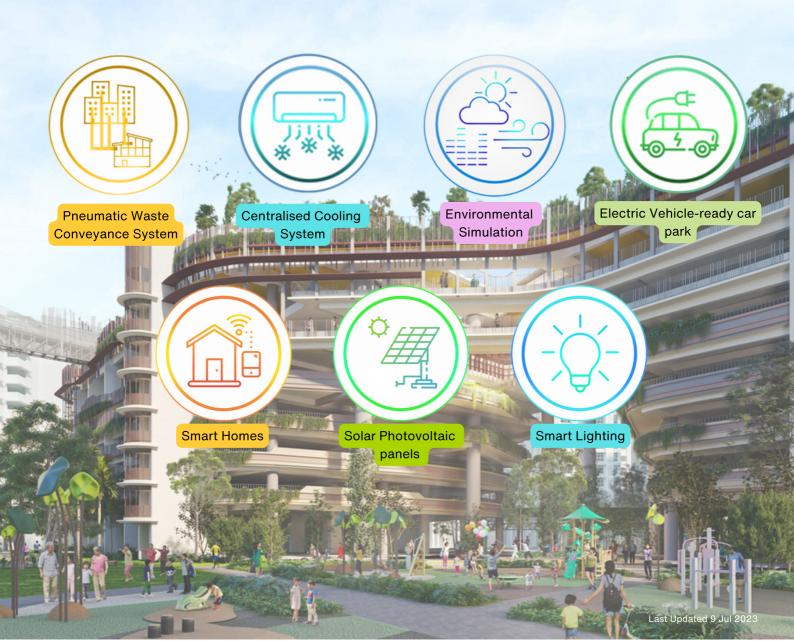

#### Live Green

Green living in Tengah is made accessible through the use of smart technologies and environmental studies, to create a sustainable and comfortable environment, while enabling residents to benefit from more efficient services and greater convenience.