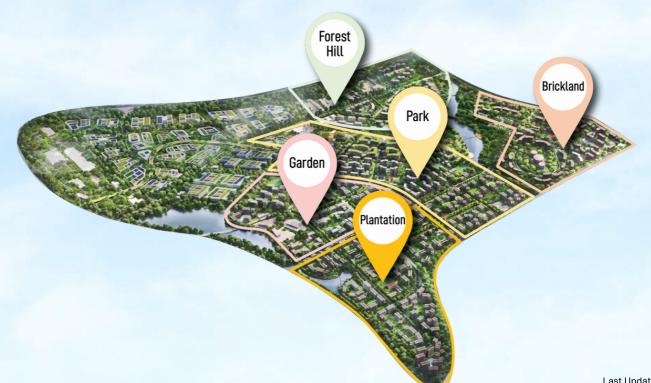

## LIVING IN ENGAH TENGAH TOW

Tengah is the first HDB town planned using smart technologies townwide from the outset. The designs of the housing districts will focus on green, sustainable features and community-centric spaces.

登加是首个一开始就采用智 能科技规划的组屋区市镇。 住宅区的设计将以绿色、可 持续发展的特色和以社区空 间为中心。

Tengah adalah bandar HDB தெங்கா, ஆரம்பத்திலிருந்தே pertama yang dirancang menggunakan teknologi awal. Reka bentuk kawasan perumahan akan memberi tumpuan kepada kawasan hijau, ciri-ciri mampan dan ruang berpusatkan masyarakat.

அறிவார்ந்த தொழில்நுட்பங்களால் திட்டமிடப்பட்ட முதல் வீவக நகரம் pintar di seluruh bandar dari ஆகும். வீடமைப்பு மாவட்டங்களின் வடிவமைப்புகள் பசுமை, நீடித்து நிலைக்கத்தக்க அம்சங்கள் மற்றும் சமூகத்தை மையமாகக் கொண்ட இடங்களில் கவனம் செலுத்தும்.