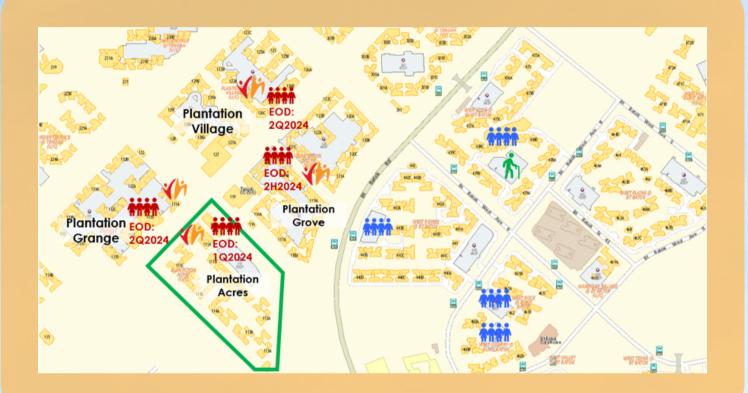

#### **Plantation Plaza Neighbourhood Centre**

Supermarket, Food Court, F&B options, Retail/ Services Shops, Enrichment Centres Estimated Operational Date: Progressively from 2Q2024