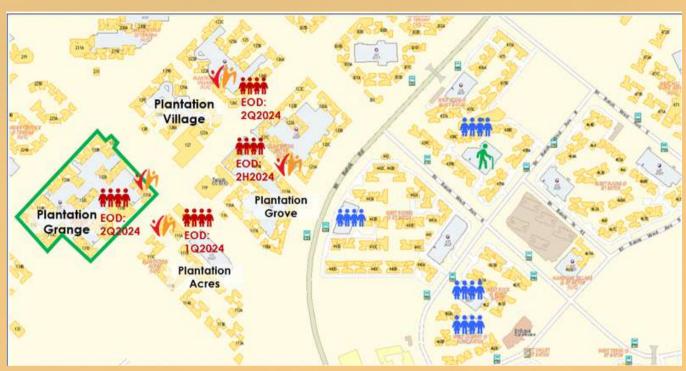

#### **Plantation Plaza Neighbourhood Centre**

Supermarket, Food Court, F&B options, Retail/ Services Shops, Enrichment Centres

**Estimated Operational Date: Progressively from 2Q2024** 

Le Quest Mall

## Social Communal Facilities

**EOD: Estimated Operational Date** 

#### **Existing**

**Preschools** 

Active Ageing Centre

#### **Upcoming**

**Preschools** 

Residents' Network Centre

Find out more about the unique features of Tengah at <u>HDB's</u> website!

SCAN ME