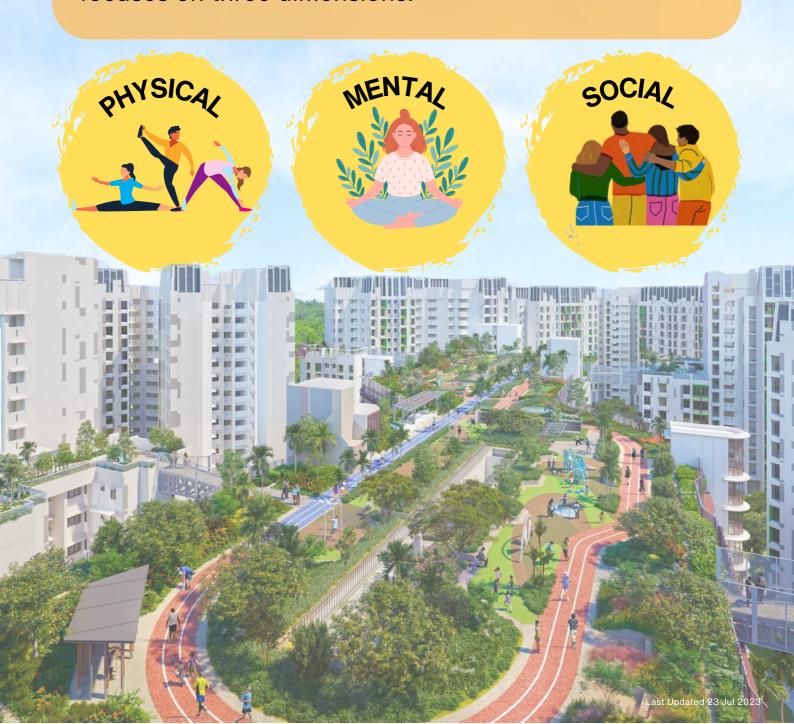

# Live Well

At Tengah, residents will get to live in homes that are designed with their health and well-being in mind.

This is guided by HDB's well-being framework, which focuses on three dimensions: