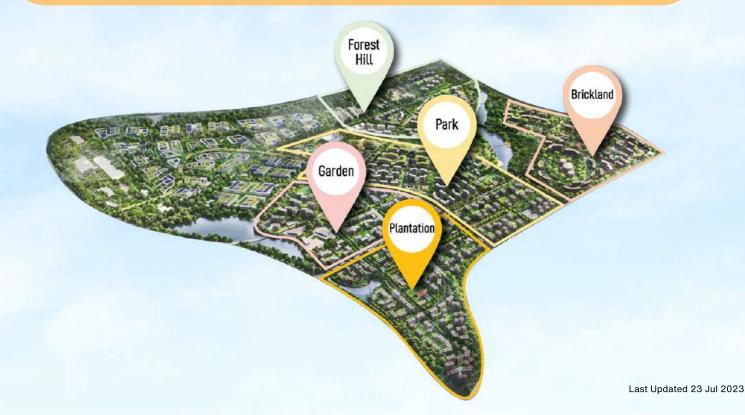

# LIVINGIN

Tengah is the first HDB town planned using smart technologies townwide from the outset. The designs of the housing districts will focus on green, sustainable features and community-centric spaces.

登加是首个一开始就采用智 能科技规划的组屋区市镇。 住宅区的设计将以绿色、可 持续发展的特色和以社区空 间为中心。

pertama yang dirancang menggunakan teknologi awal. Reka bentuk kawasan perumahan akan memberi tumpuan kepada kawasan hijau, ciri-ciri mampan dan ruang berpusatkan masyarakat.

Tengah adalah bandar HDB தெங்கா, ஆரம்பத்திலிருந்தே அறிவார்ந்த தொழில்நுட்பங்களால் திட்டமிடப்பட்ட முதல் வீவக நகரம் pintar di seluruh bandar dari ஆகும். வீடமைப்பு மாவட்டங்களின் வடிவமைப்புகள் பசுமை, நீடித்து நிலைக்கத்தக்க அம்சங்கள் மற்றும் சமூகத்தை மையமாகக் கொண்ட இடங்களில் கவனம் செலுத்தும்.