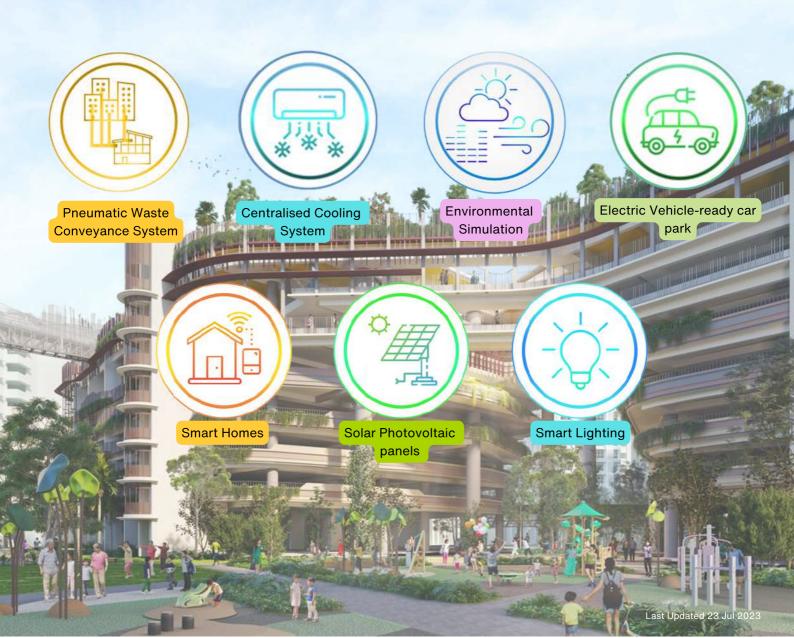

### Live Green

Green living in Tengah is made accessible through the use of smart technologies and environmental studies, to create a sustainable and comfortable environment, while enabling residents to benefit from more efficient services and greater convenience.