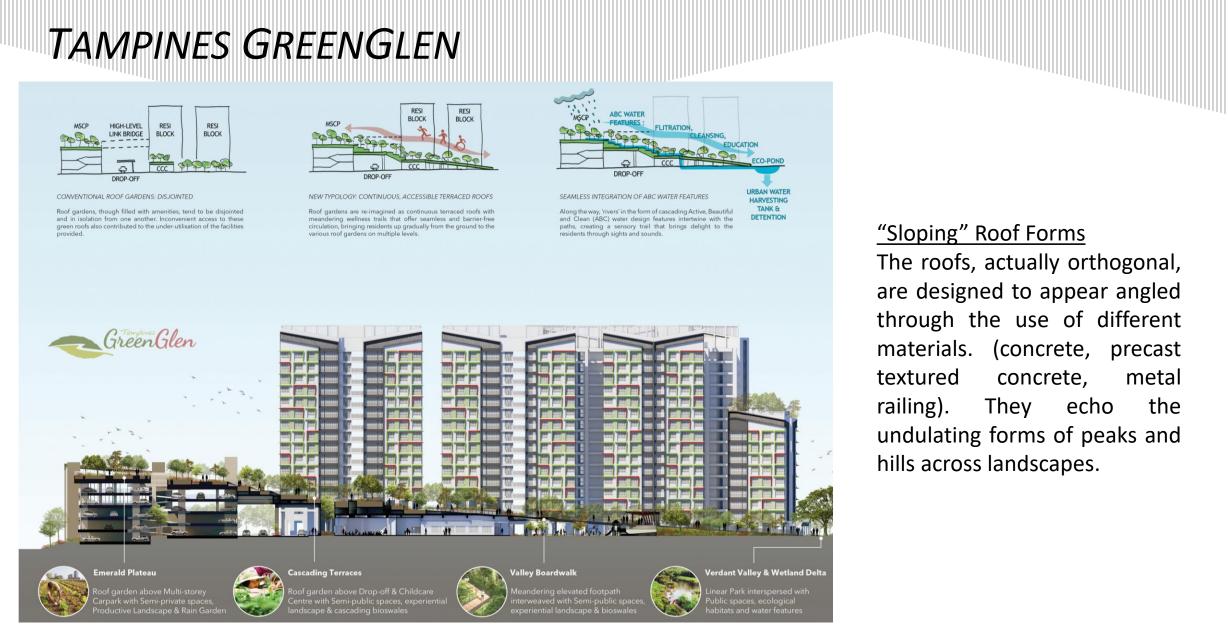

#### "Sloping" Roof Forms

The roofs, actually orthogonal, are designed to appear angled through the use of different materials. (concrete, precast textured concrete, metal railing). They the echo undulating forms of peaks and hills across landscapes.