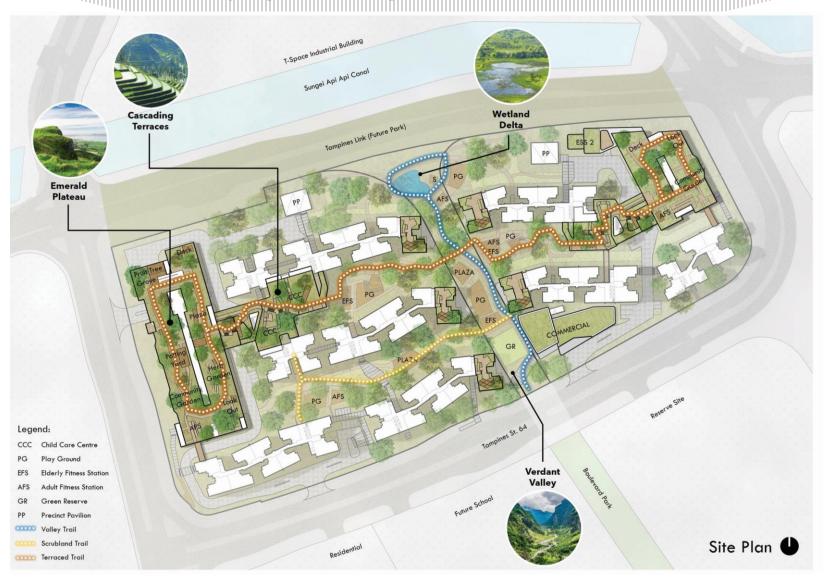

PRECINCT FACILITIES

Child Care Centre at 1st Storey

Residents' Network Centre at 1st Storey

Adult Fitness Station / Elderly Fitness Station

Children Playground

Community Living Room

Rooftop Garden at Car Park

Space for Community Garden at 6th Storey

Precinct Green Spaces provide areas for residents to connect with nature, exercise and socialize.

Community Living Rooms are designed with furniture to promote socializing and overlook the Green Spaces for residents to enjoy nature.