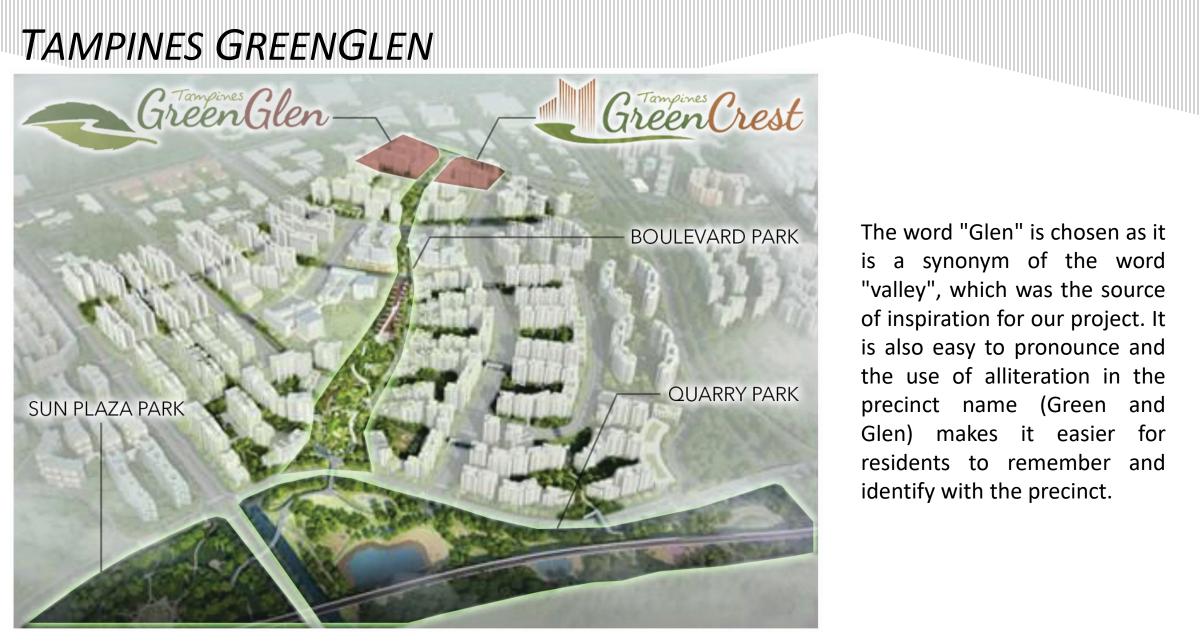

# Tampines Town |

Amenities around Tampines GreenGlen

residential development bounded by a linear park and the future Sungei Api Api waterfront, the development offers a tranquil living space multiple with opportunities to be closer to nature.

The word "Glen" is chosen as it is a synonym of the word "valley", which was the source of inspiration for our project. It is also easy to pronounce and the use of alliteration in the precinct name (Green and Glen) makes it easier for residents to remember and identify with the precinct.