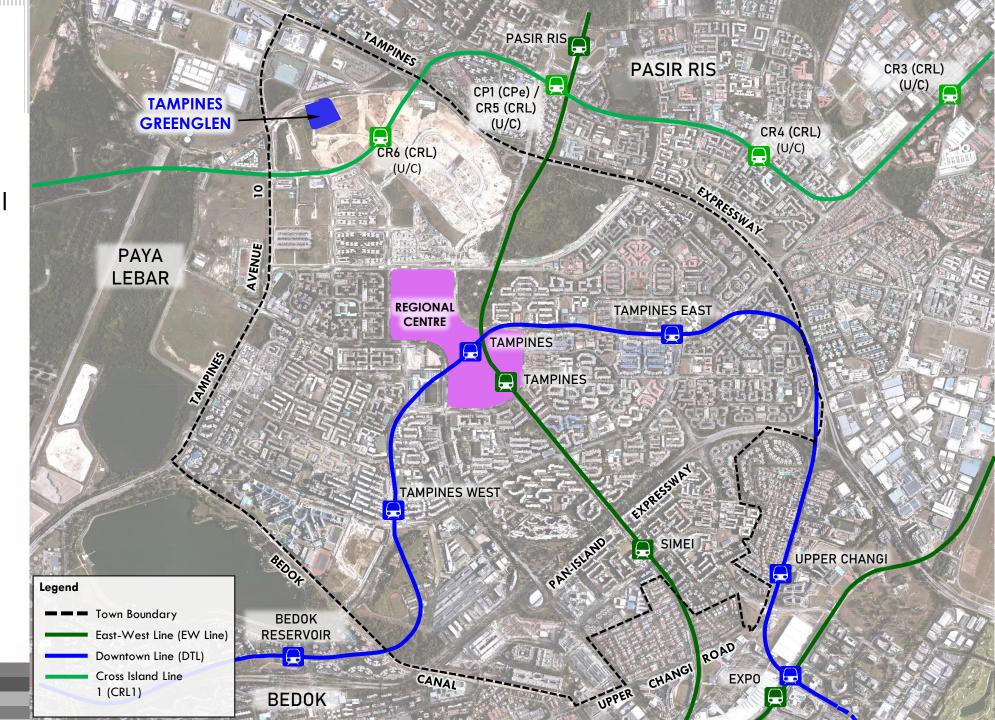

#### Overview

- Variety of commercial and recreational offerings
- Planned and developed as a Regional Centre
- Improved rail connectivity when Cross Island Line Phase 1 (CRL1) completes in 2030

# Tampines Town |

Amenities around Tampines GreenGlen

residential development bounded by a linear park and the future Sungei Api Api waterfront, the development offers a tranquil living space multiple with opportunities to be closer to nature.