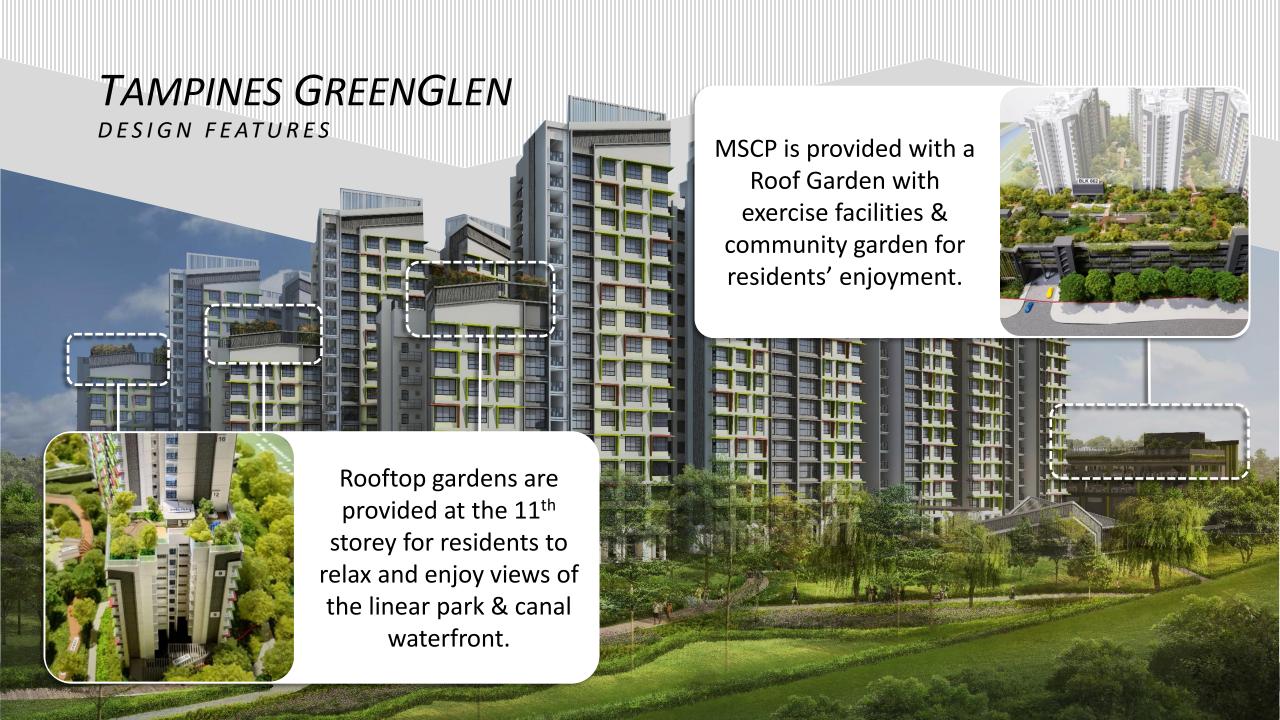

PRECINCT FACILITIES

Child Care Centre at 1st Storey

Residents' Network Centre at 1st Storey

Adult Fitness Station / Elderly Fitness Station

Children Playground

Community Living Room

Rooftop Garden at Car Park

Space for Community Garden at 6th Storey

Precinct Green Spaces provide areas for residents to connect with nature, exercise and socialize.

Community Living Rooms are designed with furniture to promote socializing and overlook the Green Spaces for residents to enjoy nature.