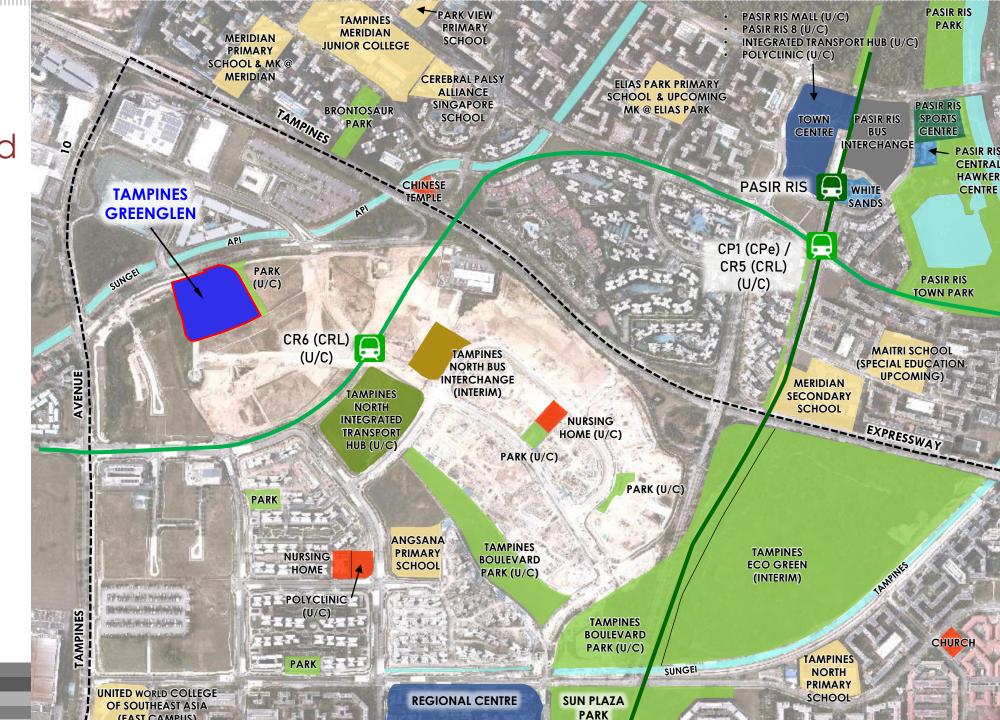

# Tampines Town |

Amenities around Tampines GreenGlen

residential development bounded by a linear park and the future Sungei Api Api waterfront, the development offers a tranquil living space multiple with opportunities to be closer to nature.