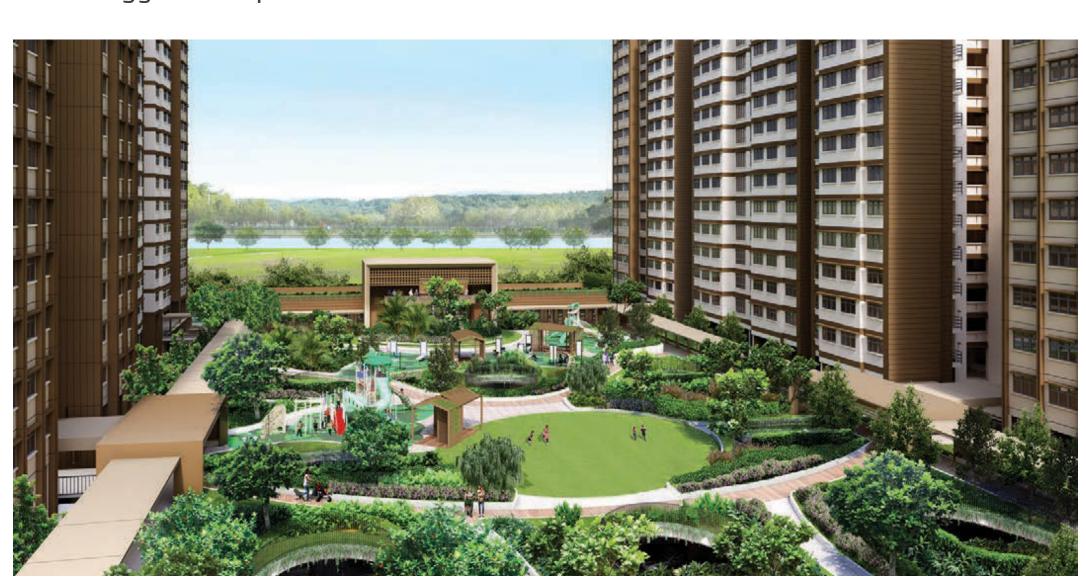

# **Nearby Facilities**

Residents can look forward to outdoor facilities such as the playgrounds, adult and elderly fitness stations, precinct and rest shelters as well as a Residents' Committee Centre. There will also be a Child Care Centre located within the development.