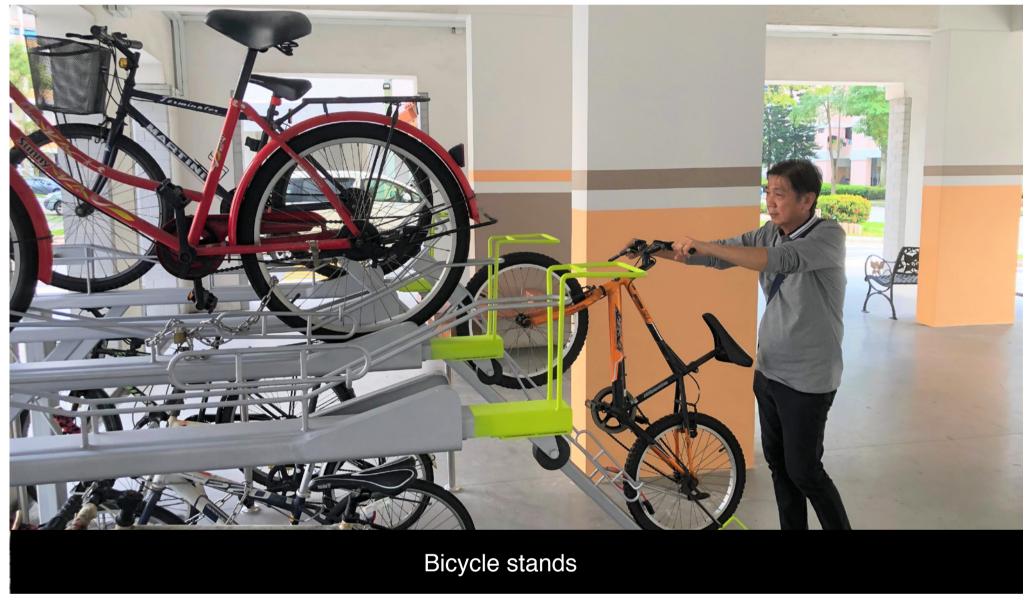

# **Eco-Friendly Living**

Matilda Sundeck is designed in line with the vision of Punggol as an Eco-Town. To encourage residents to adopt an eco-friendly lifestyle, Matilda Sundeck is designed with several eco-friendly features. These include separate chutes for recyclable wastes, eco-pedestals in bathrooms to encourage water conservation and bicycle stands to encourage cycling as an environmentally friendly form of transport. Motion sensor-controlled energy efficient lighting at staircase and regenerative lifts also help to reduce energy consumption. There are also ABC Waters design features to clean rainwater and beautify the landscape.