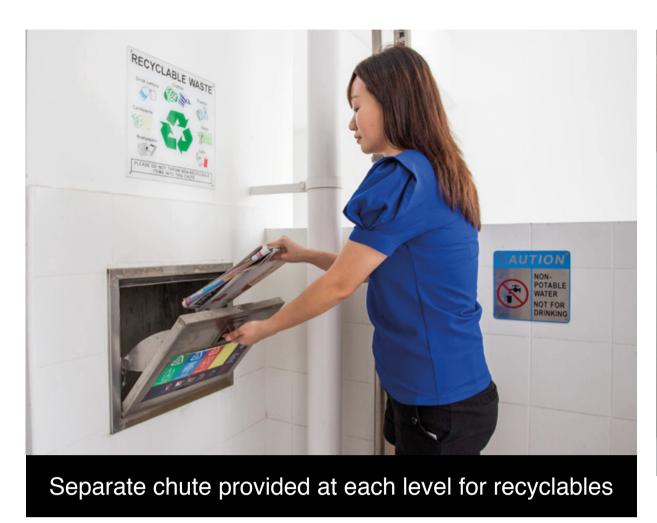

# **Eco-Friendly Living**

Matilda Sundeck is designed in line with the vision of Punggol as an Eco-Town. To encourage residents to adopt an eco-friendly lifestyle, Matilda Sundeck is designed with several eco-friendly features. These include separate chutes for recyclable wastes, eco-pedestals in bathrooms to encourage water conservation and bicycle stands to encourage cycling as an environmentally friendly form of transport. Motion sensor-controlled energy efficient lighting at staircase and regenerative lifts also help to reduce energy consumption. There are also ABC Waters design features to clean rainwater and beautify the landscape.