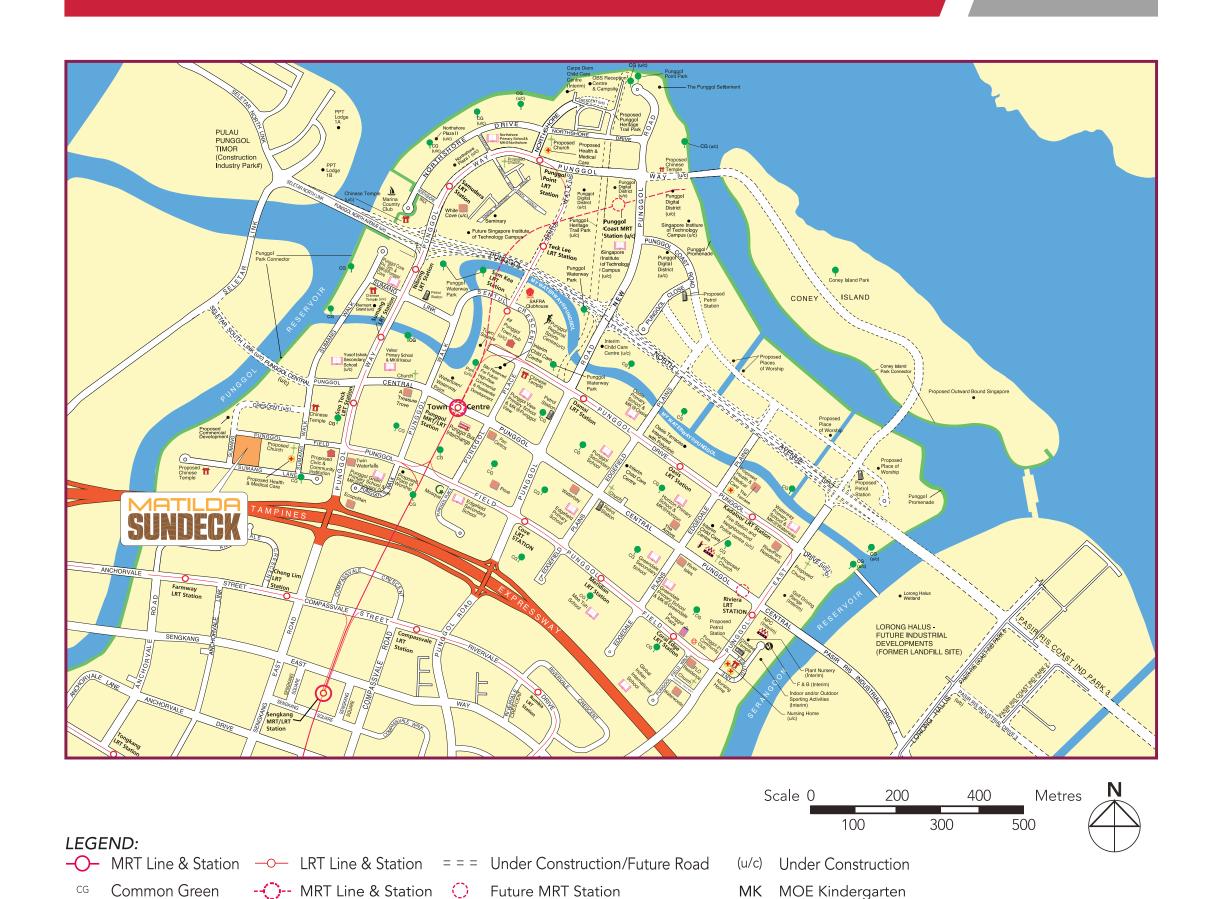

Matilda Sundeck will be served by Punggol West Community Centre. Check out the activities organised by them via <u>Facebook</u> and <u>sign up</u> as a volunteer!

Find out more about your neighbourhood <a href="http://www.hdb.gov.sg/map">http://www.hdb.gov.sg/map</a>. Explore the interesting Heartland Spots within your Town through the 360-degree virtual tours!