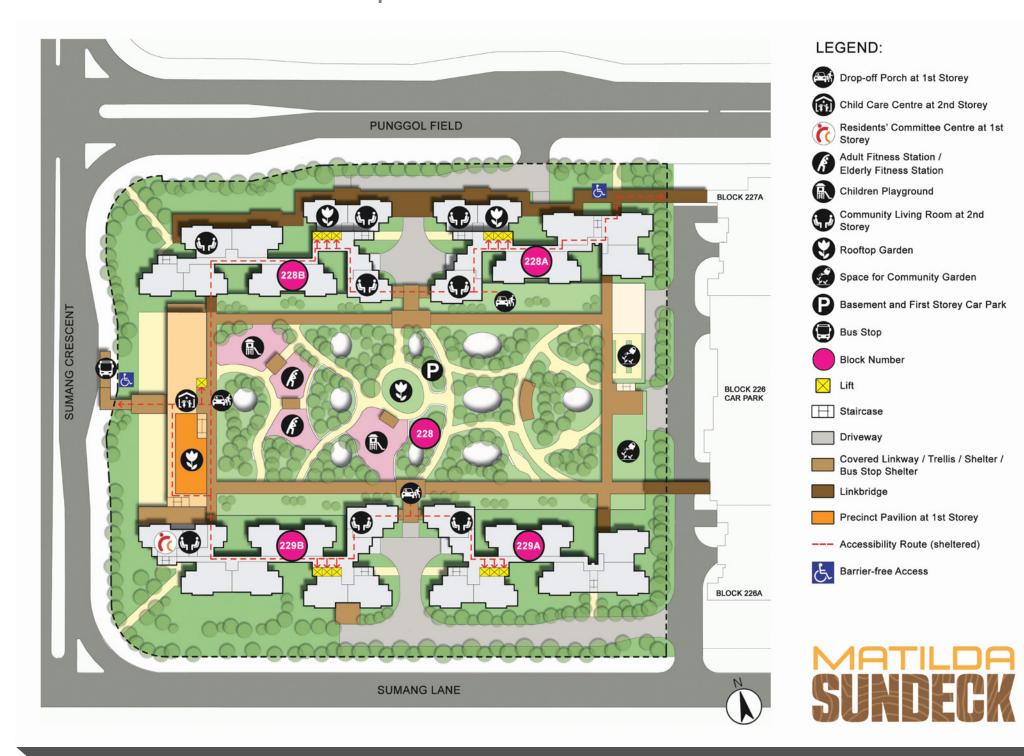

untuk aktiviti riadah mereka, manakala reka bentuk bahagian permukaan pembangunan ini diilhamkan oleh Matilda House yang bersejarah. Ciri-ciri ini memberi inspirasi kepada nama Matilda Sundeck. பொங்கோல் ஃபீல்டு, சுமாங் கிரசண்ட் மற்றும் சுமாங் லேன் ஆகியவை சூழ அமைந்துள்ள மாடில்டா சன்டெக் (Matilda Sundeck)-இல் நான்கு குடியிருப்புத் தொகுதிகள் உள்ளடங்கியுள்ளன, இவற்றில் மொத்தம் 490 4-மற்றும் 5-அறை வீடுகள் உள்ளன.

ஒரு மைய நிலப்பரப்பு த்ளம் தான் மாடில்டா . சன்டெக்கின் முக்கிய அம்சமாகும், இது குடியிருப்பாளர்கள் பொழுதுபோக்கு நடவடிக்கைகளில் . ஈடுபடுவதற்கான ஒரு இடத்தை வழங்குகிறது. இந்த மேம்பாட்டின் முகப்பானது வரலாற்றுச் சிறப்புமிக்க மாடில்டா ஹ்வுஸால் ஈர்க்கப்பட்டு வடிவமைக்கப்பட்டுள்ளது. இந்தச் சிறப்பம்சங்கள் மாடில்டா சன்டெக் என்ற பெயருக்கு உத்வேகத்தை அளிக்கின்றன.

#### Site plan for Matilda Sundeck



# **Nearby Facilities**



Residents can look forward to outdoor facilities such as the playgrounds, adult and elderly fitness stations, precinct and rest shelters as well as a Residents' Committee Centre. There will also be a Child Care Centre located within the development.

Matilda Sundeck will be served by Punggol West Community Centre. Check out the activities organised by them via <u>Facebook</u> and <u>sign up</u> as a volunteer!

Find out more about your neighbourhood <a href="http://www.hdb.gov.sg/map">http://www.hdb.gov.sg/map</a>. Explore the interesting Heartland Spots within your Town through the 360-degree virtual tours!

# Delightful Homes and Smart Solutions

(under construction)

The 4- and 5-room flats in Matilda Sundeck will come with floor finishes in the kitchen, hou