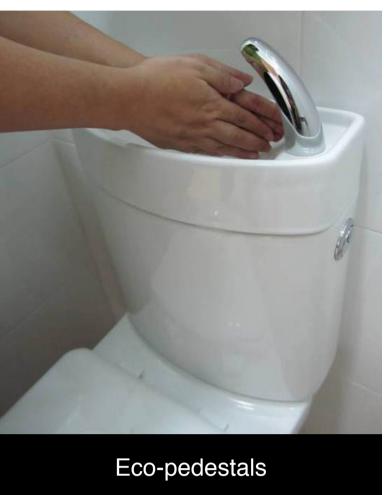

# **Eco-Friendly Living**

Matilda Sundeck is designed in line with the vision of Punggol as an Eco-Town. To encourage residents to adopt an eco-friendly lifestyle, Matilda Sundeck is designed with several eco-friendly features. These include separate chutes for recyclable wastes, eco-pedestals in bathrooms to encourage water conservation and bicycle stands to encourage cycling as an environmentally friendly form of transport. Motion sensor-controlled energy efficient lighting at staircase and regenerative lifts also help to reduce energy consumption. There are also ABC Waters design features to clean rainwater and beautify the landscape.