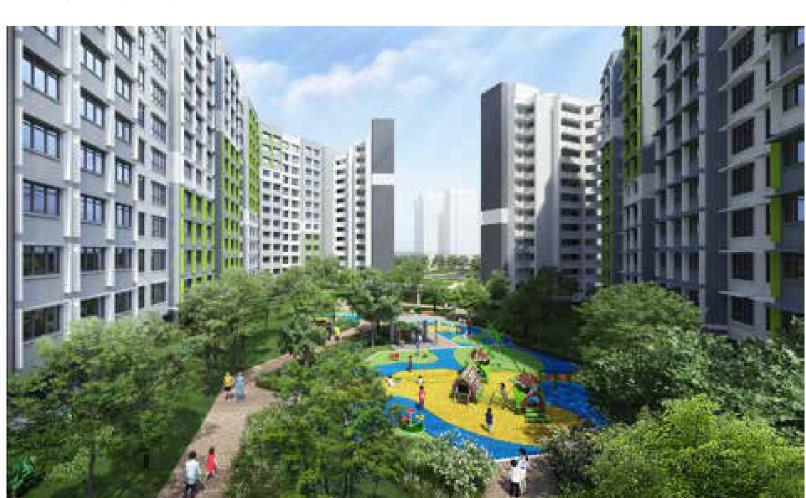

#### Lush Green Living

Melody Spring @ Yishun (Blocks 476A-C, Block 477A) is bounded by Yishun Avenue 8, Yishun Street 42 and Yishun Street 44. There are four (4) 13-storey residential blocks comprising 456 units of 3-, 4- and 5-room flats.

Inspired by the nearby Lower Seletar Reservoir and other nature spots found within the town, Melody Spring @ Yishun is designed with lush landscaping, with its name conveying these natural surrounds.

Melody Spring @ Yishun(第 476A至476C座和477A座)由义 顺8道、义顺42街和义顺44街 所环绕。这组屋项目共有456 间三房式、四房式和五房式组 屋单位,由4座高13层的大楼 组成。