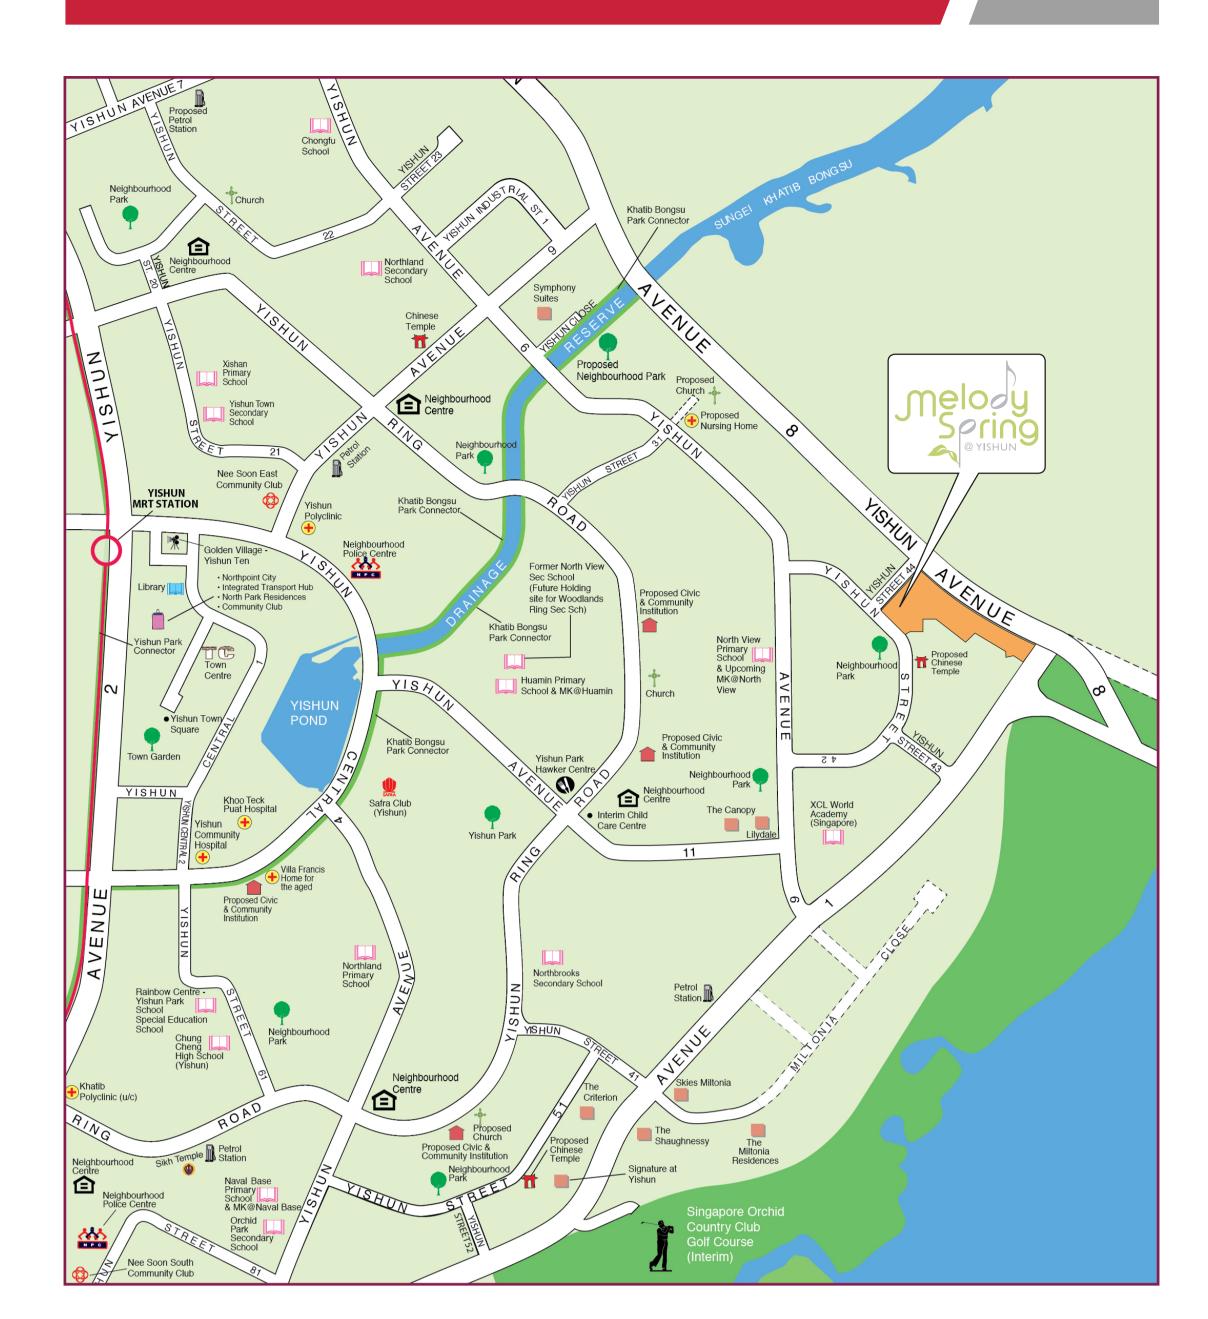

## **Nearby Facilities**

Scale 0 200 400 Metres
100 300 500

Melody Spring @ Yishun (Blocks 476A-C, Block 477A) will come with a range of facilities such as precinct pavilion, drop-off porches, rooftop garden, to meet the needs of the residents. Residents can also find outdoor recreational facilities and amenities including adult and elderly fitness stations, elderly facilities, a children's playground, a childcare centre as well as Residents' Network Centre located within the development for residents' convenience.

Melody Spring @ Yishun will be served by Nee Soon Link Community Club. Check out the activities organised by them via <u>Facebook</u>!

Find out more about your neighbourhood at <u>www.hdb.gov.sg/map</u>. Explore the interesting Heartlands Spots within your Town through the 360-degree virtual tours!