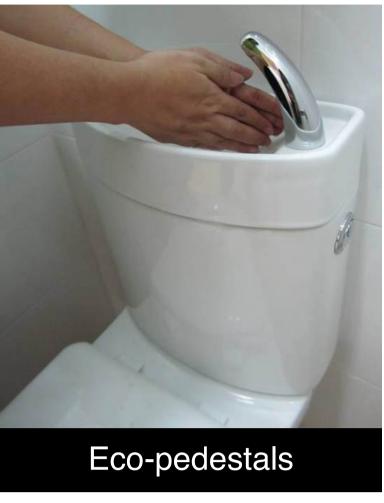

## **Eco-Friendly Living**

To encourage a "green" lifestyle, Melody Spring @ Yishun (Blocks 476A-C, Block 477A) is designed with several eco-friendly features. These include separate chutes for recyclable waste, regenerative lifts and motion sensor-controlled energy efficient lighting at staircases to reduce energy consumption; eco-pedestals in bathrooms to encourage water conservation, and bicycle stands to encourage cycling as an environmentally friendly form of transport.