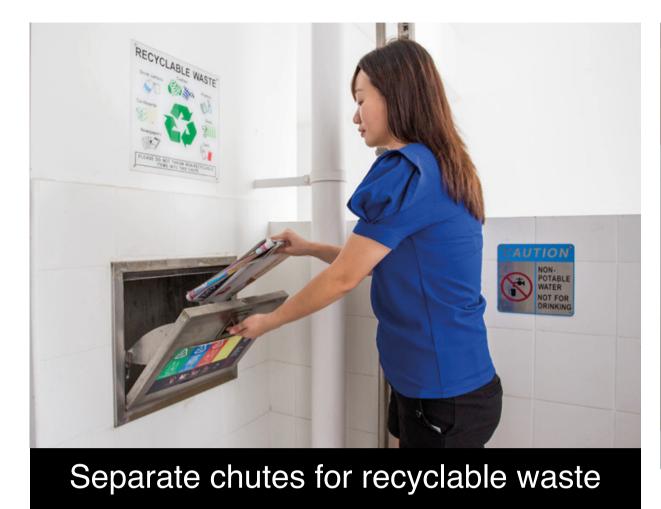

## **Eco-Friendly Living**

To encourage a "green" lifestyle, Melody Spring @ Yishun (Blocks 476A-C, Block 477A) is designed with several eco-friendly features. These include separate chutes for recyclable waste, regenerative lifts and motion sensor-controlled energy efficient lighting at staircases to reduce energy consumption; eco-pedestals in bathrooms to encourage water conservation, and bicycle stands to encourage cycling as an environmentally friendly form of transport.