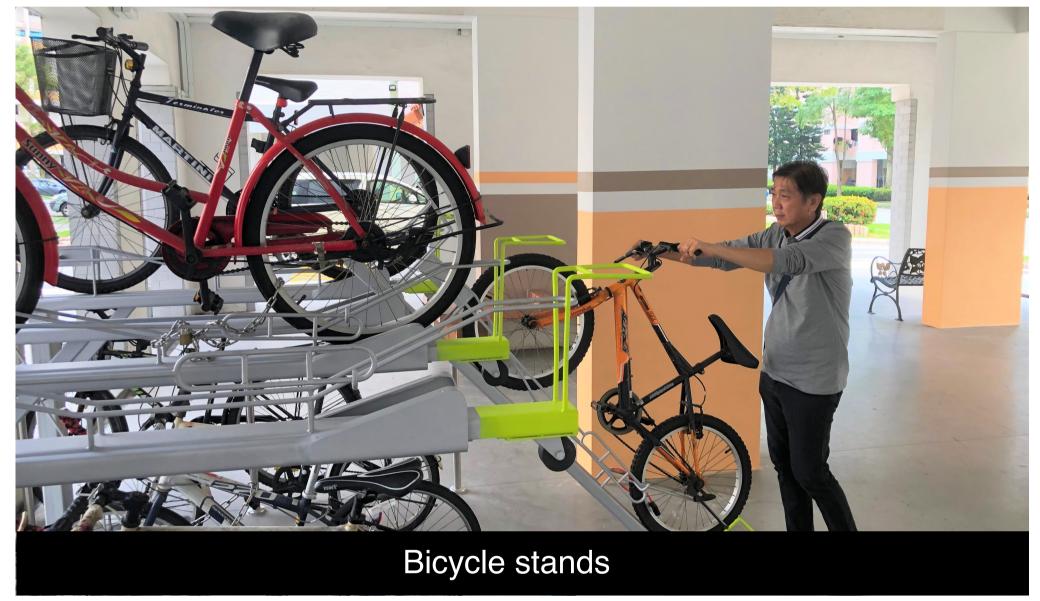

## **Eco-Friendly Living**

To encourage a "green" lifestyle, Melody Spring @ Yishun (Blocks 476A-C, Block 477A) is designed with several eco-friendly features. These include separate chutes for recyclable waste, regenerative lifts and motion sensor-controlled energy efficient lighting at staircases to reduce energy consumption; eco-pedestals in bathrooms to encourage water conservation, and bicycle stands to encourage cycling as an environmentally friendly form of transport.