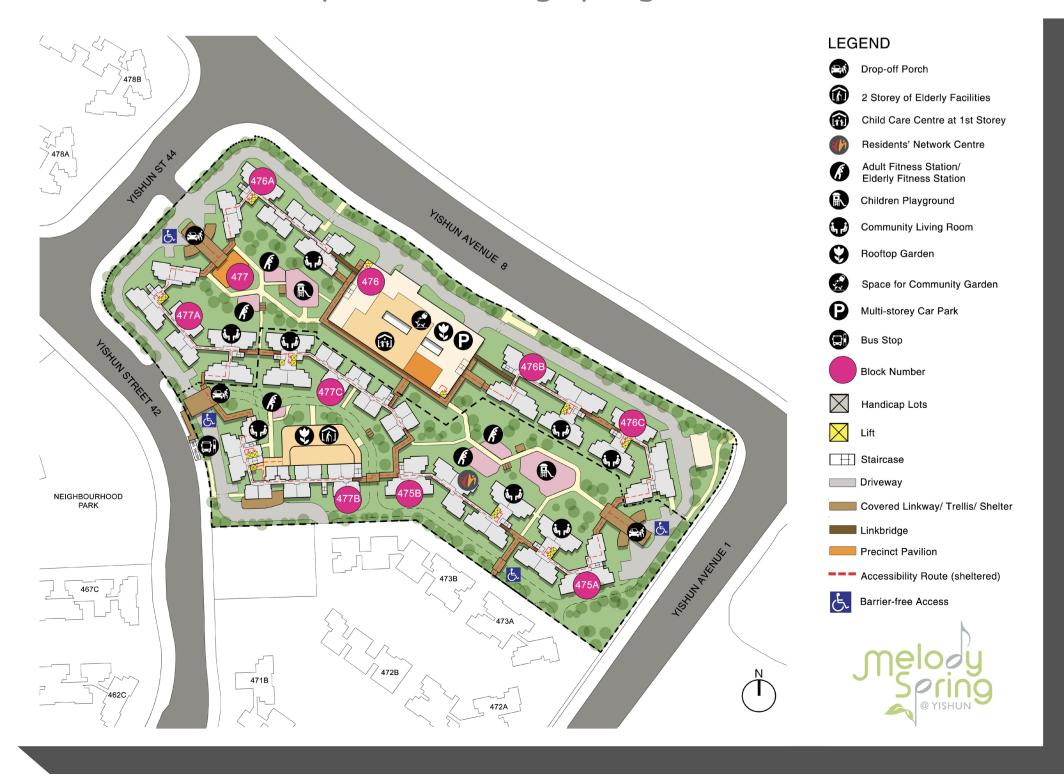

#### Site plan for Melody Spring @ Yishun

## **Nearby Facilities**

Scale 0 200 400 Metres
100 300 500

Melody Spring @ Yishun (Blocks 476A-C, Block 477A) will come with a range of facilities such as precinct pavilion, drop-off porches, rooftop garden, to meet the needs of the residents. Residents can also find outdoor recreational facilities and amenities including adult and elderly fitness stations, elderly facilities, a children's playground, a childcare centre as well as Residents' Network Centre located within the development for residents' convenience.