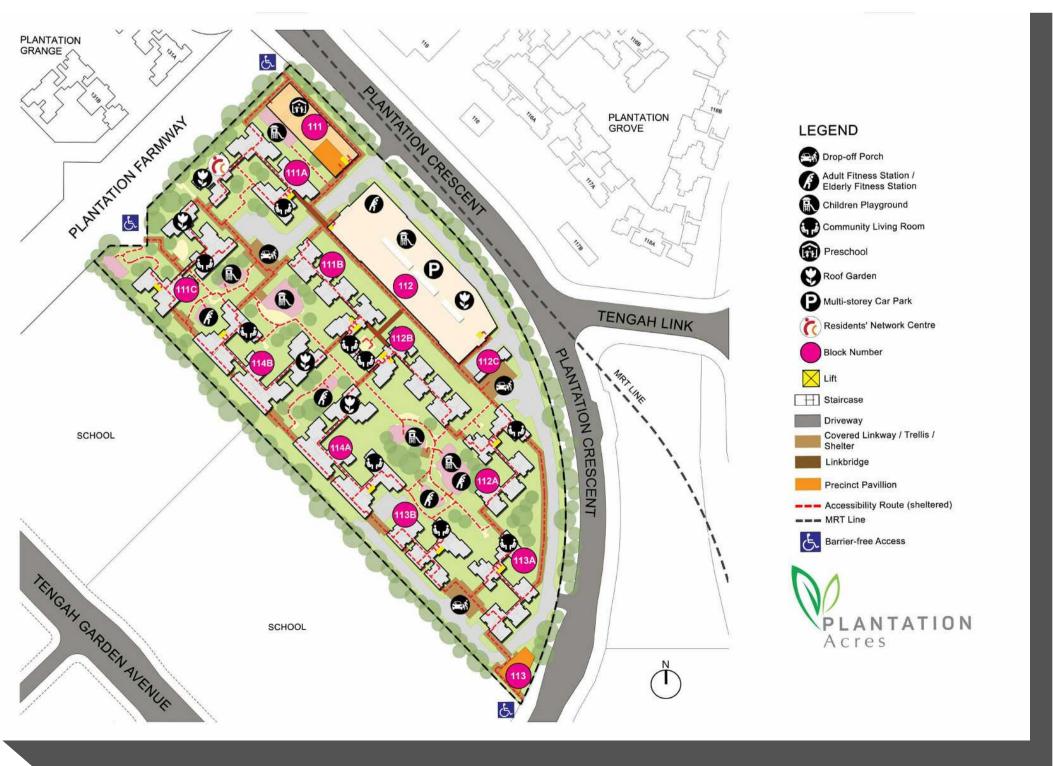

#### Site plan for Plantation Acres

# Conveniences at your Doorstep

Plantation Acres comes with a range of facilities such as precinct pavilion and drop-off porches to meet the needs of the residents. You can also find outdoor recreational facilities and amenities including adult and elderly fitness stations, children's playgrounds, a preschool as well as a Residents' Network Centre located within the development for residents' convenience.

Along the Plantation Farmway that runs through the Plantation District, there will be other key amenities such as a Community Club, Neighbourhood Centre and a shopping street where residents can patronize for your daily needs.