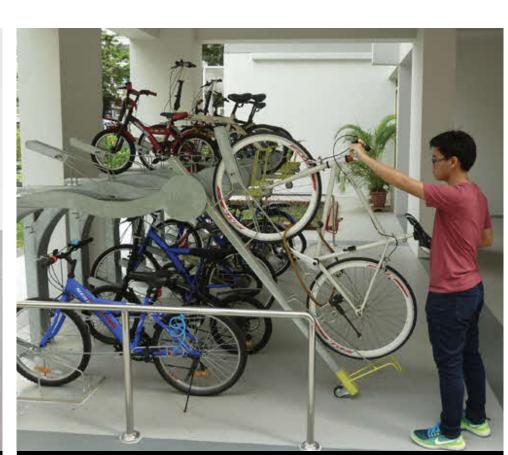

To encourage a green and sustainable lifestyle, Plantation Acres is designed with several eco-friendly features. These include separate chutes for recyclable waste; regenerative lifts and smart lighting in common areas to reduce energy consumption; bicycle stands to encourage cycling as an environmentally friendly form of transport; parking spaces to facilitate future provision of EV charging; and ABC Waters design features to clean rainwater and beautify the landscapes.

Separate chutes for recyclable waste

Bicycle stands to encourage cycling

© 2023 Housing & Development Board. All rights reserved.