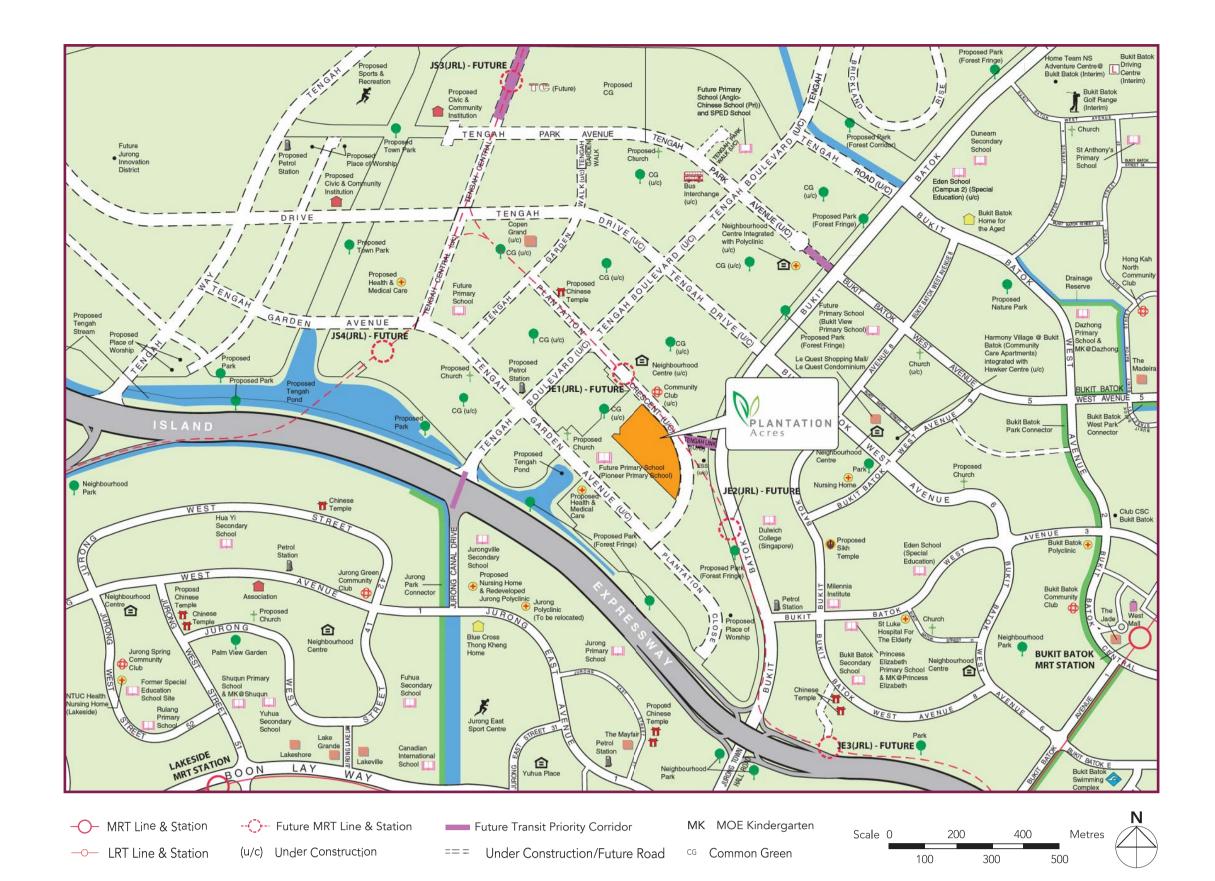

Along the Plantation Farmway that runs through the Plantation District, there will be other key amenities such as a Community Club, Neighbourhood Centre and a shopping street where residents can patronize for your daily needs.

Furthermore, the precinct is served by dedicated walking and cycling paths, for you to explore other parts of the town in a safe environment.

Check out your **Plantation Acres Travel Guide** on the convenient modes of transport you can take within and around the town.

Plantation Acres is served by Hong Kah North Community Club. Explore the activities organized by them via **Facebook**!

Meanwhile, find out more about the nearby Bukit Batok town and its interesting **Heartlands Spots** through the 360-degree virtual tours!