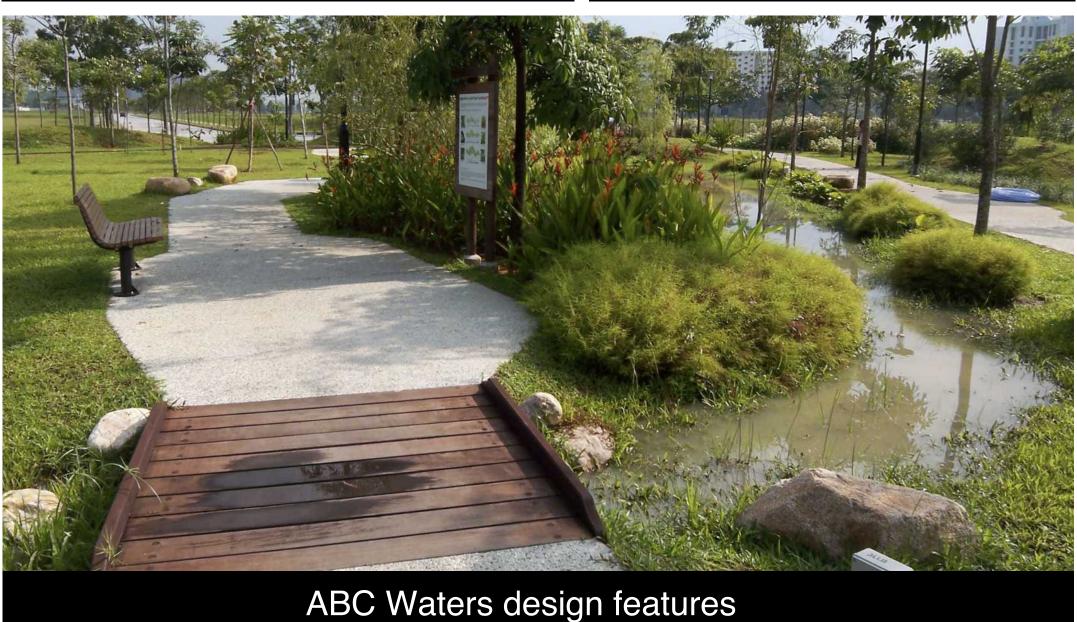

To encourage a green and sustainable lifestyle, Plantation Acres is designed with several eco-friendly features. These include separate chutes for recyclable waste; regenerative lifts and smart lighting in common areas to reduce energy consumption; bicycle stands to encourage cycling as an environmentally friendly form of transport; parking spaces to facilitate future provision of EV charging; and ABC Waters design features to clean rainwater and beautify the landscapes.