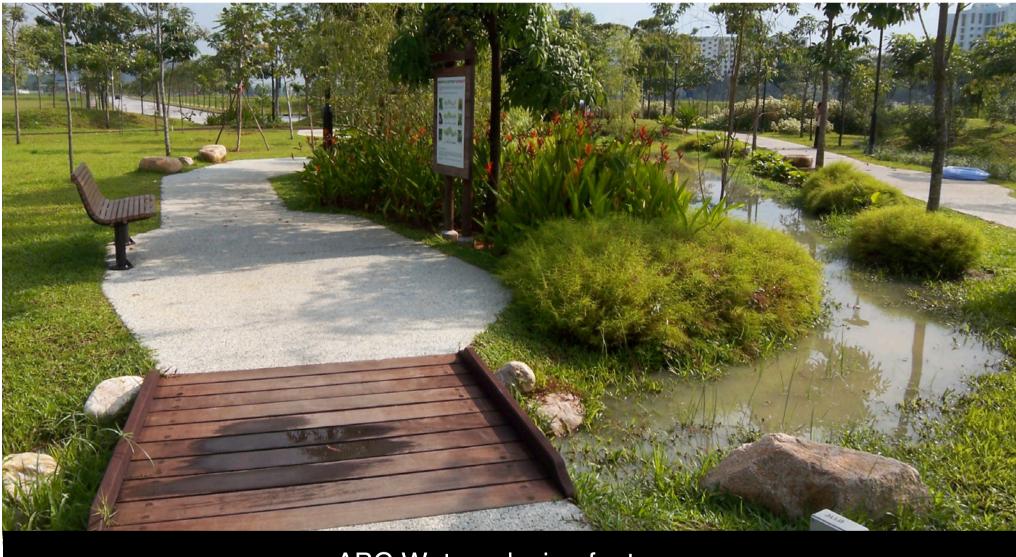

# Smart and Eco-Friendly Living

To encourage a 'green and smart' lifestyle and fulfil the vision of Punggol as an Eco-Town, Punggol Point Crown is designed with several eco-friendly features such as separate chutes for recyclable wastes; Smart Pneumatic Waste Conveyance System to optimise the resources for cleaner and fuss-free waste disposal; motion sensor-controlled energy efficient lighting at staircases; regenerative lifts to reduce energy consumption; rainwater harvesting system to store rainwater for washing of common areas; ABC Waters design features to clean rainwater and beautify the landscape; bicycle stands to encourage cycling as an environmentally friendly form of transport; and use of sustainable and recycled products in the development.

Separate chutes for recyclable waste

Bicycle stands to encourage cycling

ABC Waters design features

© 2023 Housing & Development Board. All rights reserved.