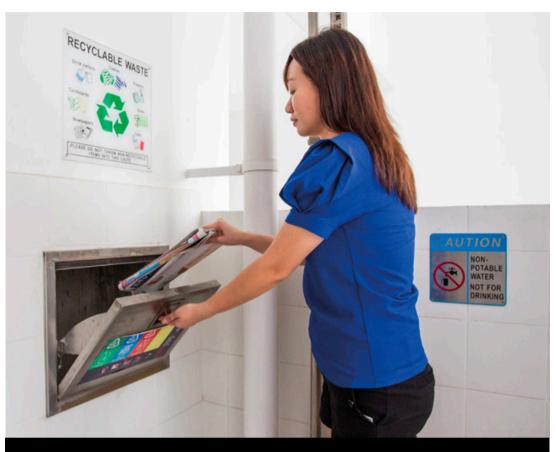

# Smart and Eco-Friendly Living

To encourage a 'green and smart' lifestyle and fulfil the vision of Punggol as an Eco-Town, Punggol Point Crown is designed with several eco-friendly features such as separate chutes for recyclable wastes; Smart Pneumatic Waste Conveyance System to optimise the resources for cleaner and fuss-free waste disposal; motion sensor-controlled energy efficient lighting at staircases; regenerative lifts to reduce energy consumption; rainwater harvesting system to store rainwater for washing of common areas; ABC Waters design features to clean rainwater and beautify the landscape; bicycle stands to encourage cycling as an environmentally friendly form of transport; and use of sustainable and recycled products in the development.

Separate chutes for recyclable waste

Bicycle stands to encourage cycling

ABC Waters design features

© 2023 Housing & Development Board. All rights reserved.