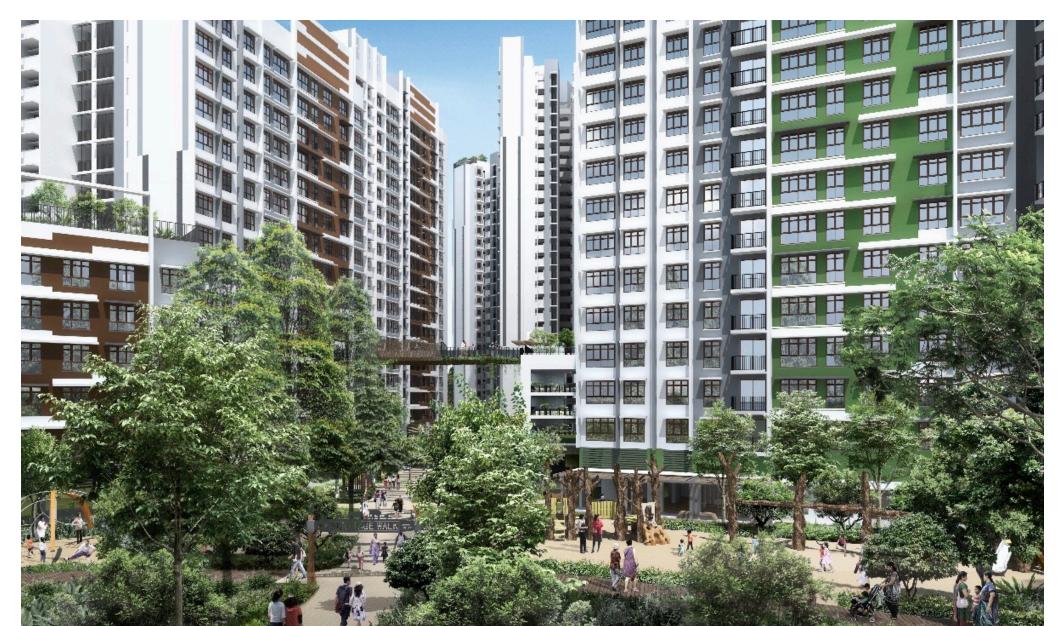

#### Contemporary Homes. Vibrant Lifestyles

Bounded by New Punggol Road, Northshore Drive, and Punggol Heritage Trail, Punggol Point Crown comprises nine (9) residential blocks ranging from 6 to 26 storeys with a total of 1,545 units of 2-room Flexi, 3-, 4-, and 5-room flats.

### **Modern Homes**

Punggol Point Crown offers 2-room Flexi, 3-, 4-, and 5-room flats.

The 2-room Flexi flats come in two sizes (36 sqm and 45 sqm) and are available either on a 99-year lease or short-lease. These flats come with: