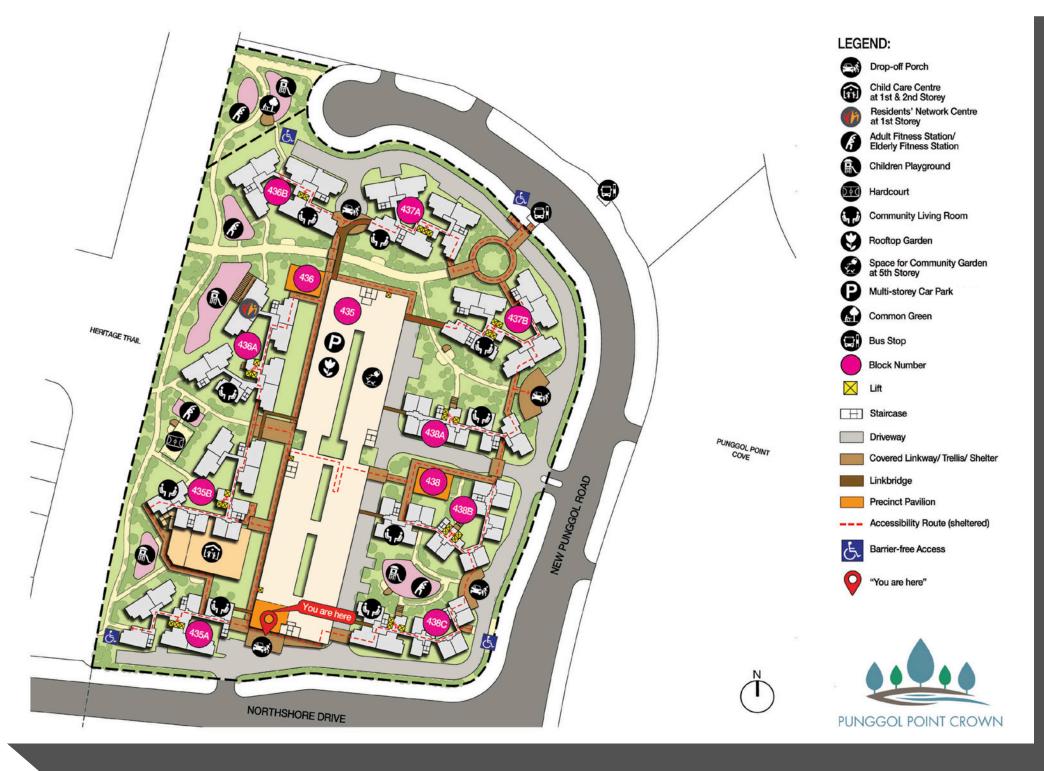

kediaman antara 6 hingga 26 tingkat dengan jumlah 1,545 unit flat Flexi 2 bilik, 3-, 4-, dan 5 -bilik.

Nama Punggol Point Crown diilhamkan oleh mahkota pokok yang sedia ada di sepanjang Jejak Warisan Punggol bersebelahan, serta landskap Pembangunan itu sendiri. நியூ பொங்கோல் ரோடு, நார்த் ஷோர் டிரைவ், மற்றும் பொங்கோல் மரபுடைமைப் பாதை ஆகியவை சூழ அமைந்துள்ளது பொங்கோல் பாய்ண்ட் கிரவன் (Punggol Point Crown). இந்த மேம்பாட்டில் 6 முதல் 26 மாடிகள் கொண்ட 9 புளோக்குகள் உள்ளன. இவற்றில் 2 அறை ஃப்ளெக்சி, 3-, 4-, மற்றும் 5 அறை வீடுகளென மொத்தம் 1,545 வீடுகள் உள்ளன.

அருகிலுள்ள பொங்கோல் மரபுடைமைப் பாதையின் கிரீடம் போன்ற மரங்களின் அமைப்பினாலும், மேம்பாட்டின் நிலத்தோற்றத்தாலும் பொங்கோல் பாய்ண்ட் கிரவுன் (Punggol Point Crown) என்று இதற்குப் பெயர் சூட்டப்பட்டுள்ளது.

#### Site plan for Punggol Point Crown



## Conveniences at your Doorstep



-O- MRT Line & Station -O- LRT Line & Station ===== Under Construction/Future Road (u/c) Under Construction of Common Green -O- MRT Line & Station (under construction) MK MOE Kindergal

Residents can take the trains from Punggol Point LRT station to get to Punggol MRT/LRT station and bus interchange at the Punggol Town Centre. Punggol Point Crown is also located close to the future Punggol Coast MRT station. Major arterial roads such as Tampines Expressway (TPE) are also a short drive from the development. Please refer to the Land Transport Authority's **Your Punggol Point Crown Travel Guide** to find out more about the transport connections in your development.

Within Punggol Point Crown, there will be a preschool and a Residents' Network Centre. Res