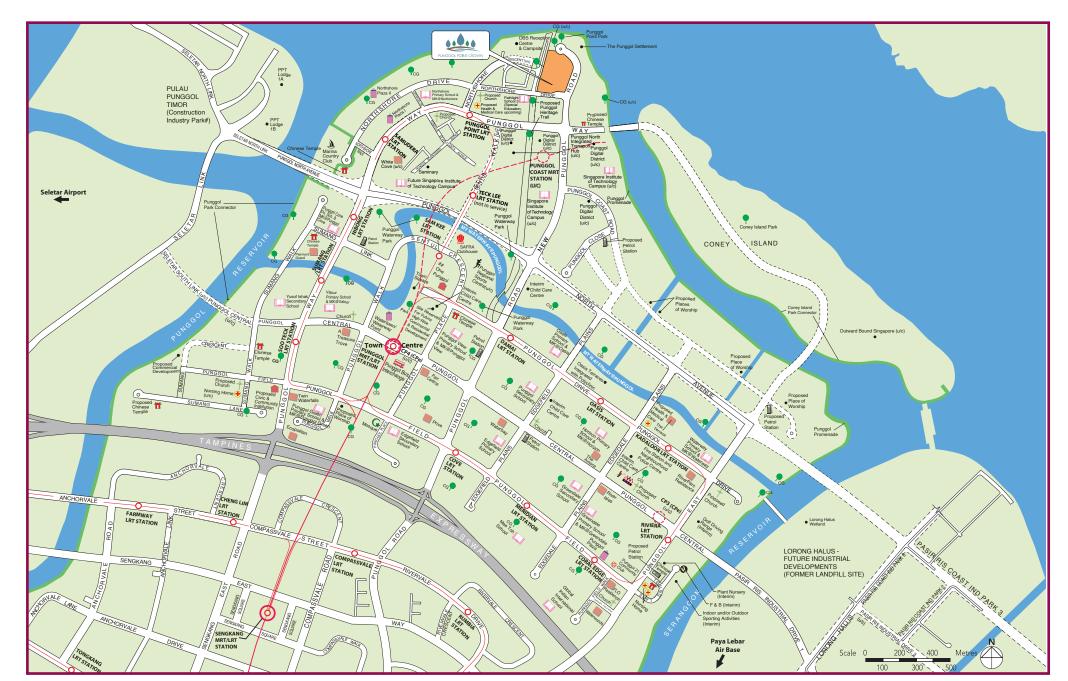

## Conveniences at your Doorstep

-O- MRT Line & Station -O- LRT Line & Station ===== Under Construction/Future Road (u/c) Under Construction of Common Green -O- MRT Line & Station (under construction) MK MOE Kindergal

Residents can take the trains from Punggol Point LRT station to get to Punggol MRT/LRT station and bus interchange at the Punggol Town Centre. Punggol Point Crown is also located close to the future Punggol Coast MRT station. Major arterial roads such as Tampines Expressway (TPE) are also a short drive from the development. Please refer to the Land Transport Authority's **Your Punggol Point Crown Travel Guide** to find out more about the transport connections in your development.

Within Punggol Point Crown, there will be a preschool and a Residents' Network Centre. Residents can look forward to outdoor recreational facilities such as playgrounds and fitness stations, as well as common green.

Residents from Punggol Point Crown will be served by One Punggol Community Club. Follow them via Facebook (**One Punggol CC**) to find out more on the activities available!

Find out more about your neighbourhood and explore the interesting **Heartland Spots** within your Town through the 360-degree virtual tours!