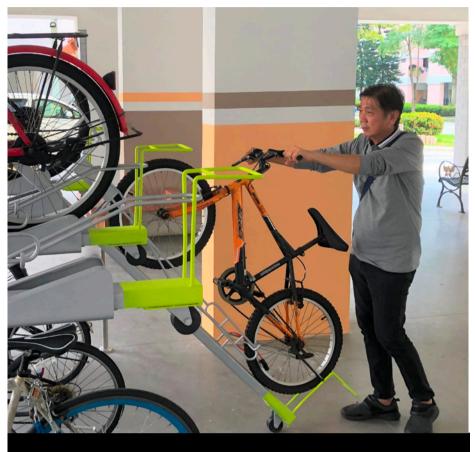

# Smart and Eco-Friendly Living

To encourage a 'green and smart' lifestyle and fulfil the vision of Punggol as an Eco-Town, Punggol Point Crown is designed with several eco-friendly features such as separate chutes for recyclable wastes; Smart Pneumatic Waste Conveyance System to optimise the resources for cleaner and fuss-free waste disposal; motion sensor-controlled energy efficient lighting at staircases; regenerative lifts to reduce energy consumption; rainwater harvesting system to store rainwater for washing of common areas; ABC Waters design features to clean rainwater and beautify the landscape; bicycle stands to encourage cycling as an environmentally friendly form of transport; and use of sustainable and recycled products in the development.

Separate chutes for recyclable waste

Bicycle stands to encourage cycling

ABC Waters design features

© 2023 Housing & Development Board. All rights reserved.