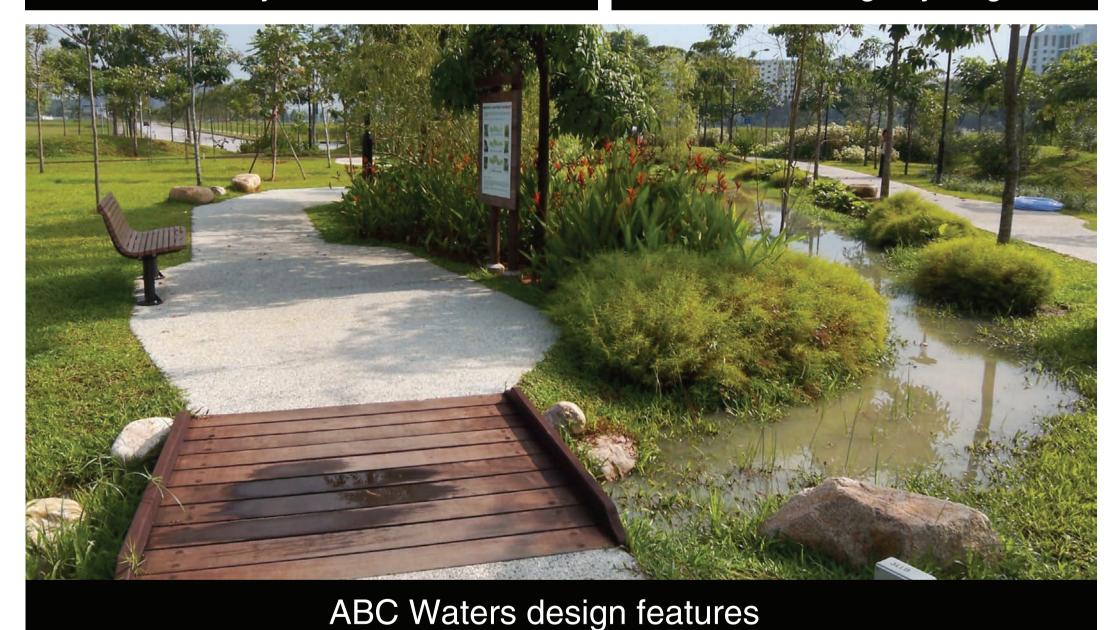

To encourage a green and sustainable lifestyle, Plantation Grange is designed with several eco-friendly features. These include separate chutes for recyclable waste; regenerative lifts and smart lighting in common areas to reduce energy consumption; bicycle stands to encourage cycling as an environmentally friendly form of transport; parking spaces to facilitate future provision of EV charging; and ABC Waters design features to clean rainwater and beautify the landscapes.