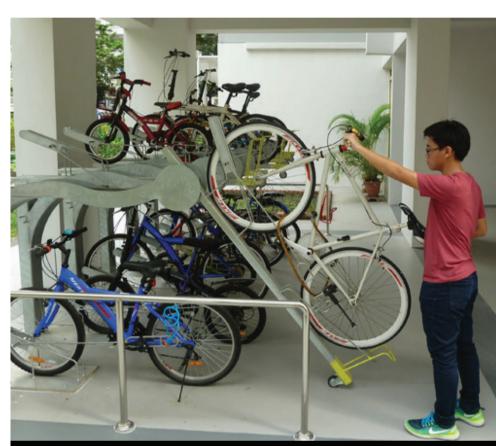

To encourage a green and sustainable lifestyle, Plantation Grange is designed with several eco-friendly features. These include separate chutes for recyclable waste; regenerative lifts and smart lighting in common areas to reduce energy consumption; bicycle stands to encourage cycling as an environmentally friendly form of transport; parking spaces to facilitate future provision of EV charging; and ABC Waters design features to clean rainwater and beautify the landscapes.

Separate chutes for recyclable waste

Bicycle stands to encourage cycling

© 2023 Housing & Development Board. All rights reserved.