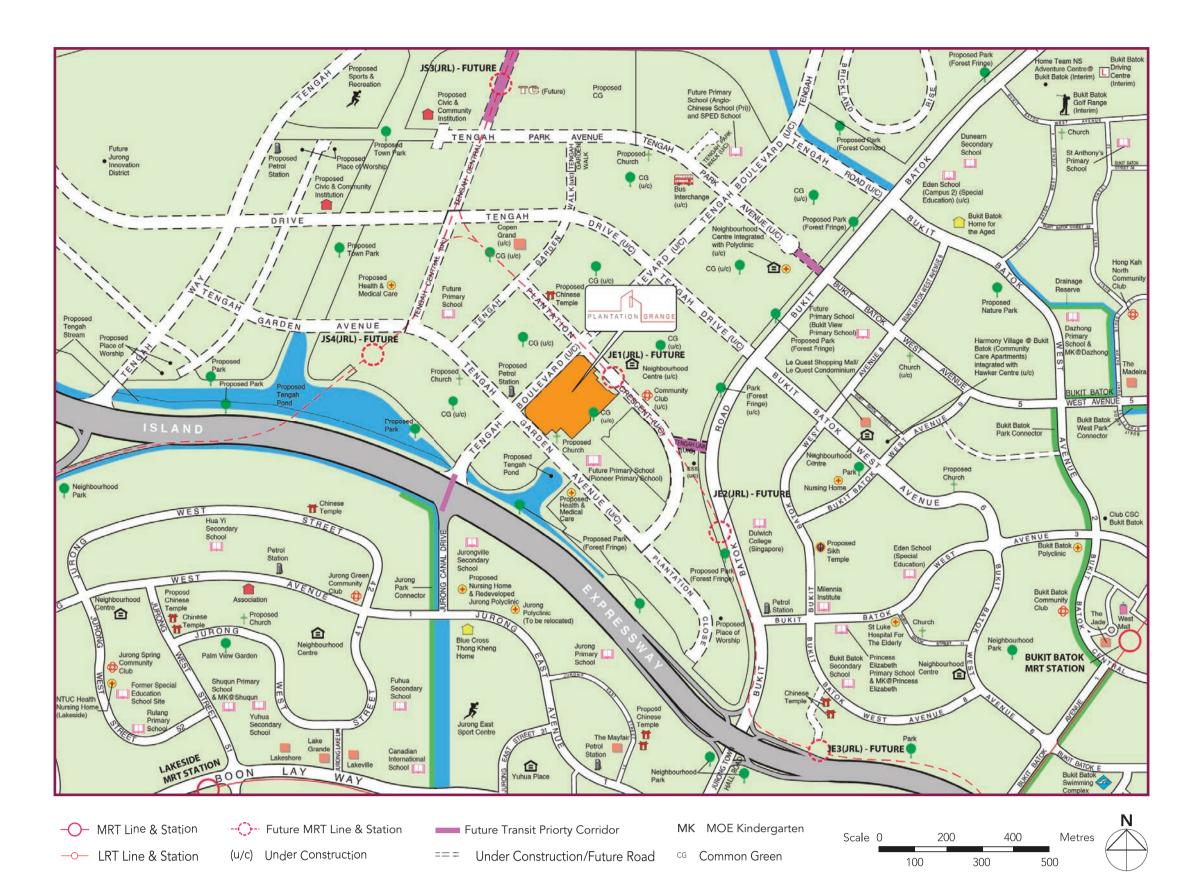

Along the Plantation Farmway that runs through the Plantation District, there will be other key amenities such as a Community Club, Neighbourhood Centre and a shopping street where residents can patronize for their daily needs.

Furthermore, the precinct is served by dedicated walking and cycling paths, for you to explore other parts of the town in a safe environment.

Check out **Your Plantation Grange Travel Guide** on the convenient modes of transport you can take within and around the town.

Plantation Grange is served by Hong Kah North Community Club. Explore the activities organized by them via **Facebook**!

Meanwhile, find out more about the nearby Bukit Batok town and its interesting **Heartland Spots** through the 360-degree virtual tours!