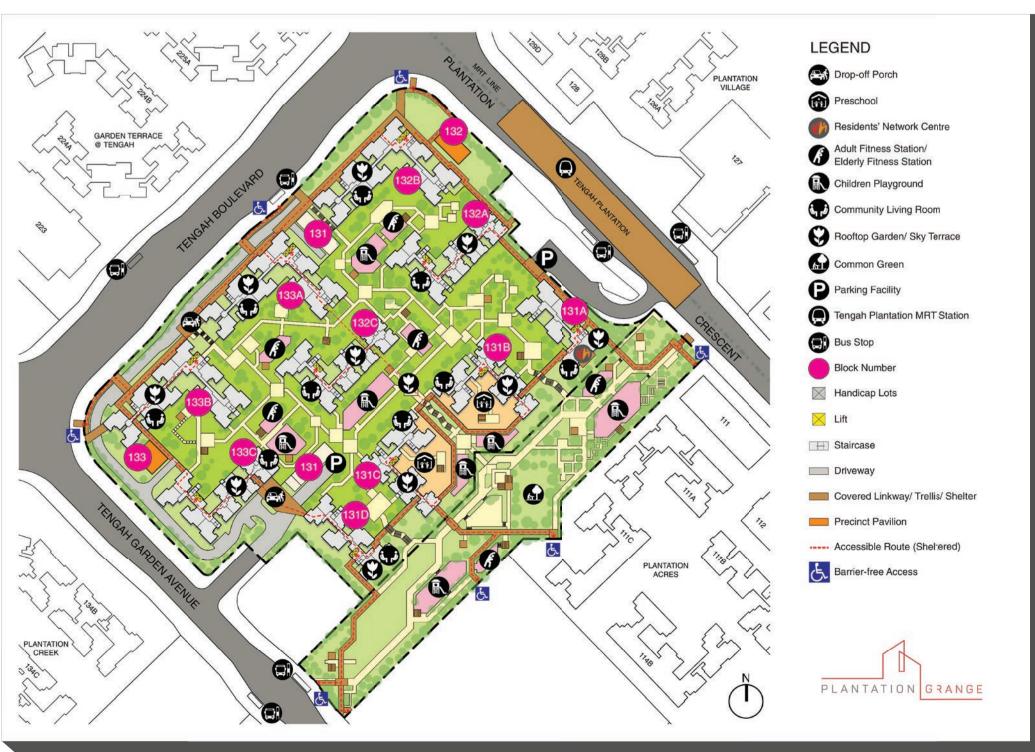

t, Tengah Boulevard and மற்றும்h Garden Avenue ஆ்கியவை சூழ அமைந்துள்ளது. இதில் 7 முதல் 15 மாடிகள் வரையிலான 10 குடியிருப்புத் தொகுதிகள் உள்ளன், அவற்றில் 2-அறை ஃப்ளெக்ஸி, 3-എന്റെ, 4-എന്റെ, 5-എന്റെ மற்றும் மேன்று தலைமுறை வீடுகள் ஆகியவற்றை உள்ளடக்கிய 1,140 குடியிருப்புகள் உள்ளன. பசுமை வெளிகளில் அடுக்கடுக்காக அமைந்திருக்கும் இயற்கையான வாழ்விடமாக வடிவமைக்கப்பட்டுள்ள இந்த Plantation Grange-இன் முகப்பானது அடுக்கடுக்கான வயல்வெளி பாணியைக் கொண்ட வடிவத்தை சித்தரிக்கிறது. உங்கள் வீட்டு வாசலில் அழகாக வடிவமைக்கப்பட்ட தளம், கூரைத் தோட்டங்கள் மற்றும் வானம் பார்ந்த மேல்தளங்கள் மற்றும் அருகிலுள்ள பொதுவான பசுமை வெளிகள் ஆகியவற்றுடன், நீங்கள் அண்டை வீட்டாருடன் கலந்து பேசுவதற்கும் அரட்டையடிப்பதற்கும் ஒரு இளைப்பாறுகின்ற ம்ற்றும் வரவேற்கத்தக்க சூழலை இந்த மேம்பாடு வழ்ங்குகிறது.

## Site plan for Plantation Grange



## Conveniences at your Doorstep



Plantation Grange comes with a range of outdoor recreational facilities including adult and elderly fitness stations, and plantation-themed children's playgrounds; and amenities including a preschool, as well as a Residents' Network Centre, to meet the needs of residents.

Along the Plantation Farmway that runs through the Plantation District, there will be other key amenities such as a Community Club, Neighbourhood Centre and a shopping street where residents can patronize for their daily needs.

Furthermore, the precinct is served by dedicated walking and cycling paths, for you to explore other parts of the town in a safe environment.

Check out **Your Plantation Grange Travel Guide** on the convenient modes of transport you can take within and aroun