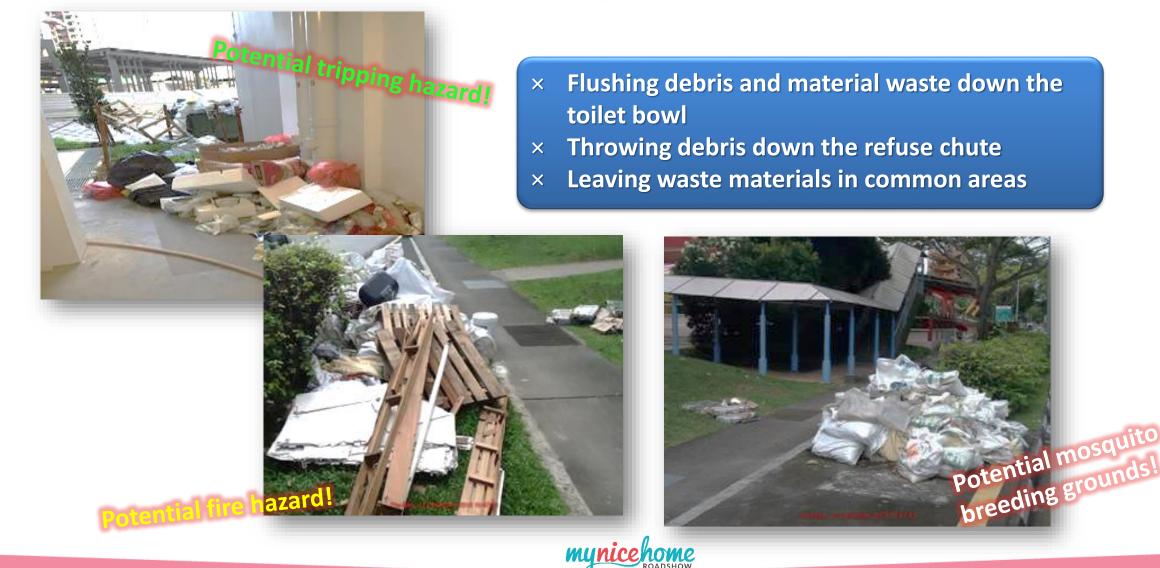

Remind your contractors to:

- Use the lifts properly
- Dispose of waste material at appropriate locations
- Keep all works to permitted timings
- Inform neighbours in advance of renovations
- Display notice of renovation outside the flat