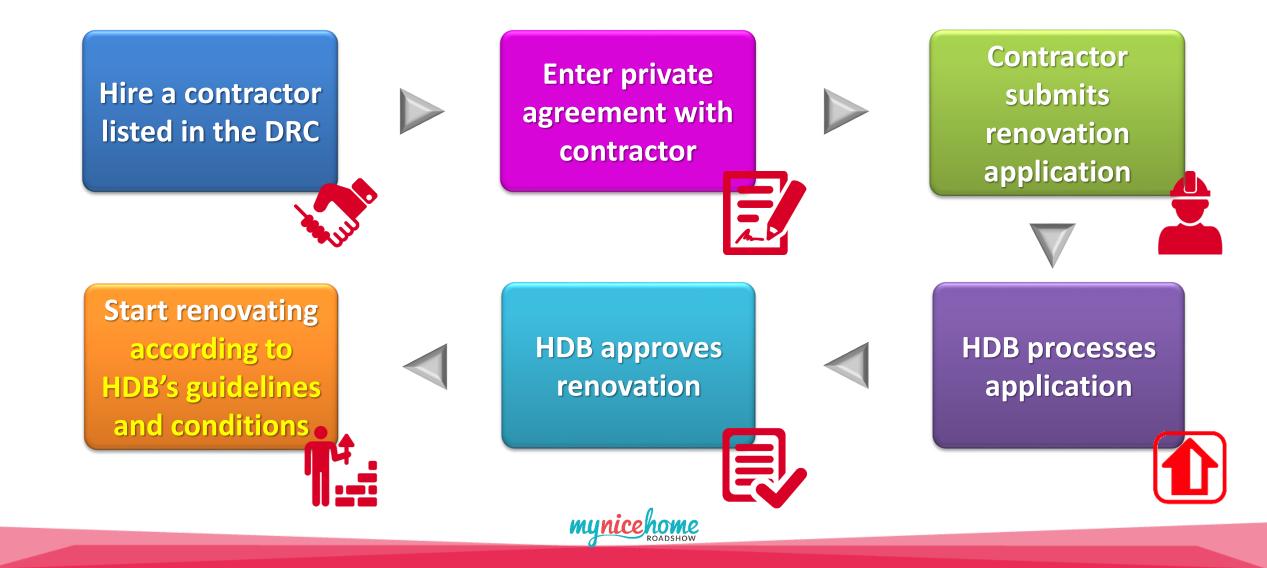

### Contractor listed in the Directory of Renovation Contractors

- Trained to protect structure of building
- Updated on guidelines
- Knows what works can be done

### **Unlisted contractor**

- **Ontrained**
- Ooes not know guidelines
- Unsure of what works can be done

Certified demolition workers

BCA-Approved Windows Contractors

Licensed Electrical Worker

BCA-Trained Air Conditioner Installer