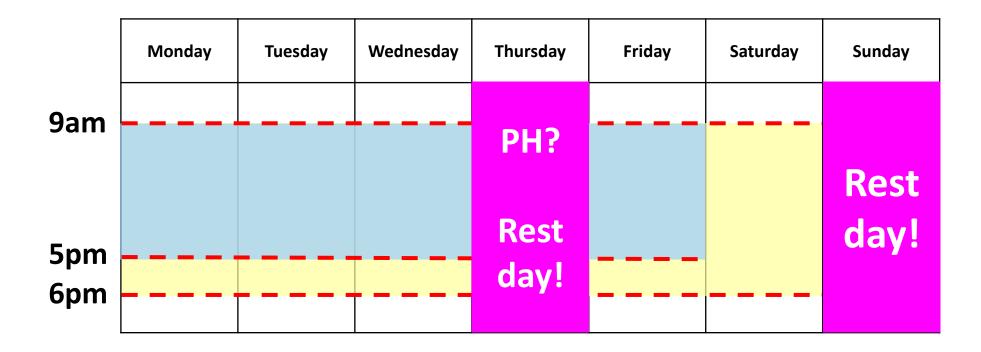

 × Inserting foreign objects into the door
× Blocking lift door with items
× Hogging the lifts

• Keep to the permitted duration and timings

• Keep to the permitted duration and timings

• Keep to the allowable days

• Keep to the allowable days

Major Public Holidays: New Year's Day, Lunar New Year, Hari Raya Puasa, Deepavali and Christmas

Remind your contractors to keep to the permitted renovation timing

Remind your contractors to notify the neighbours in advance