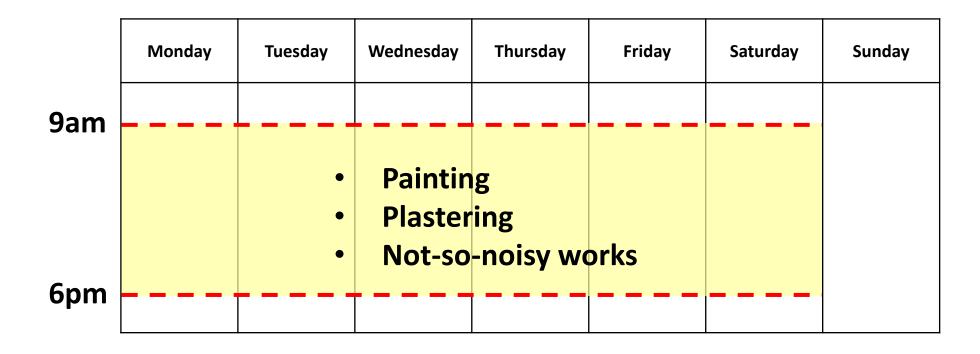

• Keep to the allowable days

Major Public Holidays: New Year's Day, Lunar New Year, Hari Raya Puasa, Deepavali and Christmas

Remind your contractors to keep to the permitted renovation timing

Remind your contractors to notify the neighbours in advance