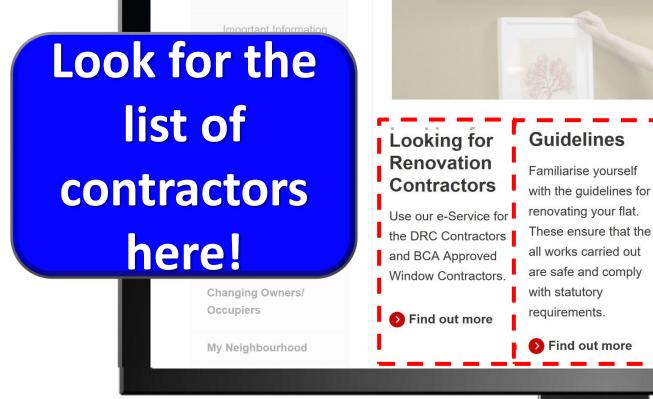

### Contractor listed in the Directory of Renovation Contractors

- Trained to protect structure of building
- Updated on guidelines
- Knows what works can be done

### **Unlisted contractor**

- **Ontrained**
- Ooes not know guidelines
- Unsure of what works can be done

Certified demolition workers

BCA-Approved Windows Contractors

Licensed Electrical Worker

BCA-Trained Air Conditioner Installer

Find out more

Contractors

Guidelines