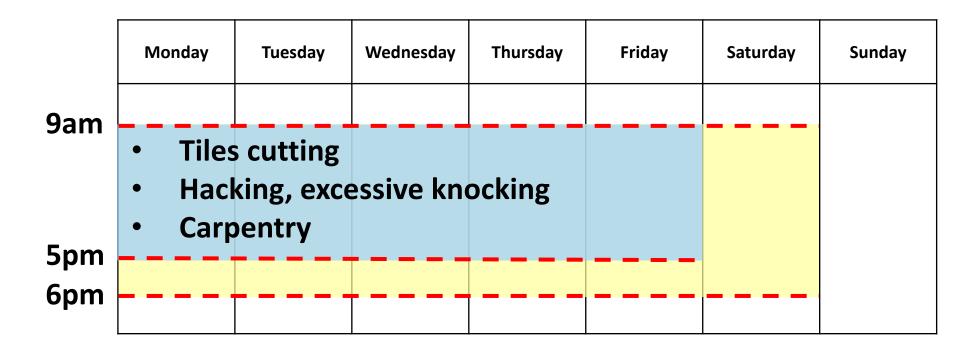

 × Inserting foreign objects into the door
× Blocking lift door with items
× Hogging the lifts

• Keep to the permitted duration and timings

• Keep to the permitted duration and timings

• Keep to the allowable days

• Keep to the allowable days

Major Public Holidays: New Year's Day, Lunar New Year, Hari Raya Puasa, Deepavali and Christmas

Remind your contractors to keep to the permitted renovation timing

Remind your contractors to notify the neighbours in advance