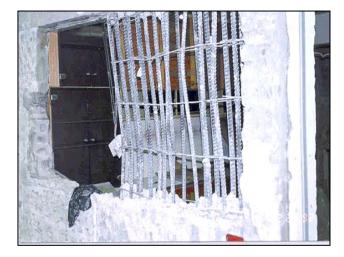

### **Unauthorised hacking of walls**

Results in loss of structural support

Raising floor level by more than 50mm (inclusive of floor tiles) with screed

Causes floor structure to be overloaded