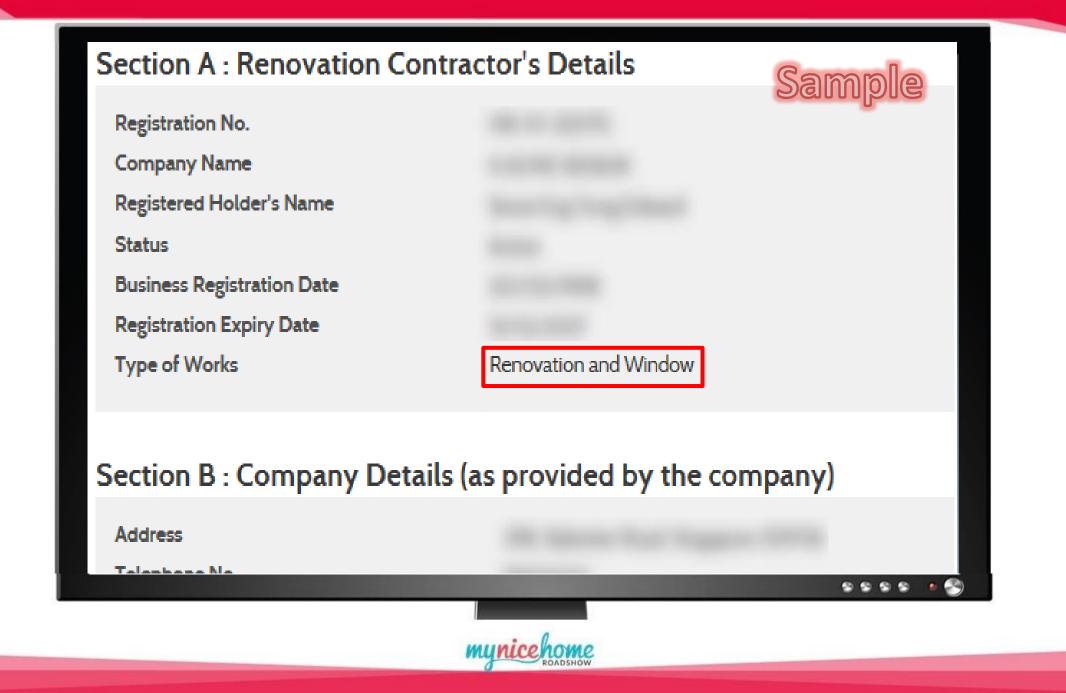

## Section A : Renovation Contractor's Details Sar **Registration No.** Company Name Registered Holder's Name Status Business Registration Date Registration Expiry Date Renovation only Type of Works Section B : Company Details (as provided by the company) Address Telephone No. Fax No. Email ....