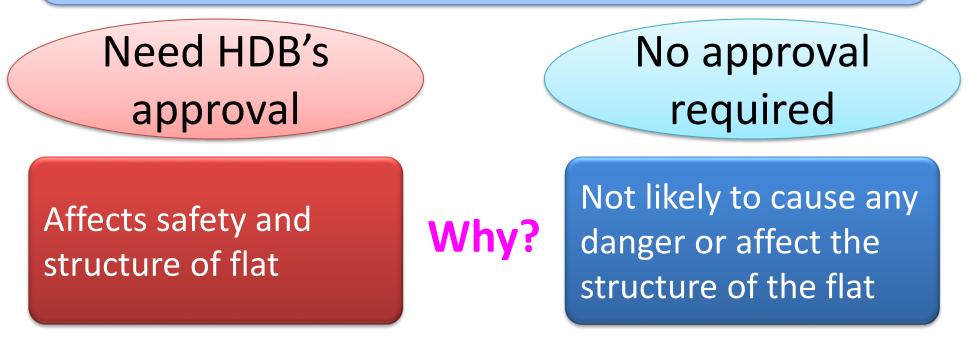

### **Unauthorised hacking of walls**

Results in loss of structural support

Raising floor level by more than 50mm (inclusive of floor tiles) with screed

Causes floor structure to be overloaded