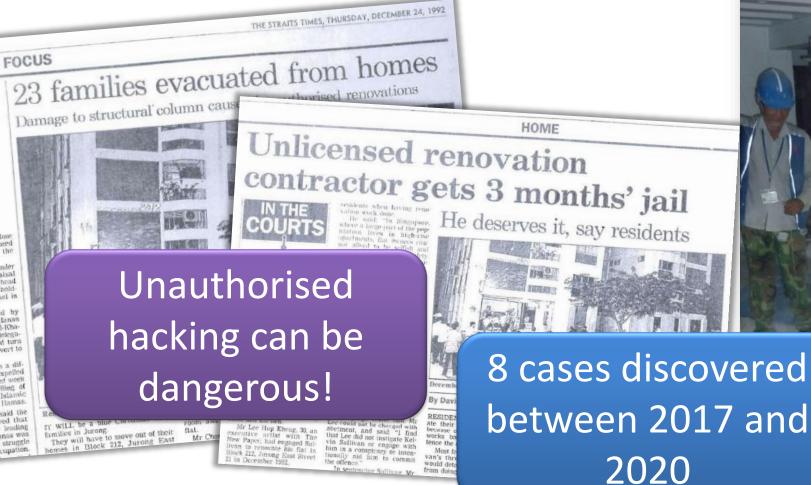

#### Around 190 HDB flats breached renovation guidelines in past 3 years' inspections

Online Article ST Online Michelle Ng Published Date: 6 Jun 2021

There were over 60 cases of both major and minor infringements in the 10-year period from 2005 to 2014.st PHOTO: GAVIN FOO

SINGAPORE - Around 190 home owners and contractors of Housing Board flats were found to have carried out unauthorised renovation works infringing on the HDB's guidelines in the past three years.

More than 38,000 flats were inspected by the HDB from 2018 to 2020. Of these, less than 0.5 per cent of flats were found to be in breach of the middle less.

Unauthorised works had to be reinstated

Cost of repairs and reinstatement borne by flat owners and/ or renovation contractors

Flat owners and contractors were prosecuted in court

mynice home

- Hire only contractors listed in the Directory of Renovation Contractors
- Read and understand HDB's guidelines and conditions stated in the permit