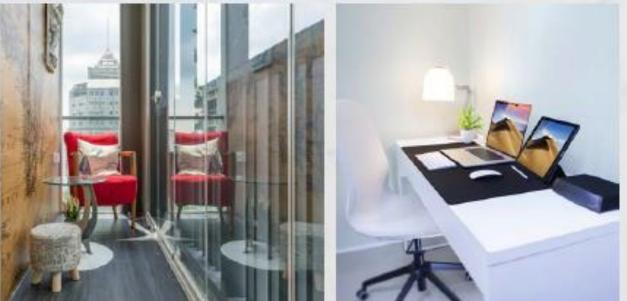

### Maximising available space

Do you have an extra space at home where you can convert into an home office? Here are some ideas that you can do:

√ Create a small home office in the living area

√ Set up a small area in your large walk-in wardrobe space as your home office

√ Create a table space beside the storage compartment so you can reach out to your documents easier

## **Just a Table**

No luxury of space? Not a problem.

What you truly need is a space that is cosy, comfortable, that will allows you to have endless inspiration flowing in.

Before buying the furniture, ensure you check on the following:

- Confirm the area where you would like to fit your furniture in
- 2. Measure the area and the furniture to ensure accurate fitting
- Get a comfortable chair as you will be seated long hours