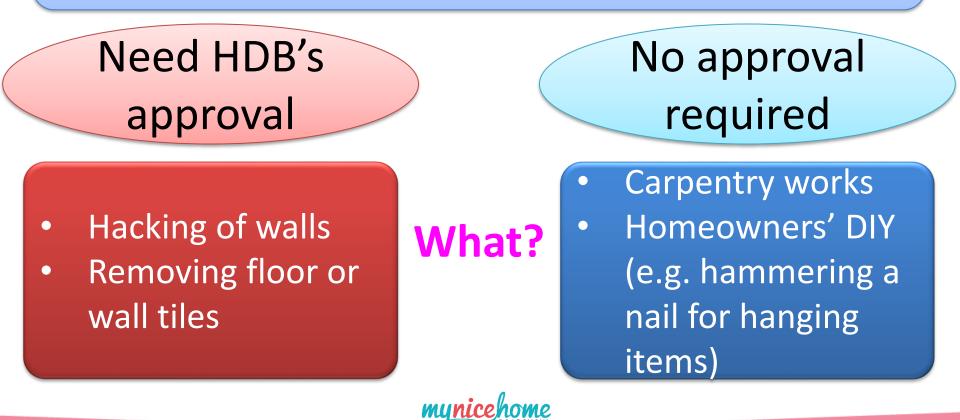

# Check for list of works that require HDB's approval on: www.hdb.gov.sg/homerenovation