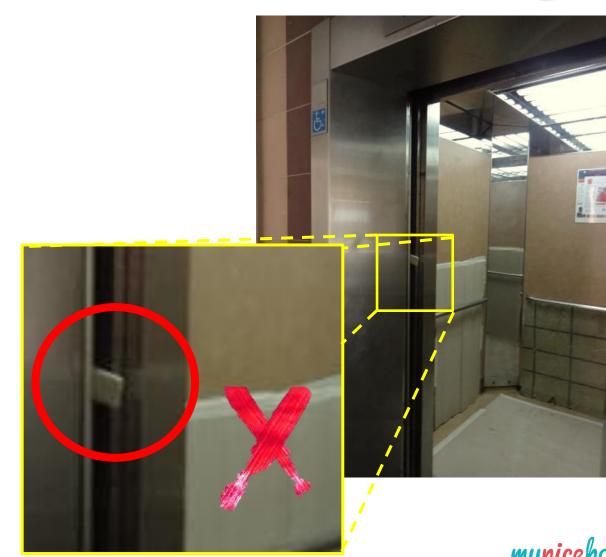

 × Inserting foreign objects into the door
× Blocking lift door with items
× Hogging the lifts

• Keep to the permitted duration and timings

• Keep to the permitted duration and timings

• Keep to the allowable days