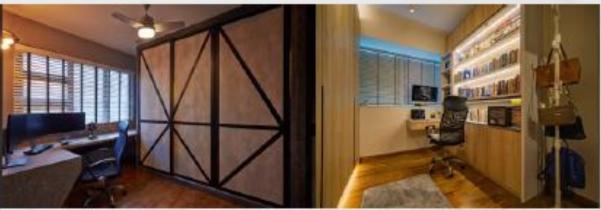

### Maximising available space

Do you have an extra space at home where you can convert into an home office? Here are some ideas that you can do:

√ Create a small home office in the living area

√ Set up a small area in your large walk-in wardrobe space as your home office

√ Create a table space beside the storage compartment so you can reach out to your documents easier