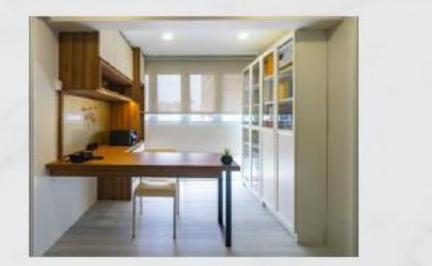

### Maximising available space

Do you have an extra space at home where you can convert into an home office? Here are some ideas that you can do:

√ Create a small home office in the living area

√ Set up a small area in your large walk-in wardrobe space as your home office

√ Create a table space beside the storage compartment so you can reach out to your documents easier