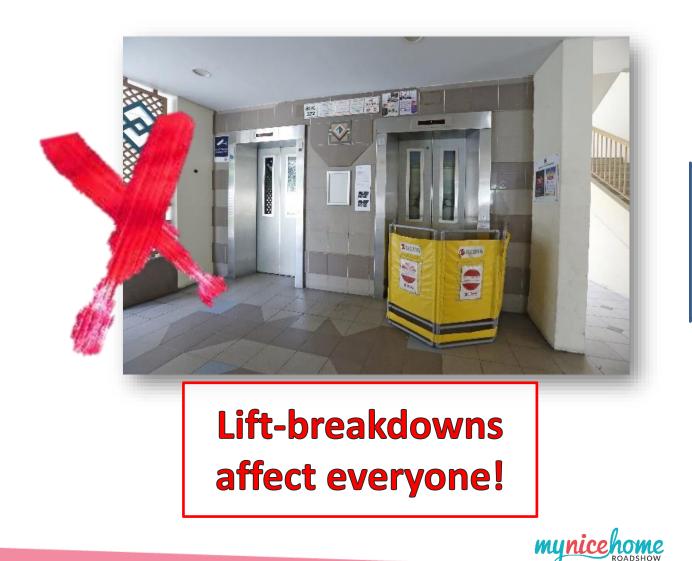

 × Inserting foreign objects into the door
× Blocking lift door with items
× Hogging the lifts

• Keep to the permitted duration and timings

• Keep to the permitted duration and timings

• Keep to the allowable days