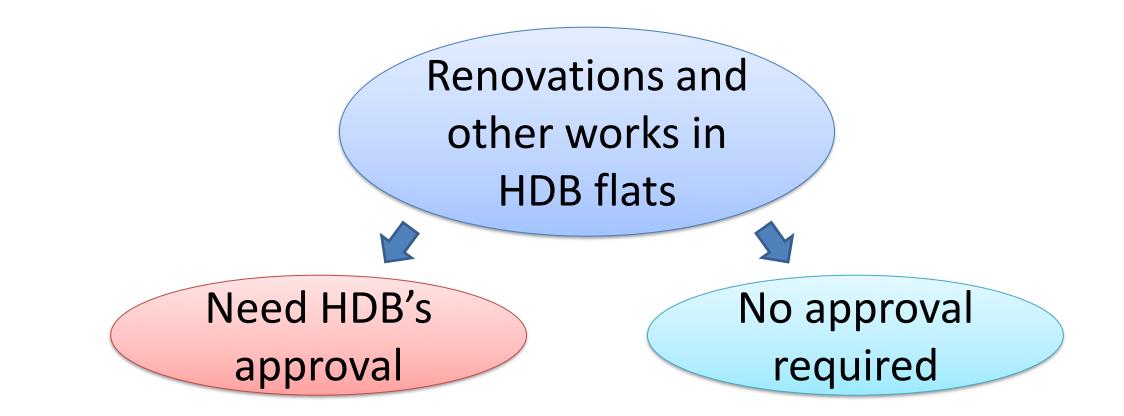

# Check for list of works that require HDB's approval on: www.hdb.gov.sg/homerenovation