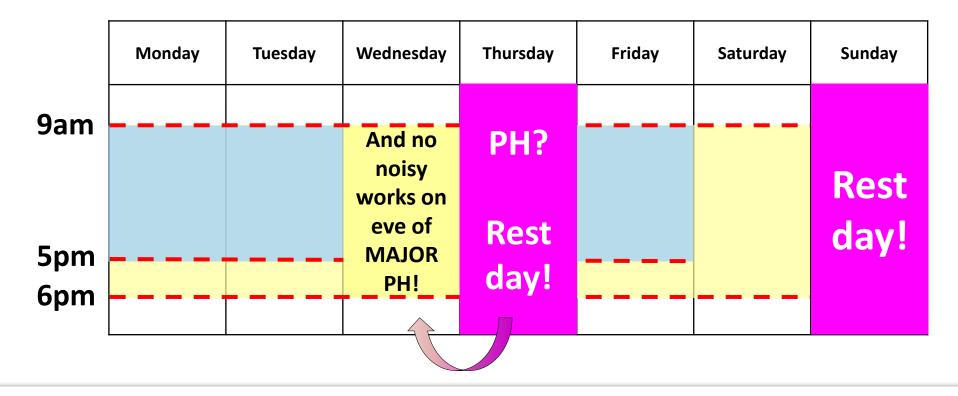

 × Inserting foreign objects into the door
× Blocking lift door with items
× Hogging the lifts

• Keep to the permitted duration and timings

• Keep to the permitted duration and timings

• Keep to the allowable days

• Keep to the allowable days

Major Public Holidays: New Year's Day, Lunar New Year, Hari Raya Puasa, Deepavali and Christmas

Remind your contractors to keep to the permitted renovation timing

Remind your contractors to notify the neighbours in advance