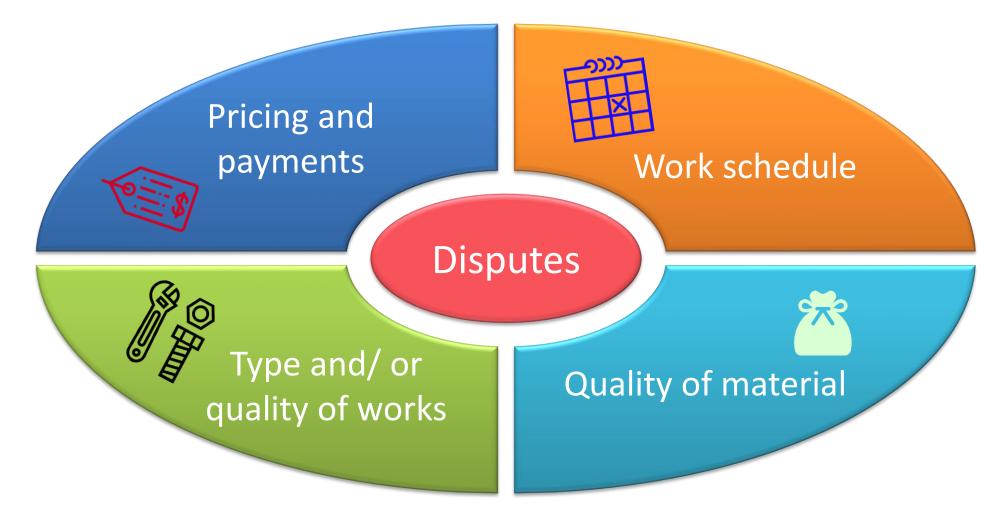

ny) |  |  |
|---------------------------------------|---------------------------------|--|--|
| Address                               |                                 |  |  |
| Telephone No.                         |                                 |  |  |
| Fax No.                               |                                 |  |  |
| Email                                 |                                 |  |  |
| Section C : BCA Approved V<br>Name(s) | Window Installers               |  |  |
|                                       |                                 |  |  |
|                                       |                                 |  |  |
|                                       | mynicehome                      |  |  |

# **Disagreements with renovation contractor?**





# **Disagreements with renovation contractor?**





# Keeping my home in shape



# Keeping my home in shape







# Keeping my home in shape







# **Useful links**

Important information on renovations www.hdb.gov.sg/homerenovation





Directory of renovation contractors www.hdb.gov.sg/renocontractors

DIY home maintenance tips www.hdb.gov.sg/homecareguide





## Minor repair contractors

www.hdb.gov.sg/minorrepairs





# **Useful links**

• Watch videos explaining HDB's renovation guidelines here!







# My Home, I Care!

Get the right renovation contractor

Get the renovations done according to HDB's guidelines

Upkeep your home regularly

8





# **Special segment by RCMA**





新加坡装修同业商联会 SINGAPORE RENOVATION CONTRACTORS AND MATERIAL SUPPLIERS ASSOCIATION

**RCMA PRESEN