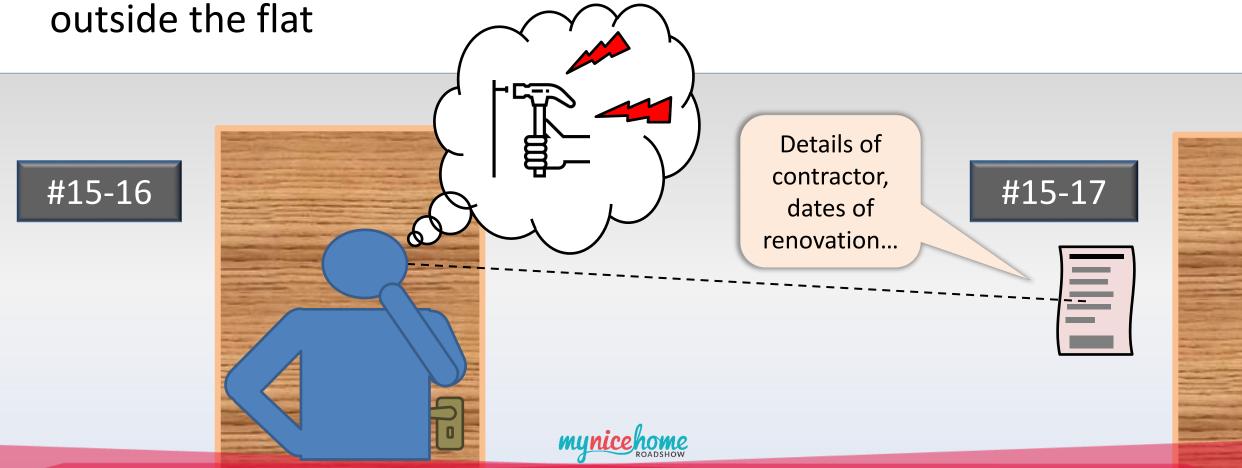

# Remind your contractors to display a notice of renovation

Remind your contractors to:

- Use the lifts properly
- Dispose of waste material at appropriate locations
- Keep all works to permitted timings
- Inform neighbours in advance of renovations
- Display notice of renovation outside the flat