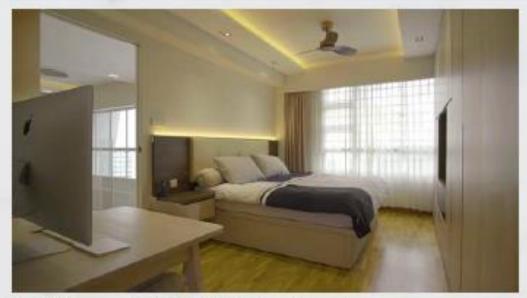

### Maximising available space

Do you have an extra space at home where you can convert into an home office? Here are some ideas that you can do:

√ Create a small home office in the living area

√ Set up a small area in your large walk-in wardrobe space as your home office

√ Create a table space beside the storage compartment so you can reach out to your documents easier