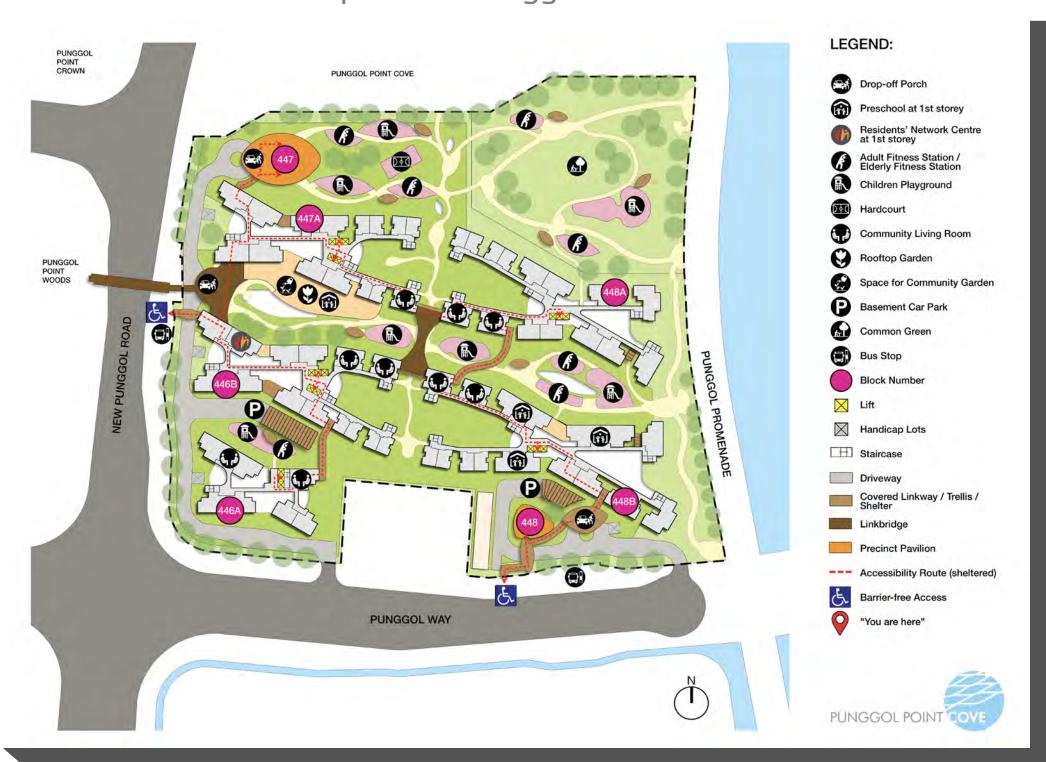

#### Site plan for Punggol Point Cove

### Living by the waters

Located within the Punggol Point District of Punggol Eco-Town, Punggol Point Cove comprises five (5) residential blocks (namely Blocks 446A-B, 447A, 448A-B), ranging from 8 to 23 storeys with a total of 1,178 units of 2-room Flexi, 3-, 4-, and 5-room and 3Gen flats.

Within Punggol Point Cove, there is a preschool and a Residents' Network Centre. Residents can look forward to outdoor recreational facilities such as playgrounds, adult and elderly fitness stations, as well as common green.