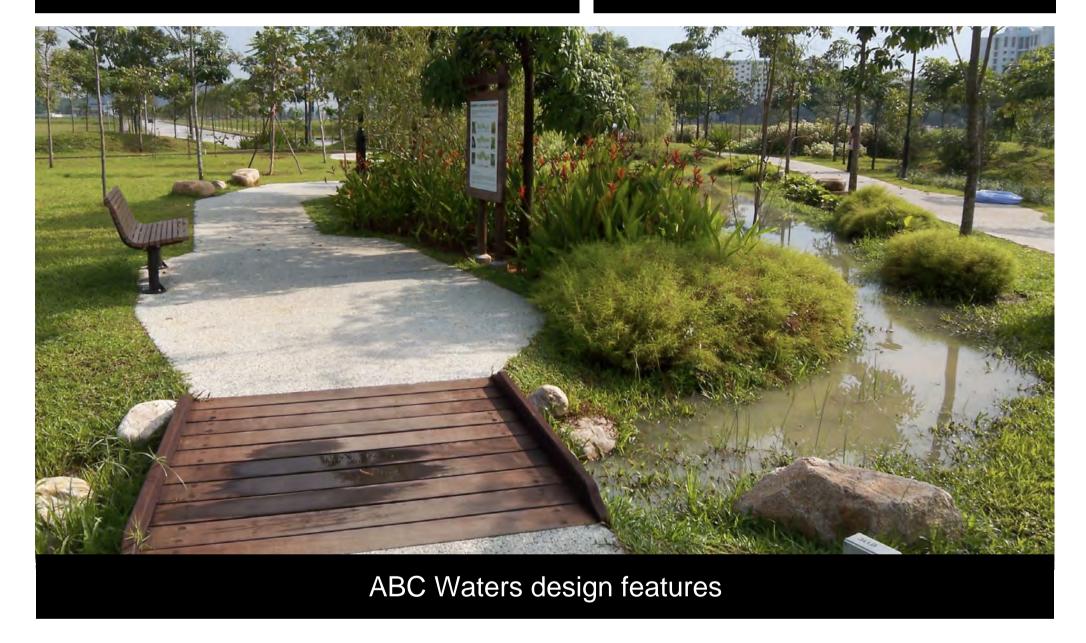

## **Eco-Friendly Living**

To encourage a 'green and smart' lifestyle and fulfil the vision of Punggol as an Eco-Town, Punggol Point Cove is designed with several eco-friendly features such as separate chutes for recyclable wastes; Smart Pneumatic Waste Conveyance System to optimize the deployment of resources for cleaner and fuss-free waste disposal; motion sensor-controlled energy efficient lighting at staircases; regenerative lifts to reduce energy consumption; rainwater harvesting system to store rainwater for washing of common areas; ABC Waters design features to clean rainwater and beautify the landscape; bicycle stands to encourage cycling as an environmentally friendly form of transport; and use of sustainable and recycled products in the development.