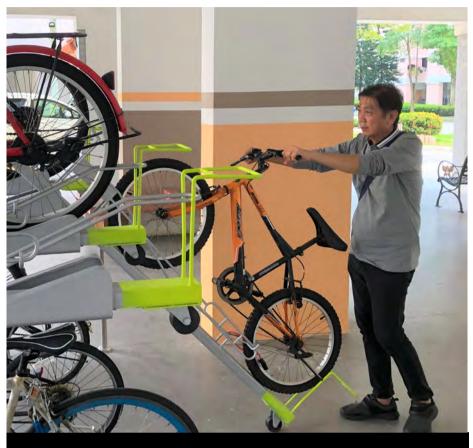

## **Eco-Friendly Living**

To encourage a 'green and smart' lifestyle and fulfil the vision of Punggol as an Eco-Town, Punggol Point Cove is designed with several eco-friendly features such as separate chutes for recyclable wastes; Smart Pneumatic Waste Conveyance System to optimize the deployment of resources for cleaner and fuss-free waste disposal; motion sensor-controlled energy efficient lighting at staircases; regenerative lifts to reduce energy consumption; rainwater harvesting system to store rainwater for washing of common areas; ABC Waters design features to clean rainwater and beautify the landscape; bicycle stands to encourage cycling as an environmentally friendly form of transport; and use of sustainable and recycled products in the development.

Separate chutes for recyclable waste

Bicycle stands to encourage cycling

© 2023 Housing & Development Board. All rights reserved.