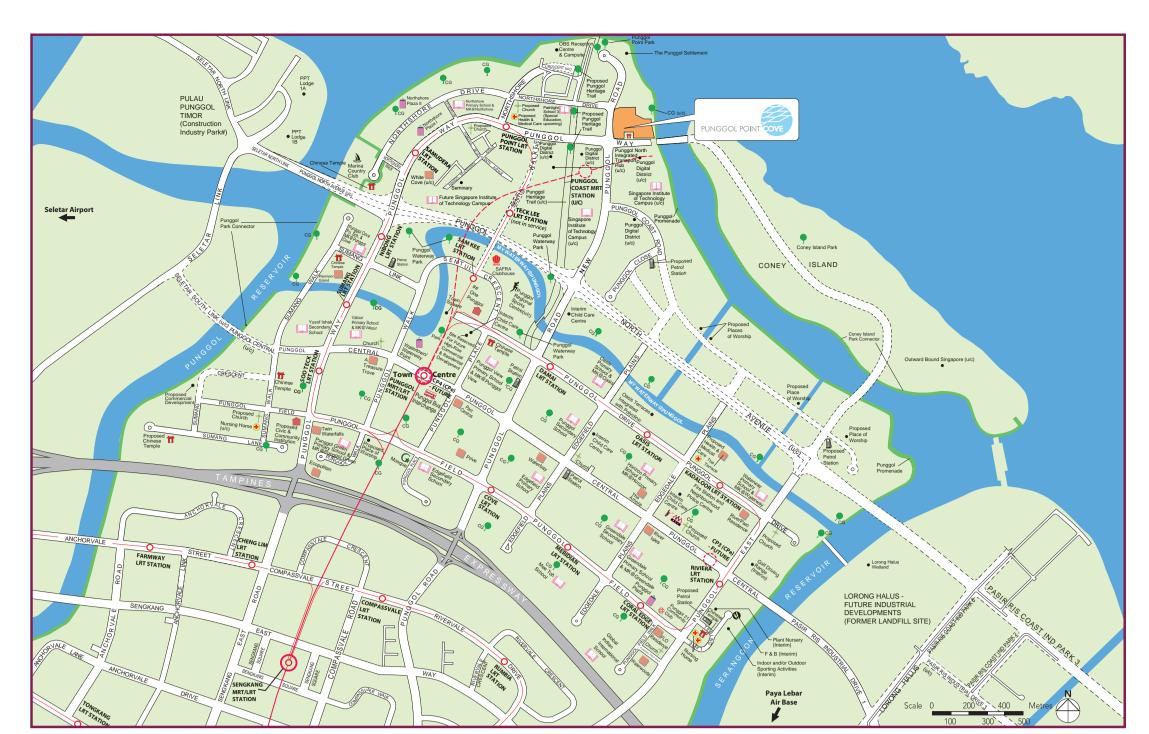

## Conveniences at your Doorstep

→ MRT Line & Station (u/c) Un

(u/c) Under Construction

==== Future Road / Under Construction

Residents can take the trains from Punggol Point LRT station to get to Punggol MRT/LRT station and bus interchange at the Punggol Town Centre. Punggol Point Cove is also located close to the future Punggol Coast MRT station. Major arterial roads such as Tampines Expressway (TPE) are also a short drive from the development. Please refer to the Land Transport Authority's **Your Punggol Point Cove Travel Guide** to find out more about the transport connections for your development.