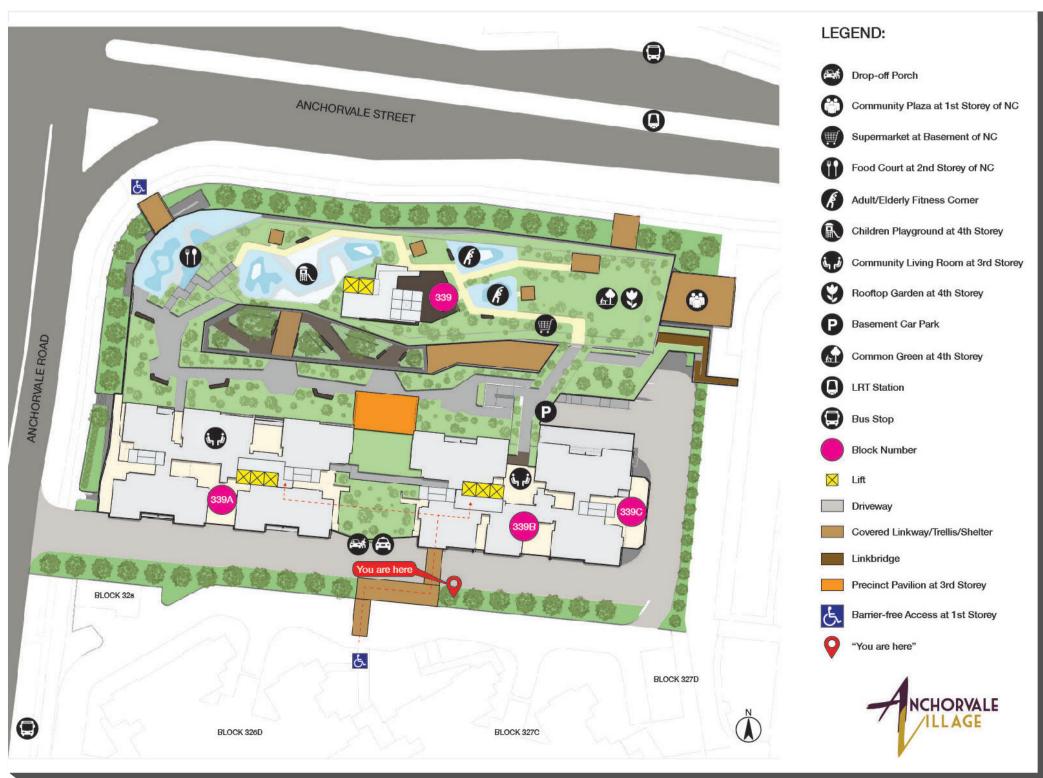

#### Site plan for Anchorvale Village

## Conveniences at your Doorstep

Anchorvale Village is a New Generation Neighbourhood Centre designed with 3 levels of retail spaces, providing Anchorvale residents with convenient access to supermarket, restaurants, eateries, shops and enrichment centres, as well as a

Designed with a focus on providing ample spaces for community bonding, the Neighbourhood Centre features a community plaza space on the first storey, as well as landscaped spaces at the roof garden, which includes a fitness station and playground, for residents to meet and interact with each other and foster a strong community spirit at Anchorvale Village.