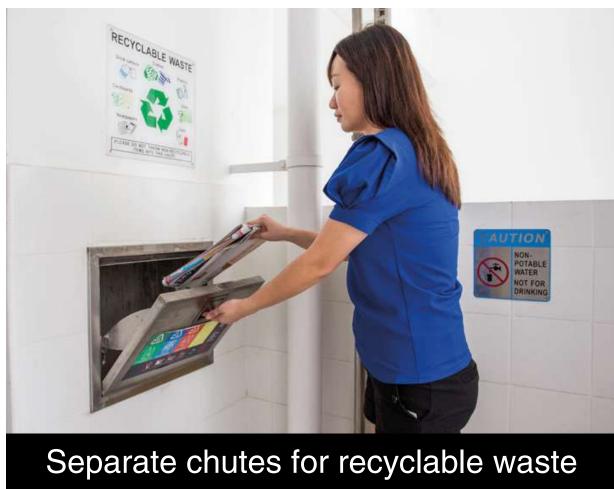

#### **Eco-Friendly Living**

To encourage a 'green' lifestyle, Anchorvale Village is designed with several eco-friendly features such as separate chutes for recyclable waste; motion sensor-controlled energy efficient lighting at staircases to reduce energy consumption; regenerative lifts to reduce energy consumption; eco-pedestals in bathrooms to enable water conservation; bicycle stands to encourage cycling as an environmentally friendly form of transport; parking spaces to facilitate car-sharing schemes; use of sustainable and recycled products in the development.