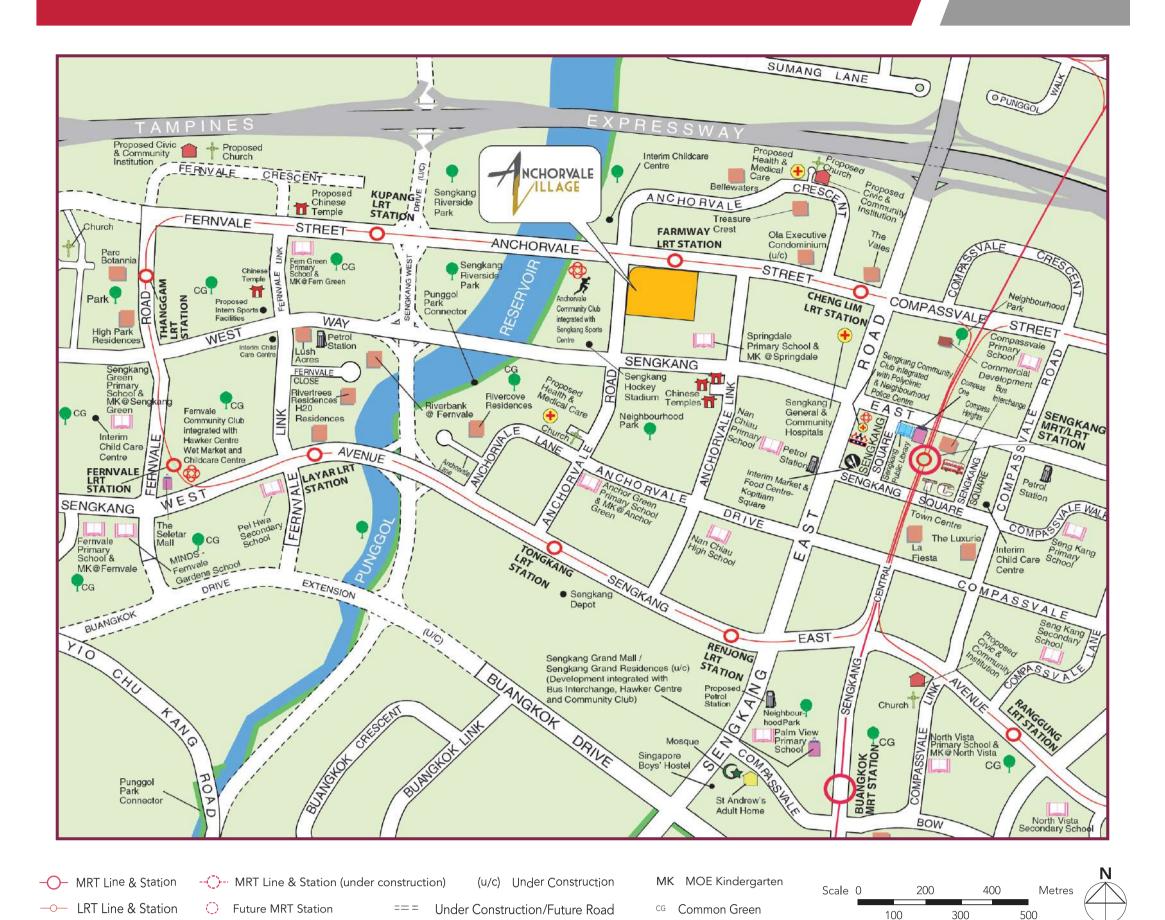

Residents can rely on the Farmway LRT station, to get to the Sengkang MRT/LRT station and bus interchange at the Sengkang Town Centre, where the Sengkang Public Library and Compass One are located. Major arterial roads such as Tampines Expressway (TPE) are also a short drive from the development. Please refer to the Land Transport Authority's **Your Anchorvale Village Travel Guide** to find out more about the transport connections in your development.

Recreational facilities such as the Anchorvale Community Club, Sengkang Sports and Recreation Centre, Sengkang Riverside Park and Punggol Reservoir are also nearby.

Residents can participate in community events with your neighbours at the nearby Anchorvale Community Club. Follow the **Sengkang West Grassroots Organisations' Facebook** page to find out more on the activities available!