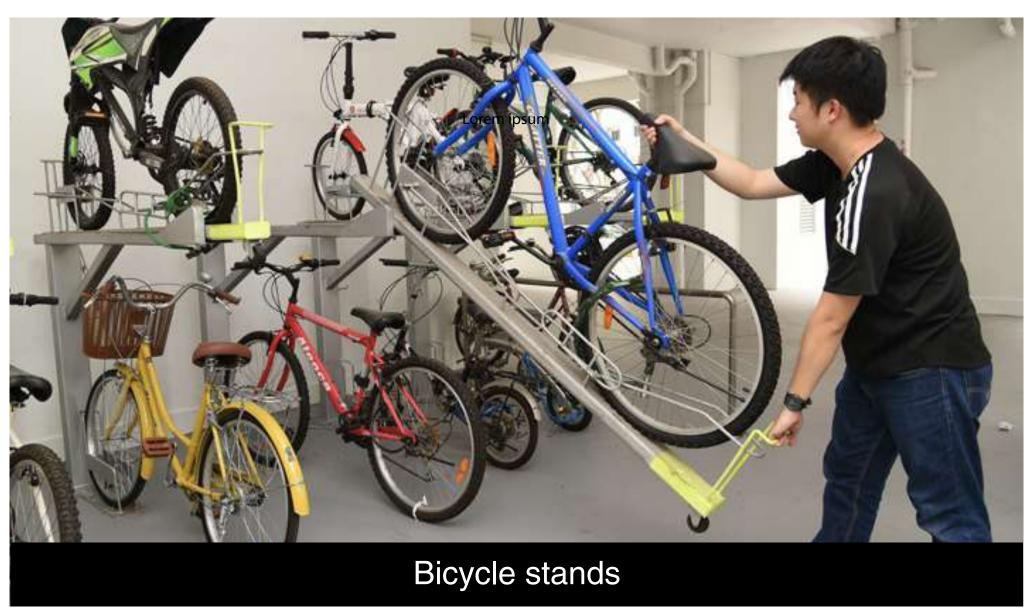

#### **Eco-Friendly Living**

To encourage a 'green' lifestyle, Anchorvale Village is designed with several eco-friendly features such as separate chutes for recyclable waste; motion sensor-controlled energy efficient lighting at staircases to reduce energy consumption; regenerative lifts to reduce energy consumption; eco-pedestals in bathrooms to enable water conservation; bicycle stands to encourage cycling as an environmentally friendly form of transport; parking spaces to facilitate car-sharing schemes; use of sustainable and recycled products in the development.