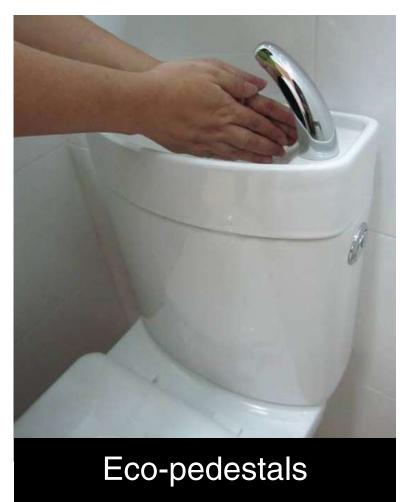

#### **Eco-Friendly Living**

To encourage a 'green' lifestyle, Anchorvale Village is designed with several eco-friendly features such as separate chutes for recyclable waste; motion sensor-controlled energy efficient lighting at staircases to reduce energy consumption; regenerative lifts to reduce energy consumption; eco-pedestals in bathrooms to enable water conservation; bicycle stands to encourage cycling as an environmentally friendly form of transport; parking spaces to facilitate car-sharing schemes; use of sustainable and recycled products in the development.