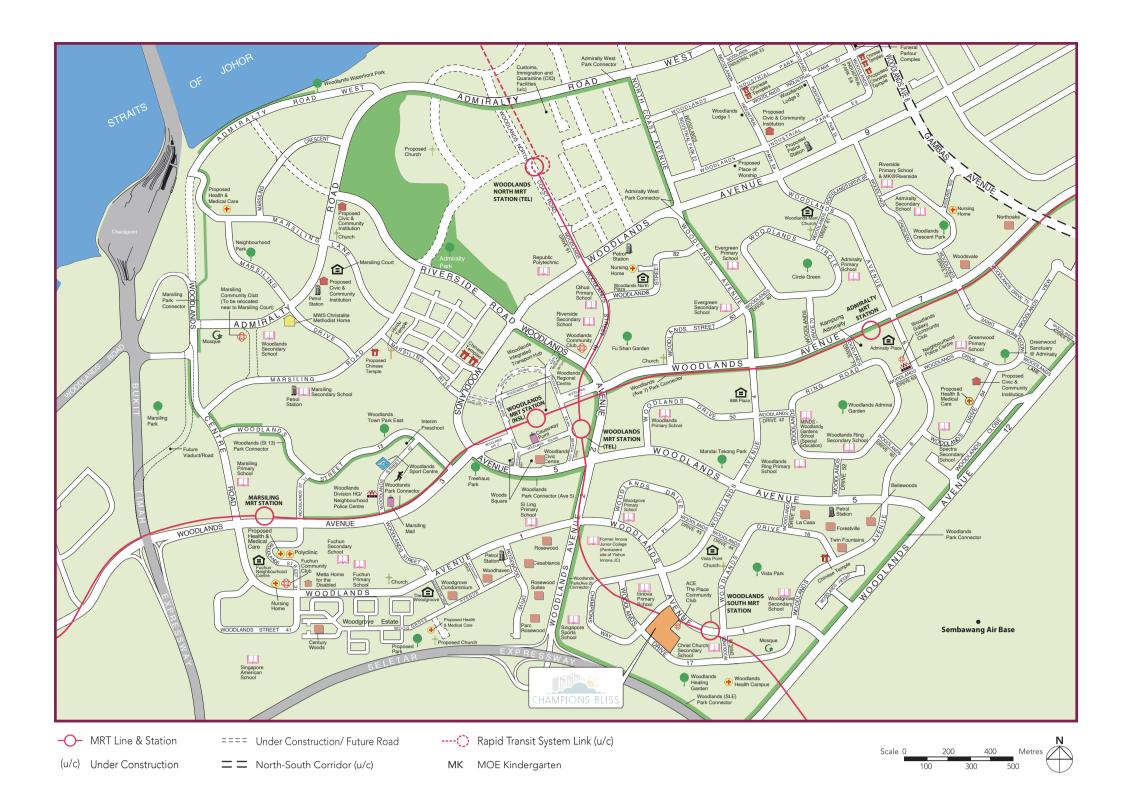

## Conveniences at your Doorstep

Residents of Champions Bliss will be served by Woodlands South MRT station which connects residents to a range of transportation networks in Woodlands Town. Find out about the transport connections in your estate with **LTA's Travel Guide**.

For leisure and recreation, residents can visit Woodlands Regional Library, or stay active at Woodlands Sport Centre or Woodlands Swimming Complex.

A variety of shopping and dining experiences are available at the nearby Vista Point, as well as the eateries located at 888 Plaza. Alternatively, residents may also visit Kampung Admiralty for their daily needs.

Champions Bliss will be served by ACE The Place Community Club. Follow them via **Facebook** to find out more on the activities and sign-up as a volunteer!

Find out more about your neighbourhood at HDB Map Services by exploring the interesting **Heartland Spots** within your Town!