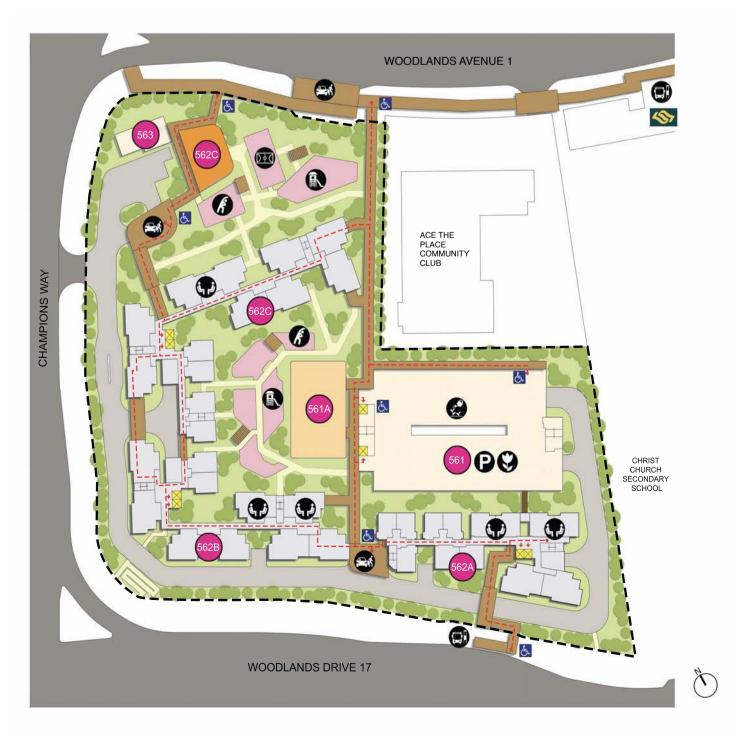

#### Site plan for Champion Bliss

LEGEND: Drop-off Porch Adult Fitness Station / Elderly Fitness Station Children Playground Hardcourt Community Living Room at 1st Storey Roof Garden at Carpark Space for Community Garden at 4th Storey Multi-Storey Carpark Bus Stop **Block Number** Staircase  $\Box$ Driveway Covered Linkway/ Trellis/ Shelter **Precinct Pavilion** Accessibility Route (Sheltered) Barrier-Free Access Woodlands South MRT Station

## Your Gateway to Convenience

Bounded by Champions Way and Woodlands Avenue 1, Champions Bliss comprises 3 residential blocks ranging from 11 to 12 storeys in height, with 349 units of 2-room Flexi and 4-room flats.