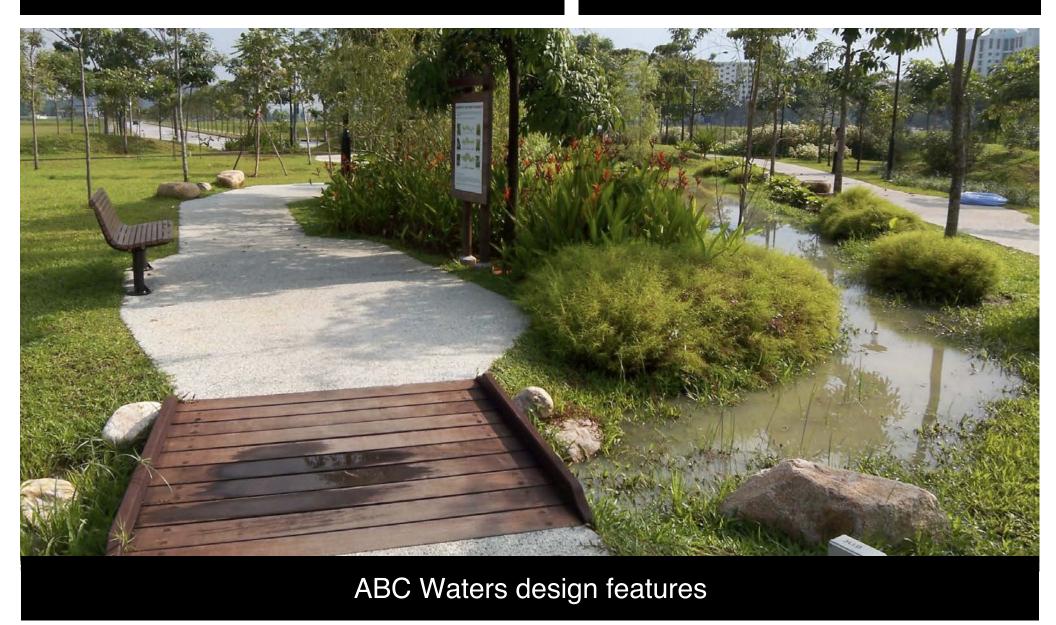

## **Eco-Friendly Living**

To encourage a 'green' lifestyle, Champions Bliss has several eco-friendly features:

- Separate chutes for recyclable waste
- Motion sensor-controlled energy efficient lighting at staircases as well as regenerative lifts to reduce energy consumption
- Bicycle stands to encourage cycling as an environmentally friendly form of transport
- Parking spaces to facilitate future provision of electric vehicle (EV) charging
- Use of sustainable and recyclable products in the development such as playground flooring
- ABC Waters design features to clean rainwater and beautify the landscape