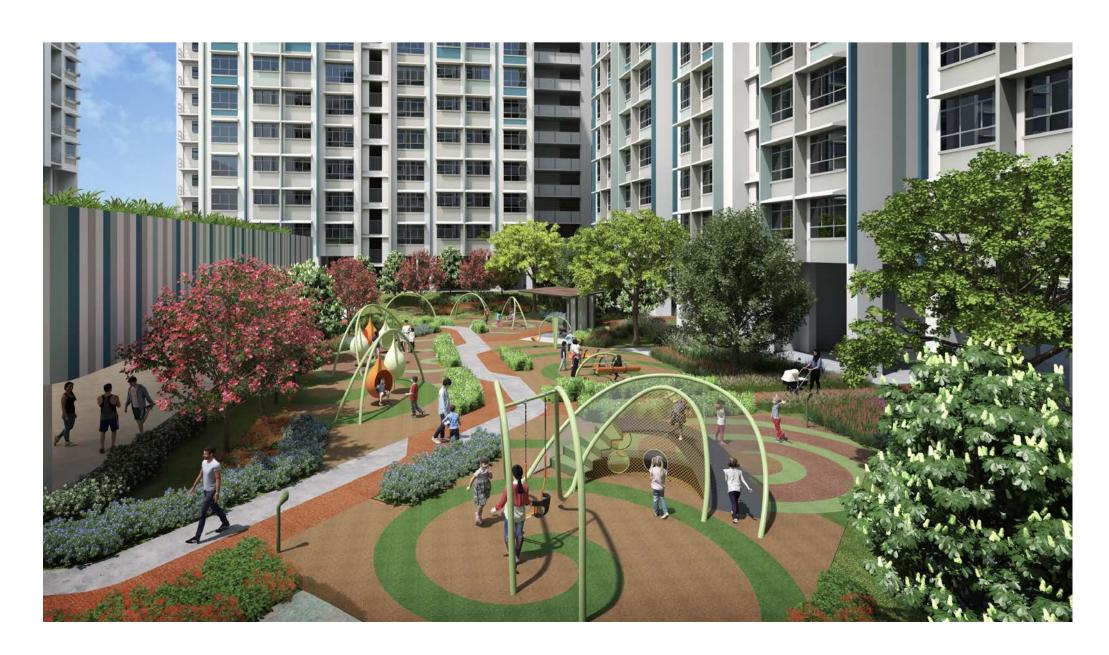

# Contemporary Homes

Residents can enjoy a range of recreational facilities such as playgrounds and fitness stations and a roof garden above the multi-storey carpark at Block 561.