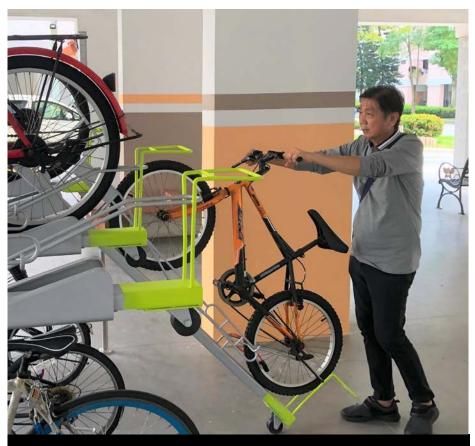

## **Eco-Friendly Living**

To encourage a 'green' lifestyle, Champions Bliss has several eco-friendly features:

- Separate chutes for recyclable waste
- Motion sensor-controlled energy efficient lighting at staircases as well as regenerative lifts to reduce energy consumption
- Bicycle stands to encourage cycling as an environmentally friendly form of transport
- Parking spaces to facilitate future provision of electric vehicle (EV) charging
- Use of sustainable and recyclable products in the development such as playground flooring
- ABC Waters design features to clean rainwater and beautify the landscape

Separate chutes for recyclable waste

Bicycle stands to encourage cycling

© 2024 Housing & Development Board. All rights reserved.