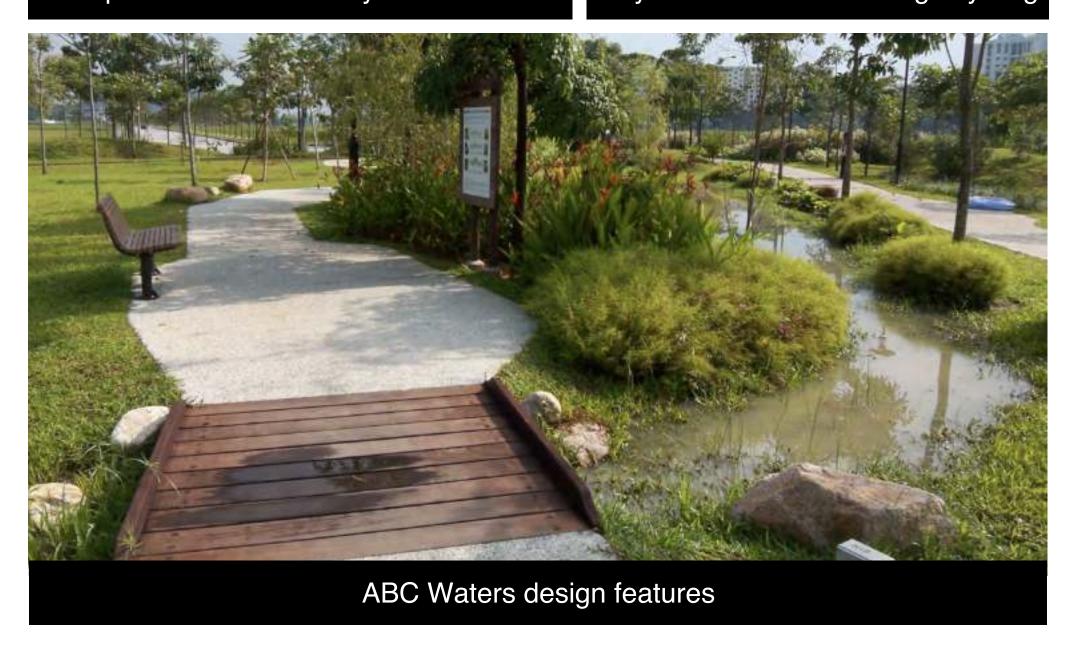

## **Eco-Friendly Living**

To encourage green and sustainable lifestyles among residents, Champions Green is designed with several eco-friendly features:

- Separate chutes for recyclable waste
- Motion sensor-controlled energy efficient lighting at staircases as well as regenerative lifts to reduce energy consumption
- Bicycle stands to encourage cycling as an environmentally friendly form of transport
- Parking spaces to facilitate future provision of electric vehicle (EV) charging
- Use of sustainable and recycled products in the development
- Active, Beautiful, Clean Waters (ABC) design features to clean rainwater and beautify the landscapes

Separate chutes for recyclable waste

Bicycle stands to encourage cycling

© 2024 Housing & Development Board. All rights reserved.