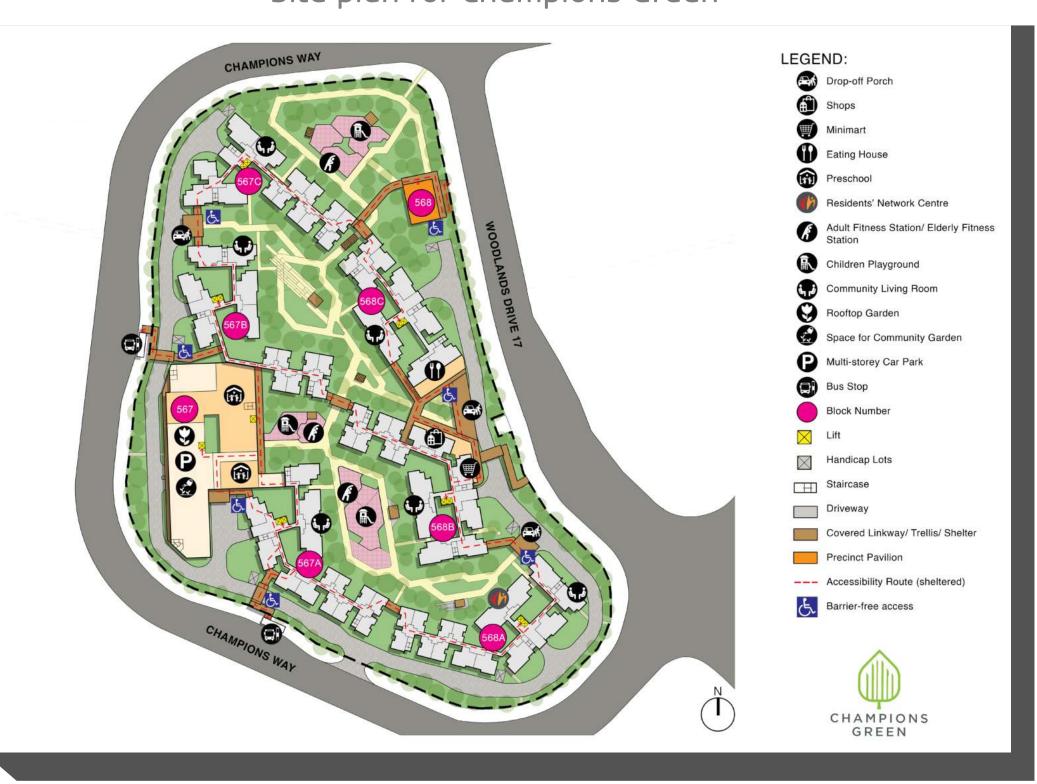

#### Site plan for Champions Green

VID-19 situation, temporary COVID-19 related facilities may be set up near residential areas by the relevant authorities