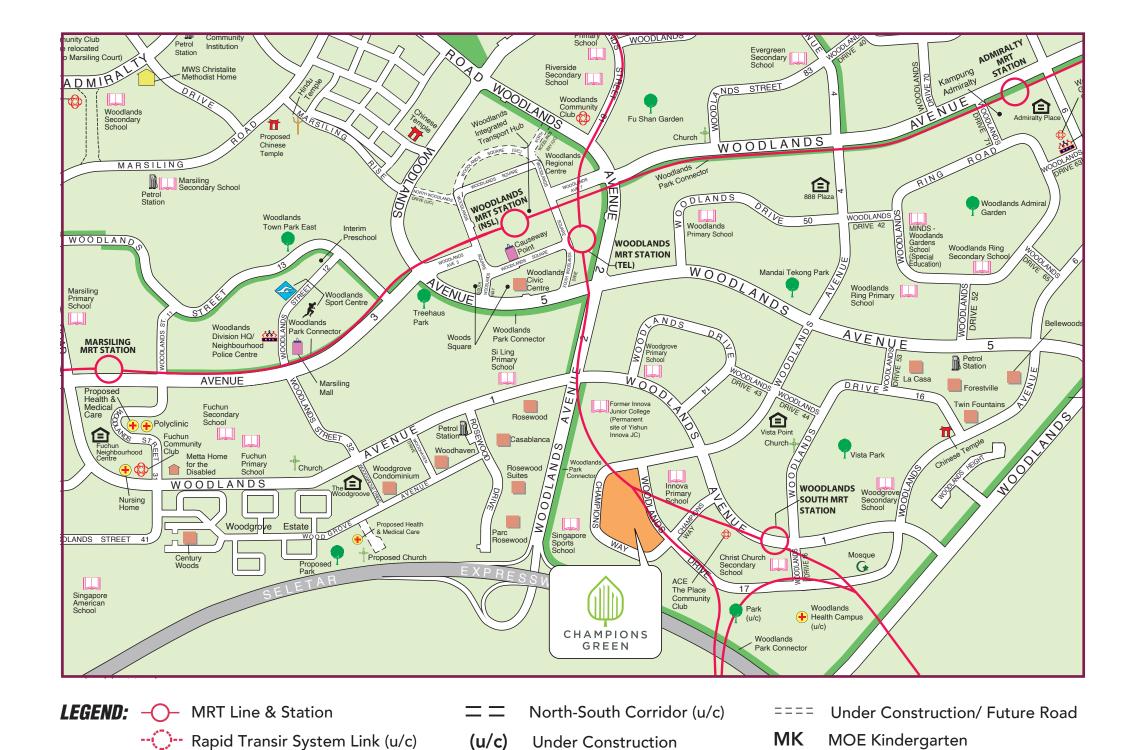

For more shopping and dining options, residents can also visit the HDB Neighbourhood Centre (NC) at Vista Point, as well as Causeway Point and Woodlands Civic Centre located in the town.

For recreation, nature lovers can enjoy a leisurely stroll at the nearby Woodlands Park Connector. Residents can also participate in the activities organised by the Woodgrove Community Club with your neighbours. Follow them on **Facebook** to find out about the exciting programmes organised for the community!

Check out **Champions Green Travel Guide** for the transport connections in your town. Explore the interesting **Heartland Spots** within your Town to find out more about your neighbourhood!