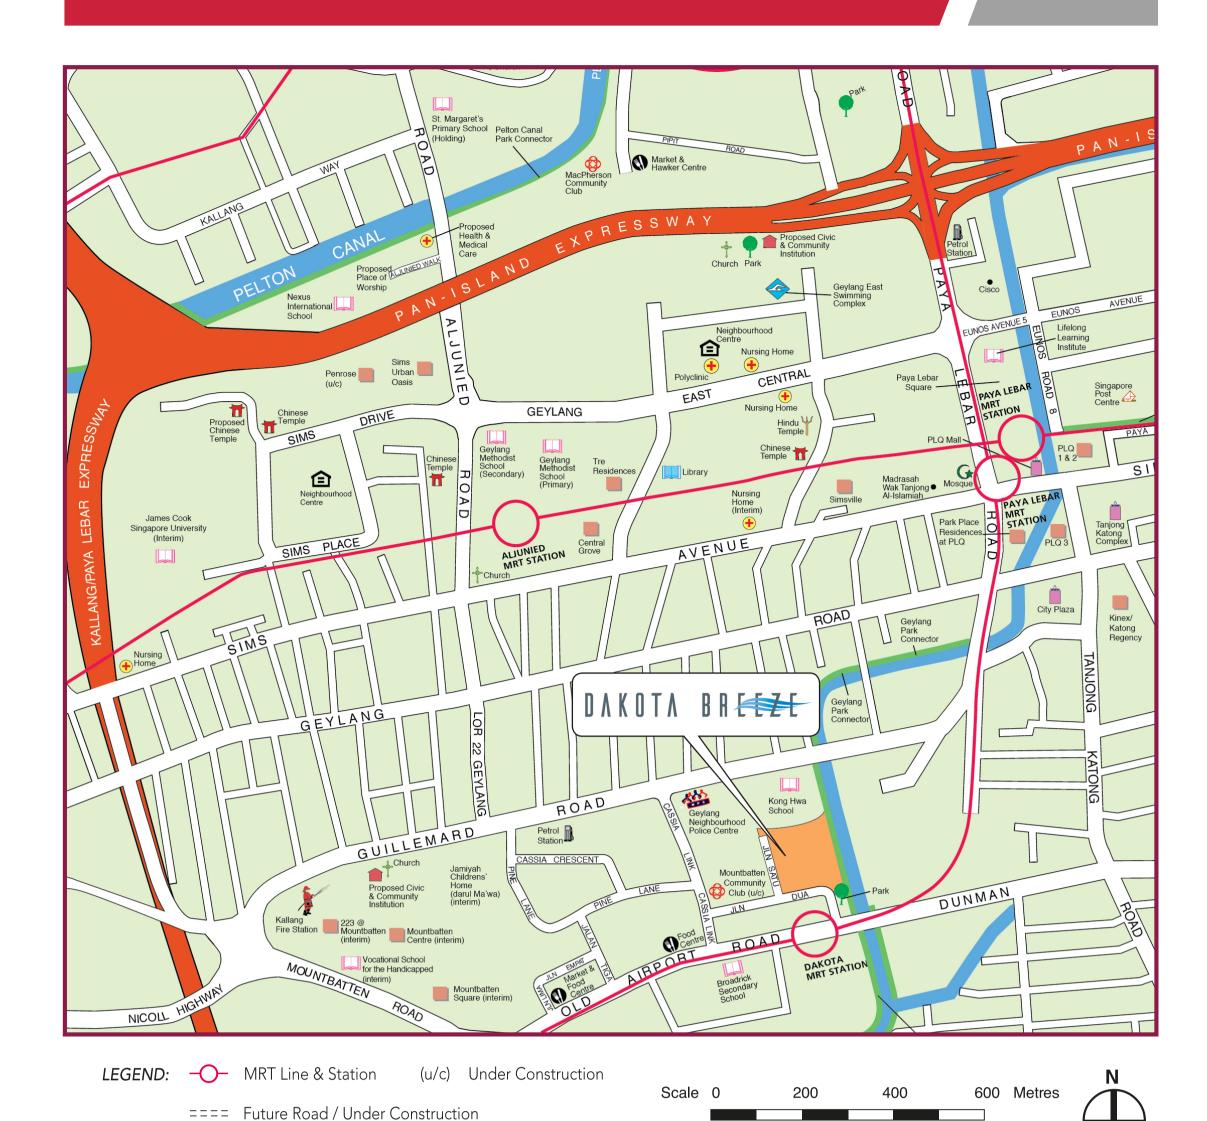

### Conveniences at your Doorstep

Travelling to and from Dakota Breeze is quick, convenient and easy. Please refer to the Land Transport Authority's **Your Dakota Breeze Travel Guide** for the transport connections in your development. Besides an existing market and 2 food centres around the development, there is also a supermarket, an eating house, shops, a child care centre and a Residents' Network Centre within Dakota Breeze, and residents will find daily conveniences within easy reach.

100

300

500

Residents can look forward to the new Mountbatten Community Club when it is redeveloped within the next few years and it will be located within walking distance from the precinct.

Dakota Breeze will be served by Mountbatten Community Club. Check out the activities organised by them via **facebook**.