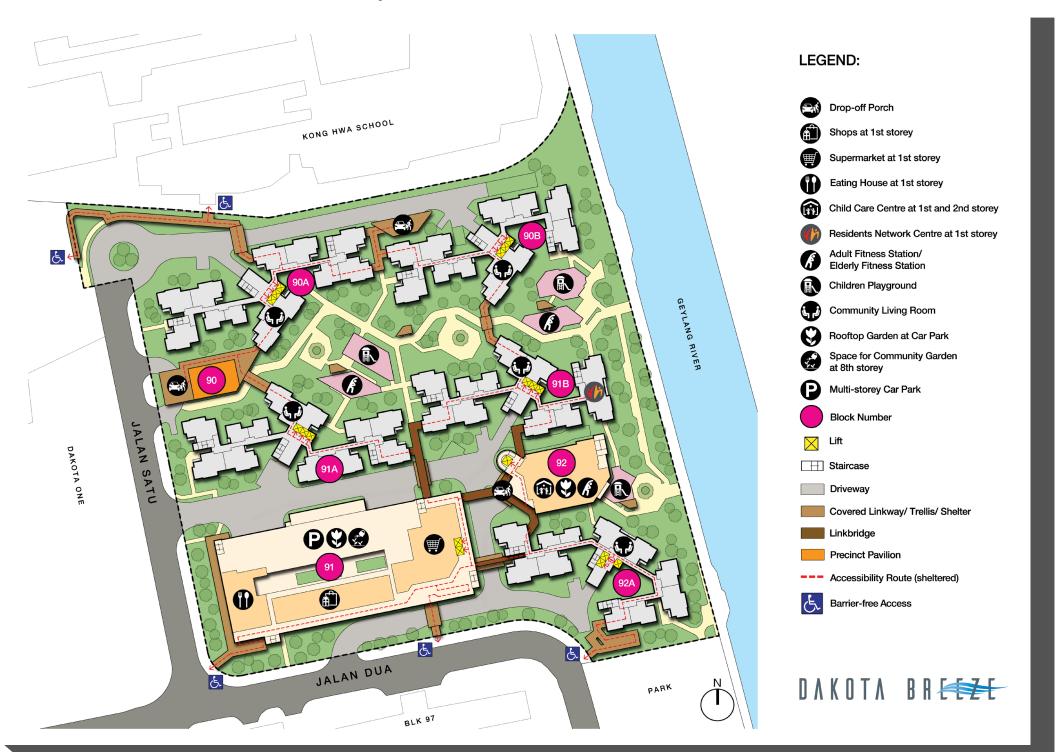

the Geylang Park Connector and Geylang River.

Dakota Breeze 包括5座18层高的组屋楼组成,共有954个单位,分别是二房式灵活、三房式和四房式组屋。该住宅项目以惹兰沙都和惹兰都亚为界,邻近达科达地铁站,旁边就是芽笼公园连道和芽笼河。

Dakota Breeze terdiri daripada lima (5) buah blok kediaman setinggi 18 tingkat dengan sejumlah 954 unit flat Fleksi 2, 3 dan 4 bilik. Ia bersempadankan Jalan Satu dan Jalan Dua dan terletak berhampiran stesen MRT Dakota, bersebelahan dengan Penghubung Taman Geylang dan Sungai Geylang.

Dakota Breeze ஐந்து (5) 18-அடுக்குக் குடியிருப்புத் ததொகுதிகளை உள்ள டக்கியுள்தை, இவற்றில் 2-அளற் ஃப்தைக்ஸி, 3-மற்றும் 4-அளற் வீடுகள் என் தமொத்தம் 954 அலகுகள் உள்னை. இது டககொட்டொ தெருவிளைவு இயைில் நிளலயத்திற்கு அருகக, க்கலொங் பூங்கொ இளைப்பு மற்றும் ககலொங் நதிக்குப் கெ்கத்தில், ஜொலொன் சொது மற்றும் ஜொலொன் ஆகியளவ சூழ் அளமந்துள்தைு.

#### Site plan for Dakota Breeze



### Conveniences at your Doorstep



Travelling to and from Dakota Breeze is quick, convenient and easy. Please refer to the Land Transport Authority's **Your Dakota Breeze Travel Guide** for the transport connections in your development. Besides an existing market and 2 food centres around the development, there is also a supermarket, an eating house, shops, a child care centre and a Residents' Network Centre within Dakota Breeze, and residents will find daily conveniences within easy reach.

100

300

500

Residents can look forward to the new Mountbatten Community Club when it is redeveloped within the next few years and it will be located within walking distance from the precinct.

Dakota Breeze will be served by Mountbatten Community Club. Check out the activities organised by them