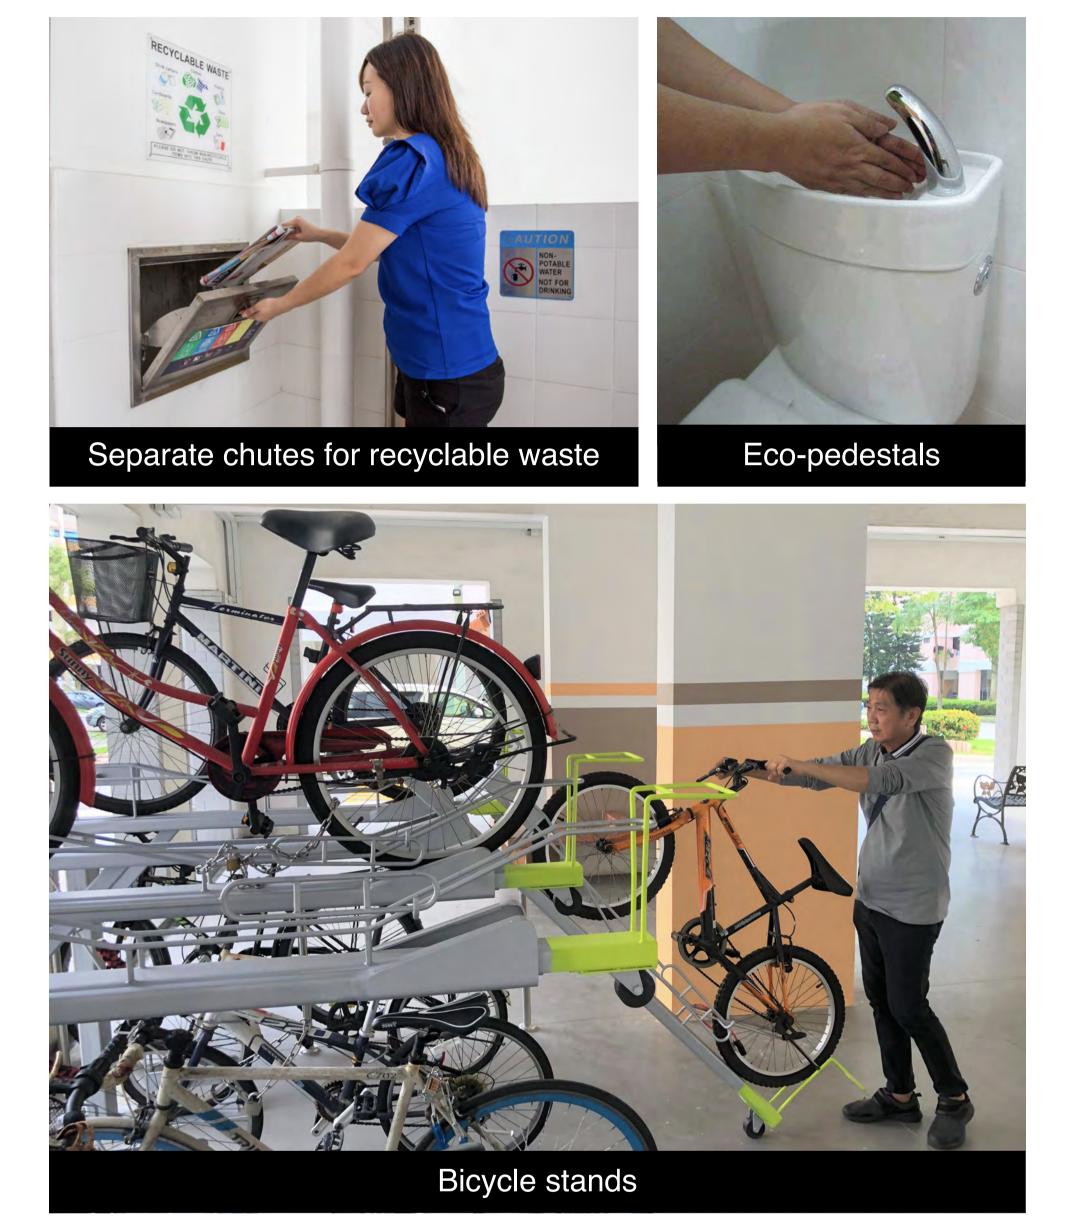

# **Eco-Friendly Living**

To encourage a "green" lifestyle, Fernvale Acres is designed with several eco-friendly features. These include separate chutes for recyclable waste; regenerative lifts and motion sensor controlled energy efficient lighting at staircases to reduce energy consumption; eco-pedestals in bathrooms to encourage water conservation; bicycle stands to encourage cycling as an environmentally friendly form of transport; as well as parking spaces to facilitate car-sharing schemes.