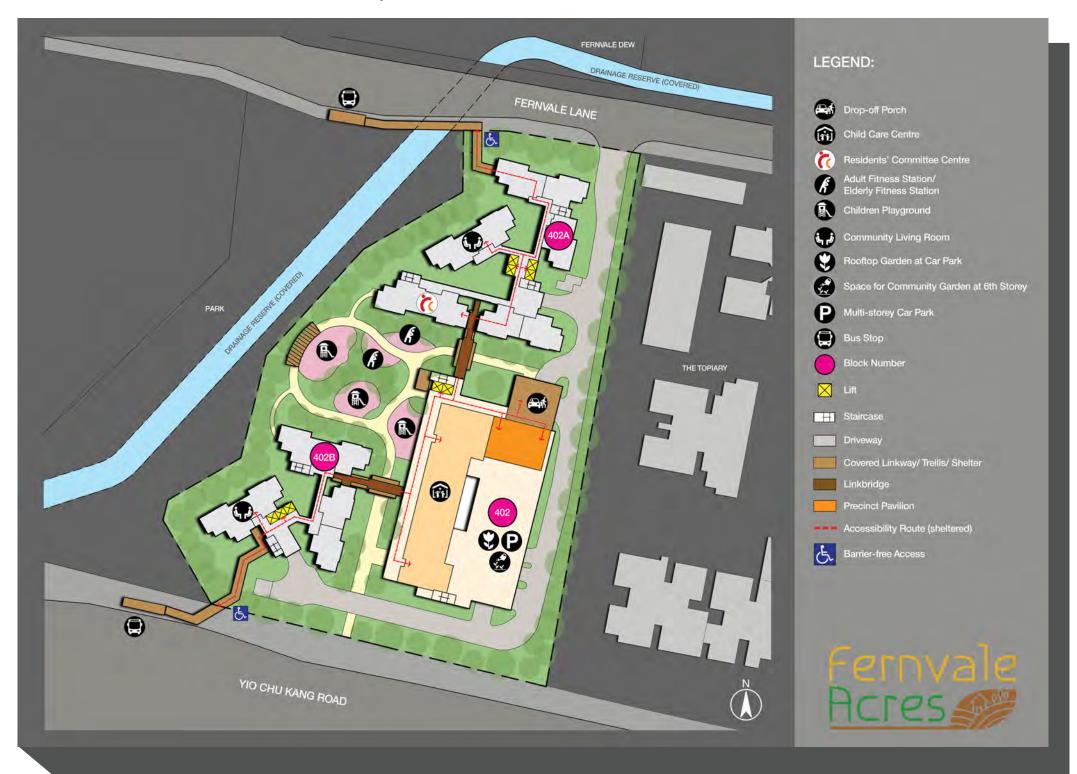

#### Site plan for Fernvale Acres

#### Within Fernvale Acres

You can enjoy and meet your neighbours at the facilities such as playgrounds, adult and elderly fitness stations, and a roof garden at the multi-storey car park found within Fernvale Acres.