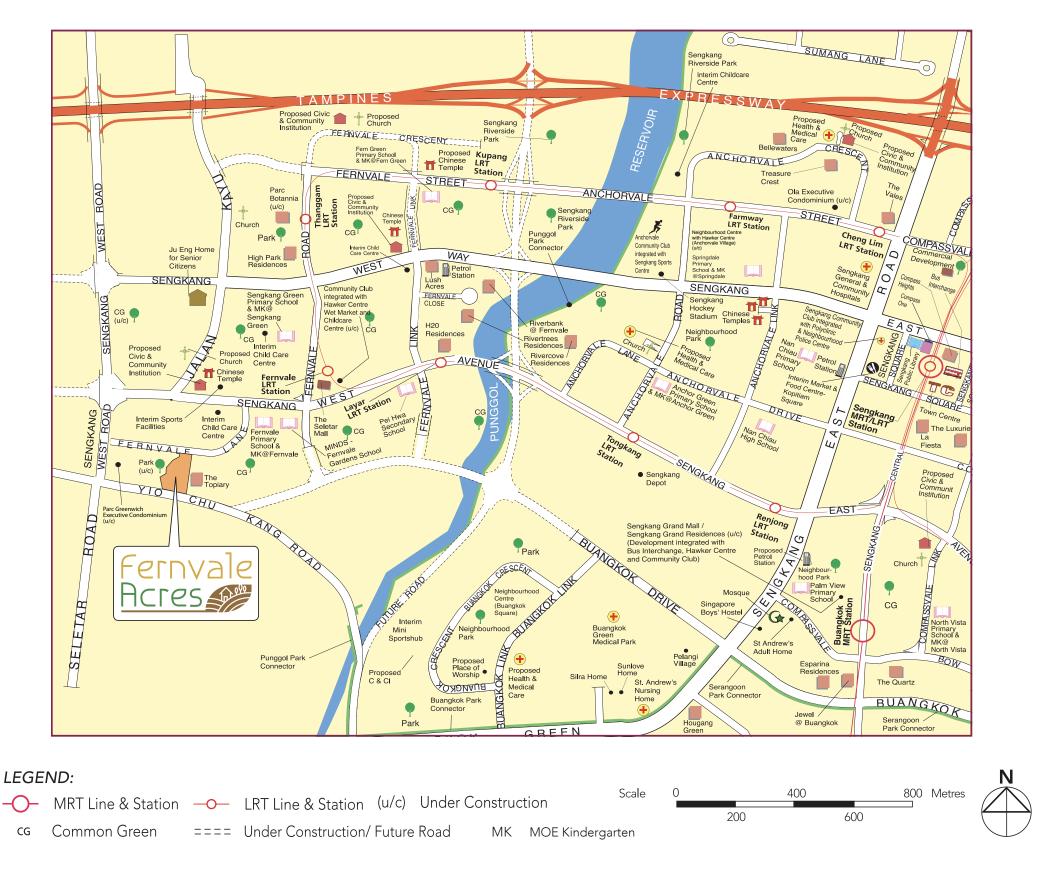

## **Nearby Facilities**

Residents can rely on the Fernvale LRT station, which connects to the Sengkang MRT/LRT station and bus interchange at the Sengkang Town Centre.

Residents may visit the nearby Greenwich V, The Seletar Mall or the eateries located at Jalan Kayu for their shopping and dining experiences. Residents can also explore a wide range of commercial facilities in Sengkang Town, including Compass One, Kopitiam Square, Rivervale Mall and Rivervale Plaza (an HDB neighbourhood centre). They can also enjoy recreational facilities such as the Anchorvale Community Club, Sengkang Sports & Recreation Centre, Sengkang Riverside Park and Punggol Reservoir.

Fernvale Acres will be served by Fernvale Community Club. Follow them via Facebook (**Fernvale CC**) to find out more on the activities available!

Find out more about your neighbourhood at **http://www.hdb.gov.sg/map**. Explore the interesting Heartland Spots within your Town through the 360-degree virtual tours!