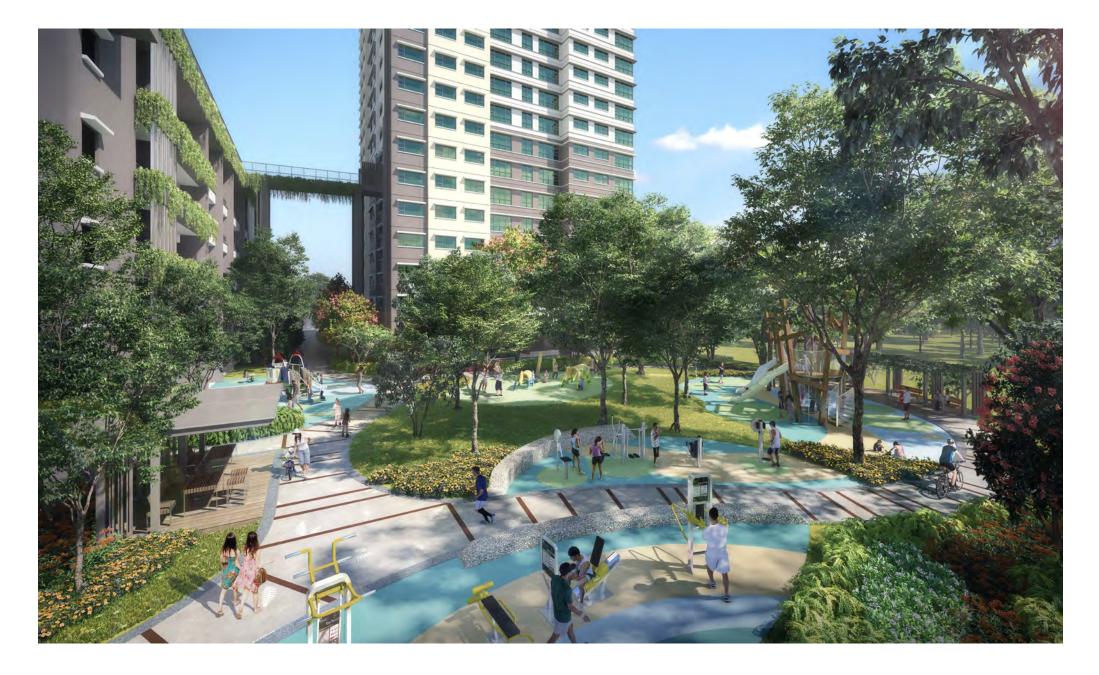

#### Within Fernvale Acres

You can enjoy and meet your neighbours at the facilities such as playgrounds, adult and elderly fitness stations, and a roof garden at the multi-storey car park found within Fernvale Acres.