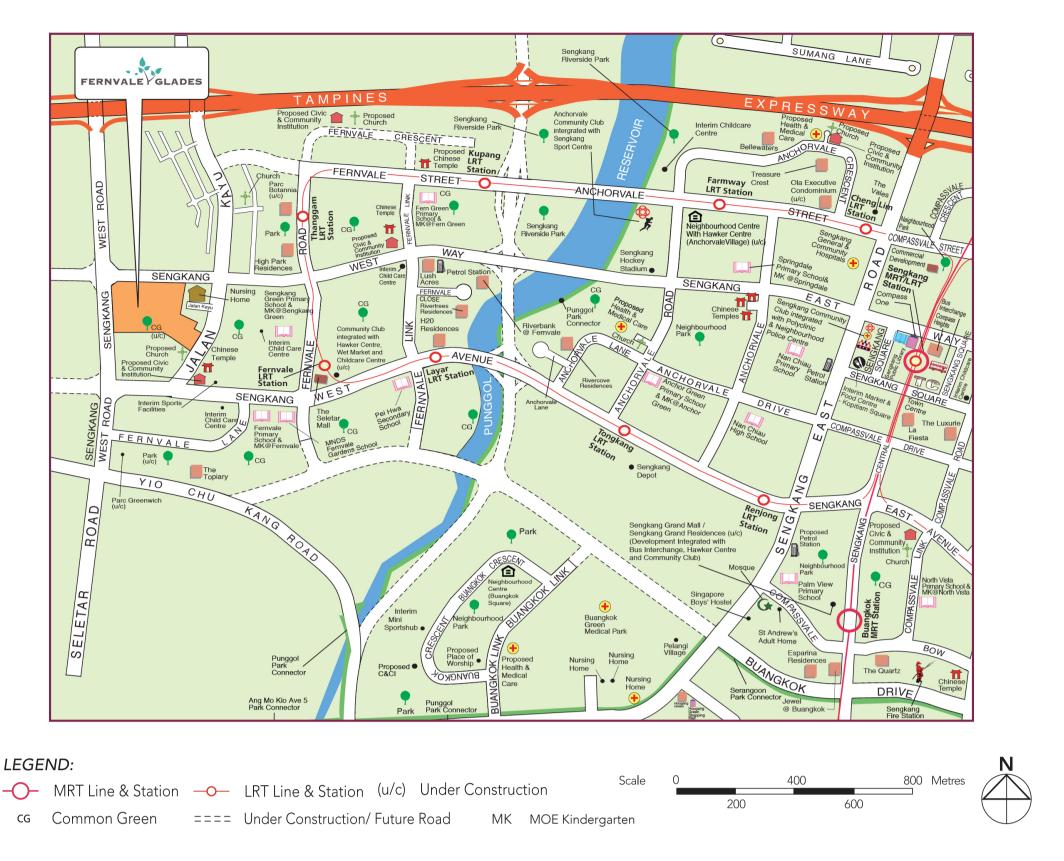

## **Nearby Facilities**

Residents can rely on the Fernvale LRT station, to get to the Sengkang MRT/LRT station and bus interchange at the Sengkang Town Centre.

Residents may visit the nearby Greenwich V, The Seletar Mall or the eateries located at Jalan Kayu for their shopping and dining experiences. Residents can also explore a wide range of commercial facilities in Sengkang Town, including Compass One, Kopitiam Square, Rivervale Mall and Rivervale Plaza (an HDB neighbourhood centre). Residents can also partake in recreational and leisure activities at facilities such as the Anchorvale Community Club, Sengkang Sport Centre, Sengkang Riverside Park and Punggol Reservoir.

Fernvale Glades will be served by Fernvale Community Club. Follow them via Facebook (**Fernvale CC**) to find out more on the activities available!

Find out more about your neighbourhood at **http://www.hdb.gov.sg/map**. Explore the interesting Heartland Spots within your Town through the 360-degree virtual tours!