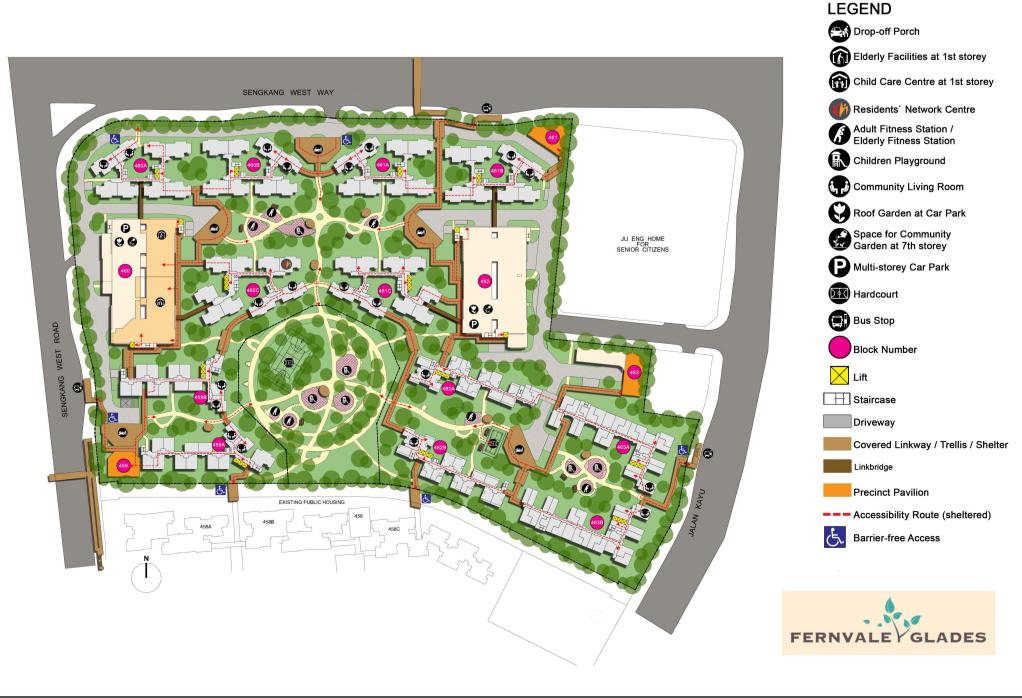

#### Site plan for Fernvale Glades

#### Live Amid Greenery

Bounded by Sengkang West Way and Sengkang West Road, Fernvale Glades comprises 10 residential blocks that are 14-storeys in height, and offers 1,300 units of 2-room Flexi, 3-, 4-, 5-room, and 3Gen flats.

One of the 10 blocks houses some rental flats. In addition, there are 2 other residential blocks of rental housing, making a total of 12 residential blocks in this project.

Inspired by forest glades, the development features open green spaces, which serve as ideal venues for relaxation and recreational activities.