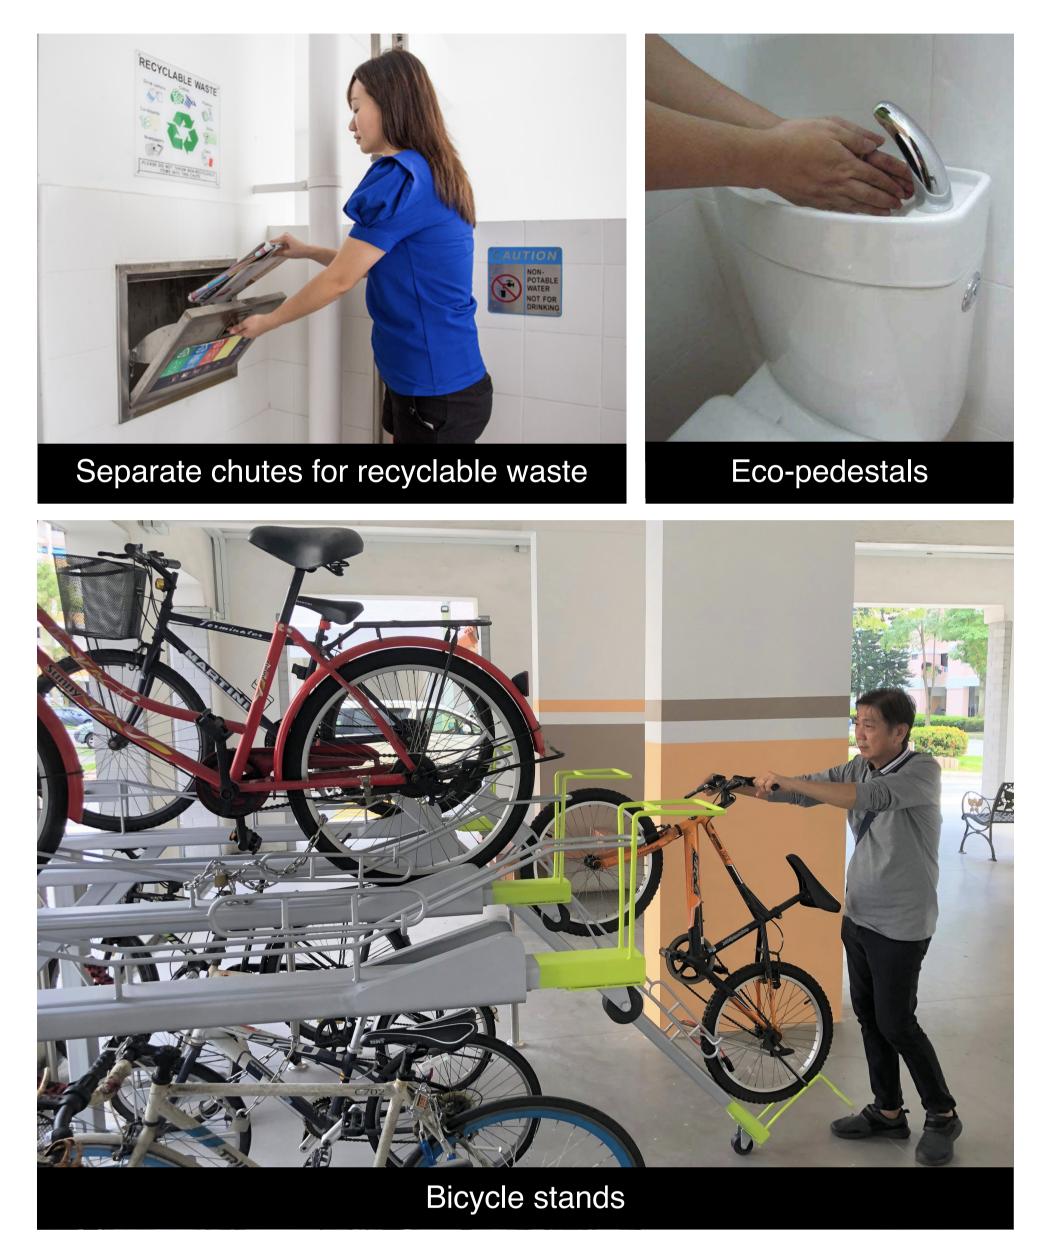

## **Eco-Friendly Living**

To encourage a 'green' lifestyle, Fernvale Glades is designed with several eco-friendly features. These include separate chutes for recyclable waste; regenerative lifts and motion sensor-controlled energy efficient lighting at staircases to reduce energy consumption; eco-pedestals in bathrooms to encourage water conservation; bicycle stands to encourage cycling as an environmentally friendly form of transport; parking spaces to facilitate car-sharing schemes; use of sustainable and recycled products in the development; as well as pneumatic waste conveyance system to provide cleaner waste disposal.