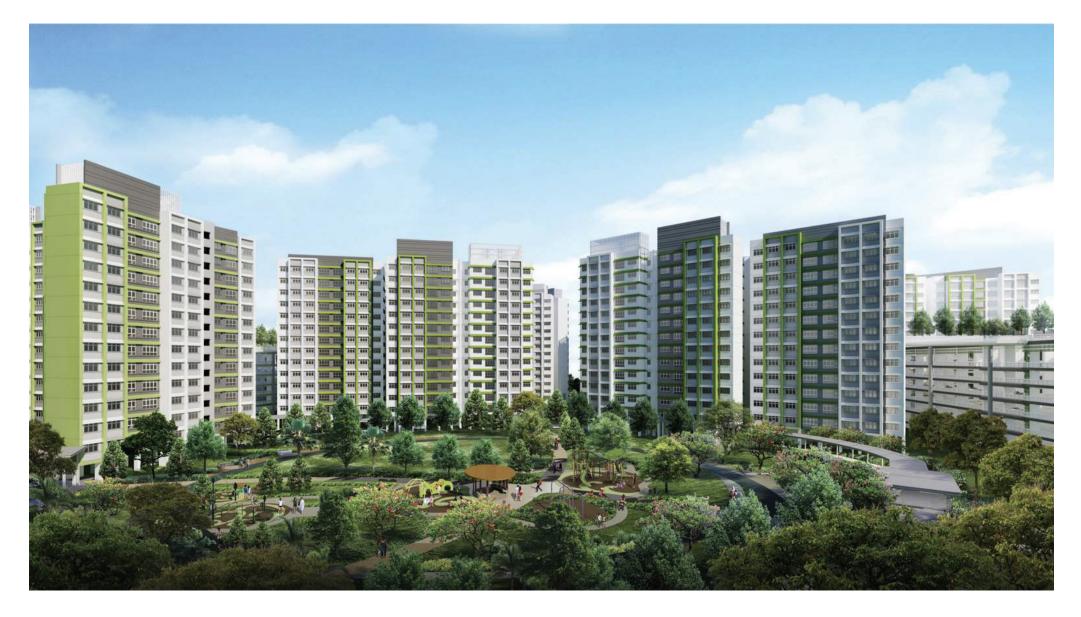

#### Live Amid Greenery

Bounded by Sengkang West Way and Sengkang West Road, Fernvale Glades comprises 10 residential blocks that are 14-storeys in height, and offers 1,300 units of 2-room Flexi, 3-, 4-, 5-room, and 3Gen flats.

# **Delightful Homes**

You and your family can exercise and meet your neighbours at the facilities such as children playgrounds, adult and elderly fitness stations, two hardcourts, roof gardens at the multi-storey car parks and a common green found within Fernvale Glades.