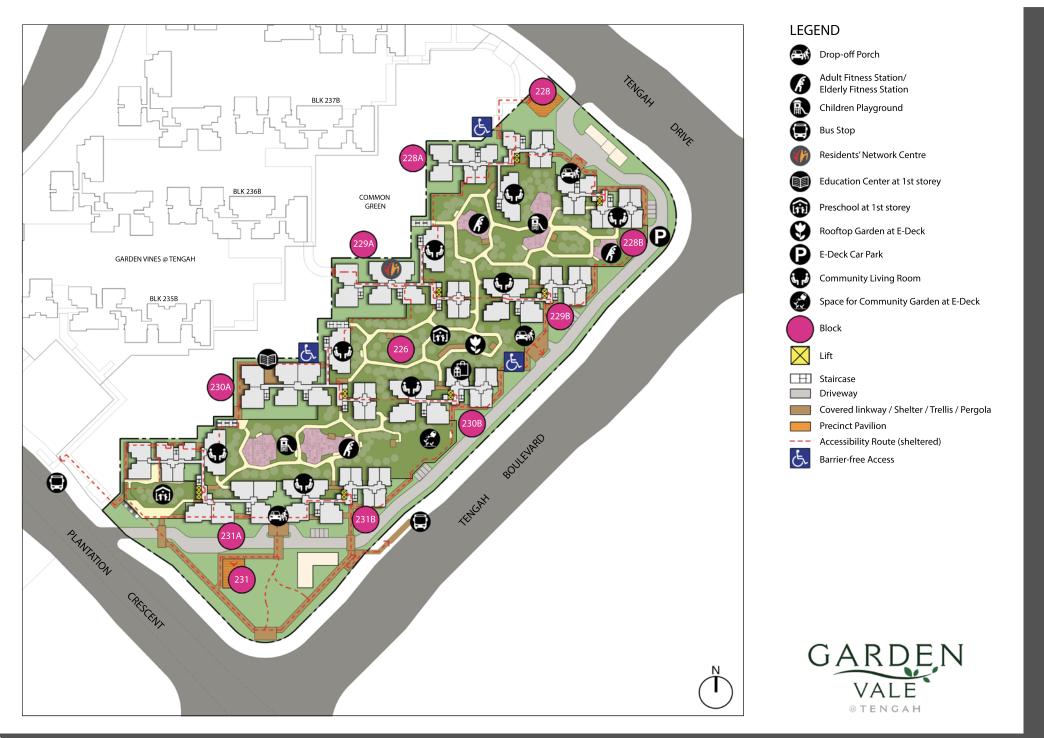

#### At Home with Nature

Garden Vale @ Tengah is located in the Garden District of Tengah town, and is bounded by Plantation Crescent, Tengah Boulevard and Tengah Drive. There are 8 residential blocks in the development ranging from 7 to 14 storeys, creating the tapered look of valleys nestled amid garden spaces. The development has 987 units of 2-room Flexi, 3-, 4-, and 5-room flats.

#### **About Garden District**

Garden District is framed by Tengah Pond and Central Park. This picturesque setting will be complemented by the garden-themed farmway, which encourages healthy and active living. Themed playgrounds inspired by nature or motifs such as flowers and garden creatures strengthen the visual identity of Garden District and encourage imaginative play. Green markers at key entry points along the Garden District, such as botanical arbours framed with flowering creepers, provide shade and visual respite from the urban landscape.

Explore the **Tengah Webpage** for the latest updates on Tengah town, including when the new amenities, facilities and developments are completing.

Site plan for Garden Vale @ Tengah

# Conveniences at your Doorstep

Garden Vale @ Tengah comes with a range of facilities such as a preschool and a Residents' Network Centre to meet the needs of the residents. You can also find outdoor recreational facilities and amenities including the landscape deck, adult and elderly fitness stations, as well as children's playgrounds located within the development.

Residents at Garden Vale @ Tengah can patronise the precinct shop cluster, consisting of an eating house, a supermarket and shops, located at neighbouring Garden Vines @ Tengah for their daily needs. With Plantation Plaza Neighbourhood Centre (NC) located nearby, residents from Garden Vale @ Tengah can access a wide range of shopping and dining options close to home, with a supermarket, food court, restaurants, F&B outlets, retail and services shops conveniently located within the NC.

Garden Vale @ Tengah is also conveniently located near the Jurong Region Line MRT stations. The precinct is served by bus services leading to the city and nearby towns. Residents can walk and cycle everywhere in Tengah, using the extensive network of walking and cycling paths when they are ready in future. These amenities add convenience while serving the transport needs of residents.