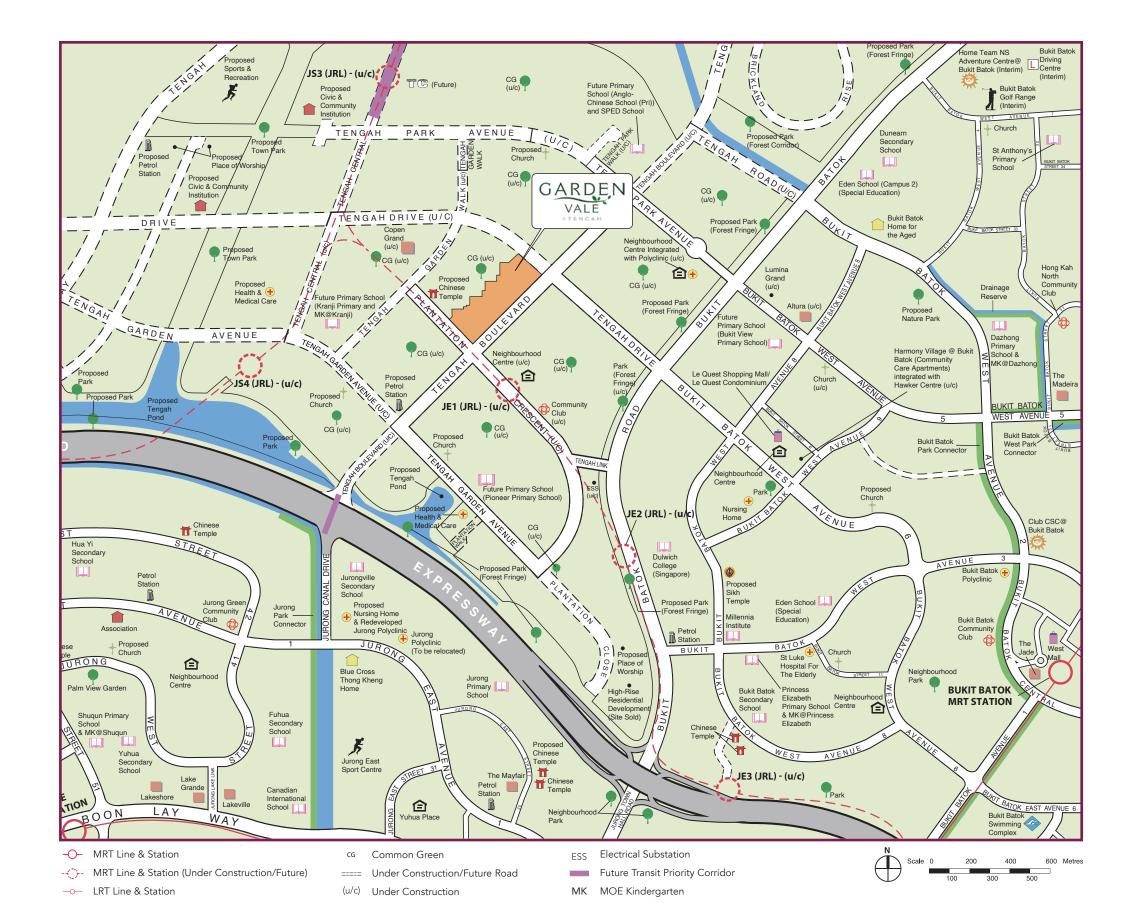

Residents at Garden Vale @ Tengah can patronise the precinct shop cluster, consisting of an eating house, a supermarket and shops, located at neighbouring Garden Vines @ Tengah for their daily needs. With Plantation Plaza Neighbourhood Centre (NC) located nearby, residents from Garden Vale @ Tengah can access a wide range of shopping and dining options close to home, with a supermarket, food court, restaurants, F&B outlets, retail and services shops conveniently located within the NC.

Garden Vale @ Tengah is also conveniently located near the Jurong Region Line MRT stations. The precinct is served by bus services leading to the city and nearby towns. Residents can walk and cycle everywhere in Tengah, using the extensive network of walking and cycling paths when they are ready in future. These amenities add convenience while serving the transport needs of residents.

You can look forward to upcoming developments such as a suite of new amenities and facilities, and improved connectivity within your neighbourhood in the coming months.

Check out **Your Garden Vale Travel Guide** on the convenient modes of transport you can take within and around the town.

Garden Vale is in Hong Kah North Constituency. Keep up to date on community news and events via the **Tengah Community Hub Facebook!** 

Find out more about your neighbourhood at HDB Map Services by exploring the interesting **Heartland Spots** within your Town!