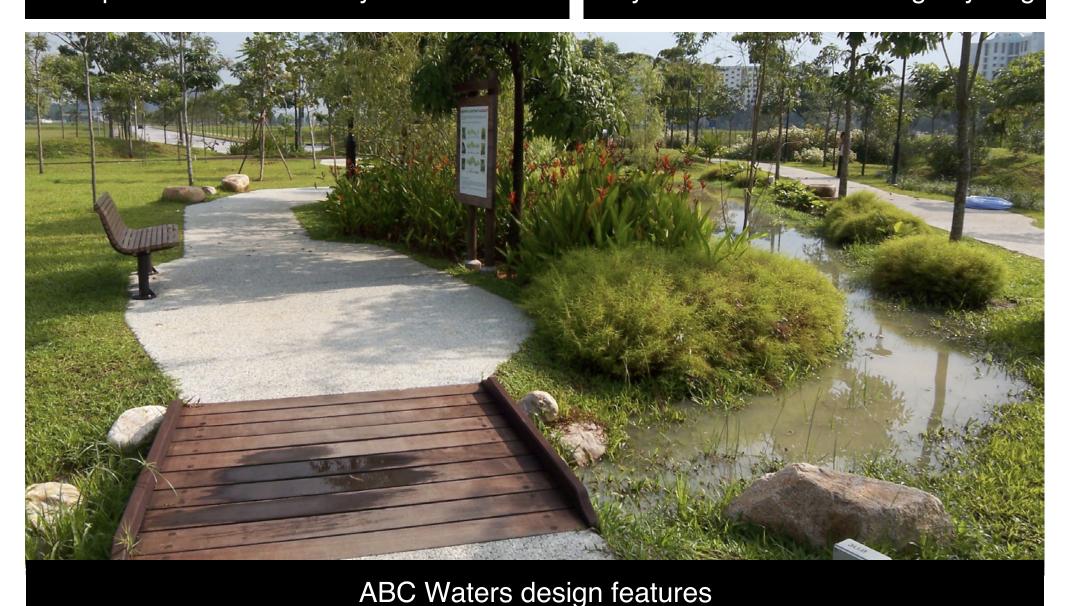

To encourage a green and sustainable lifestyle, Garden Vale @ Tengah is designed with several eco-friendly features. These include separate chutes for recyclable waste; regenerative lifts and smart lighting in common areas to reduce energy consumption; bicycle stands to encourage cycling as an environmentally friendly form of transport; parking spaces to facilitate future provision of EV charging; and Active, Beautiful, Clean (ABC) Waters design features to clean rainwater and beautify the landscapes.