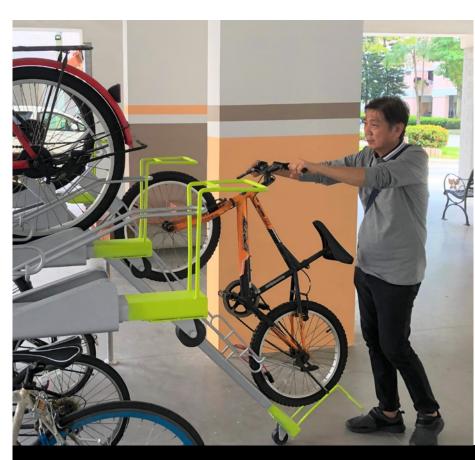

To encourage a green and sustainable lifestyle, Garden Vale @ Tengah is designed with several eco-friendly features. These include separate chutes for recyclable waste; regenerative lifts and smart lighting in common areas to reduce energy consumption; bicycle stands to encourage cycling as an environmentally friendly form of transport; parking spaces to facilitate future provision of EV charging; and Active, Beautiful, Clean (ABC) Waters design features to clean rainwater and beautify the landscapes.

Separate chutes for recyclable waste

Bicycle stands to encourage cycling

© 2024 Housing & Development Board.

All rights reserved.