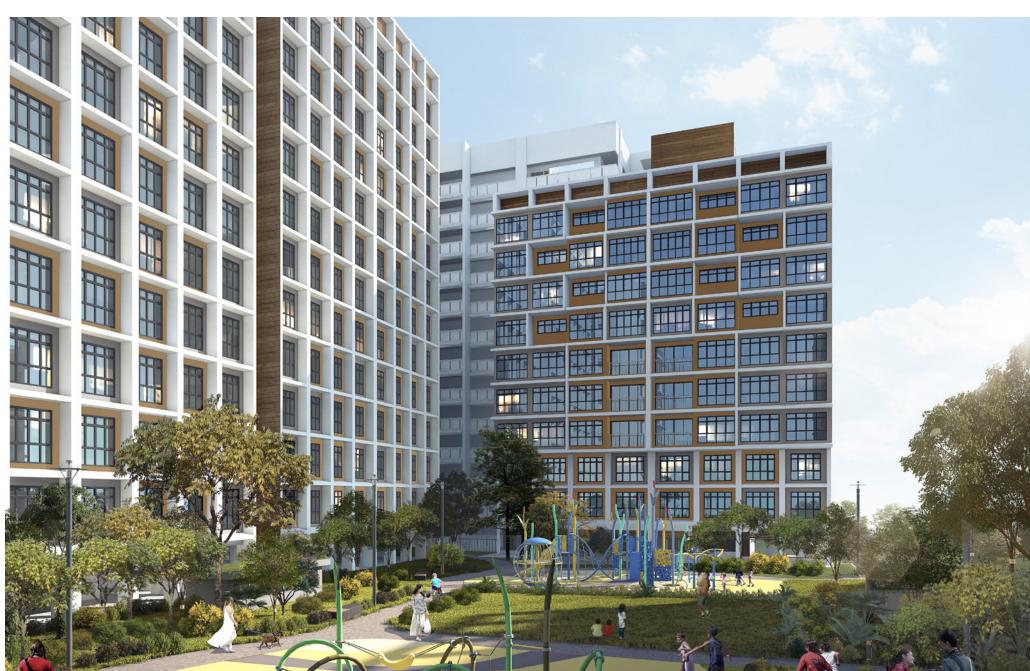

### **GARDEN VALE @ TENGAH**

#### At Home with Nature

Garden Vale @ Tengah is located in the Garden District of Tengah town, and is bounded by Plantation Crescent, Tengah Boulevard and Tengah Drive. There are 8 residential blocks in the development ranging from 7 to 14 storeys, creating the tapered look of valleys nestled amid garden spaces. The development has 987 units of 2-room Flexi, 3-, 4-, and 5-room flats.

# Modern Homes

Garden Vale @ Tengah consists of 2-room Flexi, 3-room, 4-room and 5-room flats.

The 2-room Flexi flats come in 2 sizes: 40sqm and 47sqm, and are available either on a 99-year lease or short-lease. These flats are furnished with floor finishes in the living/ dining rooms, bedrooms, kitchen, household shelter and bathroom. Wall finishes are provided in the kitchen and bathroom, as well as sanitary fittings, i.e. wash basin with tap mixer, bath/ shower mixer with shower set and water closet suite. A sliding partition/ door for the bedroom and folding bathroom door are also provided.