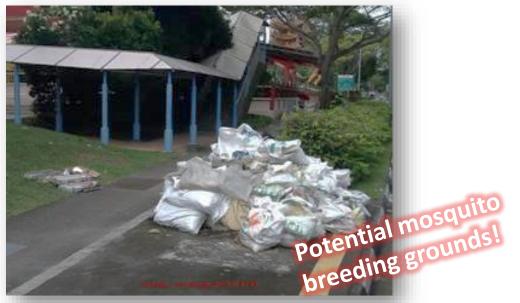

- × Inserting foreign objects into the door
- × Blocking lift door with items
- × Hogging the lifts

- Flushing debris and material waste down the toilet bowl
- Throwing debris down the refuse chute
- × Leaving waste materials in common areas

#### Remind your contractors to:

- Use the lifts properly
- Dispose of waste material at appropriate locations
- Keep all works to permitted timings
- Inform neighbours in advance of renovations
- Display notice of renovation outside the flat