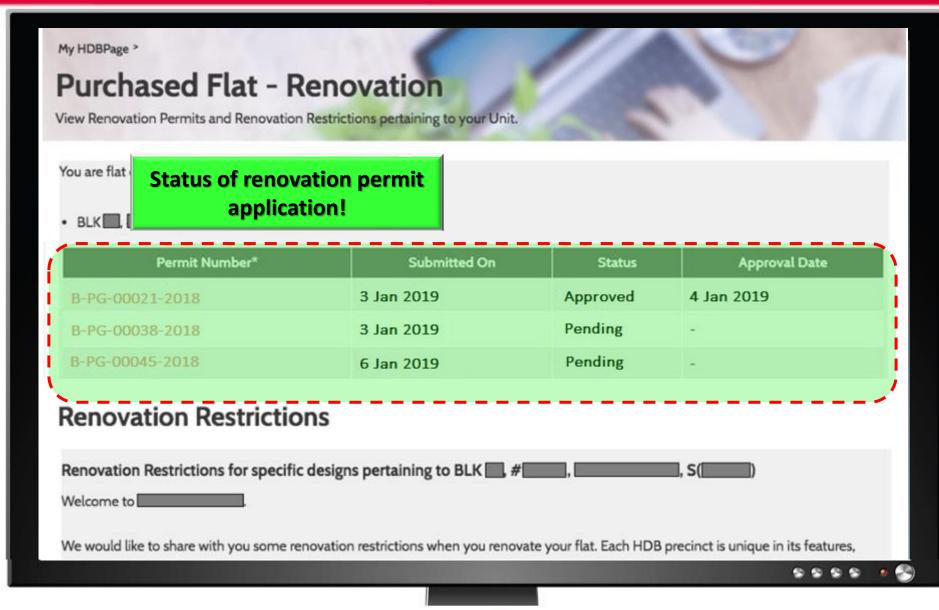

#### Where to find information

Also available on www.HDB.gov.sg

B-PG-00045-2018 6 Jan 2019 Pending -

#### **Renovation Restrictions**

| Renovation Restrictions for specific designs pertaining to BLK | , # | ], | , S( |
|----------------------------------------------------------------|-----|----|------|
|----------------------------------------------------------------|-----|----|------|

Welcome to

We would like to share with you some renovation restrictions when you renovate your flat. Each HDB design and colour scheme. In order to maintain your precinct's uniqueness, please read and follow the below before you renovate your flat.

Specific guidelines!

|   | Location              | Renovation Restrictions                                                                                                                                     |  |
|---|-----------------------|-------------------------------------------------------------------------------------------------------------------------------------------------------------|--|
| į | Service Yard          | You may install windows but they must be similar in colour to the original HDB design.                                                                      |  |
| i |                       | You may install external grilles, of approved design.                                                                                                       |  |
|   | Air-conditioner Ledge | You are not allowed to install external grilles.                                                                                                            |  |
| 1 | Other Rooms           | You are not allowed to change the type of windows, the proportion or colour. For example, you are not allowed to change a casement window to a sliding one. |  |