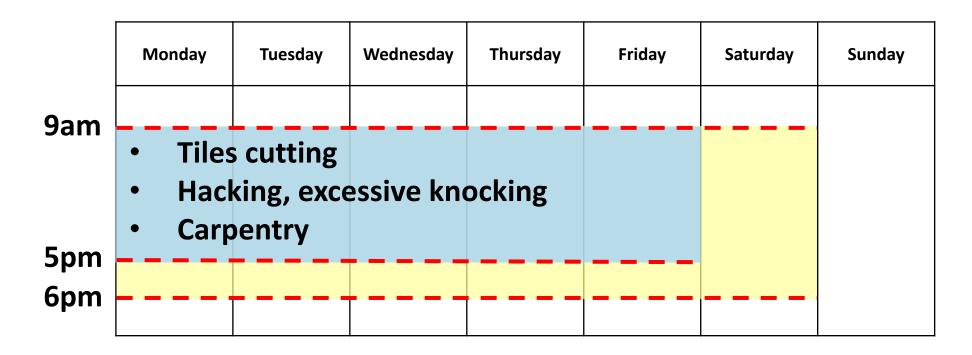

Keep to the permitted duration and timings

Keep to the permitted duration and timings

Keep to the allowable days

Keep to the allowable days

Major Public Holidays: New Year's Day, Lunar New Year, Hari Raya Puasa, Deepavali and Christmas

Remind your contractors to keep to the permitted renovation

timing

Remind your contractors to notify the neighbours in advance

- 2-units all round
- 5 days in advance
- Served door-to-door

Remind your contractors to display a notice of renovation