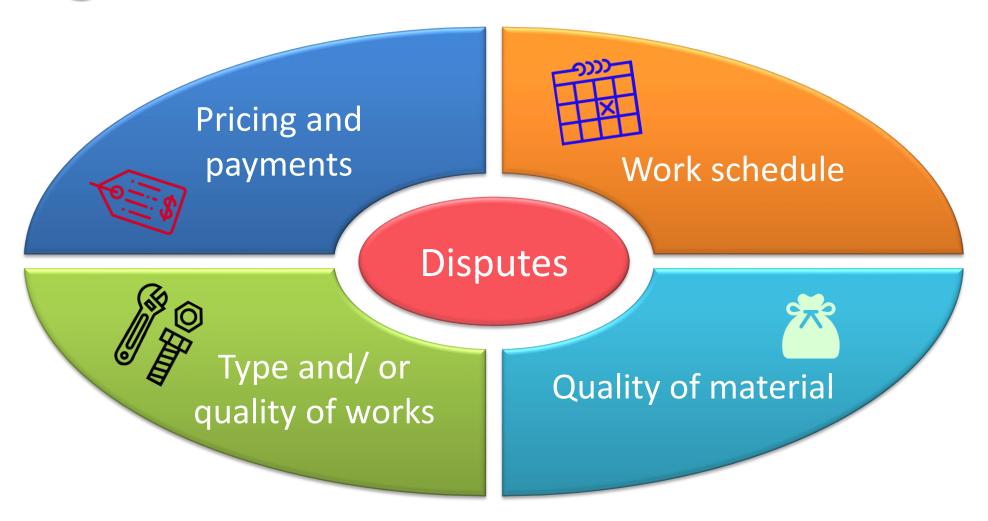

6 - 04/07/2016 | Removed arch entrance without HDB's prior approval.                    |
| 29/06/2015 - 03/07/2015 | Carried out renovation works for non-registered renovation contractor. |
|                         |                                                                        |





#### Section A: Renovation Contractor's Details

Sample

Registration No.

Company Name

Registered Holder's Name

Status

**Business Registration Date** 

Registration Expiry Date

Type of Works

Renovation and Window

Section B: Company Details (as provided by the company)

Address

Talanhana Ma





## Section B : Company Details (as provided by the company) Address Telephone No. Fax No. Email Section C : BCA Approved Window Installers

Name(s)





## Disagreements with renovation contractor?







## Disagreements with renovation contractor?







## Keeping my home in shape





## Keeping my home in shape

Building Service Centre



Regular upkeep by flat owner



Receive keys to your flat

1 year







## Keeping my home in shape

https://go.gov.sg/hdb-homecare-guide

DIY maintenance tips





Professional service providers

https://go.gov.sg/hdb-minor-repairs





### **Useful links**

Important information on renovations https://go.gov.sg/hdb-reno





**Directory of renovation contractors**https://go.gov.sg/hdb-reno-contractors

DIY home maintenance tips https://go.gov.sg/hdb-homecare-guide





Minor repair contractors
https://go.gov.sg/hdb-minor-repairs





### **Useful links**

Watch videos explaining HDB's renovation guidelines here!













## My Home, I Car