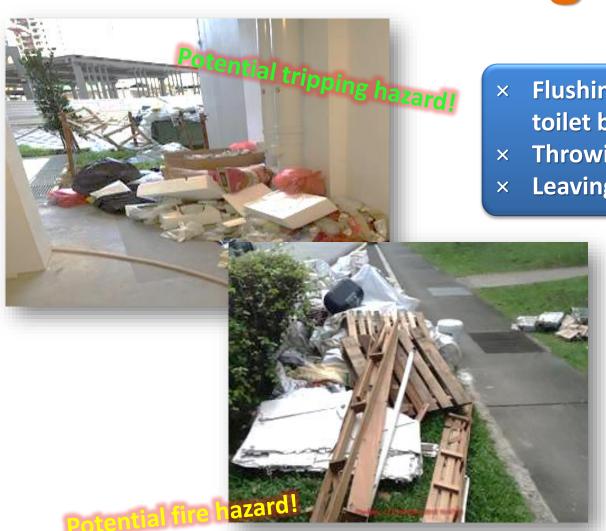

- × Inserting foreign objects into the door
- × Blocking lift door with items
- × Hogging the lifts

- Flushing debris and material waste down the toilet bowl
- Throwing debris down the refuse chute
- × Leaving waste materials in common areas

#### Remind your contractors to:

- Use the lifts properly
- Dispose of waste material at appropriate locations
- Keep all works to permitted timings
- Inform neighbours in advance of renovations
- Display notice of renovation outside the flat