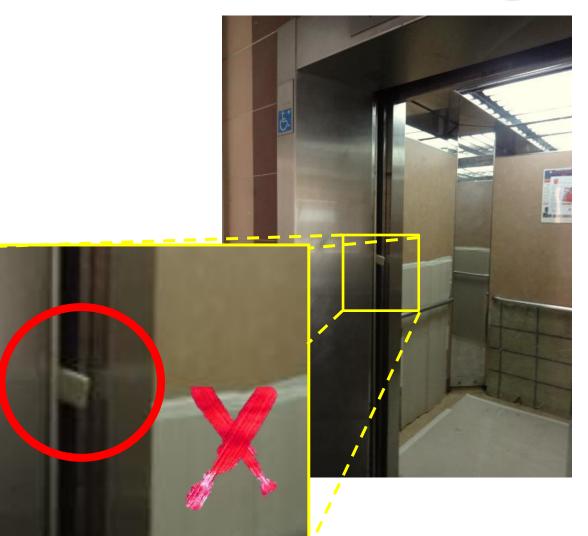

- × Inserting foreign objects into the door
- × Blocking lift door with items
- × Hogging the lifts

- Flushing debris and material waste down the toilet bowl
- Throwing debris down the refuse chute
- × Leaving waste materials in common areas

#### Remind your contractors to:

- Use the lifts properly
- Dispose of waste material at appropriate locations
- Keep all works to permitted timings
- Inform neighbours in advance of renovations
- Display notice of renovation outside the flat