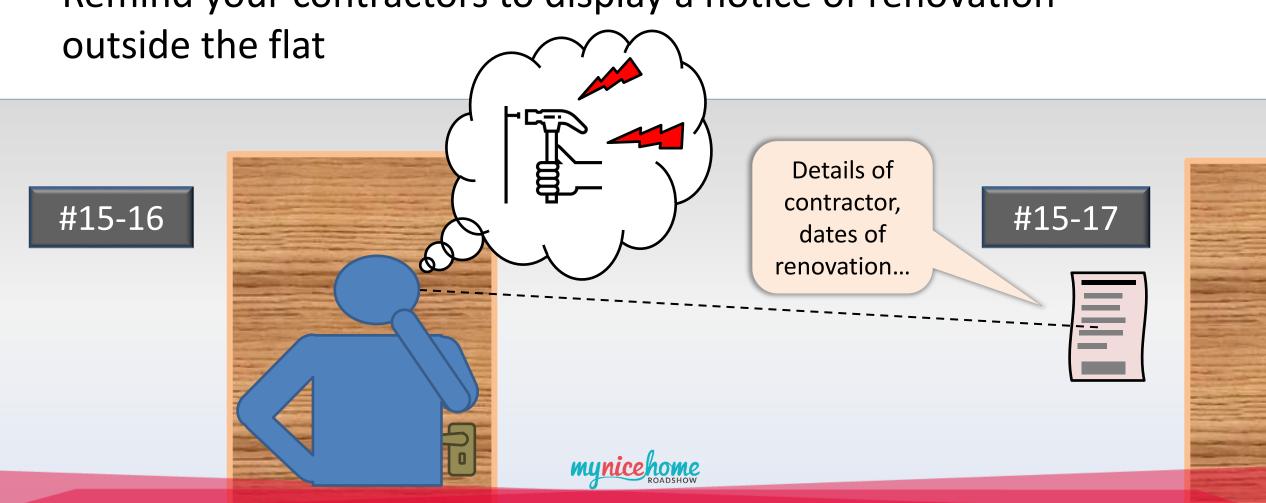

Remind your contractors to keep to the permitted renovation

timing

Remind your contractors to notify the neighbours in advance

- 2-units all round
- 5 days in advance
- Served door-to-door

Remind your contractors to display a notice of renovation

#### Remind your contractors to:

- Use the lifts properly
- Dispose of waste material at appropriate locations
- Keep all works to permitted timings
- Inform neighbours in advance of renovations
- Display notice of renovation outside the flat