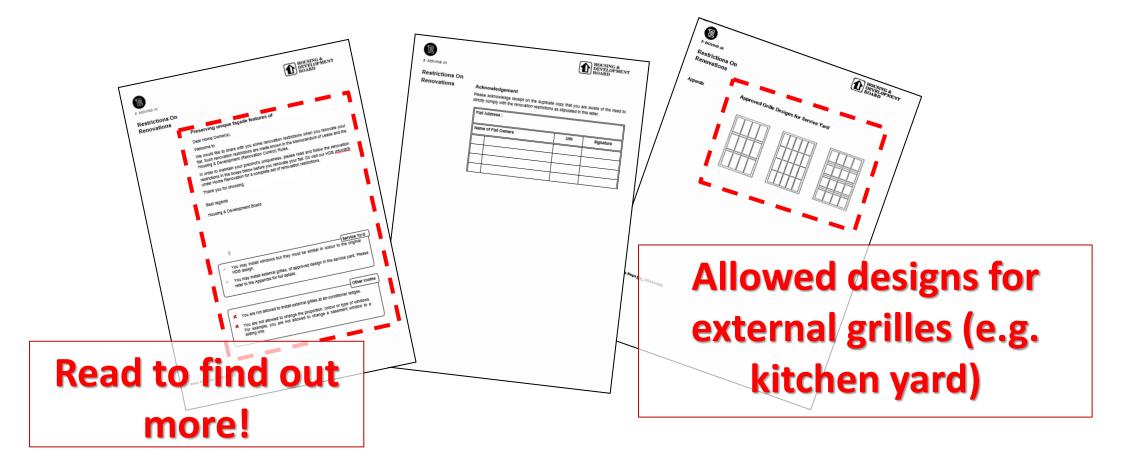

Welcome to

We would like to share with you some renovation restrictions when you renovate your flat. Each HDB design and colour scheme. In order to maintain your precinct's uniqueness, please read and follow the below before you renovate your flat.

Specific guidelines!

|   | Location              | Renovation Restrictions                                                                                                                                     |  |
|---|-----------------------|-------------------------------------------------------------------------------------------------------------------------------------------------------------|--|
| į | Service Yard          | You may install windows but they must be similar in colour to the original HDB design.                                                                      |  |
| i |                       | You may install external grilles, of approved design.                                                                                                       |  |
|   | Air-conditioner Ledge | You are not allowed to install external grilles.                                                                                                            |  |
| 1 | Other Rooms           | You are not allowed to change the type of windows, the proportion or colour. For example, you are not allowed to change a casement window to a sliding one. |  |

You can refer to the rest of our renovation restrictions which are applicable to all flats, for other works such as building, electrical, gas, or plumbing.