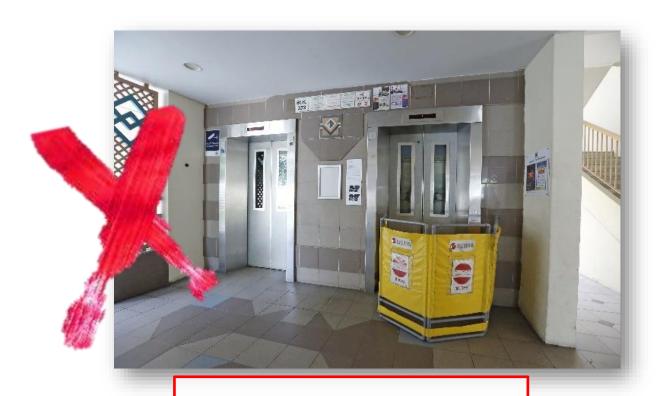

- × Inserting foreign objects into the door
- × Blocking lift door with items
- × Hogging the lifts

- Flushing debris and material waste down the toilet bowl
- Throwing debris down the refuse chute
- × Leaving waste materials in common areas

#### Remind your contractors to:

- Use the lifts properly
- Dispose of waste material at appropriate locations
- Keep all works to permitted timings
- Inform neighbours in advance of renovations
- Display notice of renovation outside the flat