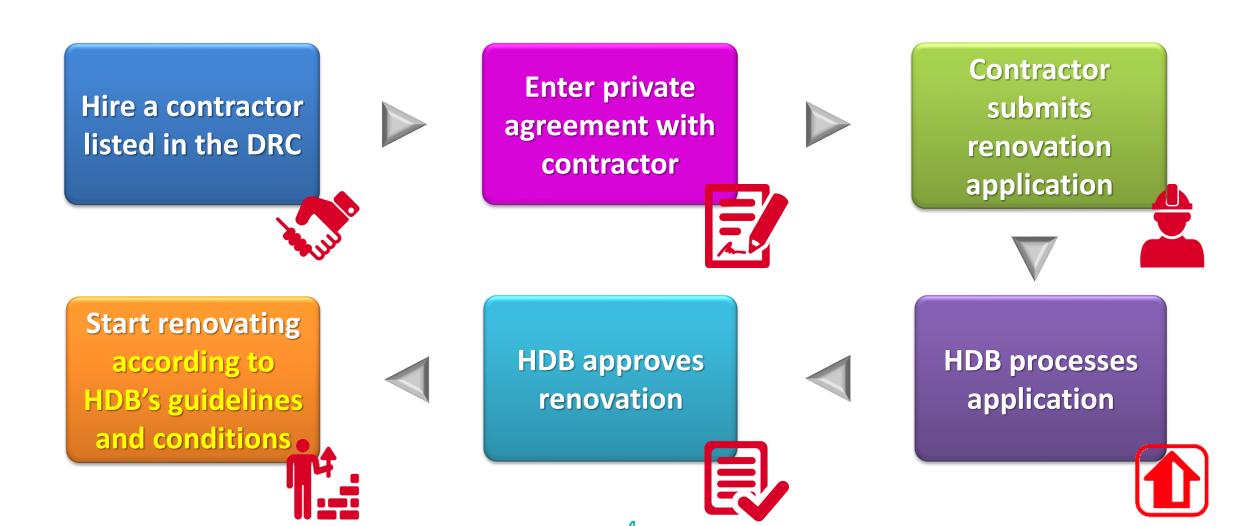

2021

14 cases discovered

Flat owners and contractors were prosecuted in court

- Hire only contractors listed in the Directory of Renovation Contractors
- Read and understand HDB's guidelines and conditions stated in the permit