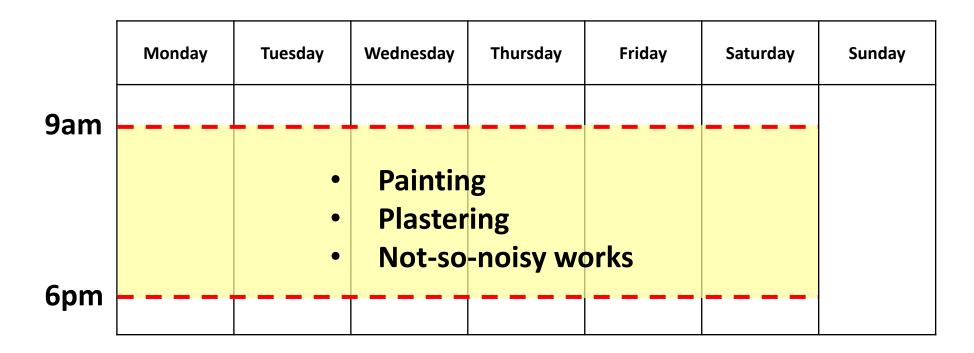

Keep to the permitted duration and timings

Keep to the permitted duration and timings

Keep to the allowable days

Keep to the allowable days

Major Public Holidays: New Year's Day, Lunar New Year, Hari Raya Puasa, Deepavali and Christmas

Remind your contractors to keep to the permitted renovation

timing

Remind your contractors to notify the neighbours in advance

- 2-units all round
- 5 days in advance
- Served door-to-door

Remind your contractors to display a notice of renovation