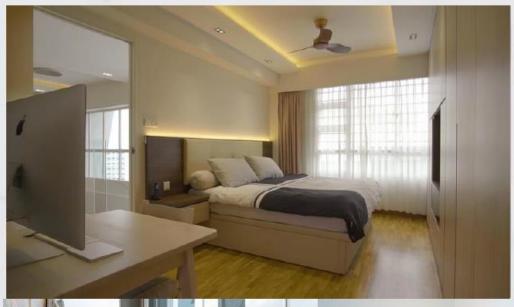

#### Maximizing available space

Do you have an extra space at home where you can convert into an home office? Here are some ideas that you can do:

- √ Create a small home office in the living area
- √ Set up a small area in your large walk-in wardrobe space as your home office
- √ Create a table space beside the storage compartment so you can reach out to your documents easier