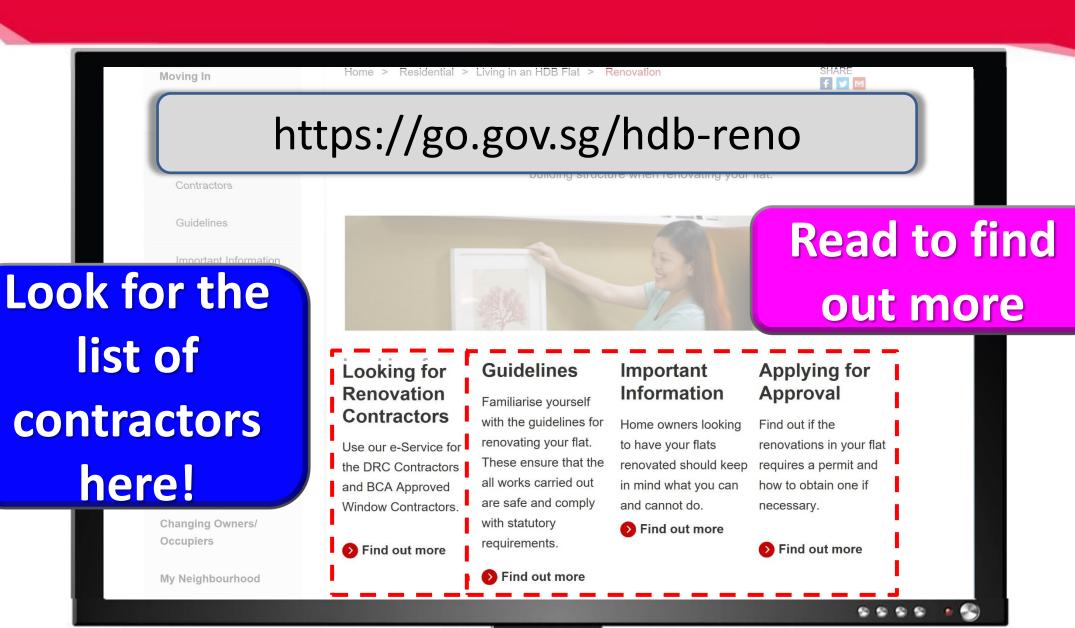

How can I provide feedback about these?

Also available in the app stores!

OneService.sg

Check for list of works that require HDB's approval on: https://go.gov.sg/hdb-reno

Need HDB's approval

No approval required

- Hacking of walls
- Removing floor or wall tiles

#### What?

- Carpentry works
- Homeowners' DIY
   (e.g. hammering a
   nail for hanging
   items)

Check for list of works that require HDB's approval on: https://go.gov.sg/hdb-reno

Need HDB's approval

No approval required

Affects safety and structure of flat

Why?

Not likely to cause any danger or affect the structure of the flat

Check for list of works that require HDB's approval on: https://go.gov.sg/hdb-reno

Need HDB's approval

No approval required

Only Contractors
listed in the Directory
of Renovation
Contractors!

Who?

Any contractor of your choice!