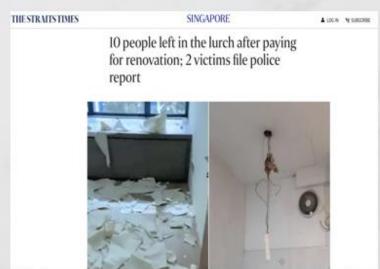

Around 190 HDB flats breached renovation guidelines in past 3 years' inspections

Online Article ST Online Michelle Ng Published Date: 6 Jun 2021

There were over 60 cases of both major and minor infringements in the 10-year period from 2005 to 2014.st PHOTO: GAVIN FOO

SINGAPORE - Around 190 home owners and contractors of Housing Board flats were found to have carried out unauthorised renovation works infringing on the HDB's guidelines in the past three years.

More than 38,000 flats were inspected by the HDB from 2018 to 2020. Of these, less than 0.5 per cent of flats were found to be in breach of the quidelines.