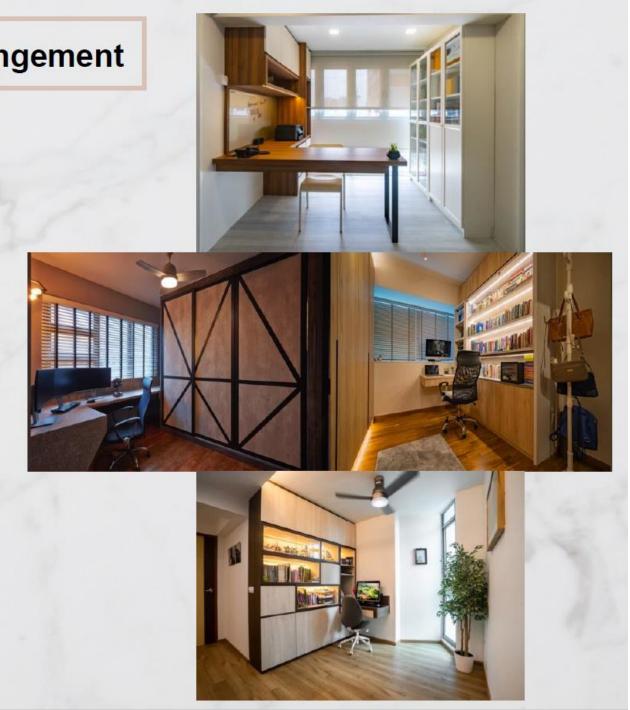

## Special segment by RCMA

Tips and Ideas for Work from Home arrangement

#### Maximizing available space

Do you have an extra space at home where you can convert into an home office? Here are some ideas that you can do:

- √ Create a small home office in the living area
- √ Set up a small area in your large walk-in wardrobe space as your home office
- √ Create a table space beside the storage compartment so you can reach out to your documents easier