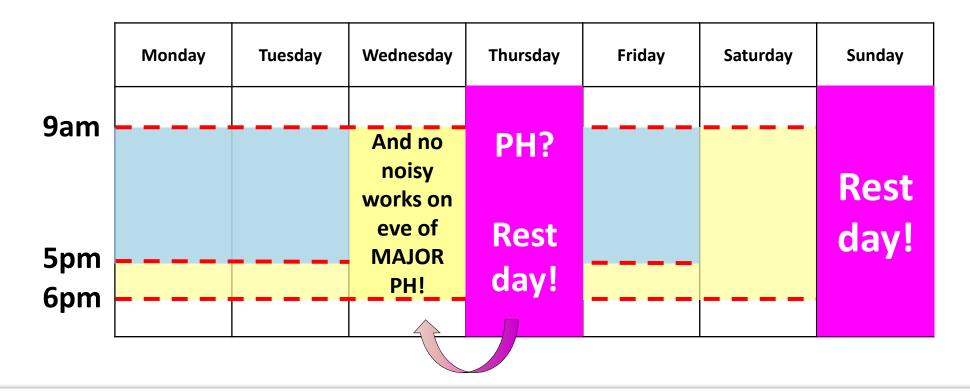

Keep to the permitted duration and timings

Keep to the permitted duration and timings

Keep to the allowable days

Keep to the allowable days

Major Public Holidays: New Year's Day, Lunar New Year, Hari Raya Puasa, Deepavali and Christmas

Remind your contractors to keep to the permitted renovation

timing

Remind your contractors to notify the neighbours in advance

- 2-units all round
- 5 days in advance
- Served door-to-door

Remind your contractors to display a notice of renovation