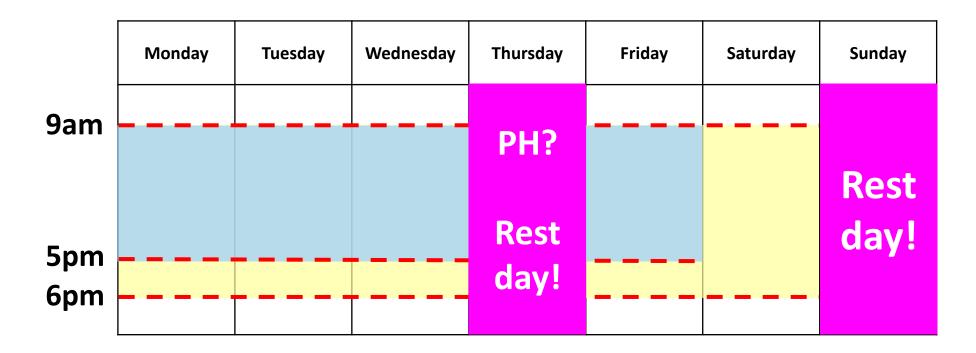

Keep to the permitted duration and timings

Keep to the permitted duration and timings

Keep to the allowable days

Keep to the allowable days

Major Public Holidays: New Year's Day, Lunar New Year, Hari Raya Puasa, Deepavali and Christmas

Remind your contractors to keep to the permitted renovation

timing

Remind your contractors to notify the neighbours in advance

- 2-units all round
- 5 days in advance
- Served door-to-door

Remind your contractors to display a notice of renovation