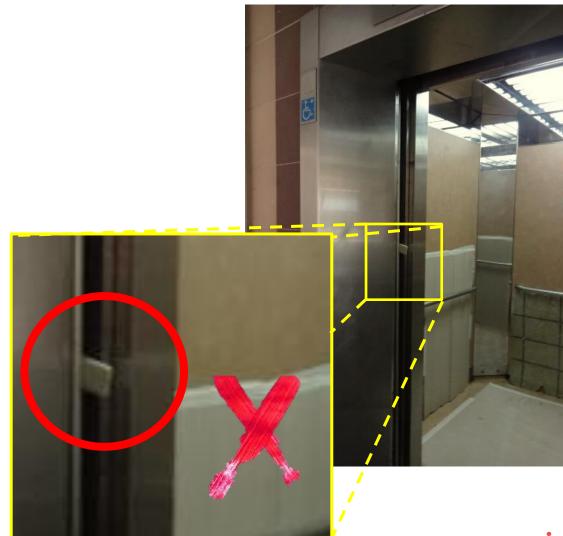

#### Use the lifts properly

- × Inserting foreign objects into the door
- × Blocking lift door with items
- × Hogging the lifts

No indiscriminate dumping of waste materials

- × Flushing debris and material waste down the toilet bowl
- $\times$   $\,$  Throwing debris down the refuse chute  $\,$
- × Leaving waste materials in common areas