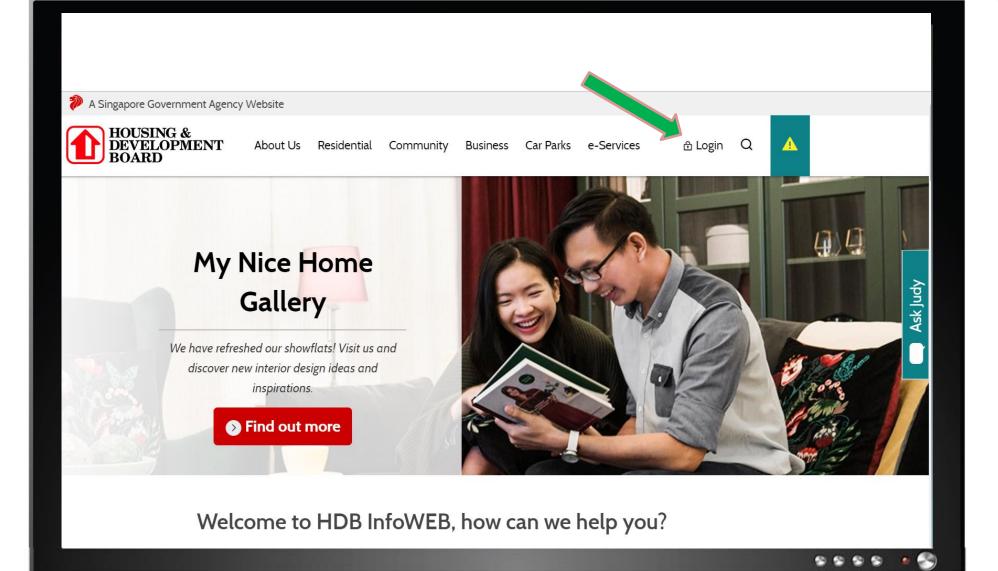

### **Renovating responsibly** How do I know who is renovating?

# **OneService.sg**

#### **Renovating responsibly** How can I provide feedback about these?

# **OneService.sg**

Remind your contractors to:

- Use the lifts properly
- Dispose of waste material at appropriate locations
- Keep all works to permitted timings
- Inform neighbours in advance of renovations
- Display notice of renovation outside the flat