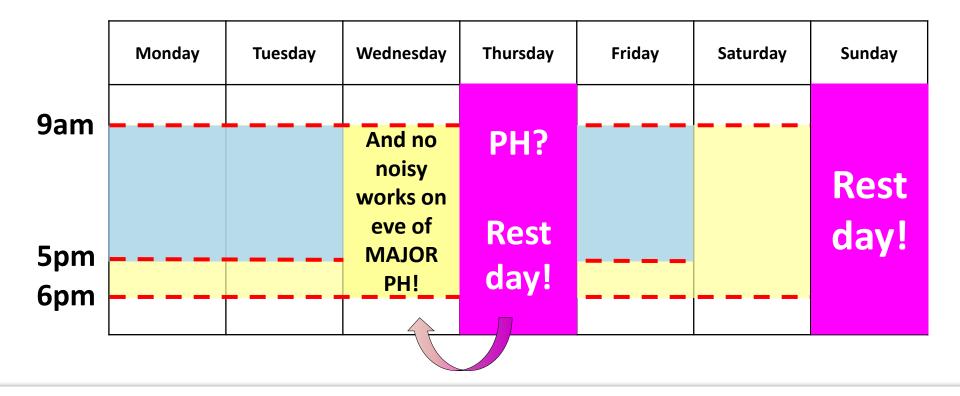

# Enforcement actions will be taken against parties who carry out illegal dumping

• Keep to the permitted duration and timings

• Keep to the permitted duration and timings

• Keep to the allowable days

• Keep to the allowable days

Major Public Holidays: New Year's Day, Lunar New Year, Hari Raya Puasa, Deepavali and Christmas

Remind your contractors to keep to the permitted renovation timing

Remind your contractors to notify the neighbours in advance

- 2-units all round
- 5 days in advance
- Served door-to-door