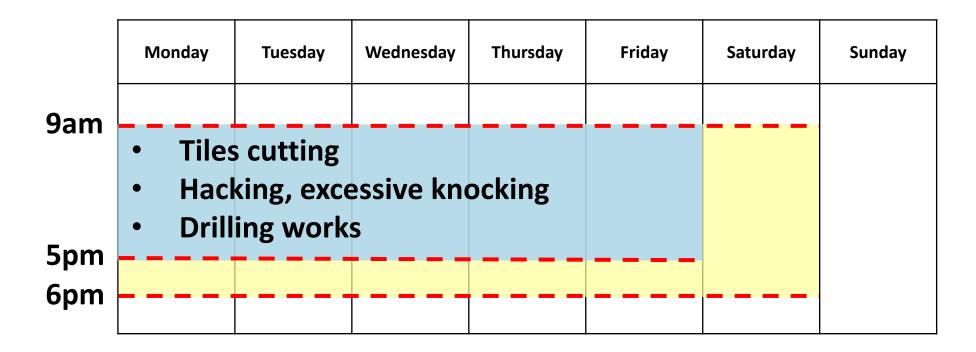

# Enforcement actions will be taken against parties who carry out illegal dumping

• Keep to the permitted duration and timings

• Keep to the permitted duration and timings

• Keep to the allowable days

• Keep to the allowable days

Major Public Holidays: New Year's Day, Lunar New Year, Hari Raya Puasa, Deepavali and Christmas

Remind your contractors to keep to the permitted renovation timing

Remind your contractors to notify the neighbours in advance