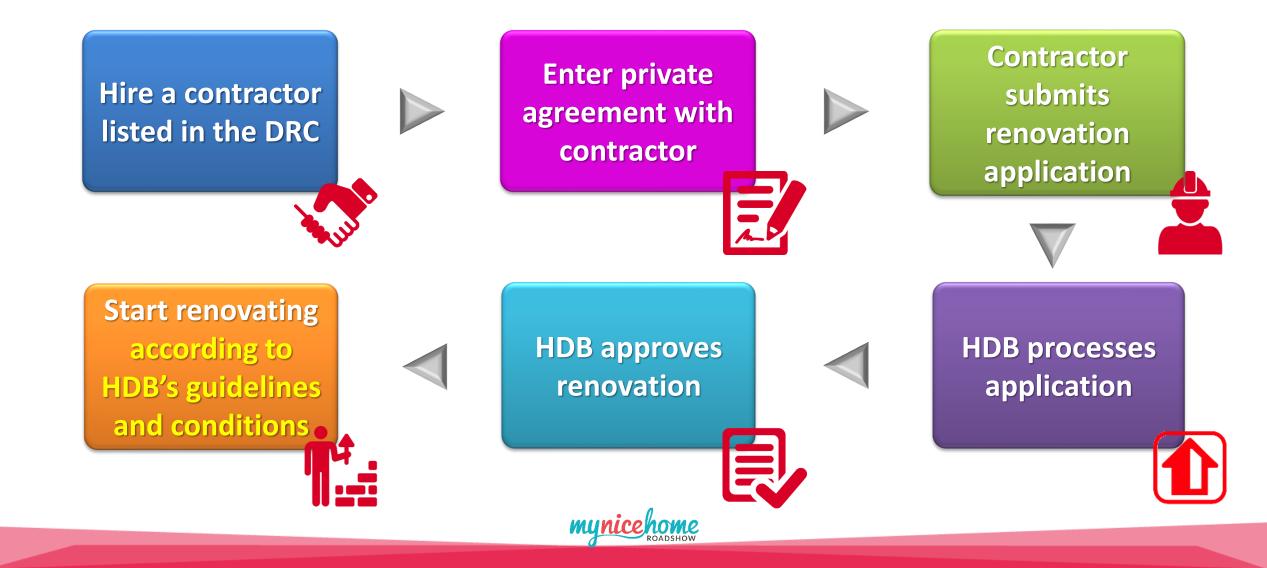

#### Contractor listed in the Directory of Renovation Contractors

- Trained to protect structure of building
- Updated on guidelines
- Knows what works can be done

#### **Unlisted contractor**

- **3** Untrained
- Ooes not know guidelines
- Unsure of what works can be done

Check for list of works that require HDB's approval : https://go.gov.sg/hdb-reno

What?

<u>Examples</u>