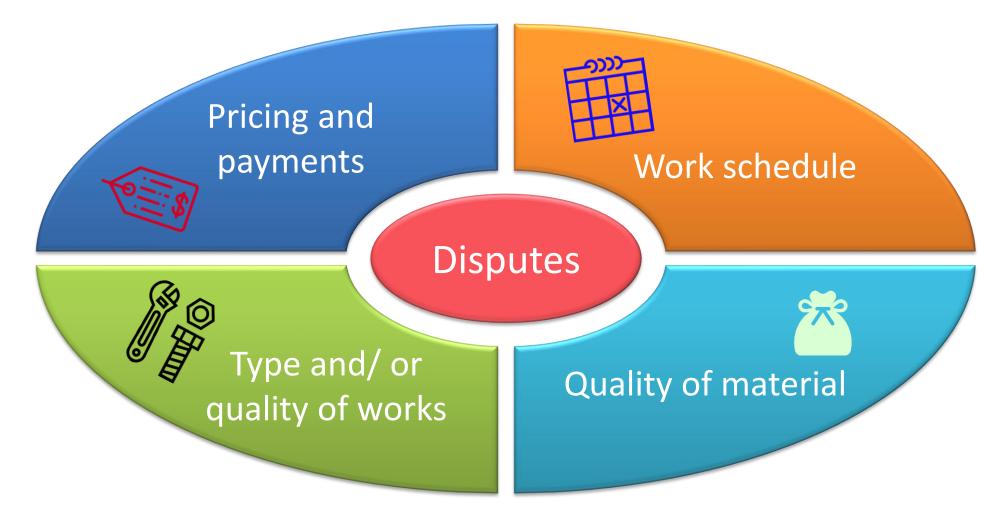

## **Disagreements with renovation contractor?**

### **Disagreements with renovation contractor?**