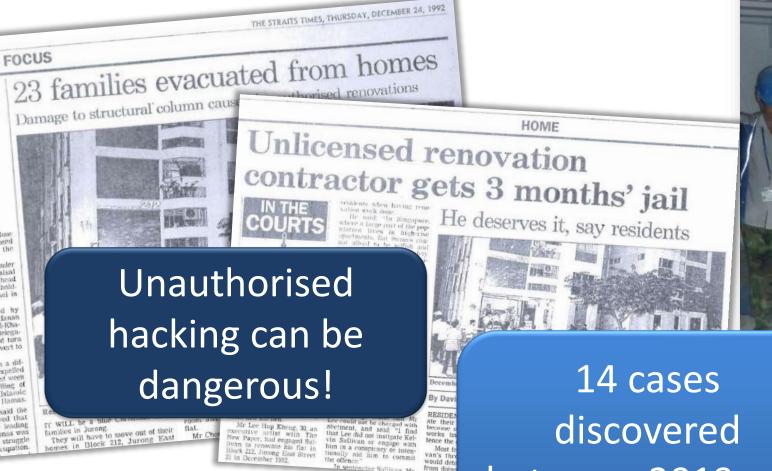

#### **Unauthorised hacking of walls**

Results in loss of structural support

Raising floor level by more than 50mm (inclusive of floor tiles) with screed

Causes floor structure to be overloaded

Flat owners and contractors were prosecuted in court

14 cases discovered between 2019 and 2021

- Hire only contractors listed in the Directory of Renovation Contractors
- Read and understand HDB's guidelines and conditions stated in the permit