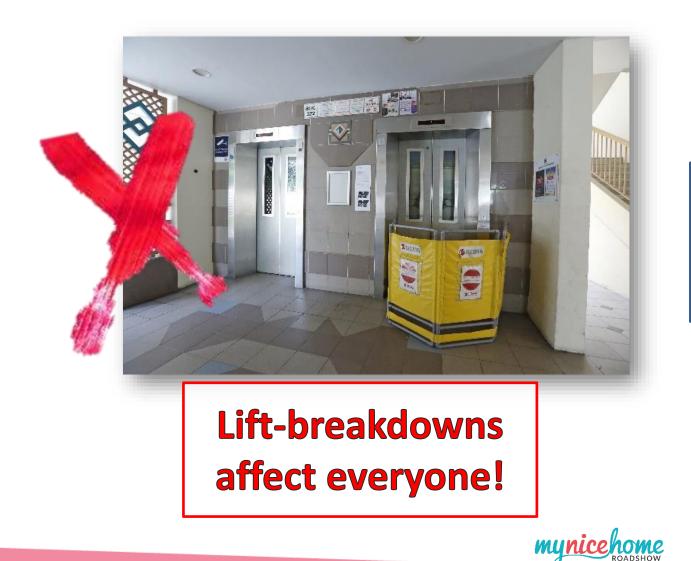

#### Use the lifts properly

- × Inserting foreign objects into the door
- × Blocking lift door with items
- × Hogging the lifts

No indiscriminate dumping of waste materials

- × Flushing debris and material waste down the toilet bowl
- $\times$   $\,$  Throwing debris down the refuse chute  $\,$
- × Leaving waste materials in common areas