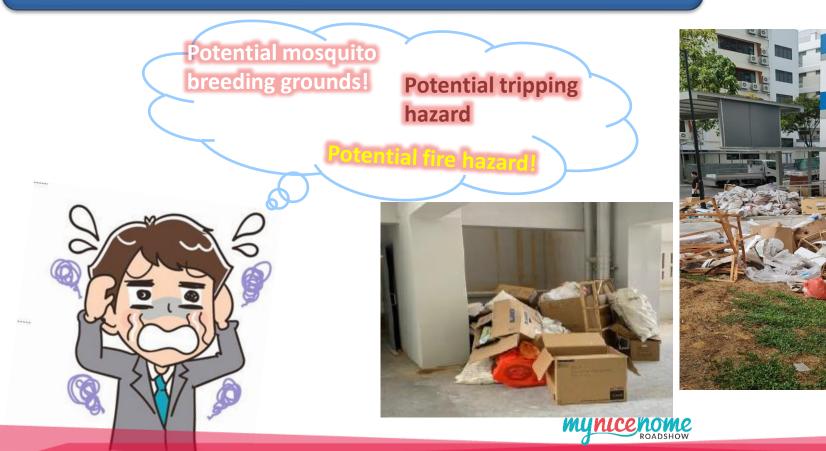

#### Use the lifts properly

- × Inserting foreign objects into the door
- × Blocking lift door with items
- × Hogging the lifts

No indiscriminate dumping of waste materials

- × Flushing debris and material waste down the toilet bowl
- $\times$   $\,$  Throwing debris down the refuse chute  $\,$
- × Leaving waste materials in common areas