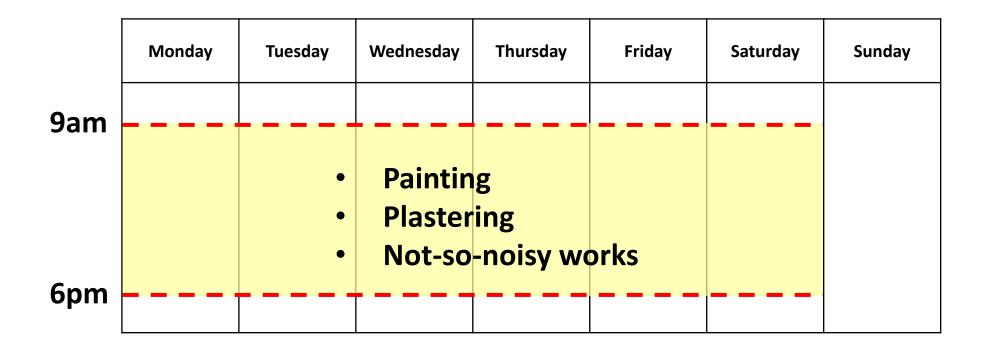

# Enforcement actions will be taken against parties who carry out illegal dumping

• Keep to the permitted duration and timings

• Keep to the permitted duration and timings

• Keep to the allowable days

• Keep to the allowable days

Major Public Holidays: New Year's Day, Lunar New Year, Hari Raya Puasa, Deepavali and Christmas

Remind your contractors to keep to the permitted renovation timing

Remind your contractors to notify the neighbours in advance