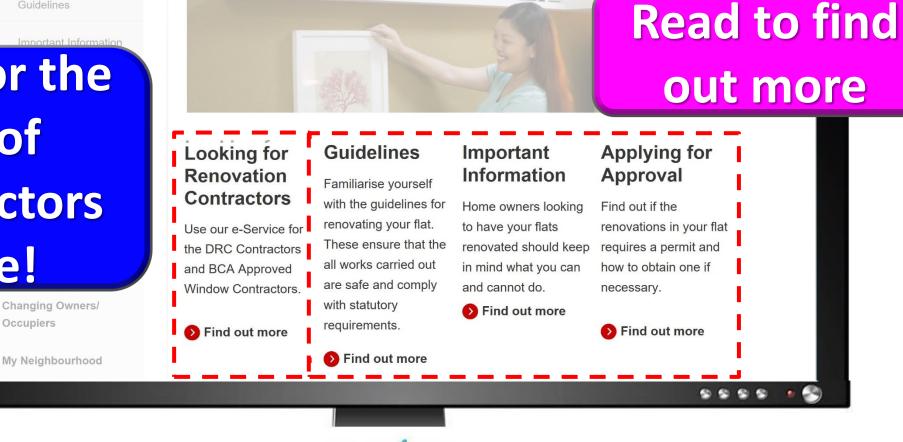

#### https://go.gov.sg/hdb-reno

Contractors

Guidelines

| Section A : Renovation Contractor's Details              |                 |        |  |  |  |
|----------------------------------------------------------|-----------------|--------|--|--|--|
| Registration No.                                         |                 | Sample |  |  |  |
| Company Name                                             |                 |        |  |  |  |
| Registered Holder's Name                                 |                 |        |  |  |  |
| Status                                                   |                 |        |  |  |  |
| Business Registration Date                               |                 |        |  |  |  |
| Registration Expiry Date                                 |                 |        |  |  |  |
| Type of Works                                            | Renovation only |        |  |  |  |
|                                                          |                 |        |  |  |  |
| Section B : Company Details (as provided by the company) |                 |        |  |  |  |
| Address                                                  |                 |        |  |  |  |
| Telephone No.                                            |                 |        |  |  |  |
| Fax No.                                                  |                 |        |  |  |  |

#### Contractor listed in the Directory of Renovation Contractors

- Trained to protect structure of building
- Updated on guidelines
- Knows what works can be done

#### **Unlisted contractor**

- **3** Untrained
- Ooes not know guidelines
- Unsure of what works can be done

Check for list of works that require HDB's approval : https://go.gov.sg/hdb-reno

What?

<u>Examples</u>