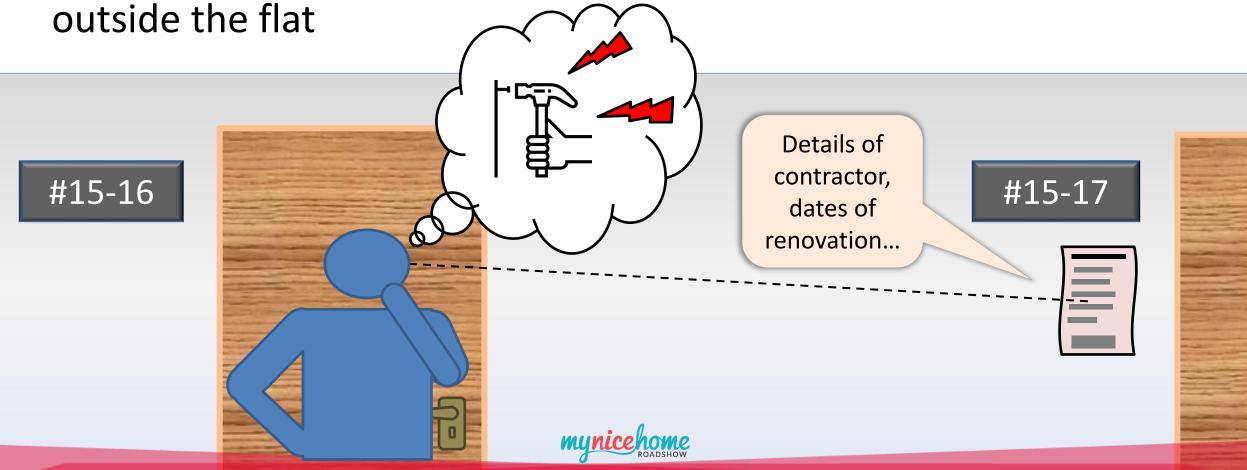

aterials

- × Flushing debris and material waste down the toilet bowl
- $\times$   $\,$  Throwing debris down the refuse chute  $\,$
- × Leaving waste materials in common areas







# Enforcement actions will be taken against parties who carry out illegal dumping





• Keep to the permitted duration and timings







• Keep to the permitted duration and timings





• Keep to the allowable days





• Keep to the allowable days



Major Public Holidays: New Year's Day, Lunar New Year, Hari Raya Puasa, Deepavali and Christmas





Remind your contractors to keep to the permitted renovation timing





Remind your contractors to notify the neighbours in advance

- 2-units all round
- 5 days in advance
- Served door-to-door



## Remind your contractors to display a notice of renovation



### **Renovating responsibly** How do I know who is renovating?



# **OneService.sg**









#### **Renovating responsibly** How can I provide feedback about these?



# **OneService.sg**





Remind your contractors to:

- Use the lifts properly
- Dispose of waste material at appropriate locations
- Keep all works to permitted timings
- Inform neighbours in advance of renovations
- Display notice of renovation outside the flat





# Where to find information



### Where to find information

• Collect these along with your house keys!





### Where to find information



### Also available on www.HDB.gov.sg











#### Welcome back

V

Last login on 12 Dec 2015 03:38am (Singapore Time)

#### **MY HDBPAGE**

Overview

My Flat

**Purchased Flat** 

**Application Status** 

My Cor