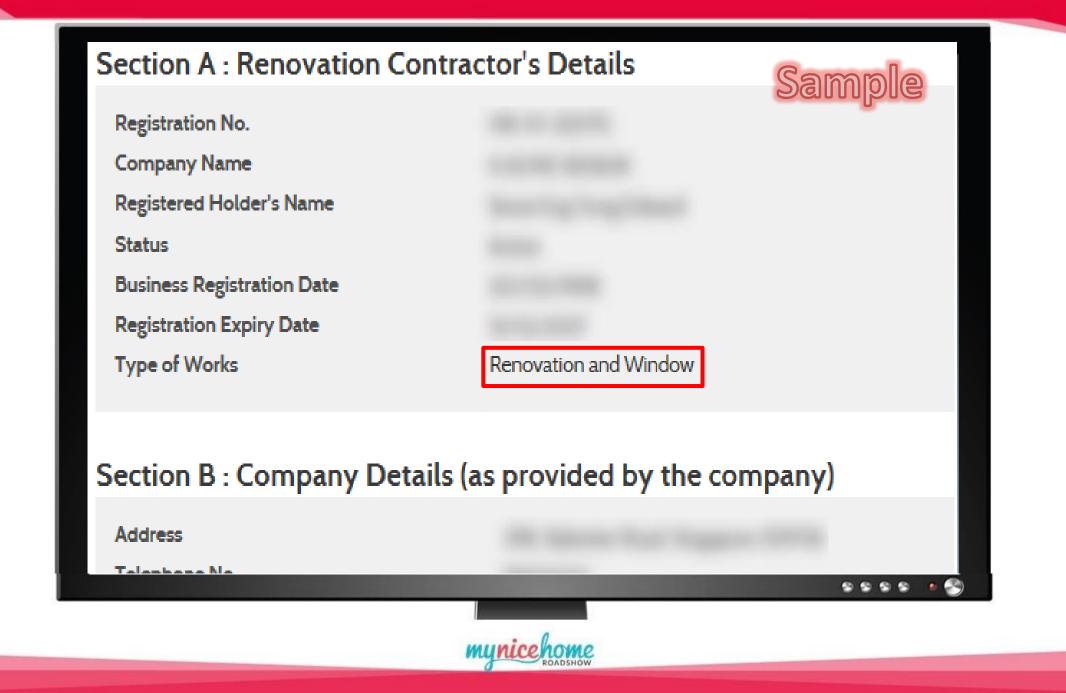

#### https://go.gov.sg/hdb-reno

Contractors

Guidelines

| Section A : Renovation Contractor's Details              |                 |        |  |  |  |
|----------------------------------------------------------|-----------------|--------|--|--|--|
| Registration No.                                         |                 | Sample |  |  |  |
| Company Name                                             |                 |        |  |  |  |
| Registered Holder's Name                                 |                 |        |  |  |  |
| Status                                                   |                 |        |  |  |  |
| Business Registration Date                               |                 |        |  |  |  |
| Registration Expiry Date                                 |                 |        |  |  |  |
| Type of Works                                            | Renovation only |        |  |  |  |
|                                                          |                 |        |  |  |  |
| Section B : Company Details (as provided by the company) |                 |        |  |  |  |
| Address                                                  |                 |        |  |  |  |
| Telephone No.                                            |                 |        |  |  |  |
| Fax No.                                                  |                 |        |  |  |  |