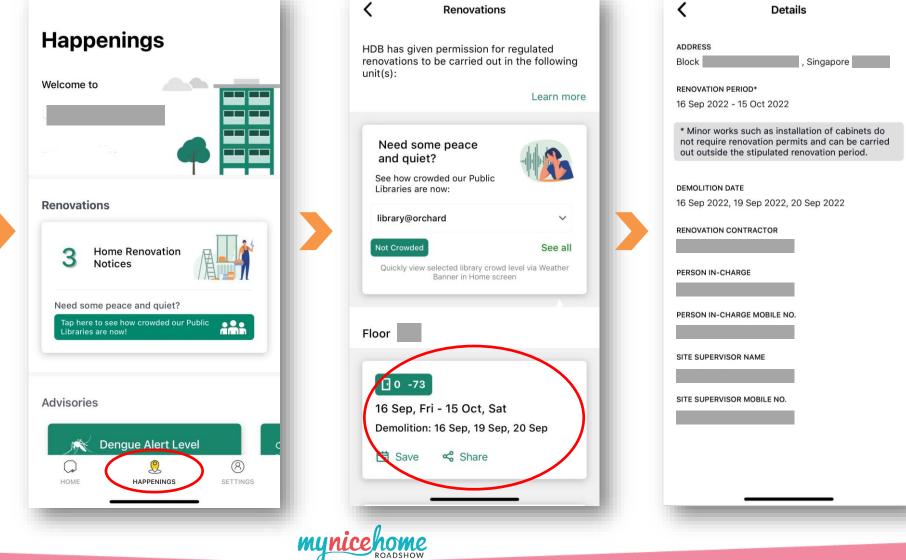

#### **Purchased Flat - Renovation**

View Renovation Permits and Renovation Restrictions pertaining to your Unit.

| Permit Number*       | Submitted On | Status   | Approval Date |
|----------------------|--------------|----------|---------------|
| 3-PG-00021-2018      | 3 Jan 2019   | Approved | 4 Jan 2019    |
| 3-PG-00038-2018      | 3 Jan 2019   | Pending  | -             |
| 3-PG-00045-2018      | 6 Jan 2019   | Pending  | -             |
| enovation Restrictio | IIS          |          |               |

ROADSHOW

| an avertian De                                       | atriations                                                                                                          |                                                                                                                                  |                                                                                          |                                                    |  |  |
|------------------------------------------------------|---------------------------------------------------------------------------------------------------------------------|----------------------------------------------------------------------------------------------------------------------------------|------------------------------------------------------------------------------------------|----------------------------------------------------|--|--|
| enovation Re                                         | strictions                                                                                                          |                                                                                                                                  |                                                                                          |                                                    |  |  |
| enovation Restriction                                | s for specific designs pert                                                                                         | aining to BLK                                                                                                                    | , #,                                                                                     | , S( <b>E</b> )                                    |  |  |
| Velcome to                                           |                                                                                                                     |                                                                                                                                  |                                                                                          |                                                    |  |  |
| Ve would like to share with                          | n you some renovation restric                                                                                       | ctions when you re                                                                                                               | novate your flat. Each HDB                                                               | Specific guidelines!                               |  |  |
| esign and colour scheme.                             | In order to maintain your pre                                                                                       |                                                                                                                                  | 그는 것은 것이 같은 것이 같은 것이 같은 것이 같이 같았다.                                                       |                                                    |  |  |
| elow before you renovate                             | your flat.                                                                                                          |                                                                                                                                  |                                                                                          |                                                    |  |  |
|                                                      | Renovation Restrictions                                                                                             |                                                                                                                                  |                                                                                          |                                                    |  |  |
| Location                                             |                                                                                                                     | Re                                                                                                                               | enovation Restrictions                                                                   |                                                    |  |  |
| Location<br>Service Yard                             | You may install windows b                                                                                           |                                                                                                                                  | novation Restrictions imilar in colour to the origin                                     | nal HDB design.                                    |  |  |
|                                                      | You may install windows b<br>You may install external g                                                             | but they must be si                                                                                                              | imilar in colour to the origin                                                           | al HDB design.                                     |  |  |
|                                                      |                                                                                                                     | but they must be si<br>rilles, of <mark>approved</mark> (                                                                        | imilar in colour to the origin<br><mark>design</mark> .                                  | nal HDB design.                                    |  |  |
| Service Yard                                         | You may install external g<br>You are not allowed to ins                                                            | but they must be si<br>rilles, of <mark>approved o</mark><br>stall external grilles.<br>ange the type of w                       | imilar in colour to the origin<br><mark>design.</mark><br>indows, the proportion or c    | al HDB design.<br>colour. For example, you are not |  |  |
| Service Yard<br>Air-conditioner Ledge<br>Other Rooms | You may install external g<br>You are not allowed to ins<br>You are not allowed to cha<br>allowed to change a caser | but they must be si<br>rilles, of <mark>approved o</mark><br>stall external grilles.<br>ange the type of w<br>ment window to a s | imilar in colour to the origin<br>design.<br>indows, the proportion or c<br>sliding one. | colour. For example, you are not                   |  |  |
| Service Yard<br>Air-conditioner Ledge<br>Other Rooms | You may install external g<br>You are not allowed to ins<br>You are not allowed to cha<br>allowed to change a caser | but they must be si<br>rilles, of <mark>approved o</mark><br>stall external grilles.<br>ange the type of w<br>ment window to a s | imilar in colour to the origin<br>design.<br>indows, the proportion or c<br>sliding one. |                                                    |  |  |