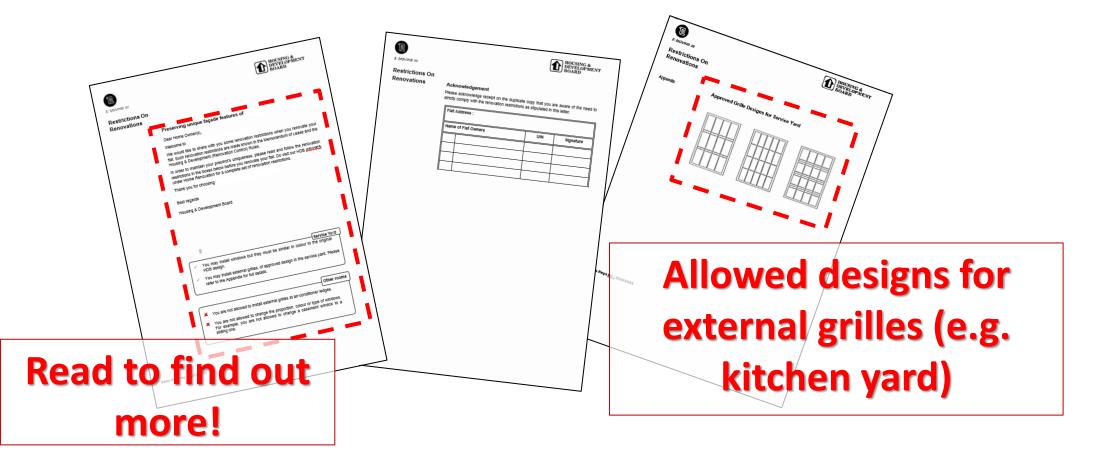

ROADSHOW

| an avertian De                                       | atriations                                                                                                          |                                                                                                                                  |                                                                                          |                                                    |  |  |
|------------------------------------------------------|---------------------------------------------------------------------------------------------------------------------|----------------------------------------------------------------------------------------------------------------------------------|------------------------------------------------------------------------------------------|----------------------------------------------------|--|--|
| enovation Re                                         | strictions                                                                                                          |                                                                                                                                  |                                                                                          |                                                    |  |  |
| enovation Restriction                                | s for specific designs pert                                                                                         | aining to BLK                                                                                                                    | , #,                                                                                     | , S( <b>E</b> )                                    |  |  |
| Velcome to                                           |                                                                                                                     |                                                                                                                                  |                                                                                          |                                                    |  |  |
| Ve would like to share with                          | n you some renovation restric                                                                                       | ctions when you re                                                                                                               | novate your flat. Each HDB                                                               | Specific guidelines!                               |  |  |
| esign and colour scheme.                             | In order to maintain your pre                                                                                       |                                                                                                                                  | 그는 것은 것이 같은 것이 같은 것이 같은 것이 같이 같았다.                                                       |                                                    |  |  |
| elow before you renovate                             | your flat.                                                                                                          |                                                                                                                                  |                                                                                          |                                                    |  |  |
|                                                      | Renovation Restrictions                                                                                             |                                                                                                                                  |                                                                                          |                                                    |  |  |
| Location                                             |                                                                                                                     | Re                                                                                                                               | enovation Restrictions                                                                   |                                                    |  |  |
| Location<br>Service Yard                             | You may install windows b                                                                                           |                                                                                                                                  | novation Restrictions imilar in colour to the origin                                     | nal HDB design.                                    |  |  |
|                                                      | You may install windows b<br>You may install external g                                                             | but they must be si                                                                                                              | imilar in colour to the origin                                                           | al HDB design.                                     |  |  |
|                                                      |                                                                                                                     | but they must be si<br>rilles, of <mark>approved</mark> (                                                                        | imilar in colour to the origin<br><mark>design</mark> .                                  | nal HDB design.                                    |  |  |
| Service Yard                                         | You may install external g<br>You are not allowed to ins                                                            | but they must be si<br>rilles, of <mark>approved o</mark><br>stall external grilles.<br>ange the type of w                       | imilar in colour to the origin<br><mark>design.</mark><br>indows, the proportion or c    | al HDB design.<br>colour. For example, you are not |  |  |
| Service Yard<br>Air-conditioner Ledge<br>Other Rooms | You may install external g<br>You are not allowed to ins<br>You are not allowed to cha<br>allowed to change a caser | but they must be si<br>rilles, of <mark>approved o</mark><br>stall external grilles.<br>ange the type of w<br>ment window to a s | imilar in colour to the origin<br>design.<br>indows, the proportion or c<br>sliding one. | colour. For example, you are not                   |  |  |
| Service Yard<br>Air-conditioner Ledge<br>Other Rooms | You may install external g<br>You are not allowed to ins<br>You are not allowed to cha<br>allowed to change a caser | but they must be si<br>rilles, of <mark>approved o</mark><br>stall external grilles.<br>ange the type of w<br>ment window to a s | imilar in colour to the origin<br>design.<br>indows, the proportion or c<br>sliding one. |                                                    |  |  |