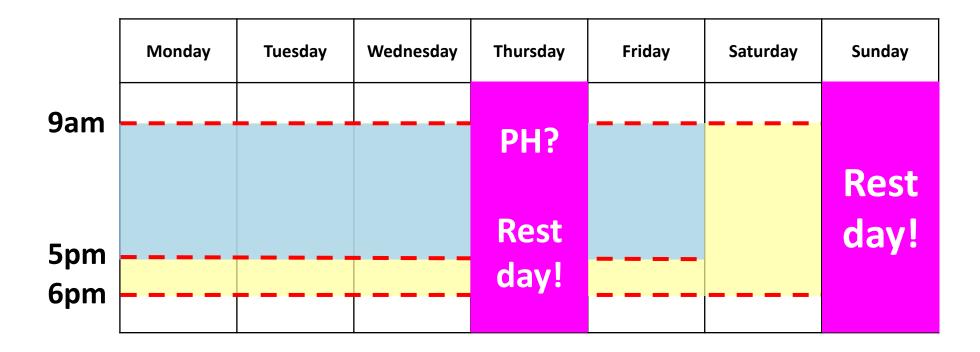

# Enforcement actions will be taken against parties who carry out illegal dumping

• Keep to the permitted duration and timings

• Keep to the permitted duration and timings

• Keep to the allowable days

• Keep to the allowable days

Major Public Holidays: New Year's Day, Lunar New Year, Hari Raya Puasa, Deepavali and Christmas

Remind your contractors to keep to the permitted renovation timing

Remind your contractors to notify the neighbours in advance

- 2-units all round
- 5 days in advance
- Served door-to-door