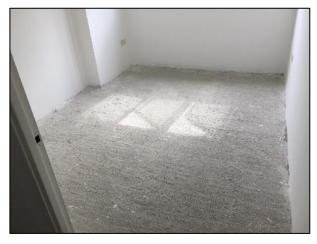

#### **Unauthorised hacking of walls**

Results in loss of structural support

Raising floor level by more than 50mm (inclusive of floor tiles) with screed

Causes floor structure to be overloaded

Flat owners and contractors were prosecuted in court