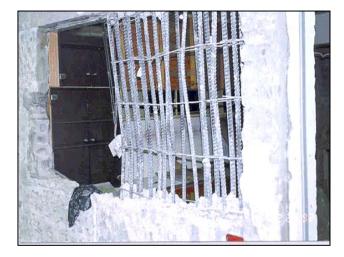

#### **Unauthorised hacking of walls**

Results in loss of structural support

Raising floor level by more than 50mm (inclusive of floor tiles) with screed

Causes floor structure to be overloaded

Flat owners and contractors were prosecuted in court