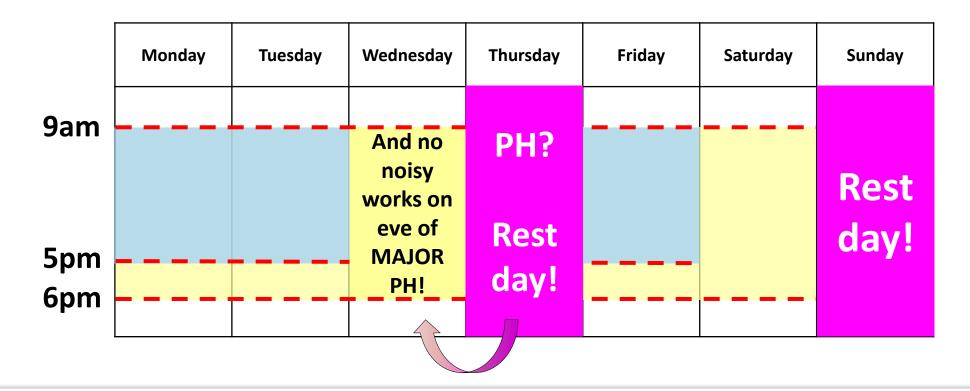

For these information, visit: https://go.gov.sg/hdb-pwcsuserguide:

Keep to the permitted duration and timings

Keep to the permitted duration and timings

Keep to the allowable days

Keep to the allowable days

Major Public Holidays: New Year's Day, Lunar New Year, Hari Raya Puasa, Deepavali and Christmas

Remind your contractors to keep to the permitted renovation

timing

Remind your contractors to notify the neighbours in advance

- 2-units all round
- 5 days in advance
- Served door-to-door

Remind your contractors to display a notice of renovation

How can I provide feedback about these?

Also available in the app stores!

OneService.sg