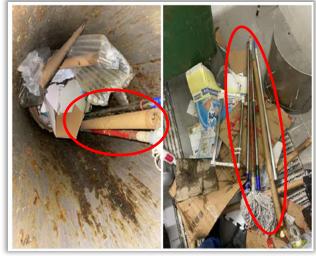

#### **Pneumatic Waste Conveyance System**

Do not dispose such waste into the chutes

Planks, boards, and cementitious waste

Long objects like poles, pipes and sticks

**Styrofoam and Carton boxes** 