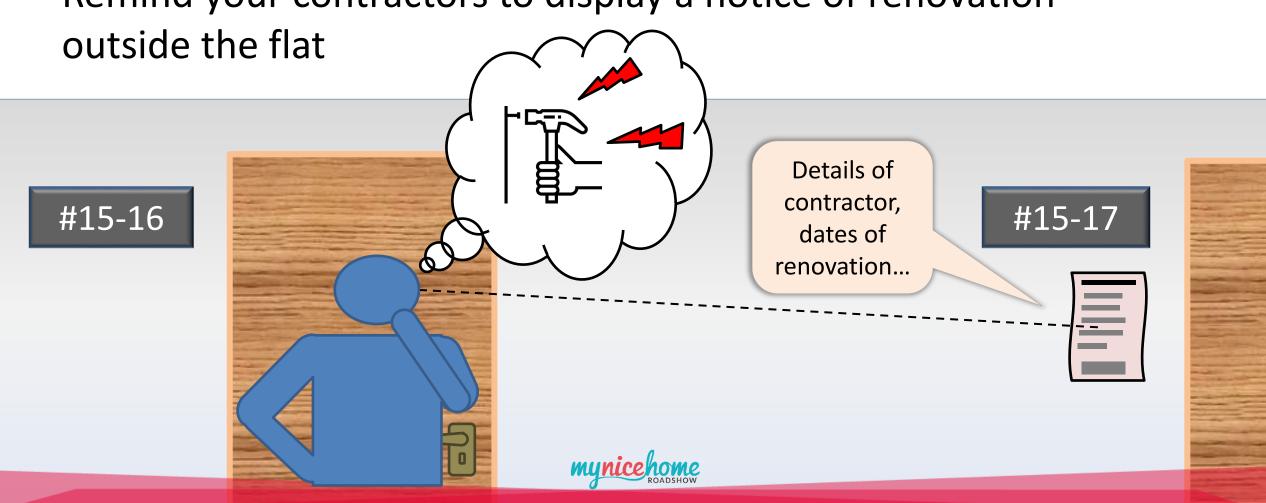

- 2-units all round
- 5 days in advance
- Served door-to-door

Remind your contractors to display a notice of renovation

How can I provide feedback about these?

Also available in the app stores!

OneService.sg