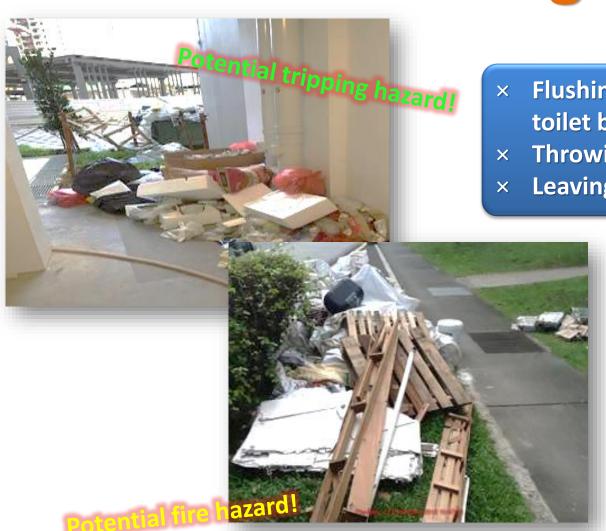

- Flushing debris and material waste down the toilet bowl
- Throwing debris down the refuse chute
- × Leaving waste materials in common areas