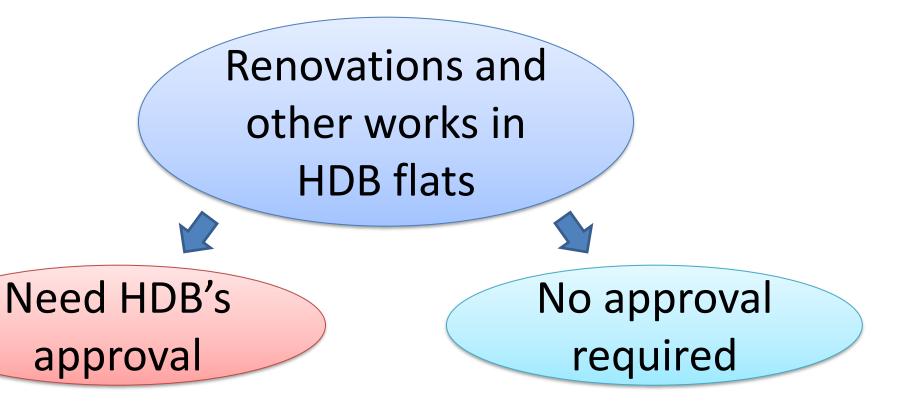

Check for list of works that require HDB's approval on: https://go.gov.sg/hdb-reno

Need HDB's approval

No approval required

- Hacking of walls
- Removing floor or wall tiles