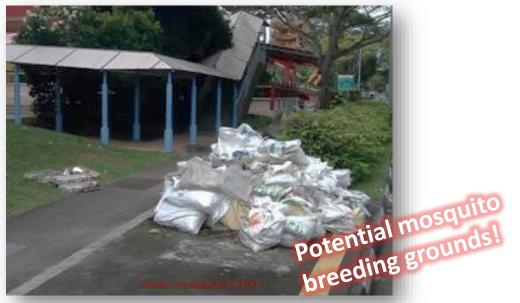

- Flushing debris and material waste down the toilet bowl
- Throwing debris down the refuse chute
- × Leaving waste materials in common areas