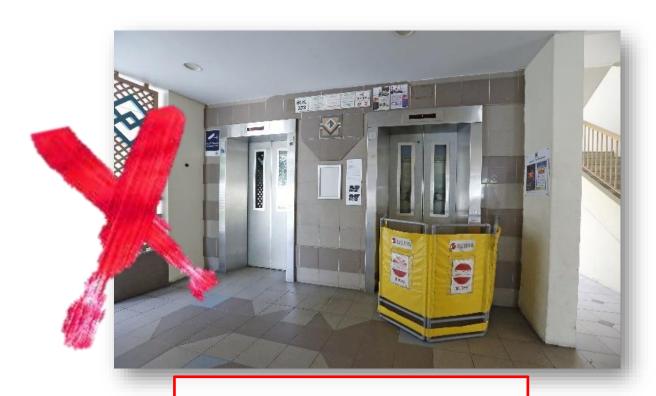

- Hire only contractors listed in the Directory of Renovation Contractors
- Read and understand HDB's guidelines and conditions stated in the permit

- × Inserting foreign objects into the door
- × Blocking lift door with items
- × Hogging the lifts