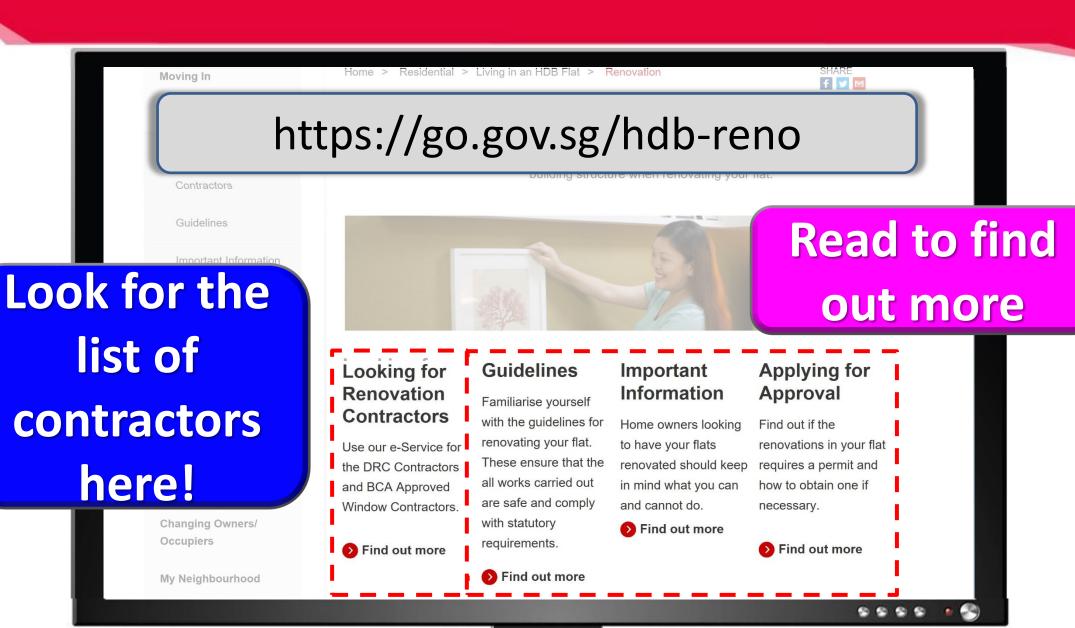

Check for list of works that require HDB's approval on: https://go.gov.sg/hdb-reno

Need HDB's approval

No approval required

- Hacking of walls
- Removing floor or wall tiles

#### What?

- Carpentry works
- Homeowners' DIY
   (e.g. hammering a
   nail for hanging
   items)

Check for list of works that require HDB's approval on: https://go.gov.sg/hdb-reno

Need HDB's approval

No approval required

Affects safety and structure of flat

Why?

Not likely to cause any danger or affect the structure of the flat

Check for list of works that require HDB's approval on: https://go.gov.sg/hdb-reno

Need HDB's approval

No approval required

Only Contractors
listed in the Directory
of Renovation
Contractors!

Who?

Any contractor of your choice!

### **Useful links**

Important information on renovations https://go.gov.sg/hdb-reno

**Directory of renovation contractors**https://go.gov.sg/hdb-reno-contractors

DIY home maintenance tips https://go.gov.sg/hdb-homecare-guide