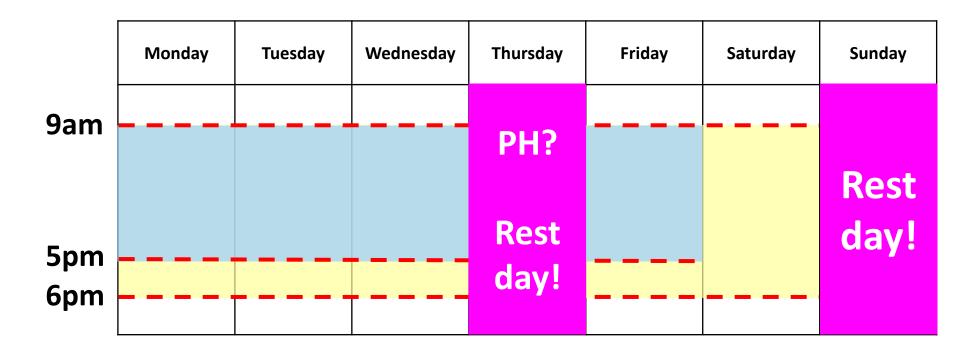

For these information, visit: https://go.gov.sg/hdb-pwcsuserguide:

Keep to the permitted duration and timings

Keep to the permitted duration and timings

Keep to the allowable days

Keep to the allowable days

Major Public Holidays: New Year's Day, Lunar New Year, Hari Raya Puasa, Deepavali and Christmas

Remind your contractors to keep to the permitted renovation

timing

Remind your contractors to notify the neighbours in advance

- 2-units all round
- 5 days in advance
- Served door-to-door

Remind your contractors to display a notice of renovation

How can I provide feedback about these?

Also available in the app stores!

OneService.sg