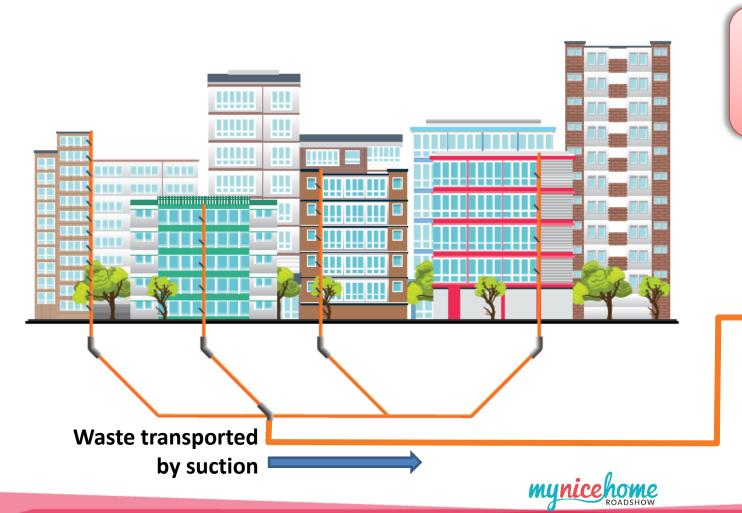

#### **Pneumatic Waste Conveyance System**

- No odours
- Less spillage, fewer pests
- No inconvenience and noise from collection trucks

**Centralised Bin Centre** 