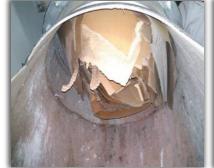

#### Did you know?

**Unauthorised hacking of walls** 

Results in loss of structural support

Raising floor level by more than 50mm (inclusive of floor tiles) with screed

Causes floor structure to be overloaded

He said: "In Singapure, the said: "In Singapure, where a large part of the peptitation lives in high-rise quartments, that meners common afficial each of the period of the period

Unauthorised hacking can be dangerous!