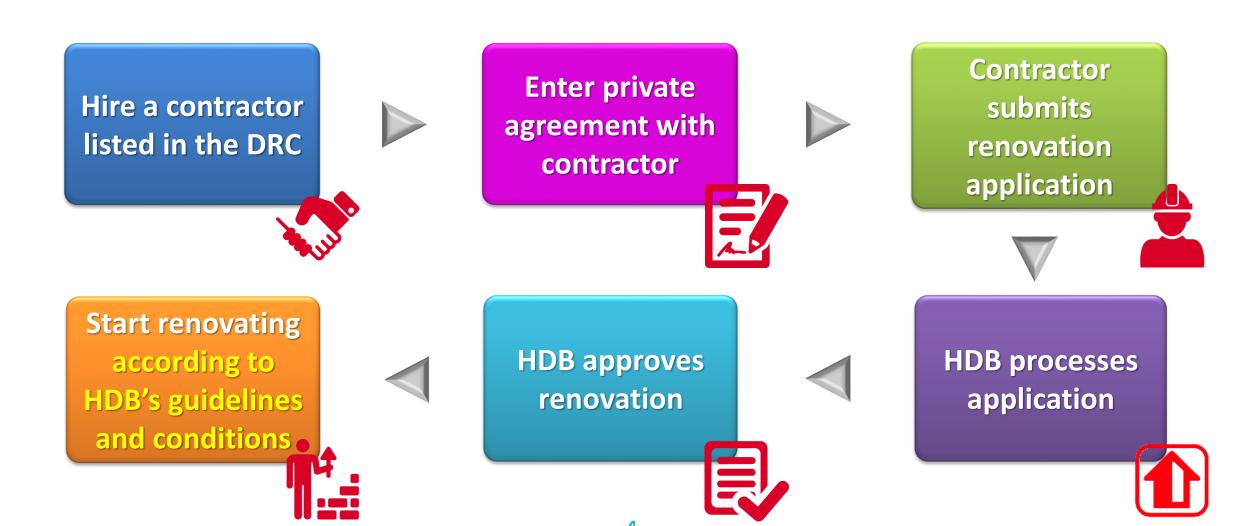

- Hire only contractors listed in the Directory of Renovation Contractors
- Read and understand HDB's guidelines and conditions stated in the permit

- × Inserting foreign objects into the door
- × Blocking lift door with items
- × Hogging the lifts