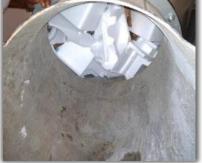

#### Did you know?

**Unauthorised hacking of walls** 

Results in loss of structural support

Raising floor level by more than 50mm (inclusive of floor tiles) with screed

Causes floor structure to be overloaded

He said: "In Singapure, the said: "In Singapure, where a large part of the peptitation lives in high-rise quartments, that meners common afficial each of the period of the period

Unauthorised hacking can be dangerous!