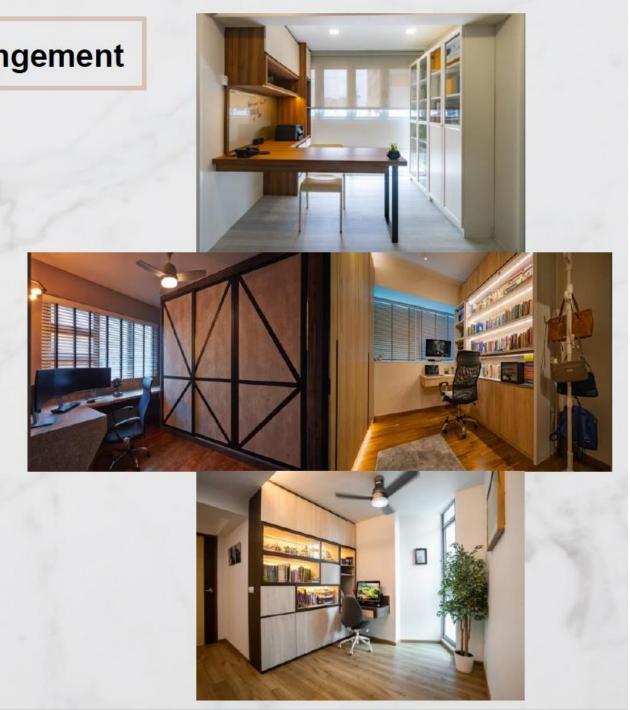

# Tips and Ideas for Work from Home Arrangement

Since the start of the Covid-19 pandemic, working from home has become the new norm. Even though working from home comes with its benefit, but many feels that it's not productive enough. Mainly due to the different distractions at home and also having a cluttered workspace.

In the next two slides, we will share on how you can improve on the productivity and efficiency with a good working environment at home.

#### Maximizing available space

Do you have an extra space at home where you can convert into an home office? Here are some ideas that you can do:

- √ Create a small home office in the living area
- √ Set up a small area in your large walk-in wardrobe space as your home office
- √ Create a table space beside the storage compartment so you can reach out to your documents easier