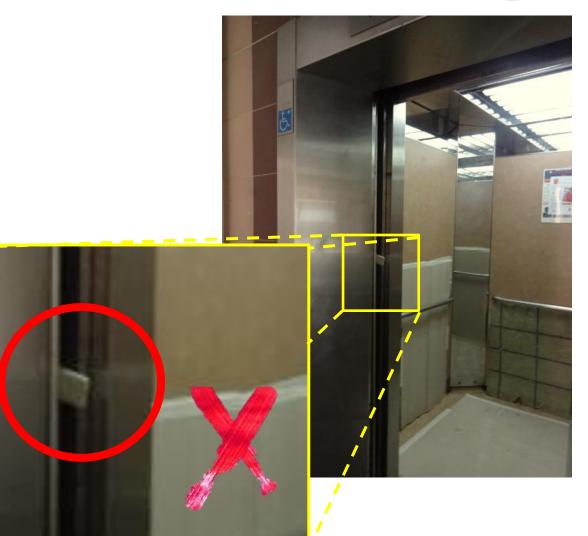

- Hire only contractors listed in the Directory of Renovation Contractors
- Read and understand HDB's guidelines and conditions stated in the permit

- × Inserting foreign objects into the door
- × Blocking lift door with items
- × Hogging the lifts