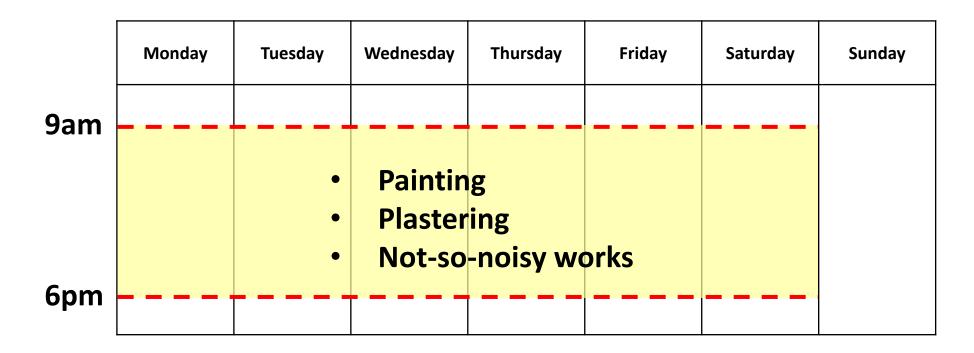

For these information, visit: https://go.gov.sg/hdb-pwcsuserguide:

Keep to the permitted duration and timings

Keep to the permitted duration and timings

Keep to the allowable days

Keep to the allowable days

Major Public Holidays: New Year's Day, Lunar New Year, Hari Raya Puasa, Deepavali and Christmas

Remind your contractors to keep to the permitted renovation

timing

Remind your contractors to notify the neighbours in advance