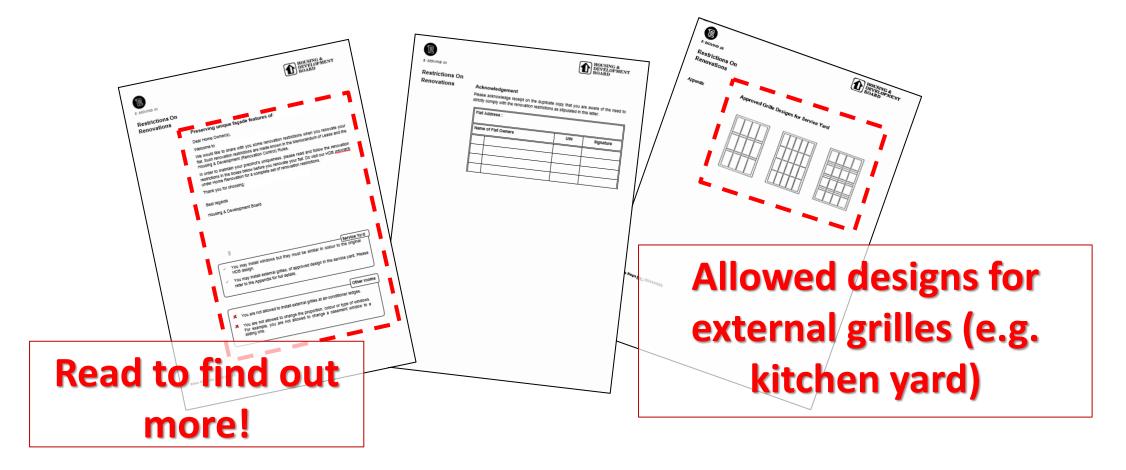

Welcome to

We would like to share with you some renovation restrictions when you renovate your flat. Each HDB design and colour scheme. In order to maintain your precinct's uniqueness, please read and follow the below before you renovate your flat.

**Specific guidelines!** 

|   | Location              | Renovation Restrictions                                                                                                                                     |  |  |
|---|-----------------------|-------------------------------------------------------------------------------------------------------------------------------------------------------------|--|--|
| į | Service Yard          | You may install windows but they must be similar in colour to the original HDB design.                                                                      |  |  |
| i |                       | You may install external grilles, of approved design.                                                                                                       |  |  |
|   | Air-conditioner Ledge | You are not allowed to install external grilles.                                                                                                            |  |  |
| 1 | Other Rooms           | You are not allowed to change the type of windows, the proportion or colour. For example, you are not allowed to change a casement window to a sliding one. |  |  |

You can refer to the rest of our renovation restrictions which are applicable to all flats, for other works such as building, electrical, gas, or plumbing.