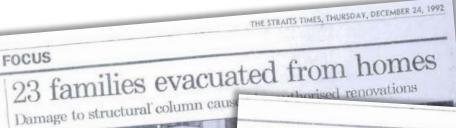

Around 190 HDB flats breached renovation guidelines in past 3 years' inspections

Online Article ST Online Michelle Ng Published Date: 6 Jun 2021

There were over 60 cases of both major and minor infringements in the 10-year period from 2005 to 2014.st PHOTO: GAVIN FOO

SINGAPORE - Around 190 home owners and contractors of Housing Board flats were found to have carried out unauthorised renovation works infringing on the HDB's guidelines in the past three years.

More than 38,000 flats were inspected by the HDB from 2018 to 2020. Of these, less than 0.5 per cent of flats were found to be in breach of the quidelines.