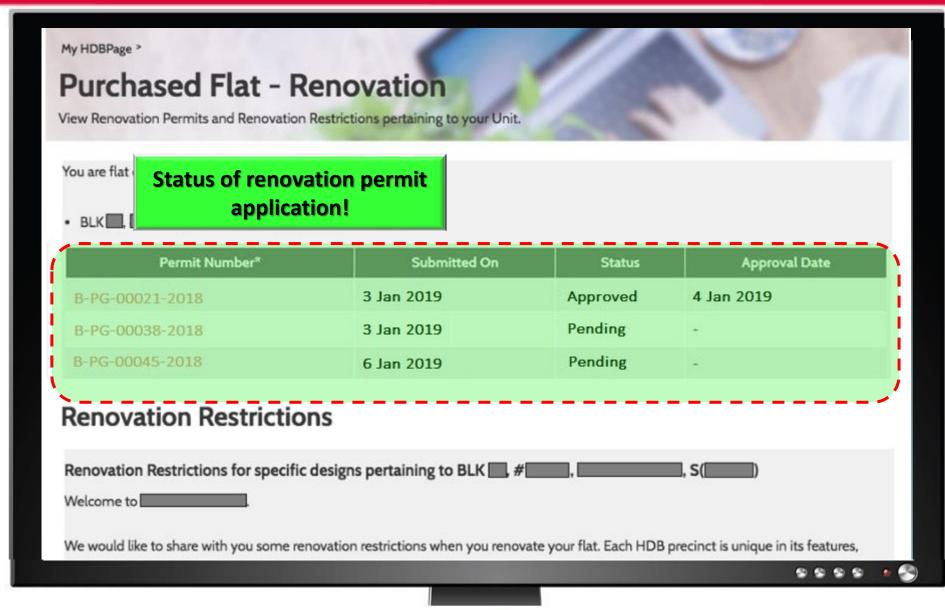

#### Where to find information

Also available on www.HDB.gov.sg

B-PG-00045-2018 6 Jan 2019 Pending -

#### **Renovation Restrictions**

| Renovation Restrictions for specific designs pertaining to BLK | ],# | , | , S( |
|----------------------------------------------------------------|-----|---|------|
|----------------------------------------------------------------|-----|---|------|

Welcome to

We would like to share with you some renovation restrictions when you renovate your flat. Each HDB design and colour scheme. In order to maintain your precinct's uniqueness, please read and follow the below before you renovate your flat.

**Specific guidelines!** 

|   | Location              | Renovation Restrictions                                                                                                                                     |  |  |
|---|-----------------------|-------------------------------------------------------------------------------------------------------------------------------------------------------------|--|--|
| į | Service Yard          | You may install windows but they must be similar in colour to the original HDB design.                                                                      |  |  |
| i |                       | You may install external grilles, of approved design.                                                                                                       |  |  |
|   | Air-conditioner Ledge | You are not allowed to install external grilles.                                                                                                            |  |  |
| 1 | Other Rooms           | You are not allowed to change the type of windows, the proportion or colour. For example, you are not allowed to change a casement window to a sliding one. |  |  |