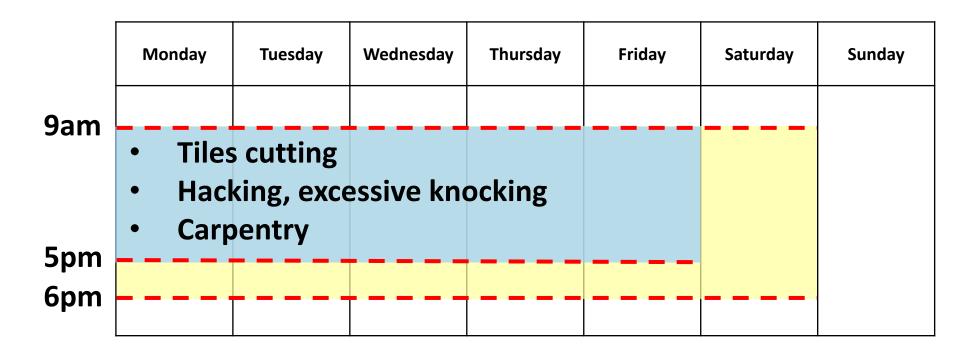

For these information, visit: https://go.gov.sg/hdb-pwcsuserguide:

Keep to the permitted duration and timings

Keep to the permitted duration and timings

Keep to the allowable days

Keep to the allowable days

Major Public Holidays: New Year's Day, Lunar New Year, Hari Raya Puasa, Deepavali and Christmas

Remind your contractors to keep to the permitted renovation

timing

Remind your contractors to notify the neighbours in advance