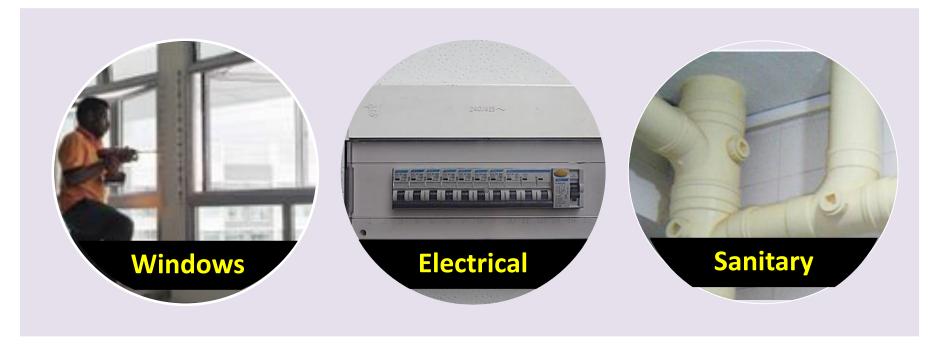

#### Mostly within the flat

- Floor and wall finishes
- Windows
- Sanitary fittings
- Doors and gate