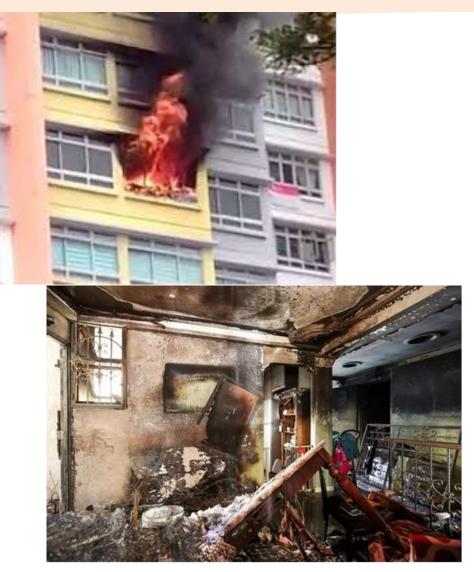

## **Buy Fire Insurance!**

Compulsory to have HDB Fire Insurance so long as you have HDB loan

Covers cost of reinstating damaged internal structures and fixtures in event of a fire

Encouraged to buy additional Home Insurance

Covers other home contents eg renovation and household items