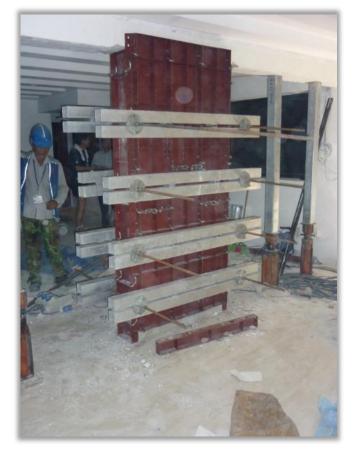

### **Important Information on Renovations**

#### Exposed reinforcement bars

Repair works for hacked structural column