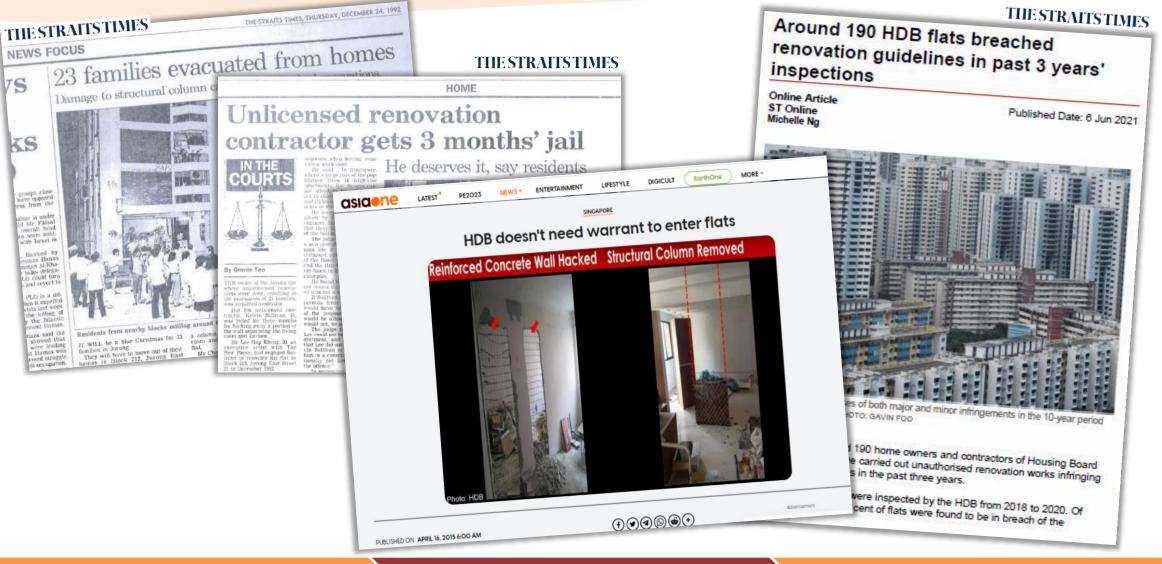

# **Important Information on Renovations**

### Only Contractors listed in Directory of Renovation Contractors (DRC) can renovate HDB flats

It is an offence to not hire a contractor listed in the DRC to renovate an HDB flat

### Check for renovation permit and ensure that works comply with HDB's conditions

Check the status of your renovation permit application by logging in to My HDBPage

Upon scanning, you will be directed to a link that contains gov.sg