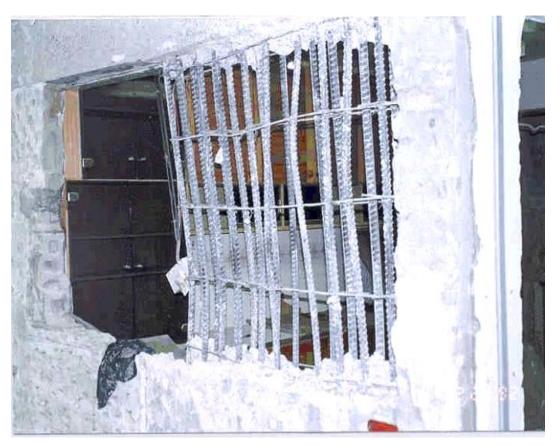

### **Important Information on Renovations**

#### Exposed reinforcement bars

Repair works for hacked structural column