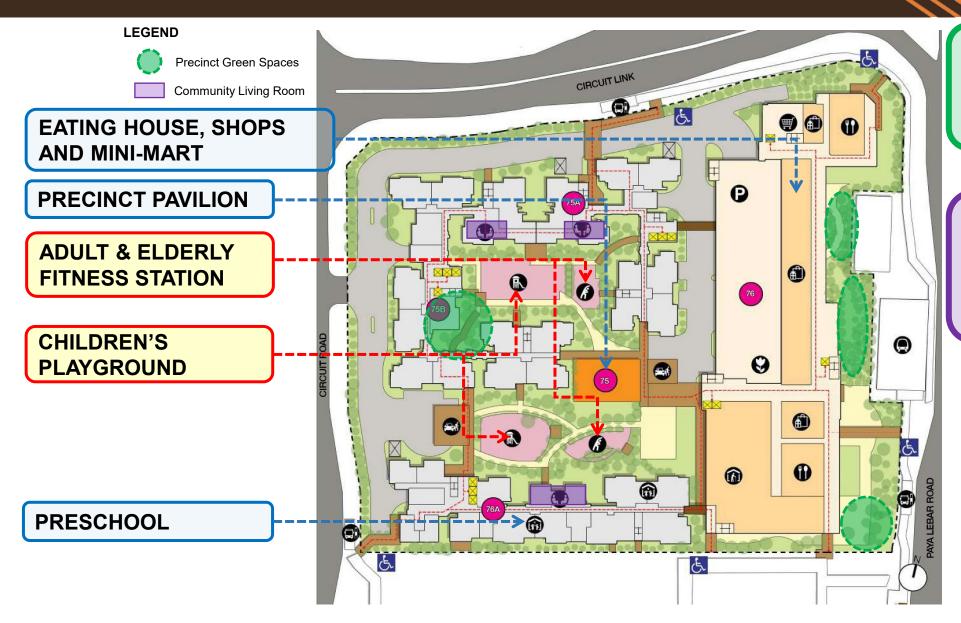

#### Amenities around MacPherson Blossom

# **MacPherson Blossom**

MacPherson Blossom is located within Geylang District and is bounded by Circuit Road, Circuit Link and Paya Lebar Road.

A Desired Destination

- The name "MacPherson Blossom" signifies the growth or blossoming of a new development
- Offers the perks of a modern home amid the charms of a mature estate

## **MacPherson Blossom**

With 2 eating houses, a supermarket, shops, а childcare centre, and elderly facilities within the development, you can be sure that your day-to-day needs will well looked after. be Recreational options at your doorstep include playground, fitness stations, and a roof garden above the multi-storey carpark. Facilities in this project will be accessible by the public.