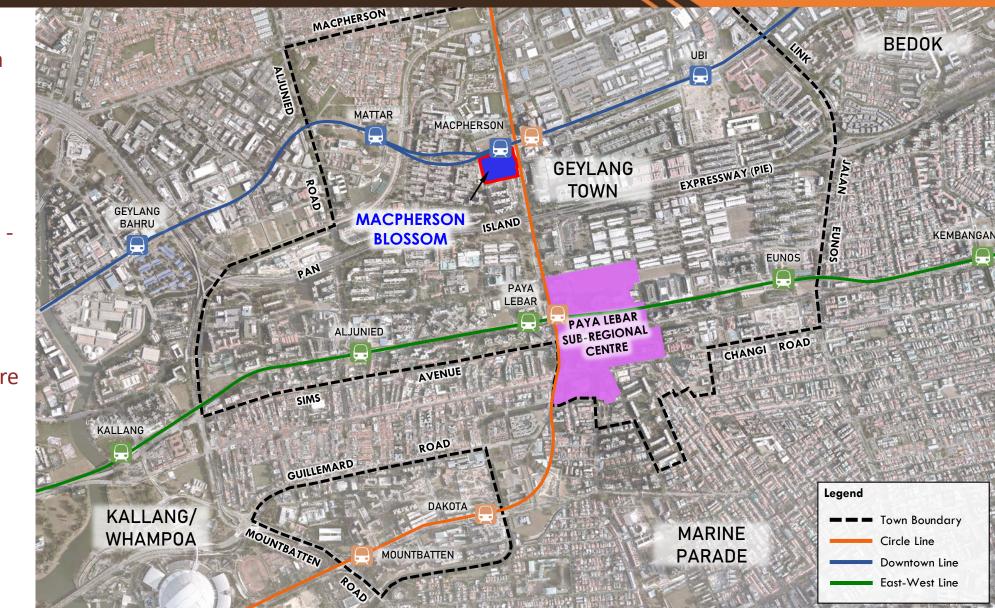

### Geylang Town | Overview

- Geylang is an iconic area in the central part of Singapore with a distinctive identity
- Geylang town has an
  eclectic mix of landuses from the residential
  blocks of Macpherson
  and industrial lanes of
  Ubi to the famed Old
  Airport Road Food Centre
  and buzzing Paya Lebar.
- It hosts a variety of amenities, with spaces for culture, learning, commerce and play.

### Geylang Town | Overview