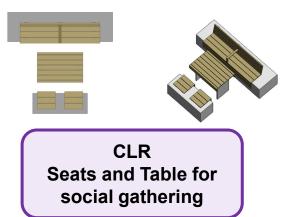

#### **Community Living Rooms**

 Community Living Rooms (CLR) are designed with furniture, overlooking to the Green Spaces for residents to enjoy the nature and socialize.