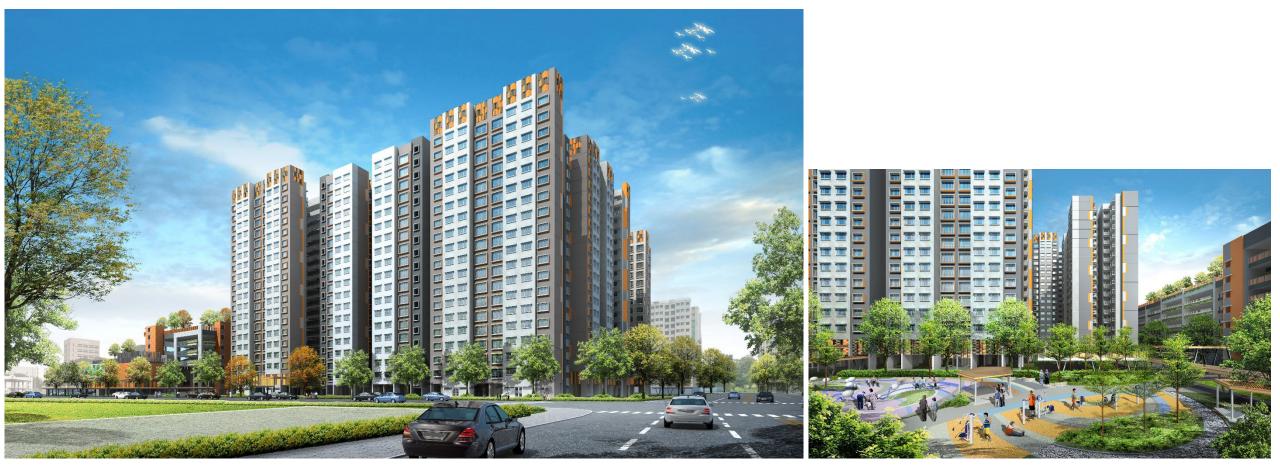

#### **Precinct Green Spaces**

 Green Spaces located in the precinct provide areas for residents to connect with nature, exercise and socialize

#### **Community Living Rooms**

 Community Living Rooms (CLR) are designed with furniture, overlooking to the Green Spaces for residents to enjoy the nature and socialize.

## **MacPherson Blossom**

With 2 eating houses, a supermarket, shops, а childcare centre, and elderly facilities within the development, you can be sure that your day-to-day needs will well looked after. be Recreational options at your doorstep include playground, fitness stations, and a roof garden above the multi-storey carpark. Facilities in this project will be accessible by the public.