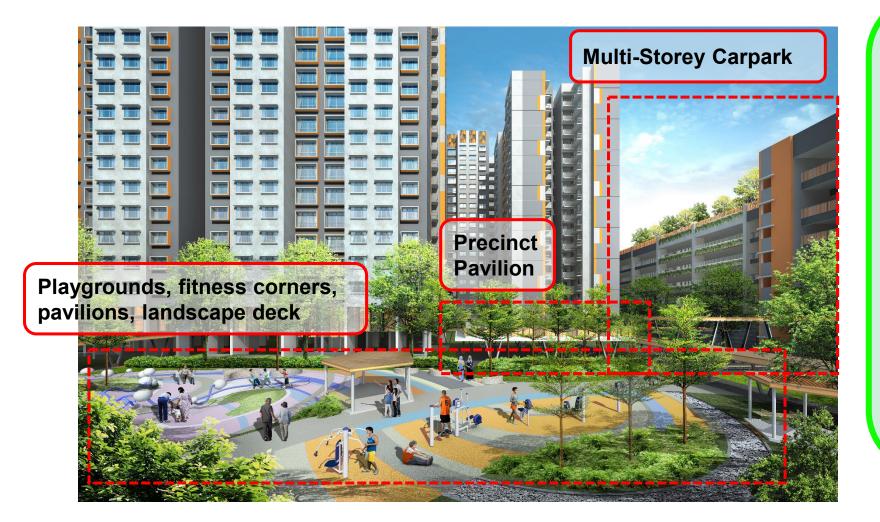

## **MacPherson Blossom**

With 2 eating houses, a supermarket, shops, а childcare centre, and elderly facilities within the development, you can be sure that your day-to-day needs will well looked after. be Recreational options at your doorstep include playground, fitness stations, and a roof garden above the multi-storey carpark. Facilities in this project will be accessible by the public.