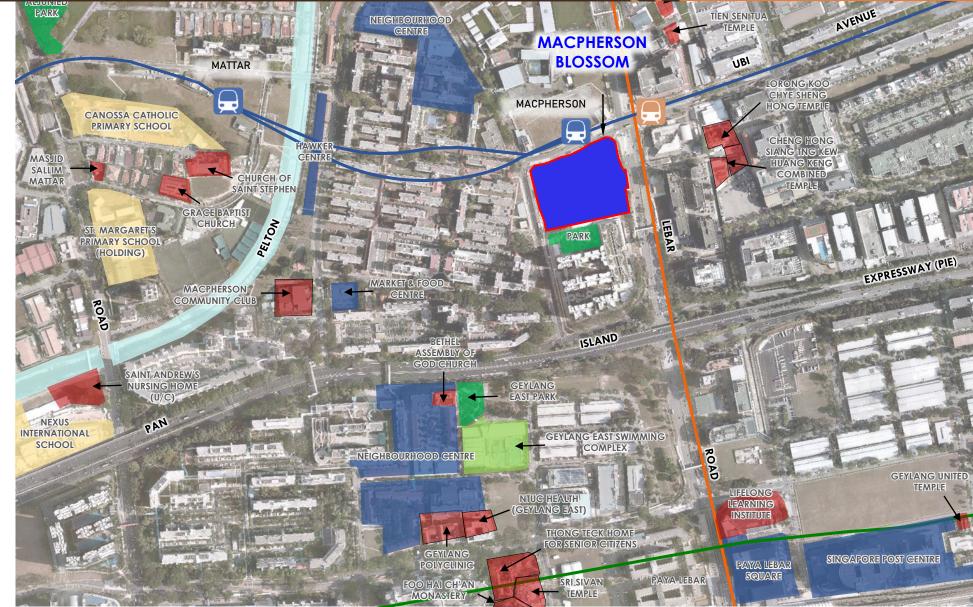

### Geylang Town | Overview

- Geylang is an iconic area in the central part of Singapore with a distinctive identity
- Geylang town has an
  eclectic mix of landuses from the residential
  blocks of Macpherson
  and industrial lanes of
  Ubi to the famed Old
  Airport Road Food Centre
  and buzzing Paya Lebar.
- It hosts a variety of amenities, with spaces for culture, learning, commerce and play.



### Geylang Town | Overview

#### Amenities around MacPherson Blossom



# **MacPherson Blossom**

MacPherson Blossom is located within Geylang District and is bounded by Circuit Road, Circuit Link and Paya Lebar Road.

A Desired Destination

- The name "MacPherson Blossom" signifies the growth or blossoming of a new development
- Offers the perks of a modern home amid the charms of a mature estate



# **MacPherson Blossom**



#### **Precinct Green Spaces**

 Green Spaces located in the precinct provide areas for residents to connect with nature, exercise and socialize

#### **Community Living Rooms**

 Community Living Rooms (CLR) are designed with furniture, overlooking to the Green Spaces for residents to enjoy the nature and socialize.



## **MacPherson Blossom**



With 2 eating houses, a supermarket, shops, а childcare centre, and elderly facilities