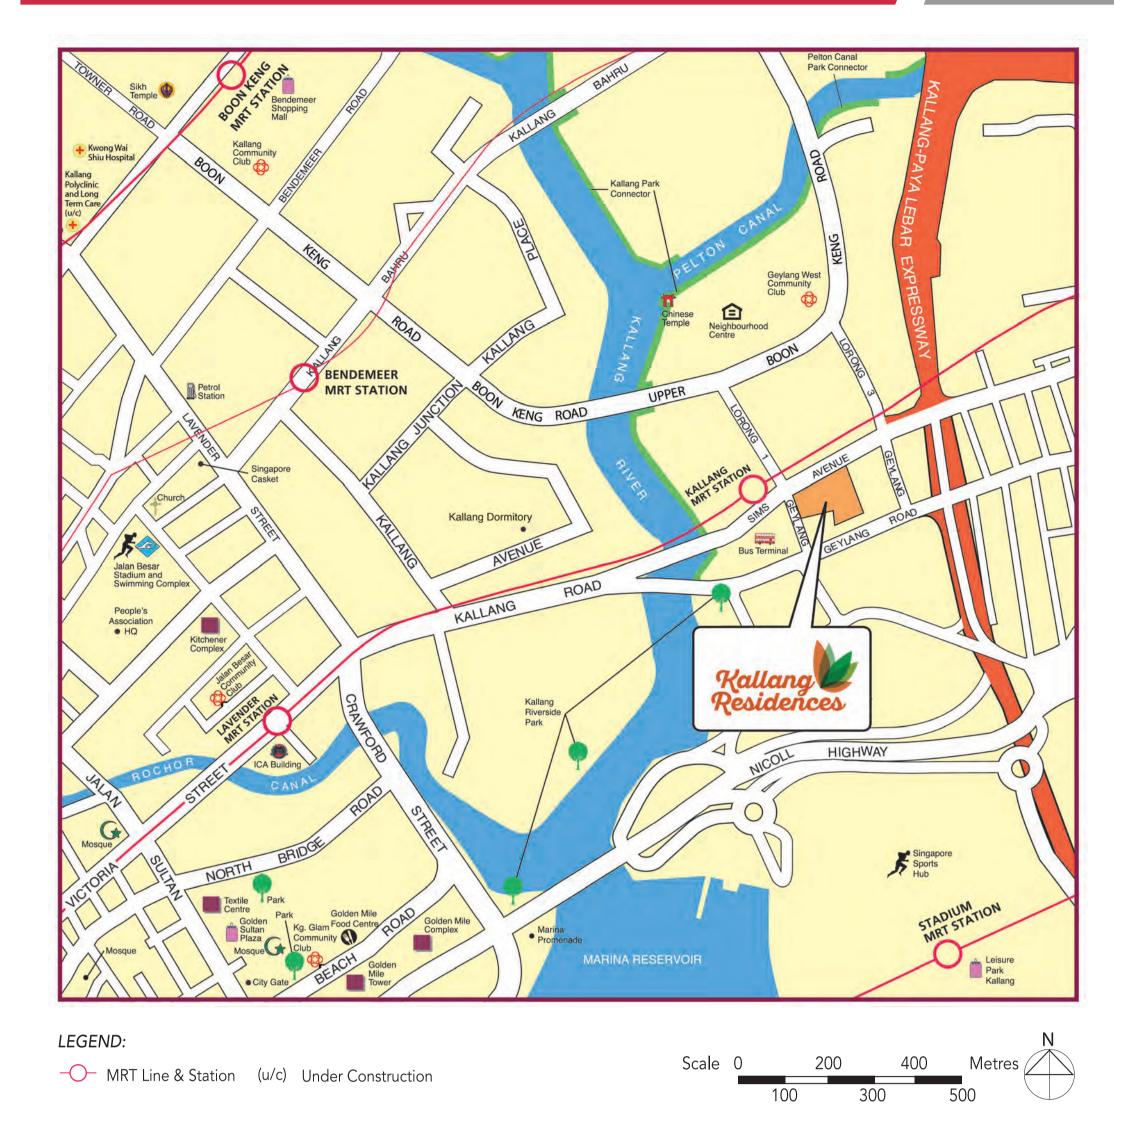

### **Nearby Facilities**

Residents of Kallang Residences can enjoy living in a convenient location with Kallang MRT station and Lorong 1 Geylang Bus Terminal nearby.

Residents get to enjoy a wide range of dining and grocery shopping options with Upper Boon Keng Market and Food Centre situated within close proximity to the development.

Nature lovers will be able to enjoy a leisurely stroll at the Kallang Park Connector along Kallang River, and residents can also visit the nearby Singapore Sports Hub, which is a fully integrated sports, entertainment and lifestyle hub for leisure activities, and to find a variety of goods and services.

Geylang West Community Club is serving the residents of Kallang Residences. Residents can find out more about the activities organised by Geylang West Community Club via <u>Facebook</u> and <u>sign-up</u> as a volunteer!

Residents can find out more about their neighbourhood at <a href="https://www.hdb.gov.sg/map">www.hdb.gov.sg/map</a> and explore the interesting Heartland Spots within their town through the 360-degree virtual tours!