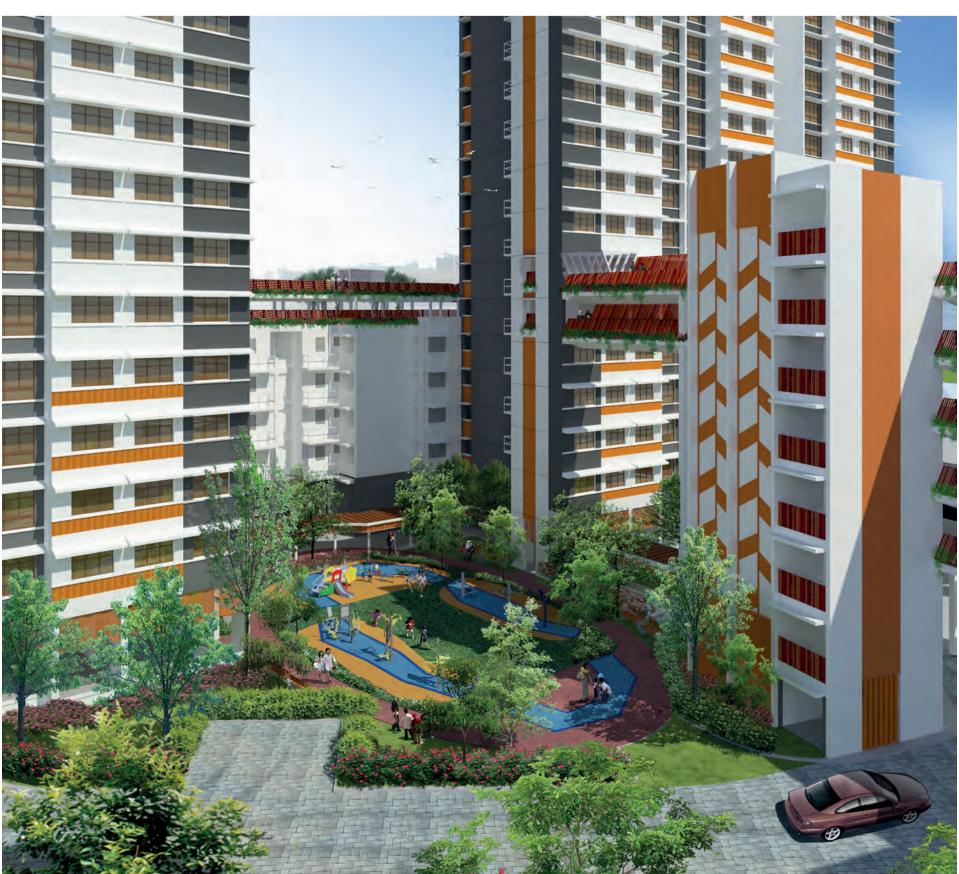

## Amenities All Around

Residents, young and old, will be able to enjoy the children's playground and the fitness stations located within the precinct. Neighbours and friends can relax and chitchat at the rest shelters and precinct pavilion. Residents can also visit the roof gardens above the multi-storey car park and on the 6<sup>th</sup> storey of the residential blocks for quiet contemplation.

In addition, families can send their young children to the childcare centre which is conveniently located within the development.