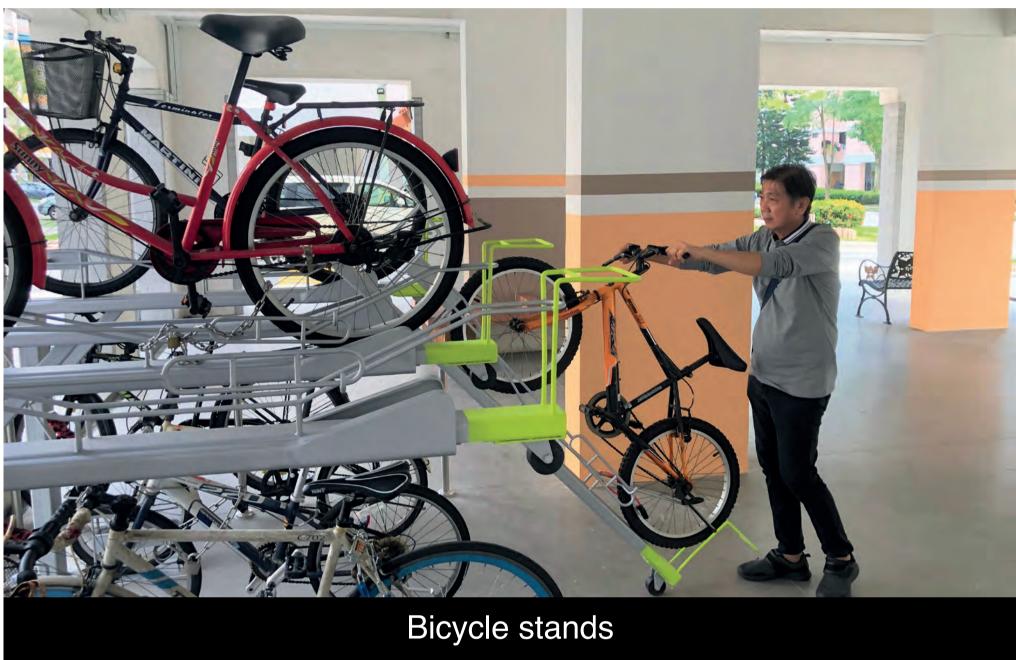

# **Eco-Friendly Living**

To encourage a "green" lifestyle, Kallang Residences is designed with several eco-friendly features. These include separate chutes for recyclable waste; regenerative lifts and motion sensor controlled energy efficient lighting at staircases to reduce energy consumption; eco-pedestals in bathrooms to encourage water conservation; bicycle stands to encourage cycling as an environmentally friendly form of transport; as well as parking spaces to facilitate car-sharing schemes.