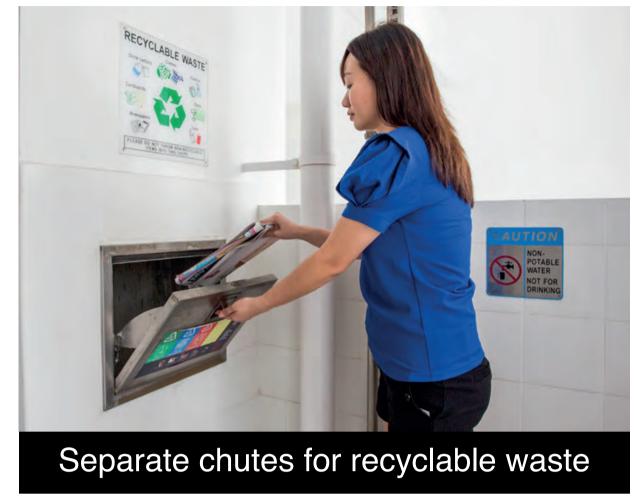

# **Eco-Friendly Living**

To encourage a "green" lifestyle, Kallang Residences is designed with several eco-friendly features. These include separate chutes for recyclable waste; regenerative lifts and motion sensor controlled energy efficient lighting at staircases to reduce energy consumption; eco-pedestals in bathrooms to encourage water conservation; bicycle stands to encourage cycling as an environmentally friendly form of transport; as well as parking spaces to facilitate car-sharing schemes.