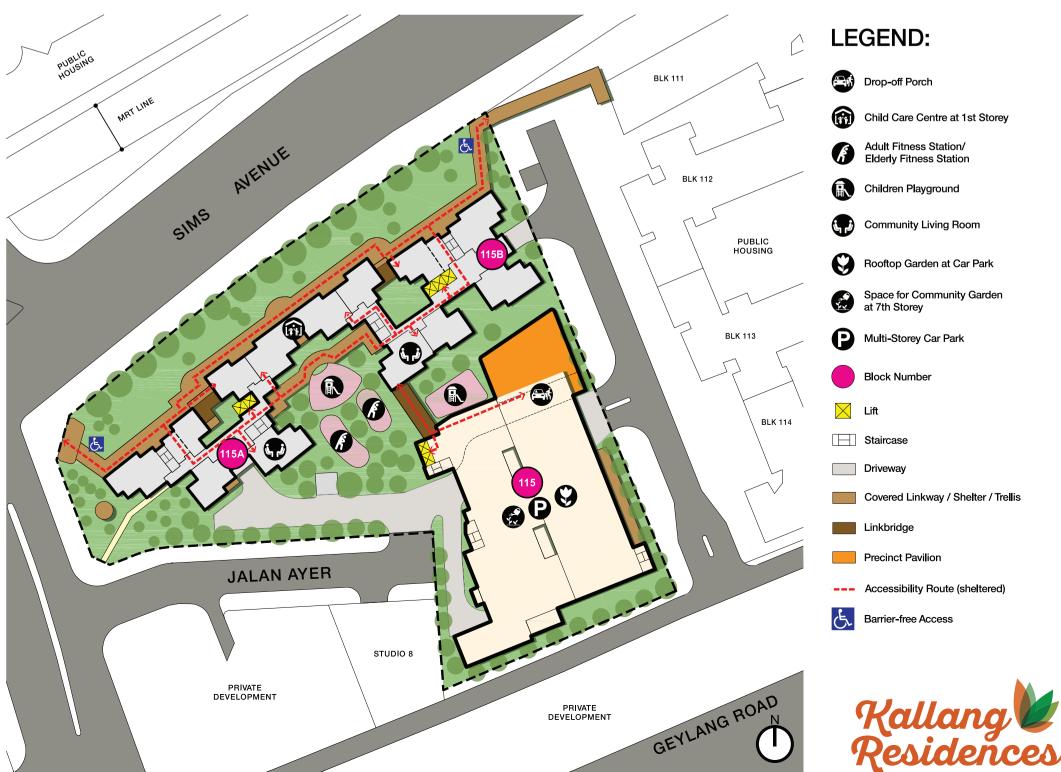

location, which is close to the Kallang MRT station.

坐落于沈氏道及芽笼一巷之间 的Kallang Residences是由两座 住宅大楼组成,共有243间三房 式和四房式组屋。

"Kallang Residences" 这名称反映了它邻近加冷地铁站的绝佳地理位置。

Disempadani oleh Sims Avenue dan Lorong 1 Geylang, Kallang Residences terdiri daripada dua buah blok kediaman yang menawarkan 243 unit rumah flat 3 dan 4 bilik.

Nama 'Kallang Residences' diilhamkan oleh lokasinya yang berhampiran dengan stesen MRT Kallang. Kallang Residences சிம்ஸ் அவென்யூ மற்றும் லோரோங் 1 கேலாங், ஆகிய பகுதிகளை எல்லைகளாக கொண்டு கட்டமைக்கப்பட்டுள்ளது. 2 குடியிருப்பு தொகுதி கட்டிடங்களில் 3 மற்றும் 4 அறைகளைக் கொண்ட 243 வீடுகளை உள்ளடக்கியுள்ளது.

இந்த குடியிருப்புகள் காலாங் எம்ஆர்டி ஸ்டேசடனுக்கு அருகில் அமைந்திருப்பதால் அதன் நினைவாக 'Kallang Residences' என பெயரிடப்பட்டுள்ளது.

#### Site plan for Kallang Residences



### **Nearby Facilities**



Residents of Kallang Residences can enjoy living in a convenient location with Kallang MRT station and Lorong 1 Geylang Bus Terminal nearby.

Residents get to enjoy a wide range of dining and grocery shopping options with Upper Boon Keng Market and Food Centre situated within close proximity to the development.

Nature lovers will be able to enjoy a leisurely stroll at the Kallang Park Connector along Kallang River, and residents can also visit the nearby Singapore Sports Hub, which is a fully integrated sports, entertainment and lifestyle hub for leisure activities, and to find a variety of goods and services.

Geylang West Community Club is serving the residents of Kallang Residences. Residents can find out more about the activities organised by Geylang Wes