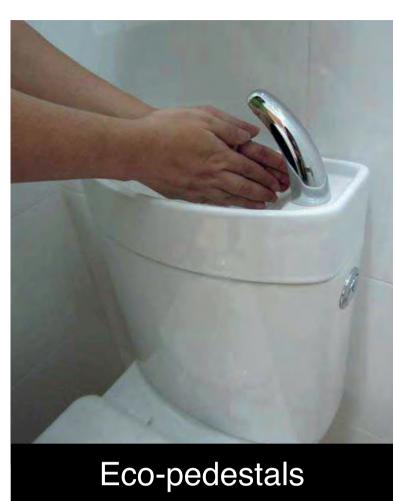

# **Eco-Friendly Living**

To encourage a "green" lifestyle, Kallang Residences is designed with several eco-friendly features. These include separate chutes for recyclable waste; regenerative lifts and motion sensor controlled energy efficient lighting at staircases to reduce energy consumption; eco-pedestals in bathrooms to encourage water conservation; bicycle stands to encourage cycling as an environmentally friendly form of transport; as well as parking spaces to facilitate car-sharing schemes.