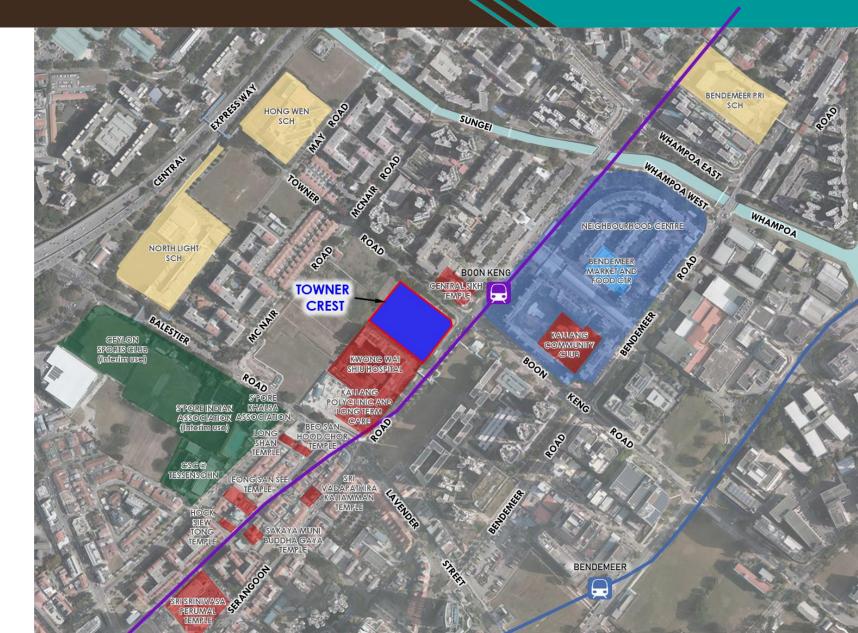

# Kallang/Whampoa

Amenities around Towner Crest

#### **Towner Crest**

Towner Crest is bounded by Serangoon Road and Towner Road.

**Urban Vitality** 

• The name "Towner Crest" describes its tall residential blocks that range 35 to 39 storeys high

### **Towner Crest**

for

With an eating houses, a supermarket, HDB e-Lobby, shops, a childcare centre, and elderly facilities within the development, you can be sure that your day-to-day needs will well looked after. be Recreational options at your doorstep include playground, fitness stations, and roof gardens above the multi-storey carpark and commercial block. Facilities in this project will be accessible by the public.