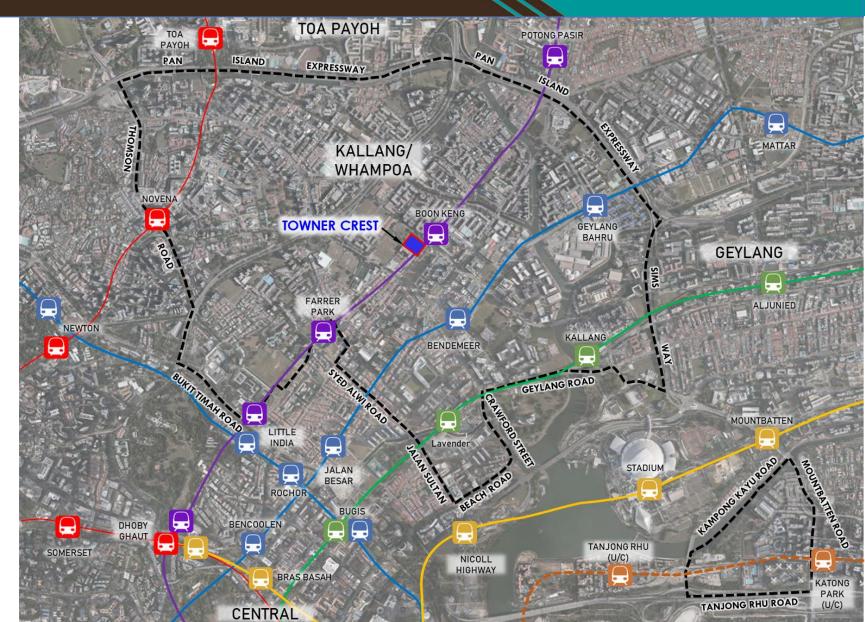

# Kallang/Whampoa

#### **Overview**

- Kallang/ Whampoa is located right at the city
  fringe, with an eclectic mix of landuses from the
  residential blocks of Bendemeer and Boon Keng,
  and industrial areas of Geylang Bahru. It is also in
  proximity to the waterfront with Kallang River
  flowing through the town.
- It hosts a variety of amenities, with spaces for culture, learning, commerce and play and continues to be an attractive and diverse urban living environment for all ages.

# Kallang/Whampoa

Amenities around Towner Crest

#### **Towner Crest**

Towner Crest is bounded by Serangoon Road and Towner Road.

**Urban Vitality** 

• The name "Towner Crest" describes its tall residential blocks that range 35 to 39 storeys high