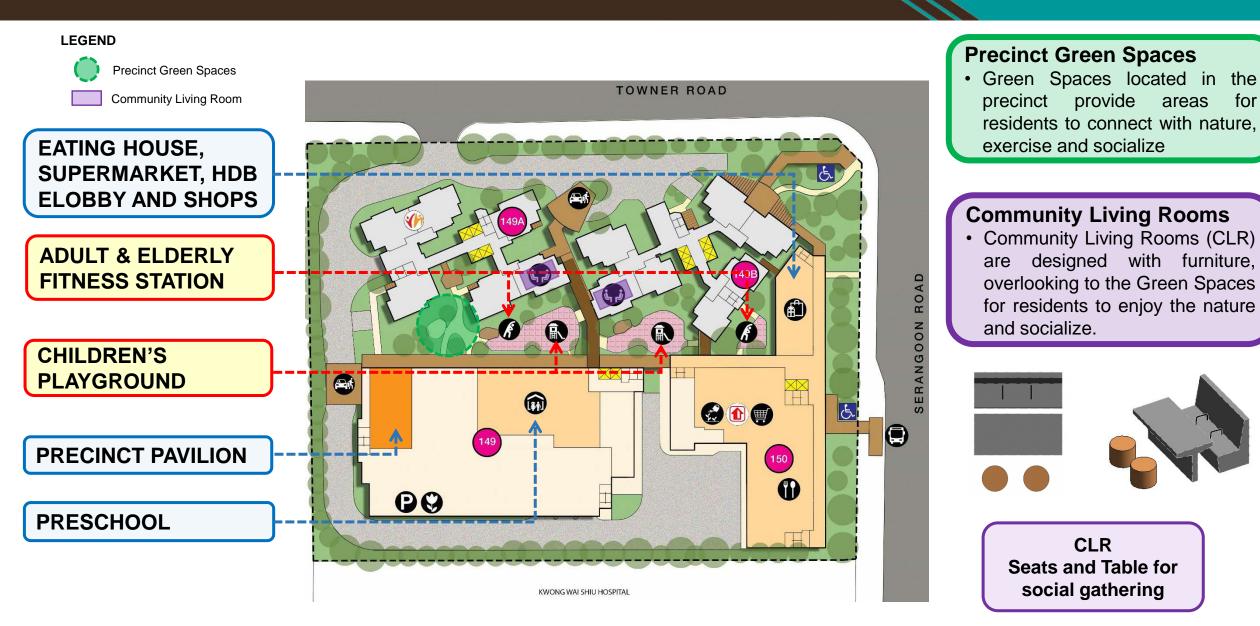

### **Towner Crest**

for

With an eating houses, a supermarket, HDB e-Lobby, shops, a childcare centre, and elderly facilities within the development, you can be sure that your day-to-day needs will well looked after. be Recreational options at your doorstep include playground, fitness stations, and roof gardens above the multi-storey carpark and commercial block. Facilities in this project will be accessible by the public.