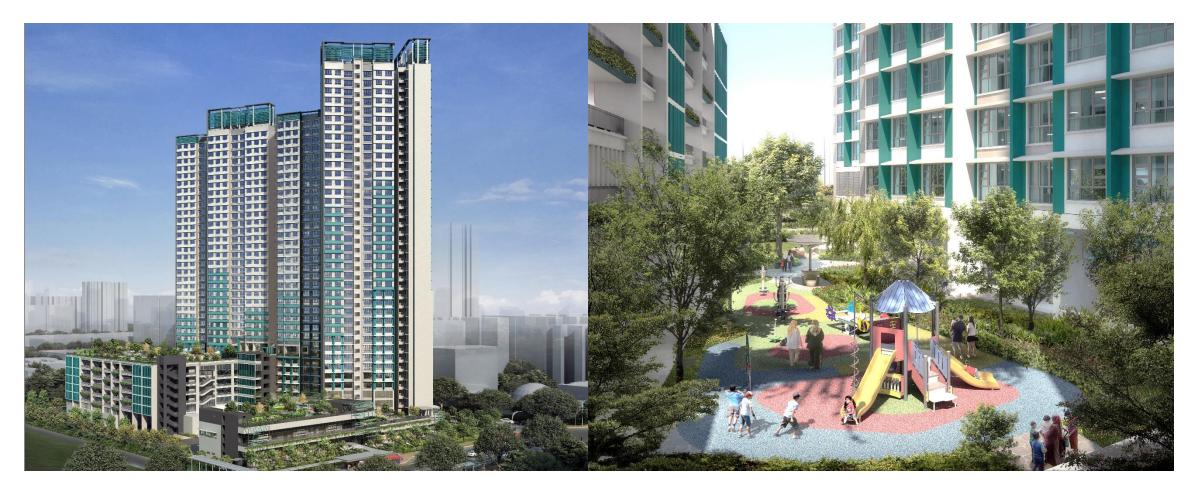

#### **Towner Crest**

Towner Crest is bounded by Serangoon Road and Towner Road.

**Urban Vitality** 

• The name "Towner Crest" describes its tall residential blocks that range 35 to 39 storeys high

### **Towner Crest**

for

With an eating houses, a supermarket, HDB e-Lobby, shops, a childcare centre, and elderly facilities within the development, you can be sure that your day-to-day needs will well looked after. be Recreational options at your doorstep include playground, fitness stations, and roof gardens above the multi-storey carpark and commercial block. Facilities in this project will be accessible by the public.