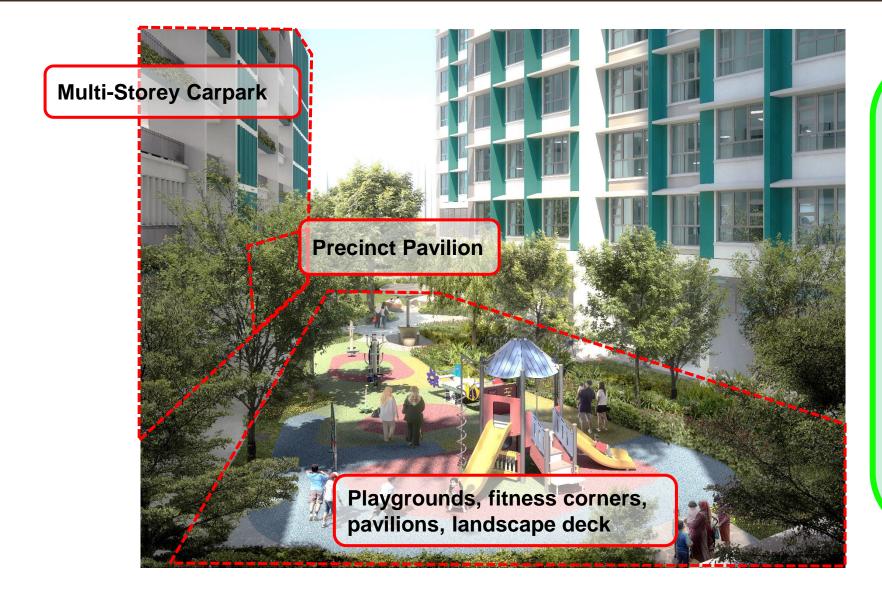

### **Towner Crest**

for

With an eating houses, a supermarket, HDB e-Lobby, shops, a childcare centre, and elderly facilities within the development, you can be sure that your day-to-day needs will well looked after. be Recreational options at your doorstep include playground, fitness stations, and roof gardens above the multi-storey carpark and commercial block. Facilities in this project will be accessible by the public.