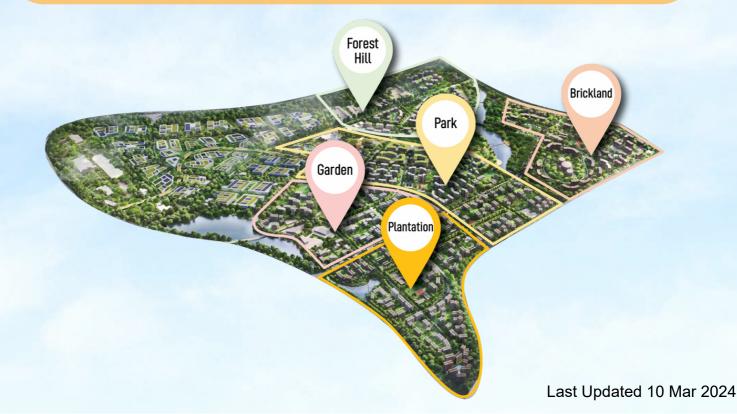

# LIVINGIN

Tengah is the first HDB town planned using smart technologies townwide from the outset. The designs of the housing districts will focus on green, sustainable features and community-centric spaces.

# Phased Completion of Plantation District

Tengah will gradually take shape as a vibrant new town, with new infrastructure, facilities and amenities slated to open in the coming months within Plantation District, in tandem with new housing developments. Here are some upcoming developments to look out for in the first half of 2024: