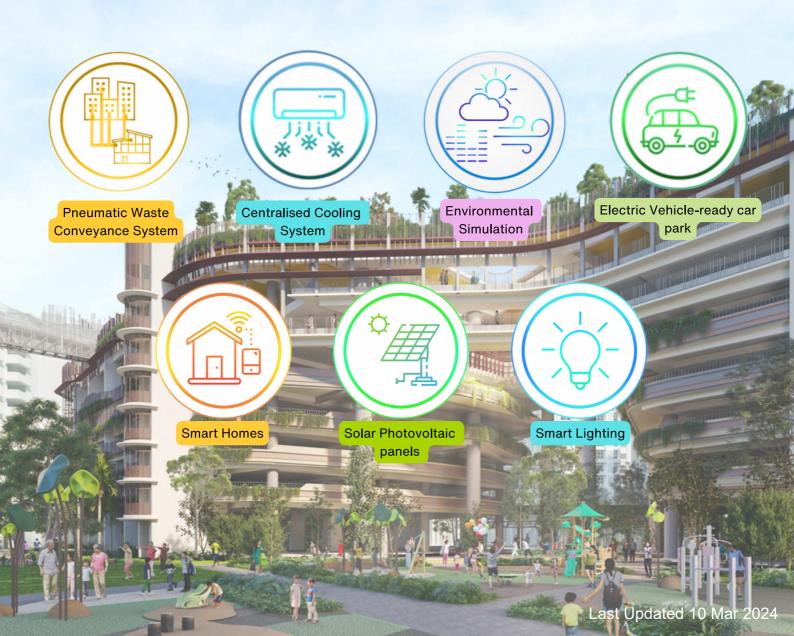

### Live Green

Green living in Tengah is made accessible through the use of smart technologies and environmental studies, to create a sustainable and comfortable environment, while enabling residents to benefit from more efficient services and greater convenience.