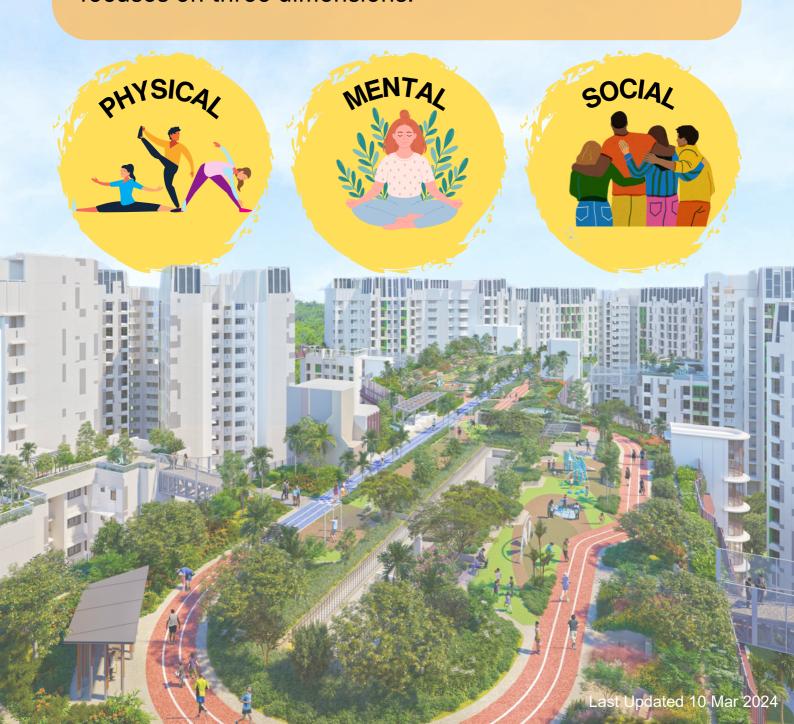

# Live Well

At Tengah, residents will get to live in homes that are designed with their health and well-being in mind.

This is guided by HDB's well-being framework, which focuses on three dimensions: