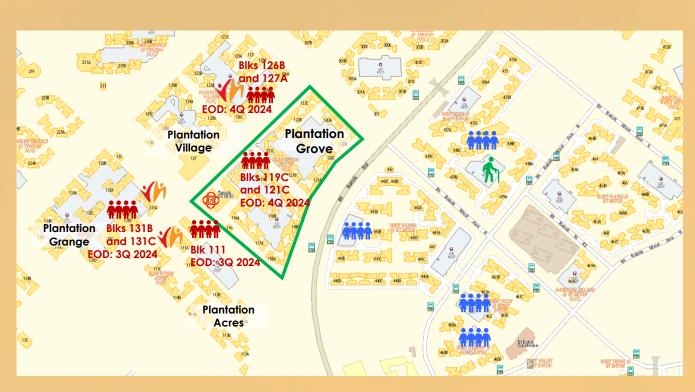

# Phased Completion of Plantation District

Tengah will gradually take shape as a vibrant new town, with new infrastructure, facilities and amenities slated to open in the coming months within Plantation District, in tandem with new housing developments. Here are some upcoming developments to look out for in the first half of 2024:

### More Amenities & Facilities

A suite of new amenities and facilities will open progressively across Tengah from 2Q 2024. These include four new preschools within Plantation District, as well as themed children's playgrounds, adult and elderly fitness stations, and Residents' Network Centres.