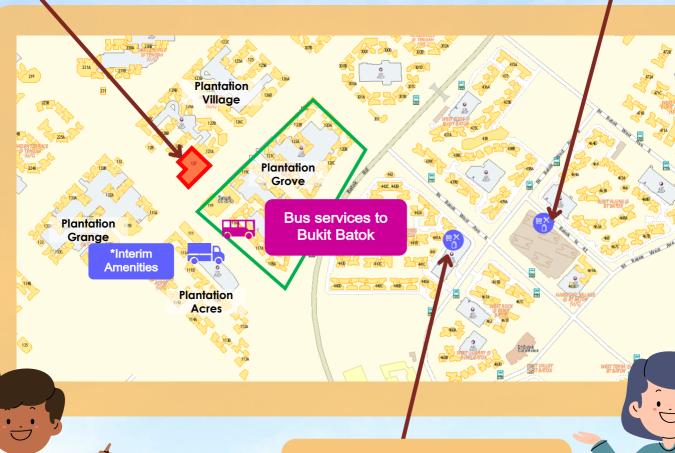

#### \*Interim Amenities

Pending the completion of the first Neighbourhood Centre, Plantation Plaza, a grocery truck has been deployed to Tengah on scheduled days since Nov 2023 to provide residents convenient access to essential items. To offer residents additional food and drink options on a 24-7 basis, vending machines selling hot food, snacks and drinks also been in operation since early Dec 2023.

### **New Transport Links**

The newly-opened Plantation Crescent will allow vehicles to travel between Bukit Batok Road and Tengah Boulevard. Bus services 870 and 992 have also been extended to call at two new bus stops along Tengah Boulevard, at Blk 231B (Bus stop 40391) opposite Plantation Village, and at Blk 132B (Bus stop 40409) along Plantation Grange. HDB had also commissioned a new Signalised Pedestrian Crossing along Tengah Boulevard in Jan 2024. These improvements will enhance accessibility within Plantation District.

### New Neighbourhood Centre

The new Plantation Plaza Neighbourhood Centre and Retail Street, located in Plantation Village, will be a one-stop destination for your everyday needs. It contains over 10,000 sqm of retail space spanning four levels and a basement, and will feature a Supermarket, Food Court, and a suite of F&B, Retail and Service offerings, which will open progressively starting from 2Q 2024. In the meantime, HDB has worked with commercial partners to provide interim services for residents' convenience, which include vending machines selling hot food and drinks, as well as a mobile grocery truck.